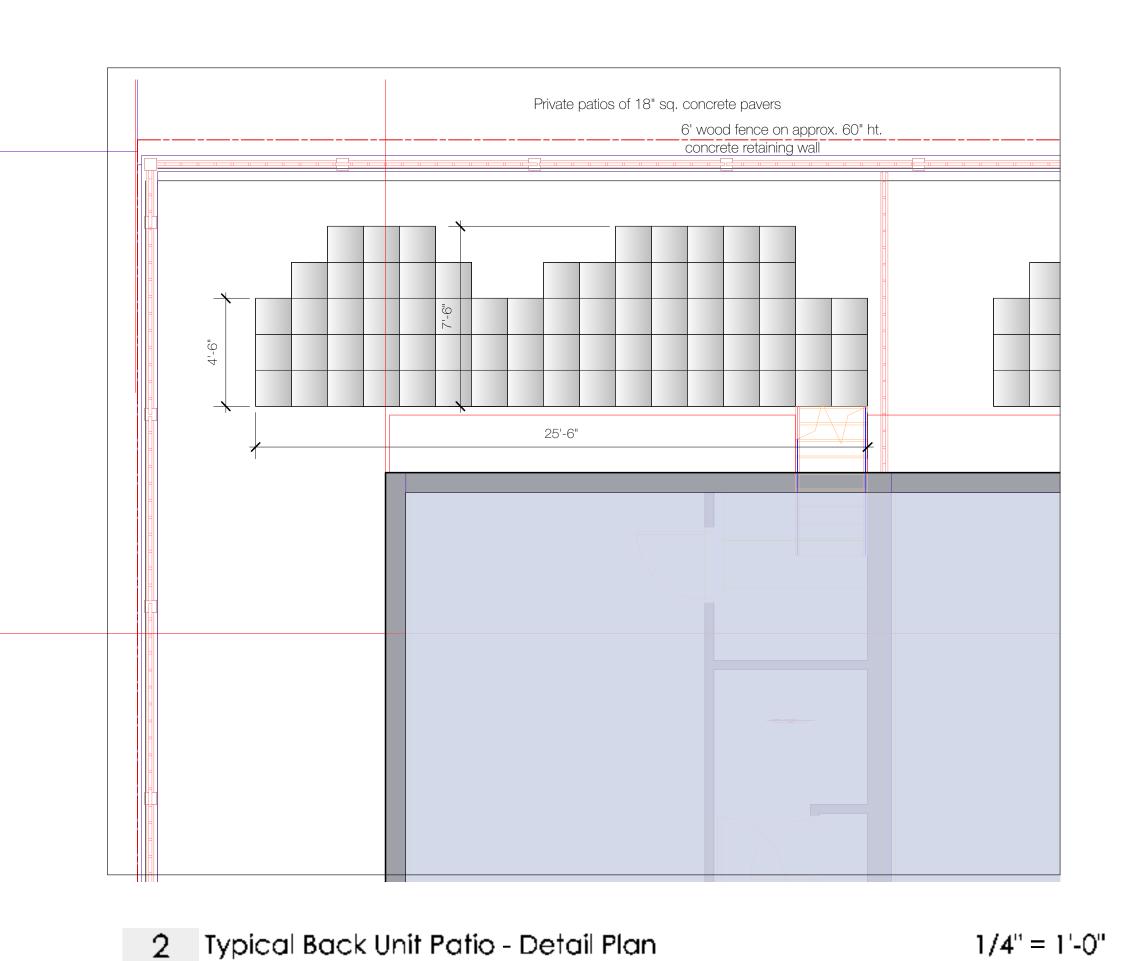

Each townhome will have access to a private fenced in yard as well as a private roof top patio, The main access to all units is to occur from the internal 6.0m lanes. Parking is accommodated through tandem and side by side parking garages for each unit. In addition, 10 visitor parking spaces are conveniently spread throughout the site to facilitate guest use and shorten walking distance to all units.