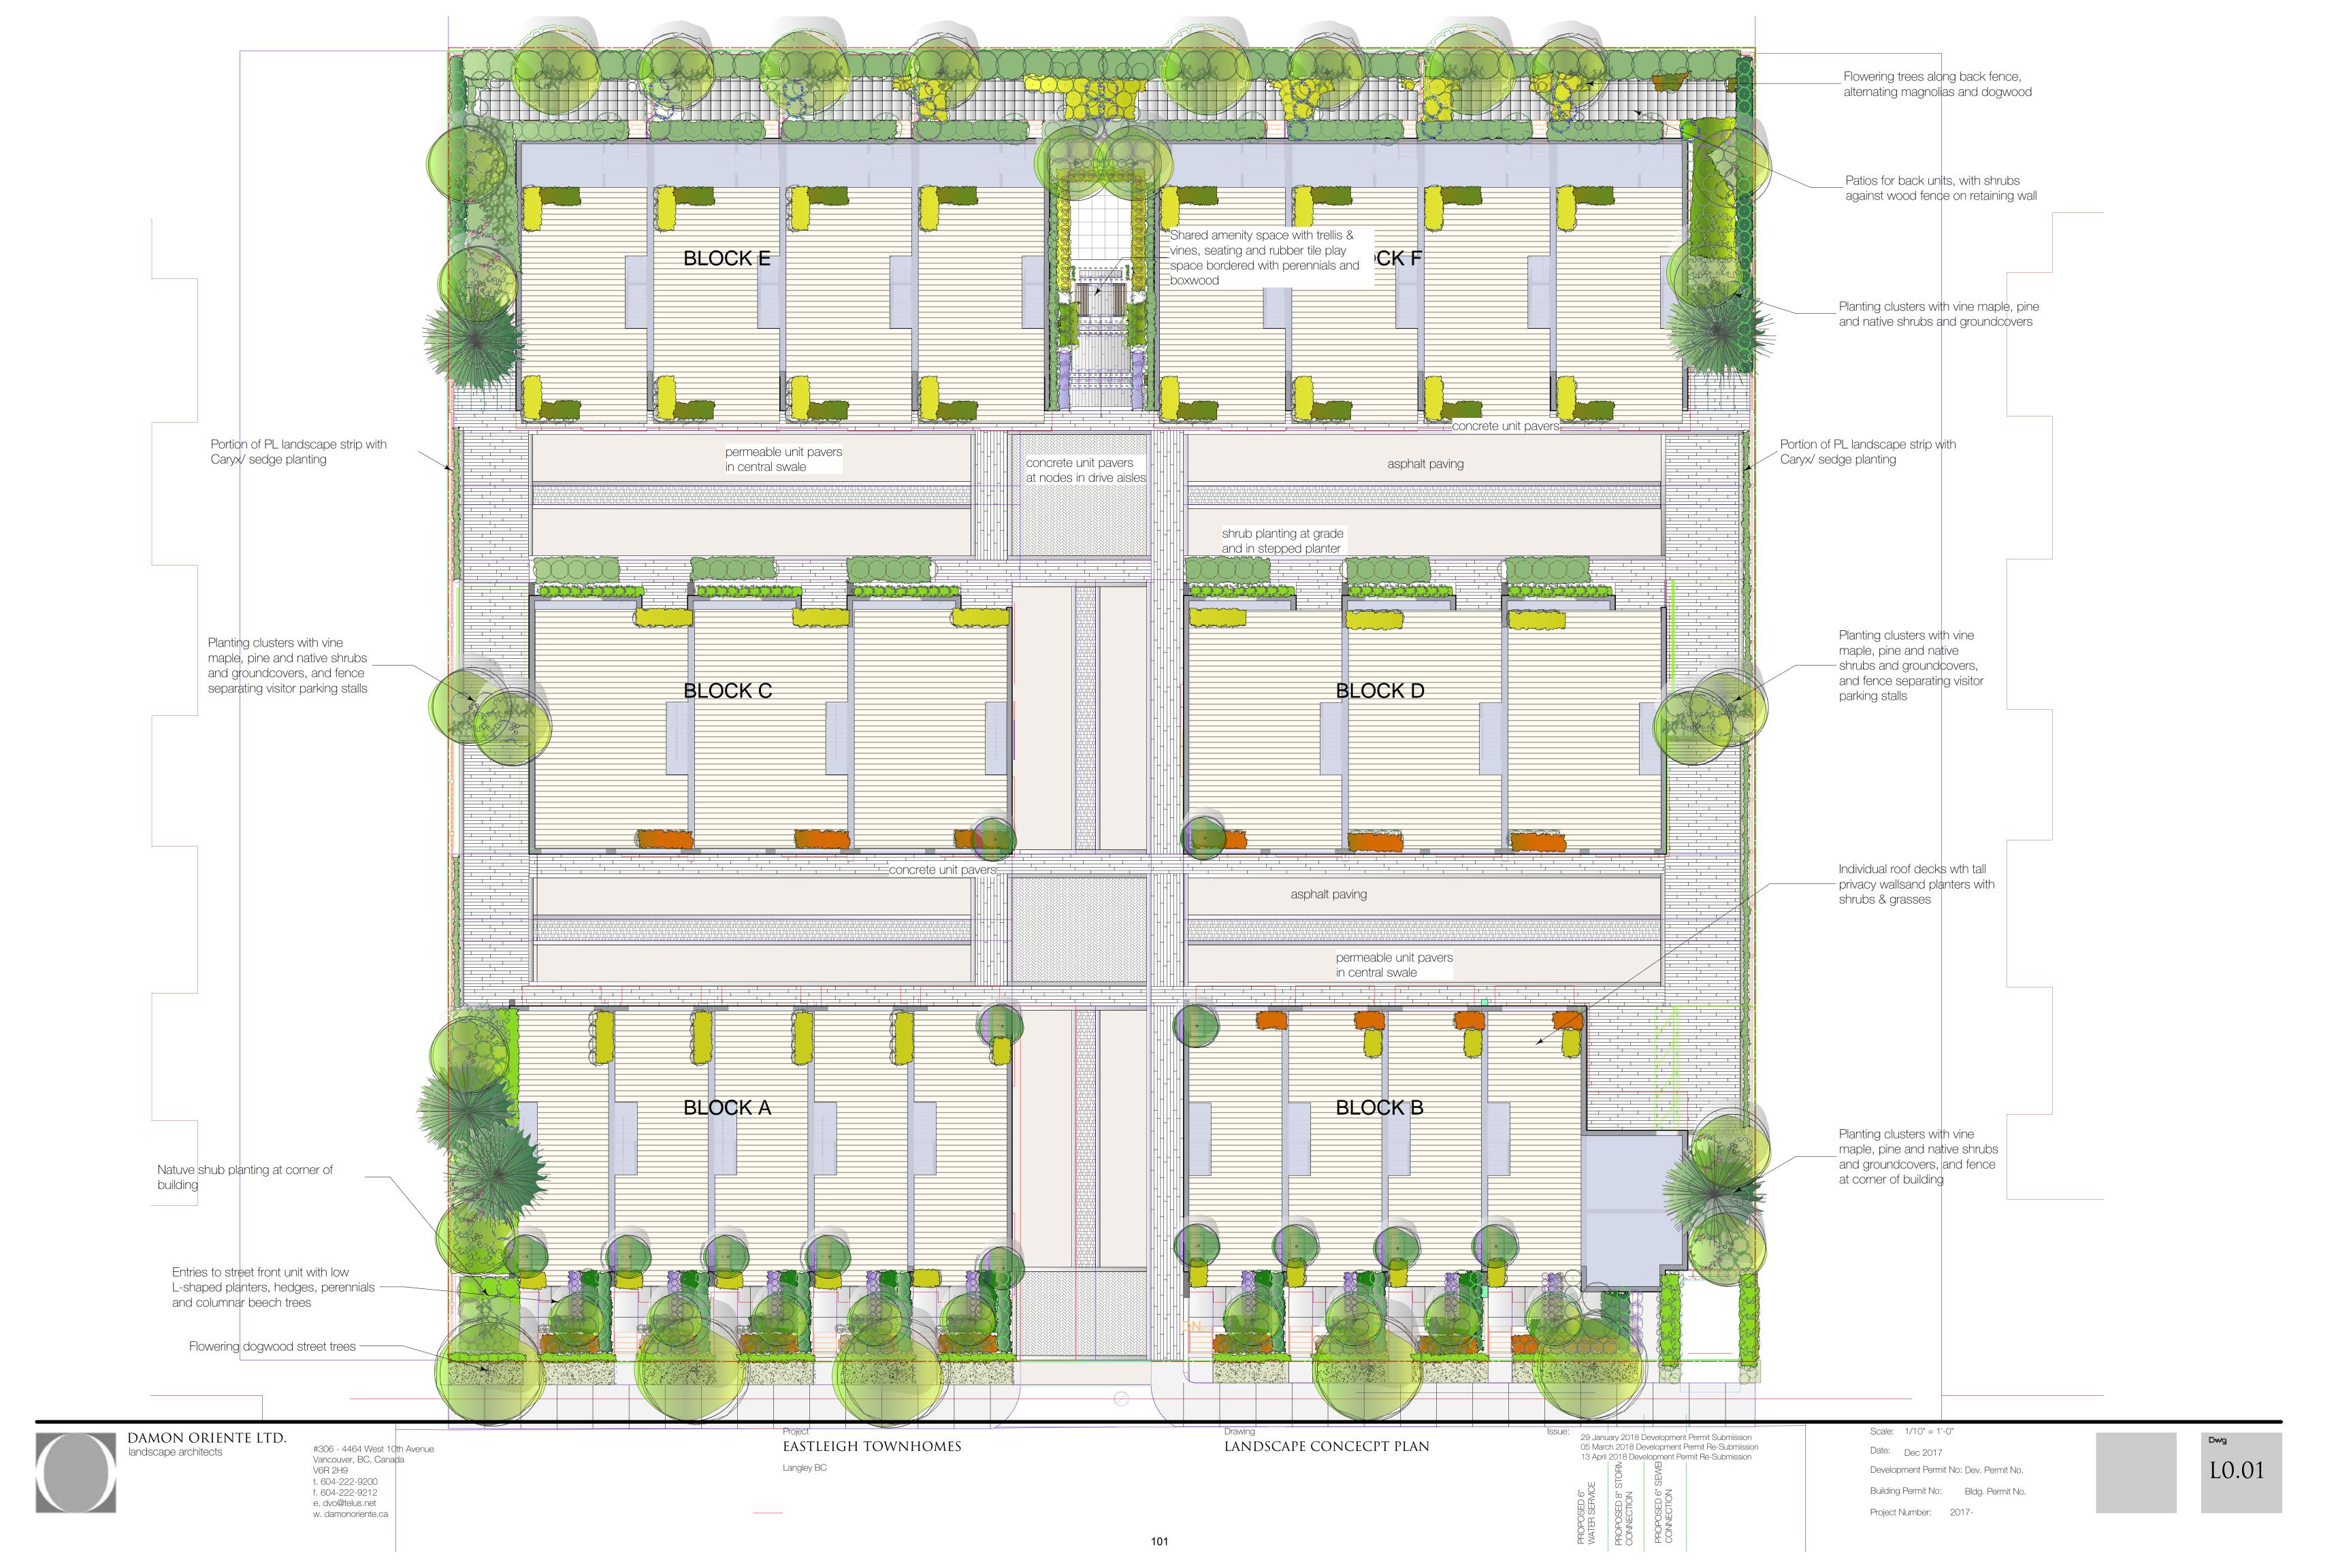

Each townhome will have access to a private fenced in yard as well as a private roof top patio, The main access to all units is to occur from the internal 6.0m lanes. Parking is accommodated through tandem and side by side parking garages for each unit. In addition, 10 visitor parking spaces are conveniently spread throughout the site to facilitate guest use and shorten walking distance to all units.

The proposed architectural style for these townhomes will be a contemporary modern style with roof overhangs and flat roofs. Exterior finishes incorporate hardie shingle siding and modern hardie pop-outs. The design intent is to use these very simple ideas of consistent roof lines and create a cohesive residential community with a common design theme throughout.