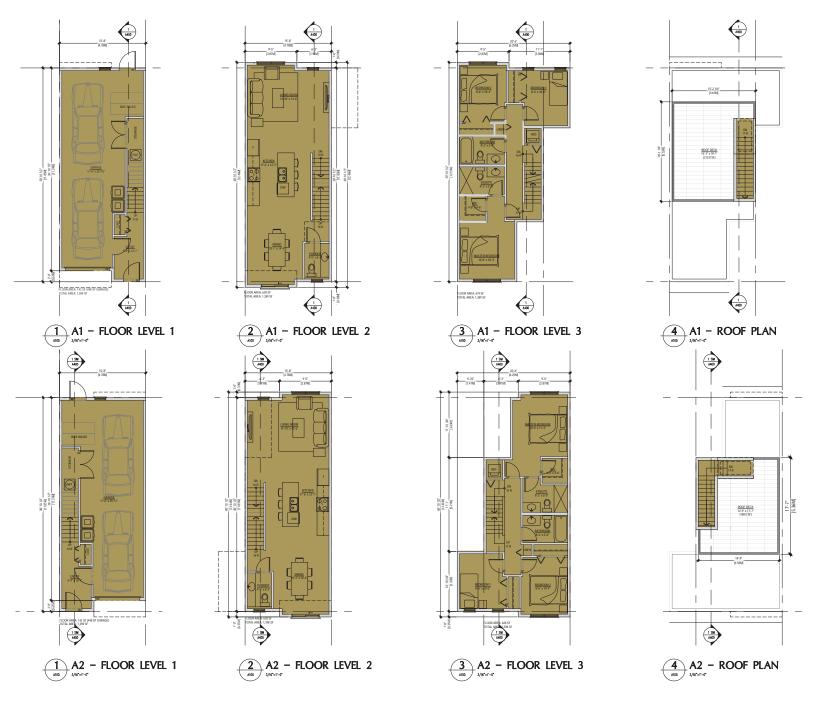

Date: March 12, 2018

Subject: Rezoning Application RZ-07-17 Development Permit Application DP-11-17

Page 5

proposes a three storey, 39 -unit townhouse development, with unit sizes ranging from 1,342 ft<sup>2</sup> to 1, 821 ft<sup>2</sup>.

Each townhome will have access to a private fenced in yard as well as a private roof top patio, The main access to all units is to occur from the internal 6.0m lanes. Parking is accommodated through tandem and side by side parking garages for each unit. In addition, 10 visitor parking spaces are conveniently spread throughout the site to facilitate guest use and shorten walking distance to all units.

The proposed architectural style for these townhomes will be a contemporary modern style with roof overhangs and flat roofs. Exterior finishes incorporate hardie shingle siding and modern hardie pop-outs. The design intent is to use these very simple ideas of consistent roof lines and create a cohesive residential community with a common design theme throughout.