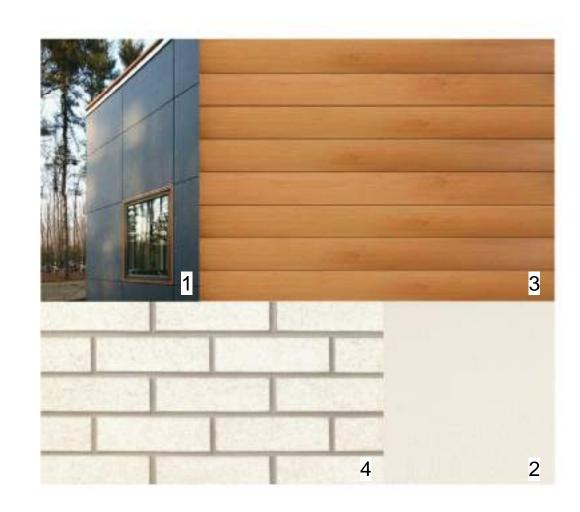

Zone

OCP Designation: High Density Residential

Variances Requested: None

**Development Cost Charges:** \$546,200.75 (includes 5 SF DCC credits)

Community Amenity Charge: \$78,000

**Exterior Finishes:** Hardie paneling and siding

The proposed architectural style for these townhomes will be a contemporary modern style with roof overhangs and flat roofs. Exterior finishes incorporate hardie shingle siding and modern hardie pop-outs. The design intent is to use these very simple ideas of consistent roof lines and create a cohesive residential community with a common design theme throughout.