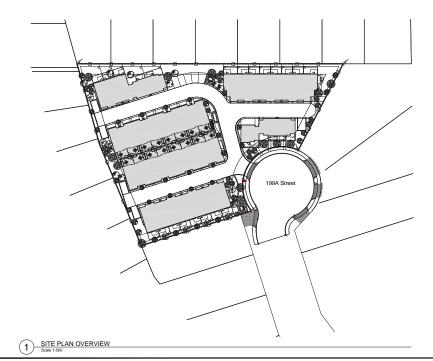

# REZONING APPLICATION RZ 07-17 DEVELOPMENT PERMIT APPLICATION DP 11-17

Civic Address: 5491, 5501, 5511, 5520, 5521 – 199A Street

Legal Description: Lots 75, 76, 77, 78, 79, Section 3, Township 8, New

Westminster District, Plan 33088; Portion of road

dedicated by Plan 33088

Applicant: Concost Management Inc.

Owner: Oaken Developments (199A) Inc.

**City of Langley** 

Any reference to the address "5591 199A Street" in this report is incorrect. The correct address is 5491 199A Street.

#### **Discussion:**

The proposed residential development is located off 199 A Street and consists of 5 single family lots. In addition, the City has executed a Road Closure and Sale Agreement with the owner, Oaken Developments Inc., for the surplus road right of way that abuts the southern boundary of the subject lands. The subject site

Date: March 12, 2018

Subject: Rezoning Application RZ-07-17 Development Permit Application DP-11-17

Page 5

proposes a three storey, 39 -unit townhouse development, with unit sizes ranging from 1,342 ft<sup>2</sup> to 1, 821 ft<sup>2</sup>.

Each townhome will have access to a private fenced in yard as well as a private roof top patio, The main access to all units is to occur from the internal 6.0m lanes. Parking is accommodated through tandem and side by side parking garages for each unit. In addition, 10 visitor parking spaces are conveniently spread throughout the site to facilitate guest use and shorten walking distance to all units.