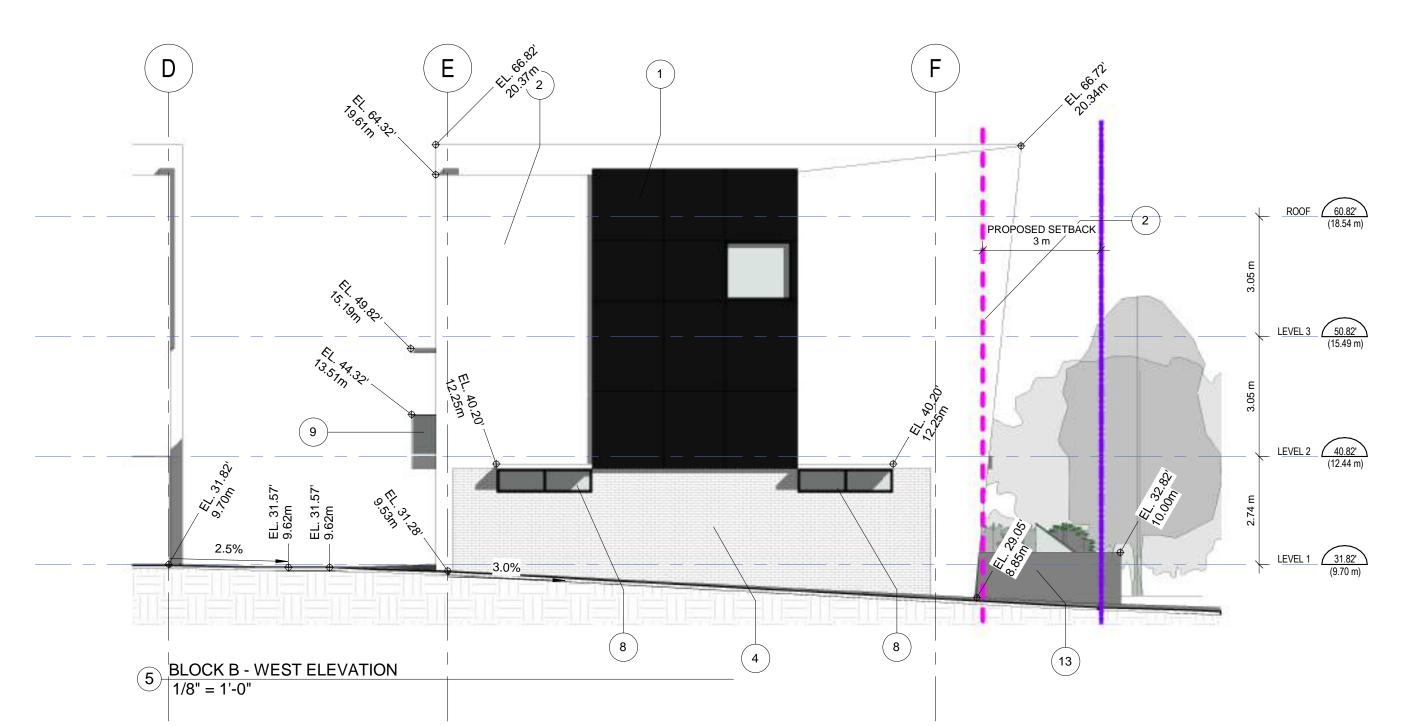

# REZONING APPLICATION RZ 07-17 DEVELOPMENT PERMIT APPLICATION DP 11-17

Civic Address: 5491, 5501, 5511, 5520, 5521 – 199A Street

Legal Description: Lots 75, 76, 77, 78, 79, Section 3, Township 8, New

Westminster District, Plan 33088; Portion of road

dedicated by Plan 33088

Applicant: Concost Management Inc.

Owner: Oaken Developments (199A) Inc.

**City of Langley** 

Any reference to the address "5591 199A Street" in this report is incorrect. The correct address is 5491 199A Street.

The proposed architectural style for these townhomes will be a contemporary modern style with roof overhangs and flat roofs. Exterior finishes incorporate hardie shingle siding and modern hardie pop-outs. The design intent is to use these very simple ideas of consistent roof lines and create a cohesive residential community with a common design theme throughout.