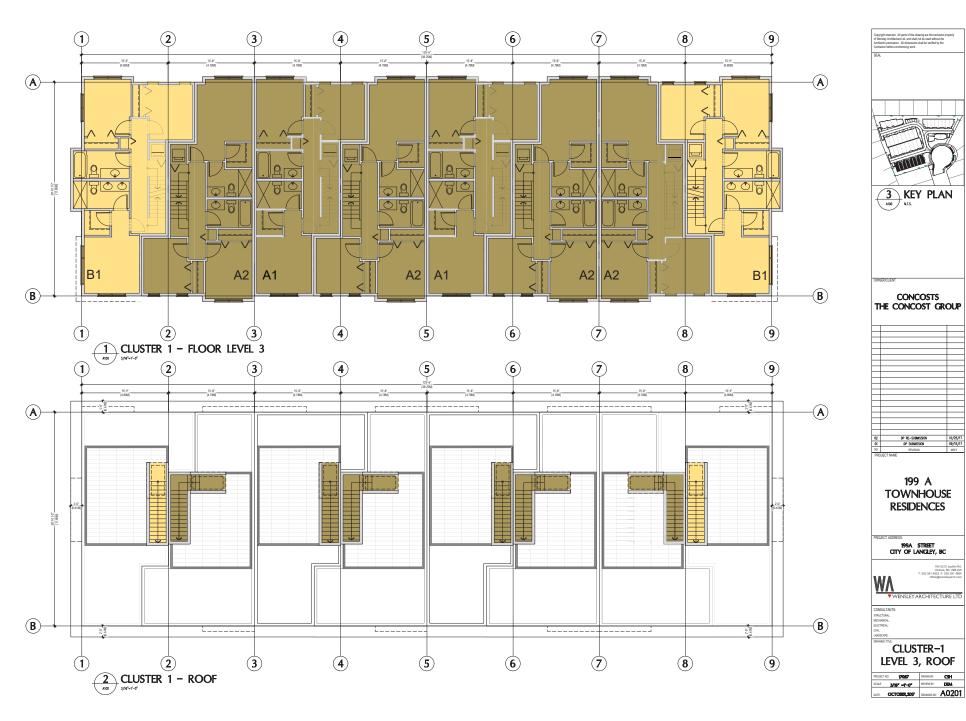

### EXPLANATORY MEMO ZONING BYLAW, 1996, No. 2100 AMENDMENT No. 140, 2018, BYLAW No. 3033 DEVELOPMENT PERMIT APPLICATION DP 11-17

To consider a Rezoning Application and Development Permit Application by Wensley Architecture Ltd. to accommodate a 3-storey, 39-unit townhouse development.

The subject properties are currently zoned RS1 Single Family Residential Zone and un-zoned portion of 199A Street road dedicated by Plan 33088 in Zoning Bylaw No. 2100 and designated "High Density Residential" in the Official Community Plan. All lands designated "High Density Residential" are subject to a Development Permit to address building form and character.

#### **Background Information:**

**Applicant:** Wensley Architecture Ltd.

Owner:
Oaken Developments Inc. and City of Langley
Civic Addresses:
5491, 5520, 5521, 5511, 5501, 199A Street
Legal Description:
Lots 75, 76, 77, 78, 79 Section 3, Township 8,
New Westminster District Plan 33088; and

New Westminster District, Plan 33088; and portion of road (532.8m²) located adjacent to

199A Street dedicated by Plan 33088

**Site Area:** 66,863 ft<sup>2</sup> (6,212 m<sup>2</sup>)

**Lot Coverage:** 39%

Total Parking Required:80 spaces (plus 8 designated visitor spaces)Total Parking Provided:80 spaces (plus 10 designated visitor spaces)Existing Zoning:RS1 Single Family Residential Zone and un-

zoned right of way

**Proposed Zoning:** CD50-Comprehensive Development Zone

**OCP Designation:** High Density Residential

**Variances Requested:** None **Community Amenity Charges:** \$78,000

#### 1. Intent

This Zone is intended to accommodate and regulate a 3-storey, 39-unit townhouse development.

#### 2. Permitted Uses

The Land, buildings and structures shall only be used for the following uses only:

(a) Multiple-Unit Residential; and

Bylaw No. 3033

- (b) Accessory uses limited to the following:
  - (i) *Home Occupations* excluding bed and breakfast and *child care centre*.

#### 3. Site Dimensions

The following lot shall form the site and shall be zoned CD 50 Comprehensive Development Zone on the Zoning Map, City of Langley Zoning Bylaw, 1996, No. 2100, Schedule "A":

- (a) PID: 006-795-641 Lot 75, Section 3, Township 8, New Westminster District Plan 33088
- (b) PID: 006-795-692 Lot 76, Section 3, Township 8, New Westminster District Plan 33088
- (c) PID: 006-795-765 Lot 77, Section 3, Township 8, New Westminster District Plan 33088
- (d) PID: 002-459-451 Lot 78, Section 3, Township 8, New Westminster District Plan 33088
- (e) PID: 006-795-811 Lot 79, Section 3, Township 8, New Westminster District Plan 33088
- (f) Portion of 199A Street road (532.8m<sup>2</sup>) dedicated by Plan 33088

#### (c) Siting and Size of Buildings and Structures and Site Coverage

The location, size and site coverage of the buildings and structures of the Development shall generally conform to the plans and specifications comprising 37 pages and dated October, 2017 prepared by Wensley Architecture Ltd. and Vander der Zalm & Associates Landscape Architecture 1 copy of which is attached to Development Permit 11-17.

Date: March 12, 2018

Subject: Rezoning Application RZ-07-17 Development Permit Application DP-11-17

Page 5

proposes a three storey, 39 -unit townhouse development, with unit sizes ranging from 1,342 ft<sup>2</sup> to 1, 821 ft<sup>2</sup>.

Each townhome will have access to a private fenced in yard as well as a private roof top patio, The main access to all units is to occur from the internal 6.0m lanes. Parking is accommodated through tandem and side by side parking garages for each unit. In addition, 10 visitor parking spaces are conveniently spread throughout the site to facilitate guest use and shorten walking distance to all units.

The proposed architectural style for these townhomes will be a contemporary modern style with roof overhangs and flat roofs. Exterior finishes incorporate hardie shingle siding and modern hardie pop-outs. The design intent is to use these very simple ideas of consistent roof lines and create a cohesive residential community with a common design theme throughout.