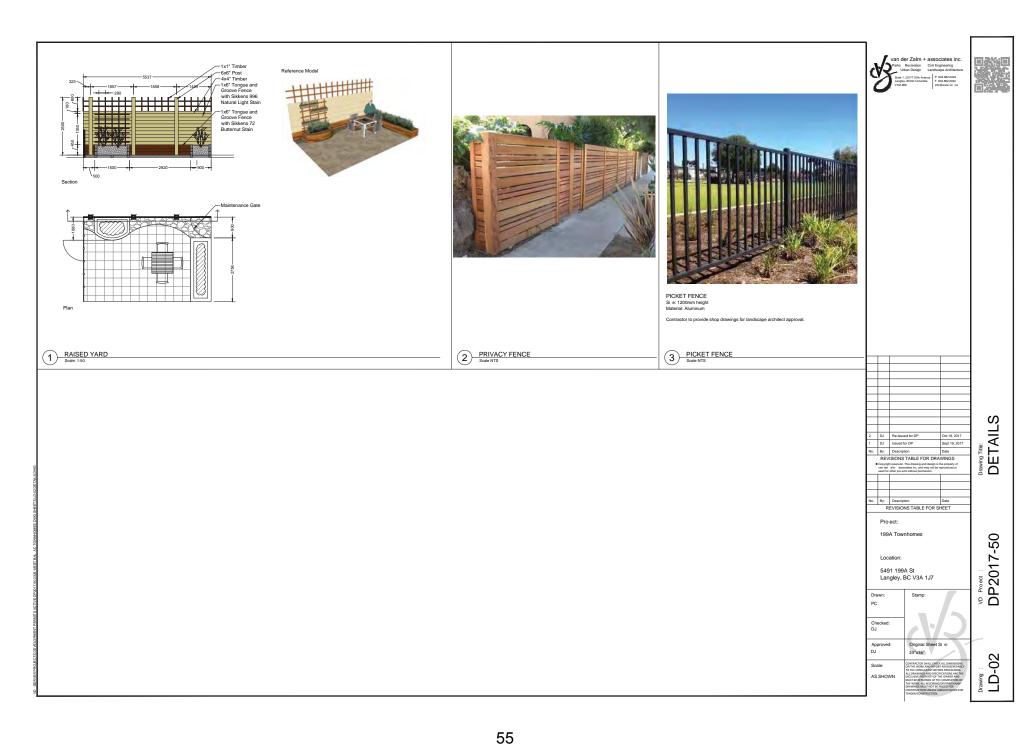

Each townhome will have access to a private fenced in yard as well as a private roof top patio, The main access to all units is to occur from the internal 6.0m lanes. Parking is accommodated through tandem and side by side parking garages for each unit. In addition, 10 visitor parking spaces are conveniently spread throughout the site to facilitate guest use and shorten walking distance to all units.

The proposed architectural style for these townhomes will be a contemporary modern style with roof overhangs and flat roofs. Exterior finishes incorporate hardie shingle siding and modern hardie pop-outs. The design intent is to use these very simple ideas of consistent roof lines and create a cohesive residential community with a common design theme throughout.