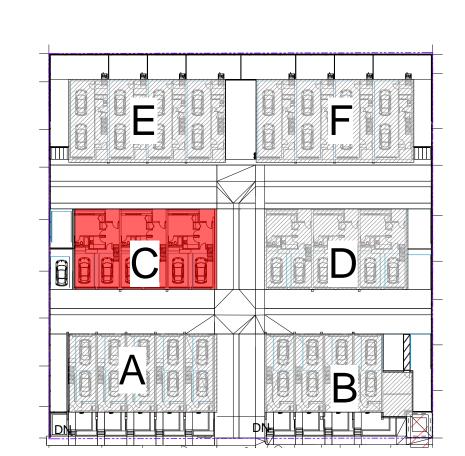

|    |                                  |







Project:
Project Number
Owner

**OAKWAY TOWNHOMES** 

ARCHITECTS

ANKENMAN

MARCHAND

20689-20699 Eastleigh Crescent, City of Langley, BC Drawing:

# ELEVATIONS

Project Status: **Project Status** 

SUBMISSION

ate Description

2018-01-30 Isssued for DP/REZONE 2018-03-05 Re-issued for DP/REZONE

REVISION

No. Date Description

All Drawings in this set to be read in conjunction with each other. Any errors or discrepancies to be reported to the Architect before commencing work. Contractors are responsible to ensure that all work is executed to the requirements of the appropriate Building Code Authority.

© Copyright Ankenman Marchand Architects. All rights reserved.









| Et 20.31m