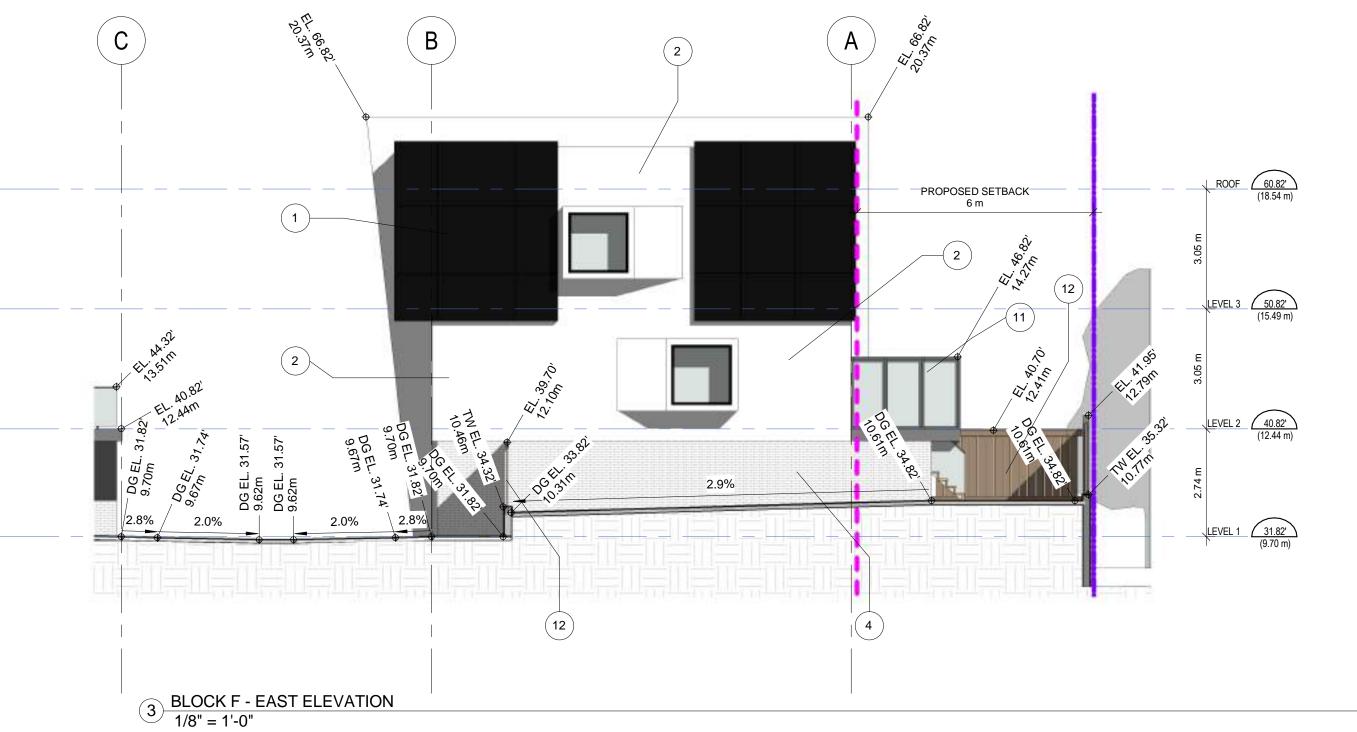

# REZONING APPLICATION RZ 07-17 DEVELOPMENT PERMIT APPLICATION DP 11-17

Civic Address: 5491, 5501, 5511, 5520, 5521 – 199A Street

Legal Description: Lots 75, 76, 77, 78, 79, Section 3, Township 8, New

Westminster District, Plan 33088; Portion of road

Date: March 12, 2018

Subject: Rezoning Application RZ-07-17 Development Permit Application DP-11-17

Page 5

proposes a three storey, 39 -unit townhouse development, with unit sizes ranging from 1,342 ft<sup>2</sup> to 1, 821 ft<sup>2</sup>.

Each townhome will have access to a private fenced in yard as well as a private roof top patio, The main access to all units is to occur from the internal 6.0m lanes. Parking is accommodated through tandem and side by side parking garages for each unit. In addition, 10 visitor parking spaces are conveniently spread throughout the site to facilitate guest use and shorten walking distance to all units.

The proposed architectural style for these townhomes will be a contemporary modern style with roof overhangs and flat roofs. Exterior finishes incorporate hardie shingle siding and modern hardie pop-outs. The design intent is to use these very simple ideas of consistent roof lines and create a cohesive residential community with a common design theme throughout.