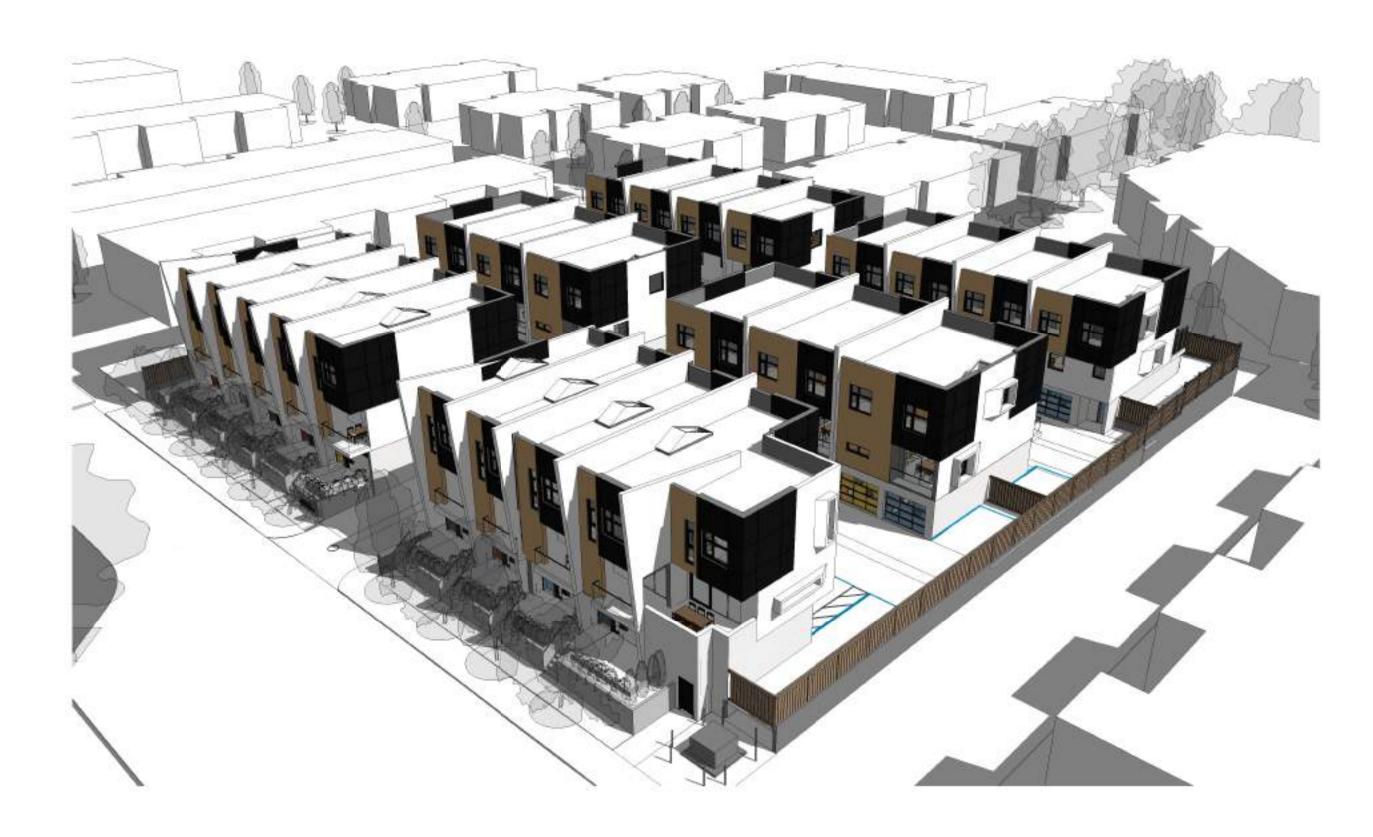

Date: March 12, 2018

Subject: Rezoning Application RZ-07-17 Development Permit Application DP-11-17

Page 5

proposes a three storey, 39 -unit townhouse development, with unit sizes ranging from 1,342 ft<sup>2</sup> to 1, 821 ft<sup>2</sup>.

The proposed architectural style for these townhomes will be a contemporary modern style with roof overhangs and flat roofs. Exterior finishes incorporate hardie shingle siding and modern hardie pop-outs. The design intent is to use these very simple ideas of consistent roof lines and create a cohesive residential community with a common design theme throughout.