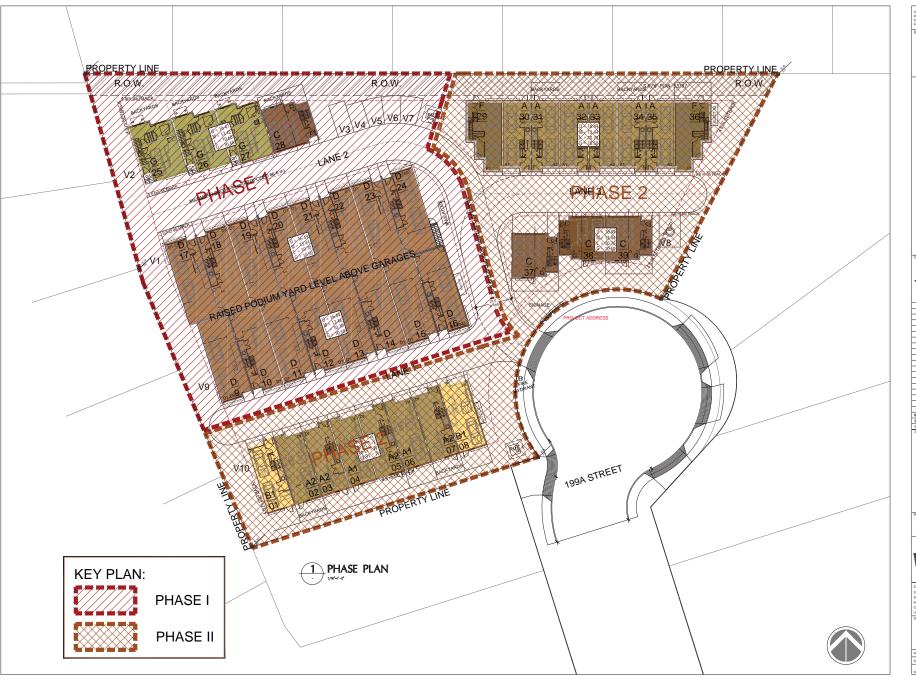

### EXPLANATORY MEMO ZONING BYLAW, 1996, No. 2100 AMENDMENT No. 140, 2018, BYLAW No. 3033 DEVELOPMENT PERMIT APPLICATION DP 11-17

To consider a Rezoning Application and Development Permit Application by Wensley Architecture Ltd. to accommodate a 3-storey, 39-unit townhouse development.

The subject properties are currently zoned RS1 Single Family Residential Zone and un-zoned portion of 199A Street road dedicated by Plan 33088 in Zoning Bylaw No. 2100 and designated "High Density Residential" in the Official Community Plan. All lands designated "High Density Residential" are subject to a Development Permit to address building form and character.

#### **Background Information:**

**Applicant:** Wensley Architecture Ltd.

Owner:
Oaken Developments Inc. and City of Langley
Civic Addresses:
5491, 5520, 5521, 5511, 5501, 199A Street
Legal Description:
Lots 75, 76, 77, 78, 79 Section 3, Township 8,
New Westminster District Plan 33088; and

New Westminster District, Plan 33088; and portion of road (532.8m²) located adjacent to

199A Street dedicated by Plan 33088

**Site Area:** 66,863 ft<sup>2</sup> (6,212 m<sup>2</sup>)

**Lot Coverage:** 39%

Total Parking Required:80 spaces (plus 8 designated visitor spaces)Total Parking Provided:80 spaces (plus 10 designated visitor spaces)Existing Zoning:RS1 Single Family Residential Zone and un-

zoned right of way

**Proposed Zoning:** CD50-Comprehensive Development Zone

**OCP Designation:** High Density Residential

**Variances Requested:** None **Community Amenity Charges:** \$78,000

# REZONING APPLICATION RZ 07-17 DEVELOPMENT PERMIT APPLICATION DP 11-17

Civic Address: 5491, 5501, 5511, 5520, 5521 – 199A Street

Legal Description: Lots 75, 76, 77, 78, 79, Section 3, Township 8, New

Westminster District, Plan 33088; Portion of road

dedicated by Plan 33088

Applicant: Concost Management Inc.

Owner: Oaken Developments (199A) Inc.

**City of Langley** 

Any reference to the address "5591 199A Street" in this report is incorrect. The correct address is 5491 199A Street.

#### **Background Information:**

**Applicant:** Concost Management Inc./Wensley

Architecture Ltd.

Owner: Oaken Developments (199A) Inc./

City of Langley

**Civic Addresses:** 5401, 5411,5491,5511, 5520, 5521, **Legal Description:** Lots 75,76,77,78, 79 Section 3,

Township 8,New Westminster District Plan 33088 and Lot A, Section 3,

Township 8, Plan 33088; and Portion of 199A Street road dedicated by Plan

33088

**Site Area:** 66,863 ft<sup>2</sup> (6,212 m<sup>2</sup>)

Lot Coverage: 40%

Total Parking Required:78 spaces (plus 8 visitor spaces)Total Parking Provided:80 spaces (plus 10 visitor spaces)Existing Zoning:RS 1 Single Family Residential ZoneProposed Zoning:CD 50 Comprehensive Development

Zone

OCP Designation: High Density Residential

Variances Requested: None

**Development Cost Charges:** \$546,200.75 (includes 5 SF DCC credits)

Community Amenity Charge: \$78,000

**Exterior Finishes:** Hardie paneling and siding

#### **Discussion:**

The proposed residential development is located off 199 A Street and consists of 5 single family lots. In addition, the City has executed a Road Closure and Sale Agreement with the owner, Oaken Developments Inc., for the surplus road right of way that abuts the southern boundary of the subject lands. The subject site

Date: March 12, 2018

Subject: Rezoning Application RZ-07-17 Development Permit Application DP-11-17

Page 5

proposes a three storey, 39 -unit townhouse development, with unit sizes ranging from 1,342 ft<sup>2</sup> to 1, 821 ft<sup>2</sup>.

Each townhome will have access to a private fenced in yard as well as a private roof top patio, The main access to all units is to occur from the internal 6.0m lanes. Parking is accommodated through tandem and side by side parking garages for each unit. In addition, 10 visitor parking spaces are conveniently spread throughout the site to facilitate guest use and shorten walking distance to all units.