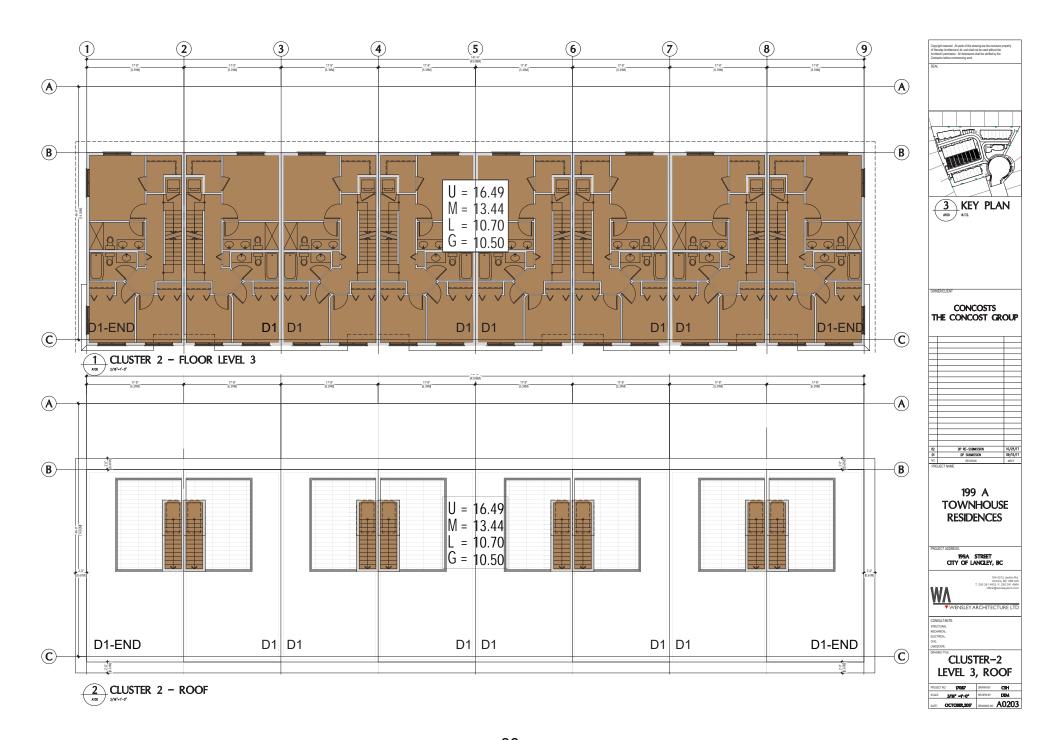

### EXPLANATORY MEMO ZONING BYLAW, 1996, No. 2100 AMENDMENT No. 140, 2018, BYLAW No. 3033 DEVELOPMENT PERMIT APPLICATION DP 11-17

To consider a Rezoning Application and Development Permit Application by Wensley Architecture Ltd. to accommodate a 3-storey, 39-unit townhouse development.

The subject properties are currently zoned RS1 Single Family Residential Zone and un-zoned portion of 199A Street road dedicated by Plan 33088 in Zoning Bylaw No. 2100 and designated "High Density Residential" in the Official Community Plan. All lands designated "High Density Residential" are subject to a Development Permit to address building form and character.

#### **Background Information:**

**Applicant:** Wensley Architecture Ltd.

Owner:
Oaken Developments Inc. and City of Langley
Civic Addresses:
5491, 5520, 5521, 5511, 5501, 199A Street
Legal Description:
Lots 75, 76, 77, 78, 79 Section 3, Township 8,
New Westminster District Plan 33088; and

New Westminster District, Plan 33088; and portion of road (532.8m²) located adjacent to

199A Street dedicated by Plan 33088

**Site Area:** 66,863 ft<sup>2</sup> (6,212 m<sup>2</sup>)

**Lot Coverage:** 39%

Total Parking Required:80 spaces (plus 8 designated visitor spaces)Total Parking Provided:80 spaces (plus 10 designated visitor spaces)Existing Zoning:RS1 Single Family Residential Zone and un-

zoned right of way

**Proposed Zoning:** CD50-Comprehensive Development Zone

**OCP Designation:** High Density Residential

**Variances Requested:** None **Community Amenity Charges:** \$78,000

Date: March 12, 2018

Subject: Rezoning Application RZ-07-17 Development Permit Application DP-11-17

Page 5

proposes a three storey, 39 -unit townhouse development, with unit sizes ranging from 1,342 ft<sup>2</sup> to 1, 821 ft<sup>2</sup>.

Each townhome will have access to a private fenced in yard as well as a private roof top patio, The main access to all units is to occur from the internal 6.0m lanes. Parking is accommodated through tandem and side by side parking garages for each unit. In addition, 10 visitor parking spaces are conveniently spread throughout the site to facilitate guest use and shorten walking distance to all units.