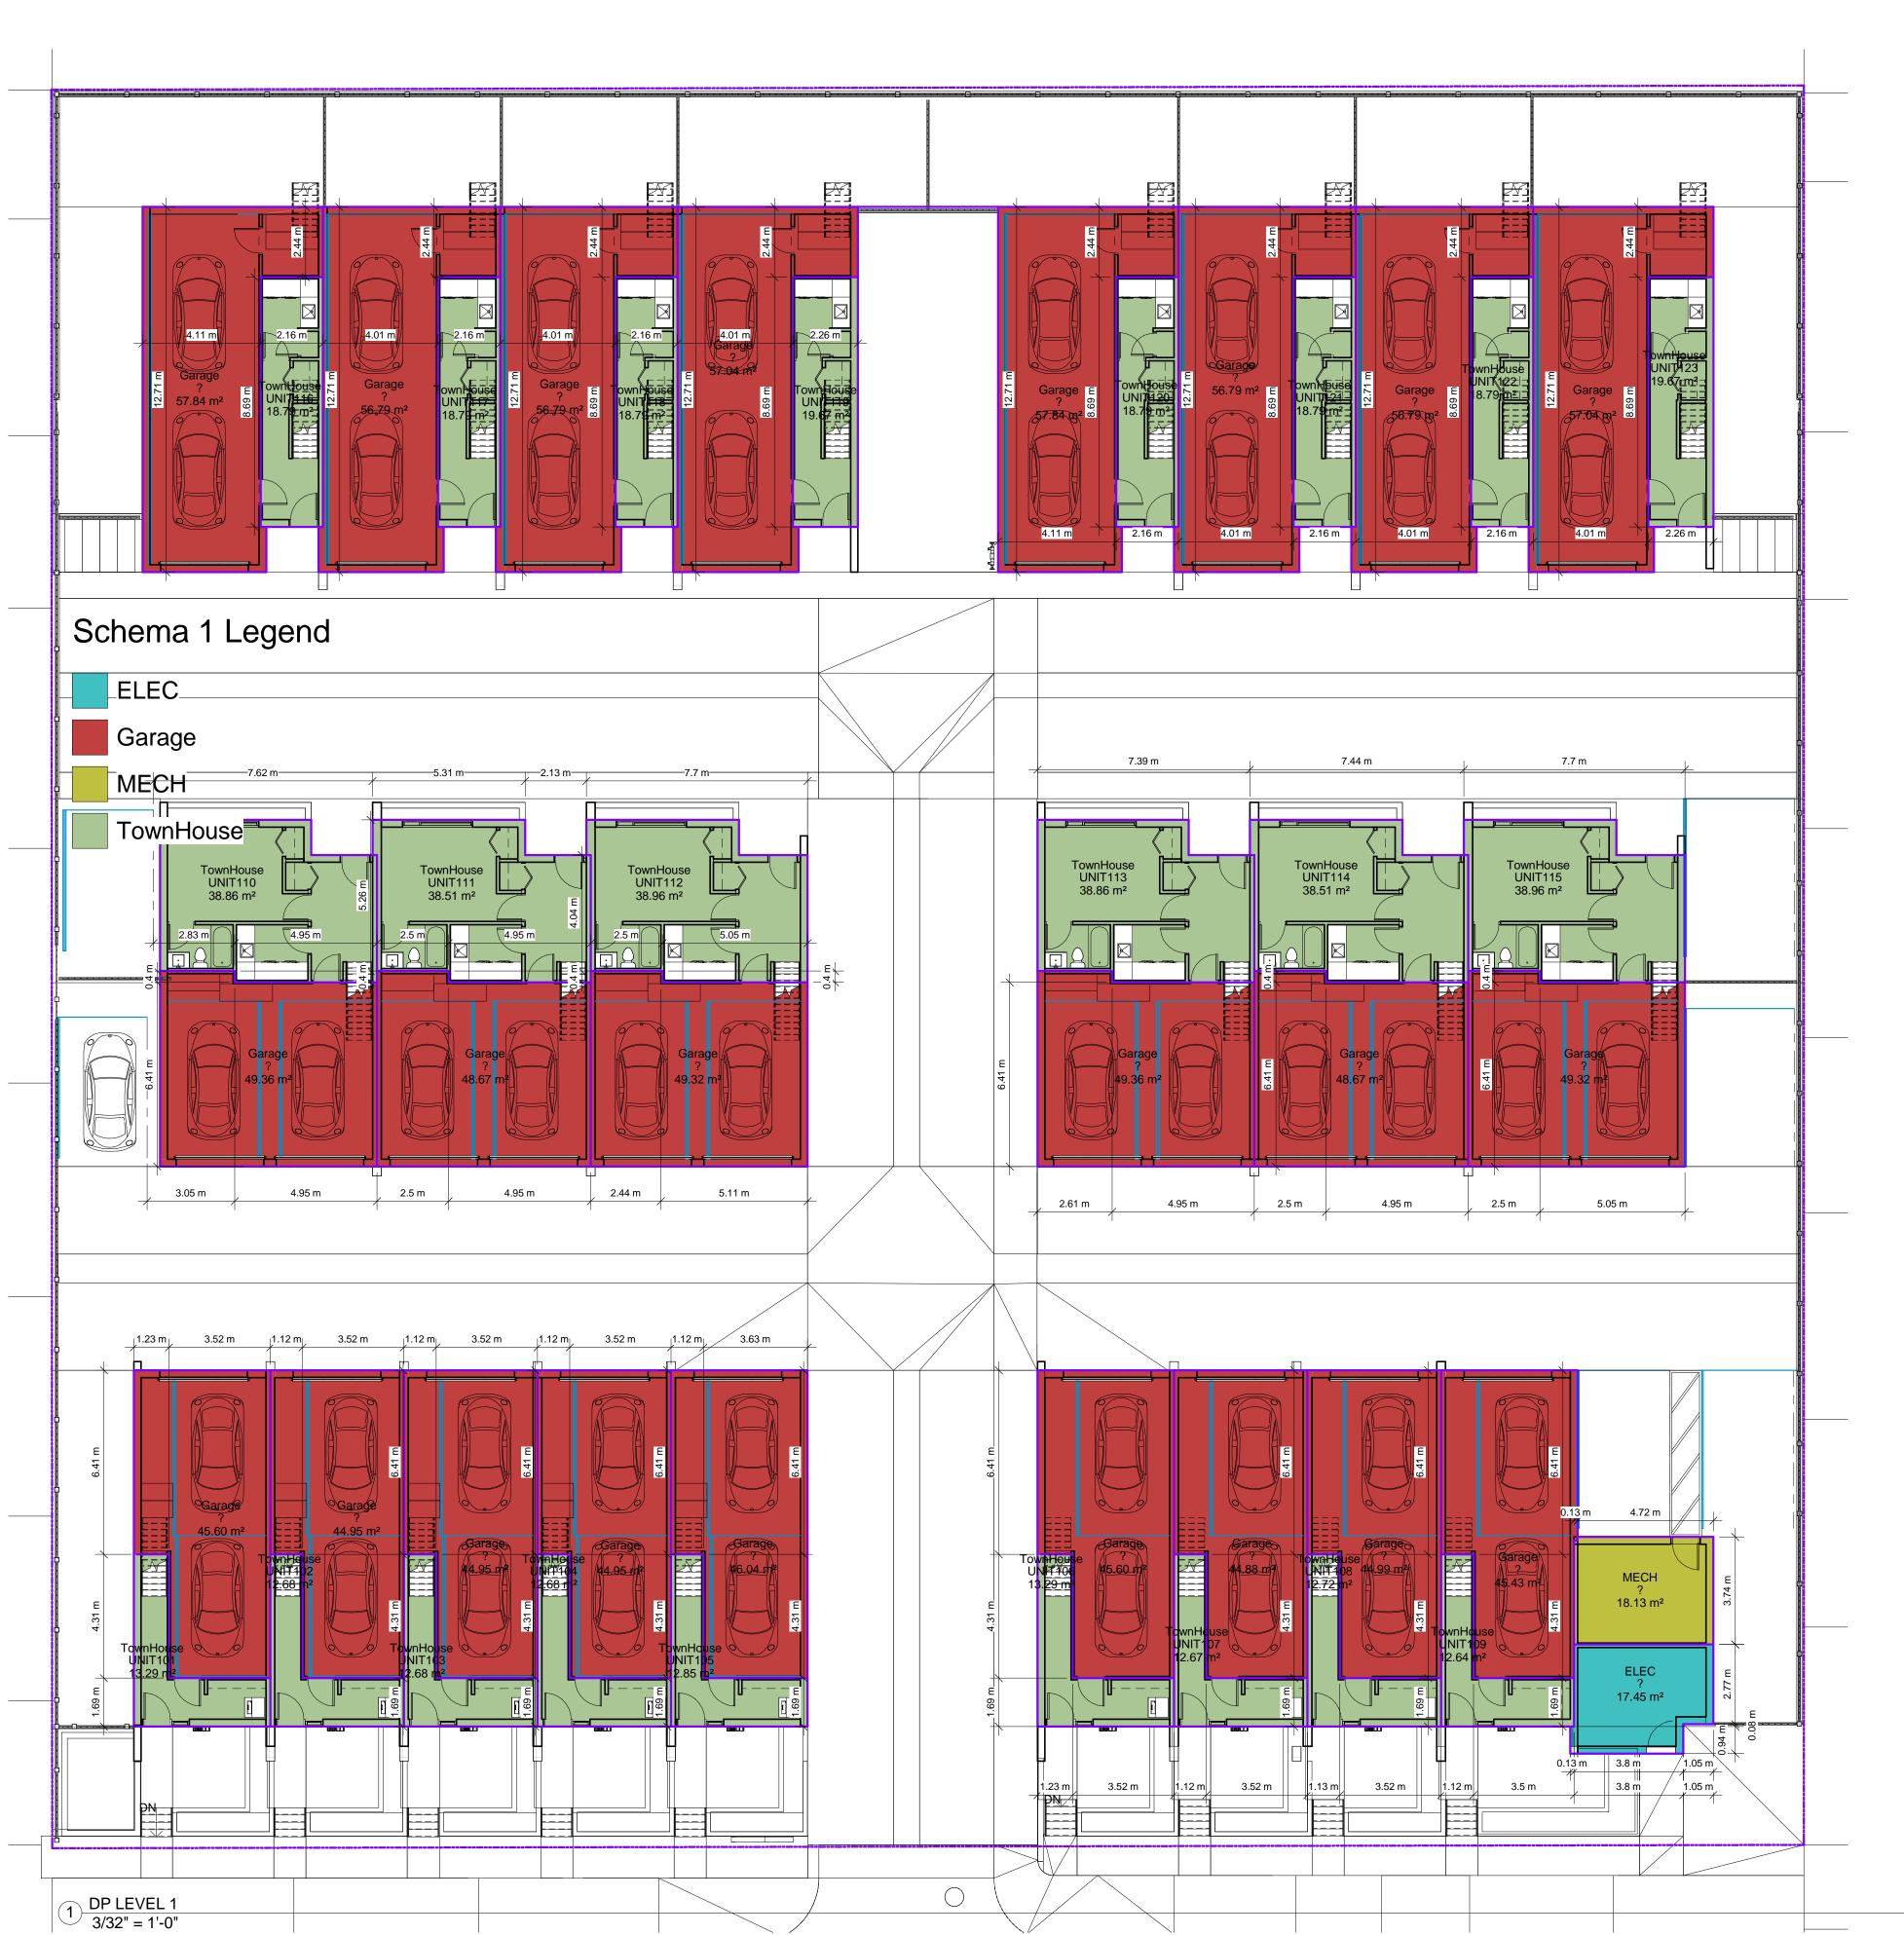

Total Parking Required:80 spaces (plus 8 designated visitor spaces)Total Parking Provided:80 spaces (plus 10 designated visitor spaces)Existing Zoning:RS1 Single Family Residential Zone and un-

zoned right of way

Lot Coverage: 40%

Total Parking Required:78 spaces (plus 8 visitor spaces)Total Parking Provided:80 spaces (plus 10 visitor spaces)Existing Zoning:RS 1 Single Family Residential ZoneProposed Zoning:CD 50 Comprehensive Development

Zone

OCP Designation: High Density Residential

Variances Requested: None

**Development Cost Charges:** \$546,200.75 (includes 5 SF DCC credits)

Community Amenity Charge: \$78,000

**Exterior Finishes:** Hardie paneling and siding

#### **Engineering Requirements:**

These requirements have been issued for a rezoning and development permit for a proposed **39 unit townhouse development**. These requirements may be subject to change upon receipt of a development application.

Each townhome will have access to a private fenced in yard as well as a private roof top patio, The main access to all units is to occur from the internal 6.0m lanes. Parking is accommodated through tandem and side by side parking garages for each unit. In addition, 10 visitor parking spaces are conveniently spread throughout the site to facilitate guest use and shorten walking distance to all units.