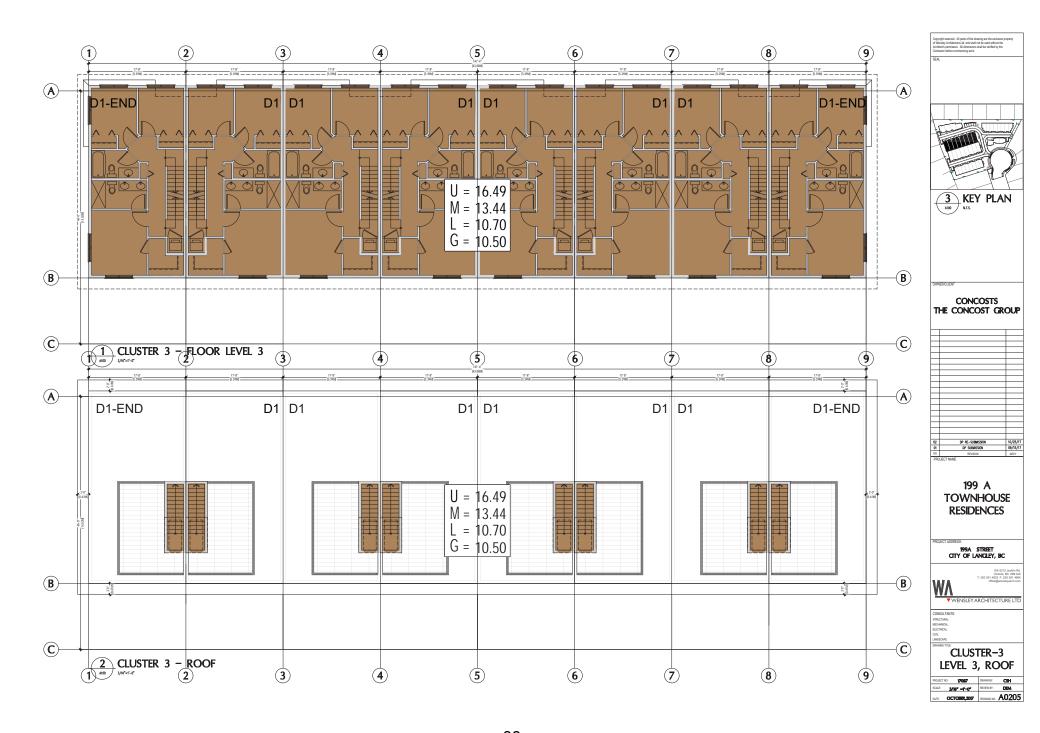

#### (c) Siting and Size of Buildings and Structures and Site Coverage

The location, size and site coverage of the buildings and structures of the Development shall generally conform to the plans and specifications comprising 37 pages and dated October, 2017 prepared by Wensley Architecture Ltd. and Vander der Zalm & Associates Landscape Architecture 1 copy of which is attached to Development Permit 11-17.

Date: March 12, 2018

Subject: Rezoning Application RZ-07-17 Development Permit Application DP-11-17

Page 5

proposes a three storey, 39 -unit townhouse development, with unit sizes ranging from 1,342 ft<sup>2</sup> to 1, 821 ft<sup>2</sup>.

Each townhome will have access to a private fenced in yard as well as a private roof top patio, The main access to all units is to occur from the internal 6.0m lanes. Parking is accommodated through tandem and side by side parking garages for each unit. In addition, 10 visitor parking spaces are conveniently spread throughout the site to facilitate guest use and shorten walking distance to all units.

The proposed architectural style for these townhomes will be a contemporary modern style with roof overhangs and flat roofs. Exterior finishes incorporate hardie shingle siding and modern hardie pop-outs. The design intent is to use these very simple ideas of consistent roof lines and create a cohesive residential community with a common design theme throughout.