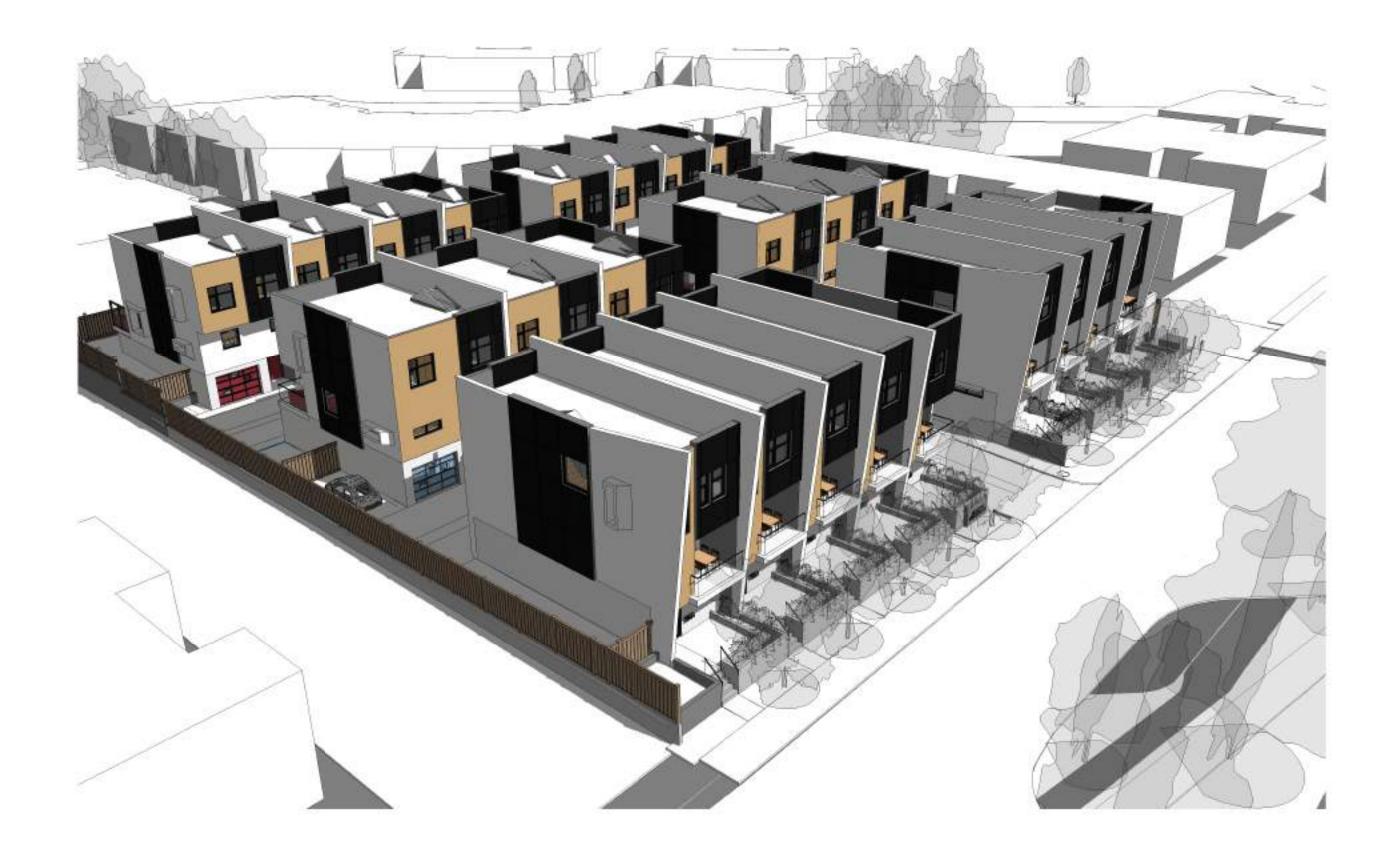

Date: March 12, 2018

Subject: Rezoning Application RZ-07-17 Development Permit Application DP-11-17

Page 5

proposes a three storey, 39 -unit townhouse development, with unit sizes ranging from 1,342 ft<sup>2</sup> to 1, 821 ft<sup>2</sup>.

The proposed architectural style for these townhomes will be a contemporary modern style with roof overhangs and flat roofs. Exterior finishes incorporate hardie shingle siding and modern hardie pop-outs. The design intent is to use these very simple ideas of consistent roof lines and create a cohesive residential community with a common design theme throughout.