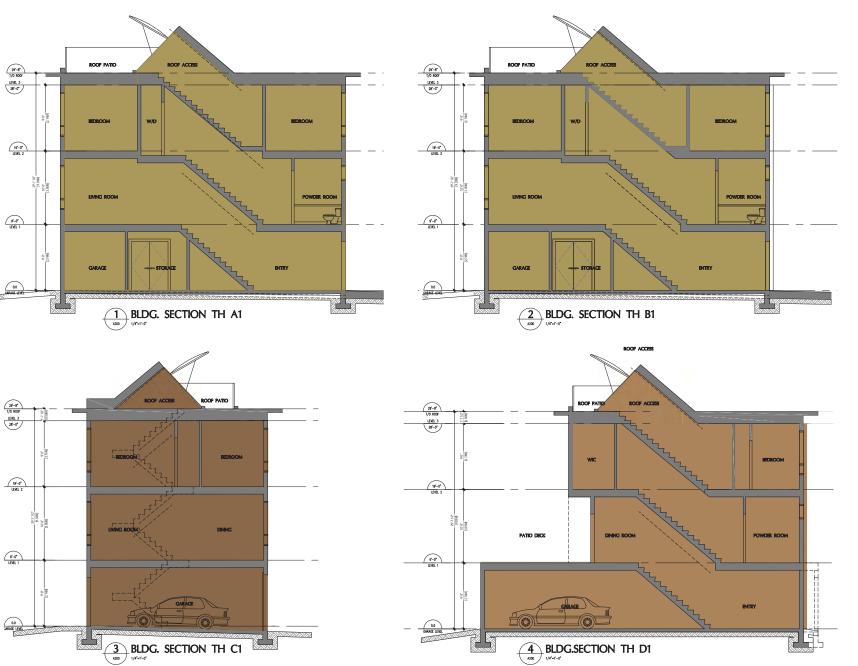

Date: March 12, 2018

Subject: Rezoning Application RZ-07-17 Development Permit Application DP-11-17

Page 5

proposes a three storey, 39 -unit townhouse development, with unit sizes ranging from 1,342 ft<sup>2</sup> to 1, 821 ft<sup>2</sup>.

Each townhome will have access to a private fenced in yard as well as a private roof top patio, The main access to all units is to occur from the internal 6.0m lanes. Parking is accommodated through tandem and side by side parking garages for each unit. In addition, 10 visitor parking spaces are conveniently spread throughout the site to facilitate guest use and shorten walking distance to all units.

The proposed architectural style for these townhomes will be a contemporary modern style with roof overhangs and flat roofs. Exterior finishes incorporate hardie shingle siding and modern hardie pop-outs. The design intent is to use these very simple ideas of consistent roof lines and create a cohesive residential community with a common design theme throughout.