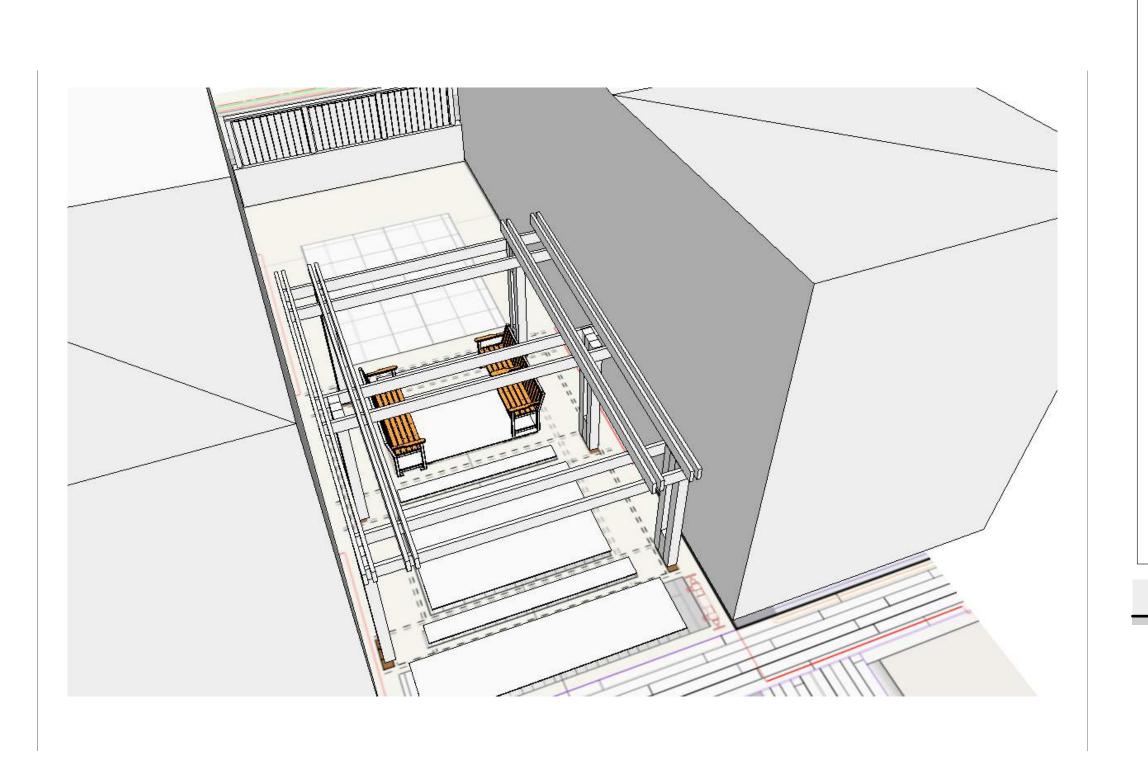

Each townhome will have access to a private fenced in yard as well as a private roof top patio, The main access to all units is to occur from the internal 6.0m lanes. Parking is accommodated through tandem and side by side parking garages for each unit. In addition, 10 visitor parking spaces are conveniently spread throughout the site to facilitate guest use and shorten walking distance to all units.

The proposed architectural style for these townhomes will be a contemporary modern style with roof overhangs and flat roofs. Exterior finishes incorporate hardie shingle siding and modern hardie pop-outs. The design intent is to use these very simple ideas of consistent roof lines and create a cohesive residential community with a common design theme throughout.