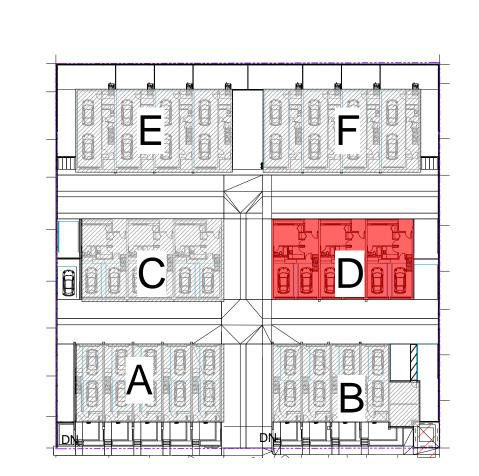

#### **Discussion:**

The proposed residential development is located off 199 A Street and consists of 5 single family lots. In addition, the City has executed a Road Closure and Sale Agreement with the owner, Oaken Developments Inc., for the surplus road right of way that abuts the southern boundary of the subject lands. The subject site

Date: March 12, 2018

Subject: Rezoning Application RZ-07-17 Development Permit Application DP-11-17

Page 5

proposes a three storey, 39 -unit townhouse development, with unit sizes ranging from 1,342 ft<sup>2</sup> to 1, 821 ft<sup>2</sup>.

Each townhome will have access to a private fenced in yard as well as a private roof top patio, The main access to all units is to occur from the internal 6.0m lanes. Parking is accommodated through tandem and side by side parking garages for each unit. In addition, 10 visitor parking spaces are conveniently spread throughout the site to facilitate guest use and shorten walking distance to all units.