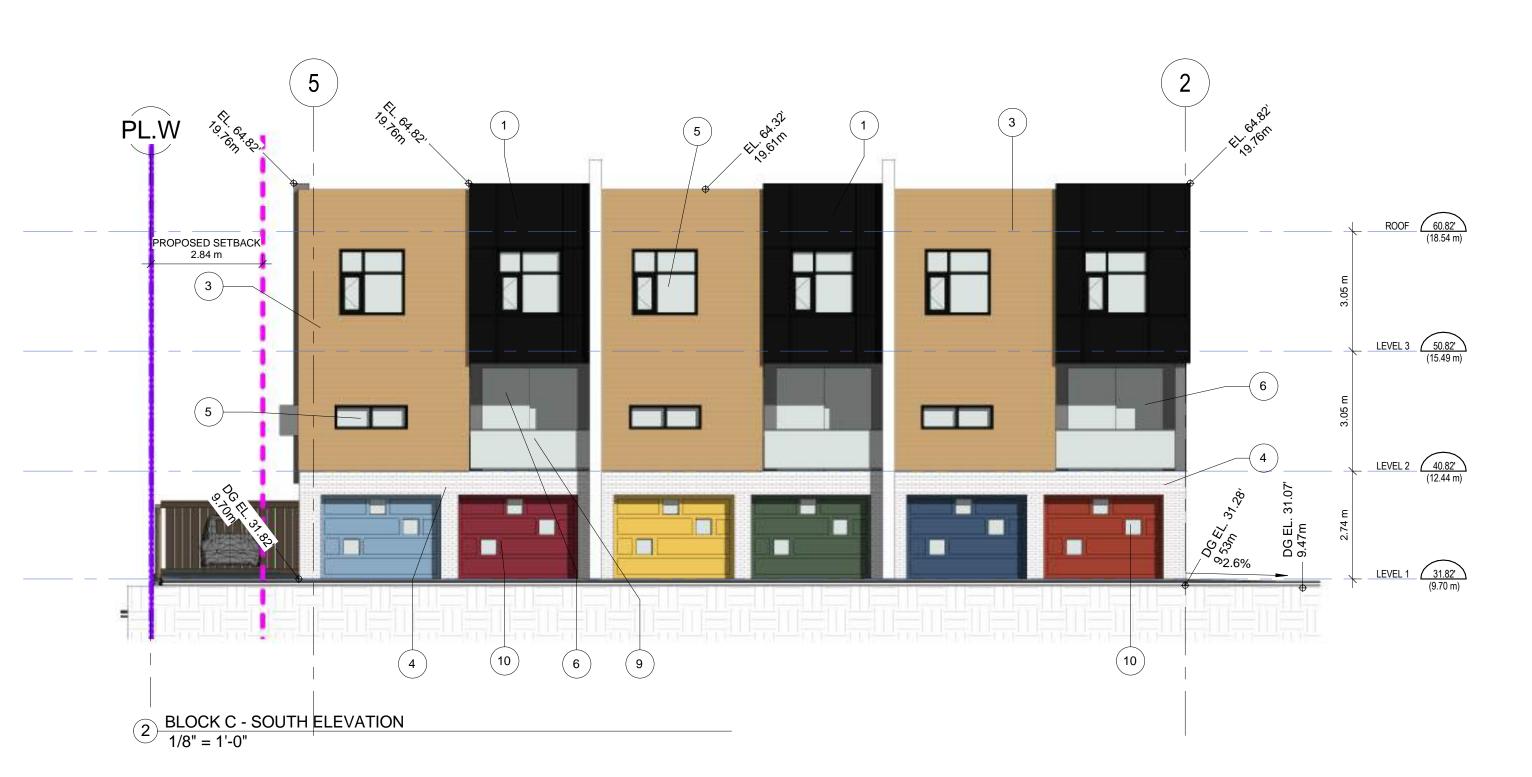

### EXPLANATORY MEMO ZONING BYLAW, 1996, No. 2100 AMENDMENT No. 140, 2018, BYLAW No. 3033 DEVELOPMENT PERMIT APPLICATION DP 11-17

To consider a Rezoning Application and Development Permit Application by Wensley Architecture Ltd. to accommodate a 3-storey, 39-unit townhouse development.

#### 1. Intent

This Zone is intended to accommodate and regulate a 3-storey, 39-unit townhouse development.

#### (c) Siting and Size of Buildings and Structures and Site Coverage

The location, size and site coverage of the buildings and structures of the Development shall generally conform to the plans and specifications comprising 37 pages and dated October, 2017 prepared by Wensley Architecture Ltd. and Vander der Zalm & Associates Landscape Architecture 1 copy of which is attached to Development Permit 11-17.

Date: March 12, 2018

Subject: Rezoning Application RZ-07-17 Development Permit Application DP-11-17

Page 5

proposes a three storey, 39 -unit townhouse development, with unit sizes ranging from 1,342 ft<sup>2</sup> to 1, 821 ft<sup>2</sup>.

Each townhome will have access to a private fenced in yard as well as a private roof top patio, The main access to all units is to occur from the internal 6.0m lanes. Parking is accommodated through tandem and side by side parking garages for each unit. In addition, 10 visitor parking spaces are conveniently spread throughout the site to facilitate guest use and shorten walking distance to all units.

The proposed architectural style for these townhomes will be a contemporary modern style with roof overhangs and flat roofs. Exterior finishes incorporate hardie shingle siding and modern hardie pop-outs. The design intent is to use these very simple ideas of consistent roof lines and create a cohesive residential community with a common design theme throughout.