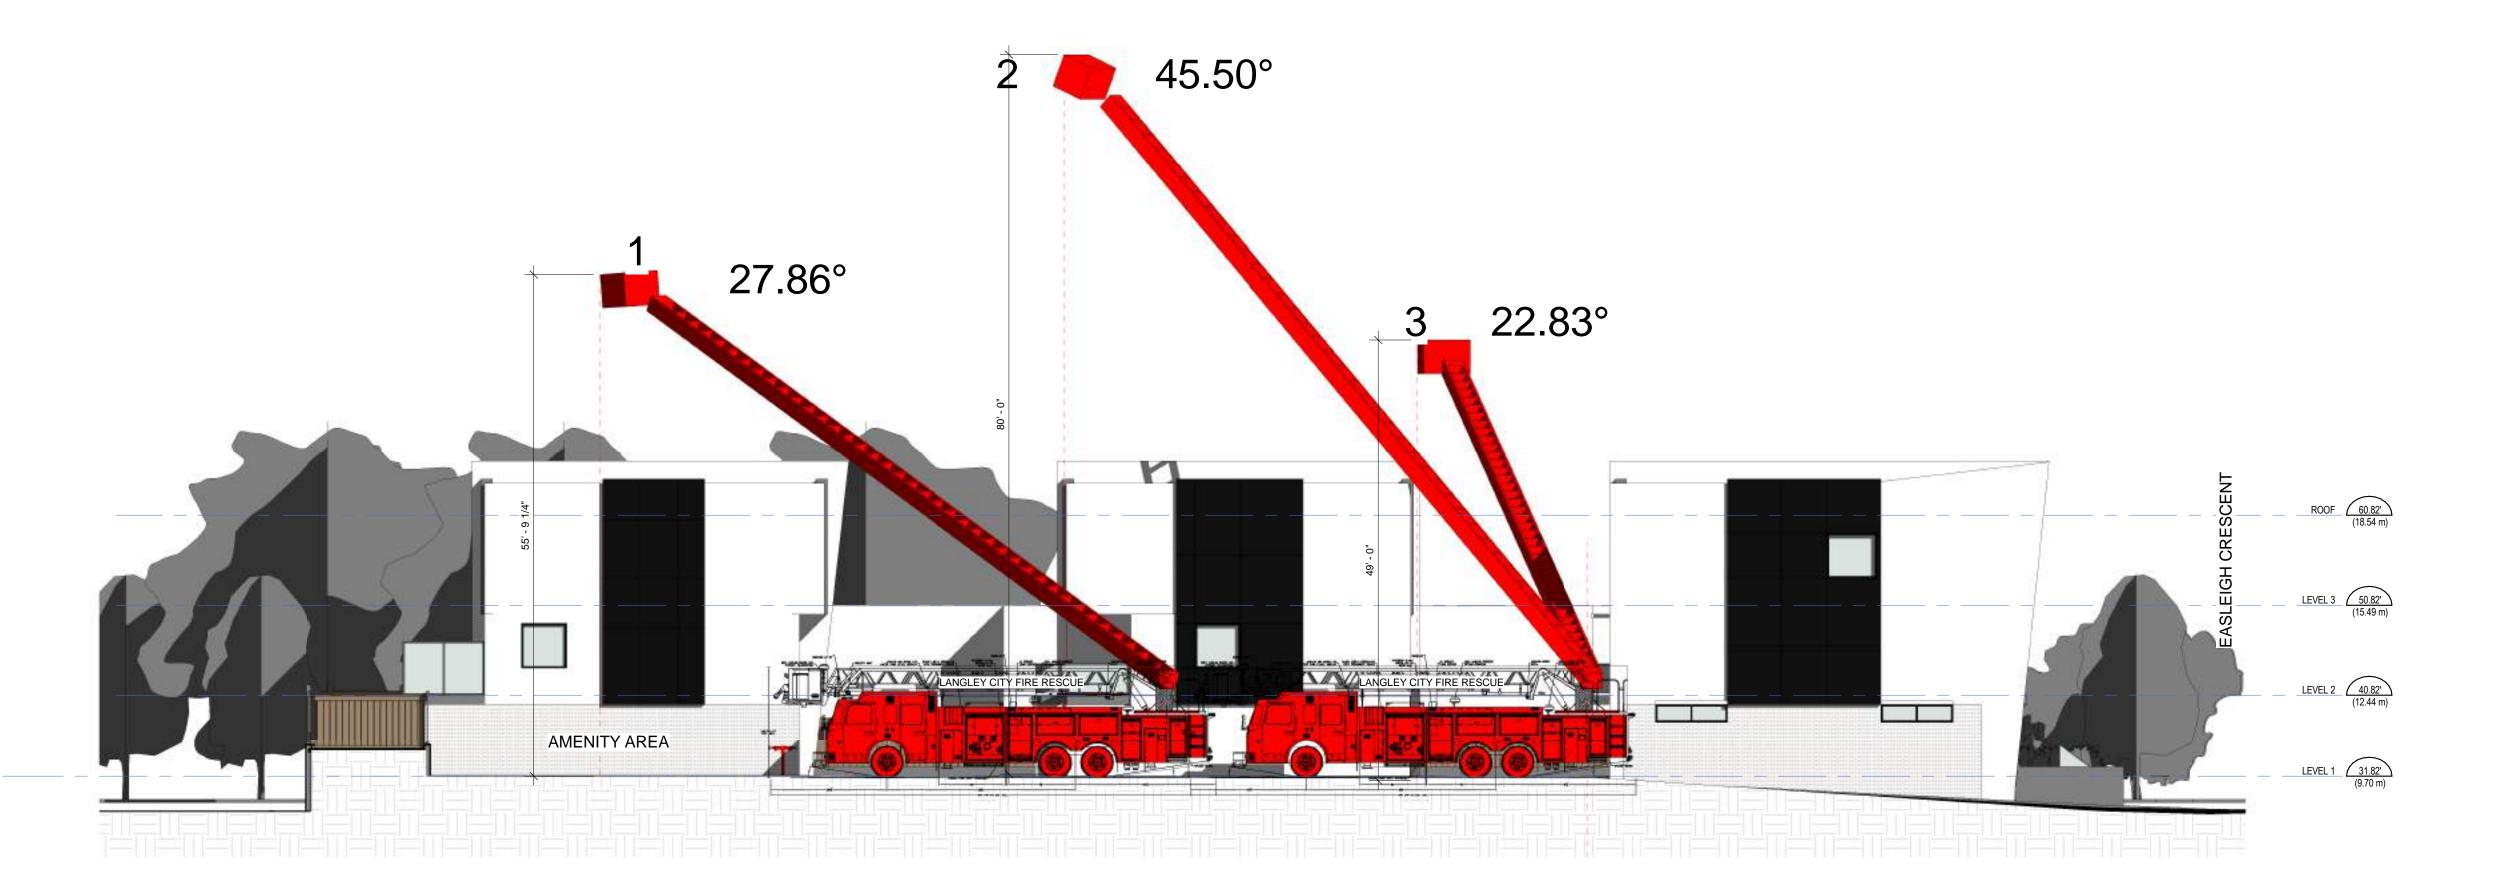

#### **Fire Department Comments:**

Langley City Fire-Rescue Service has reviewed the attached plans and provided preliminary comments to the applicant. The department will review, and make further comment, as the project continues to the building permit design stage.