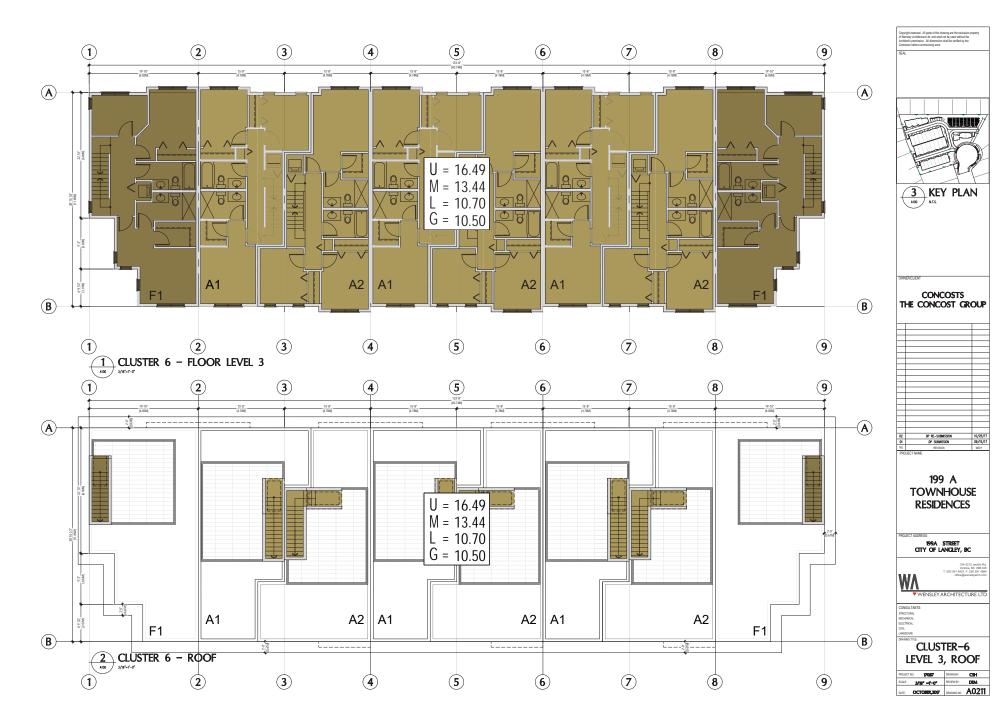

Date: March 12, 2018

Subject: Rezoning Application RZ-07-17 Development Permit Application DP-11-17

Page 5

proposes a three storey, 39 -unit townhouse development, with unit sizes ranging from 1,342 ft<sup>2</sup> to 1, 821 ft<sup>2</sup>.

Each townhome will have access to a private fenced in yard as well as a private roof top patio, The main access to all units is to occur from the internal 6.0m lanes. Parking is accommodated through tandem and side by side parking garages for each unit. In addition, 10 visitor parking spaces are conveniently spread throughout the site to facilitate guest use and shorten walking distance to all units.

The proposed architectural style for these townhomes will be a contemporary modern style with roof overhangs and flat roofs. Exterior finishes incorporate hardie shingle siding and modern hardie pop-outs. The design intent is to use these very simple ideas of consistent roof lines and create a cohesive residential community with a common design theme throughout.