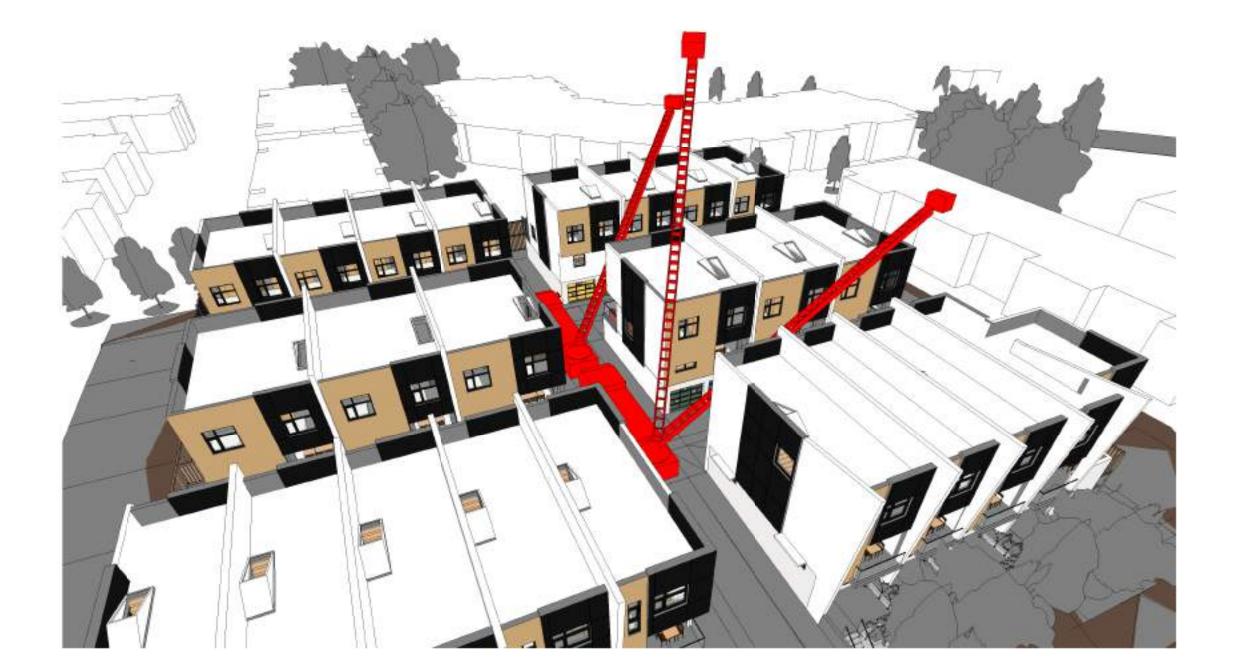

#### **Fire Department Comments:**

Langley City Fire-Rescue Service has reviewed the attached plans and provided preliminary comments to the applicant. The department will review, and make further comment, as the project continues to the building permit design stage.