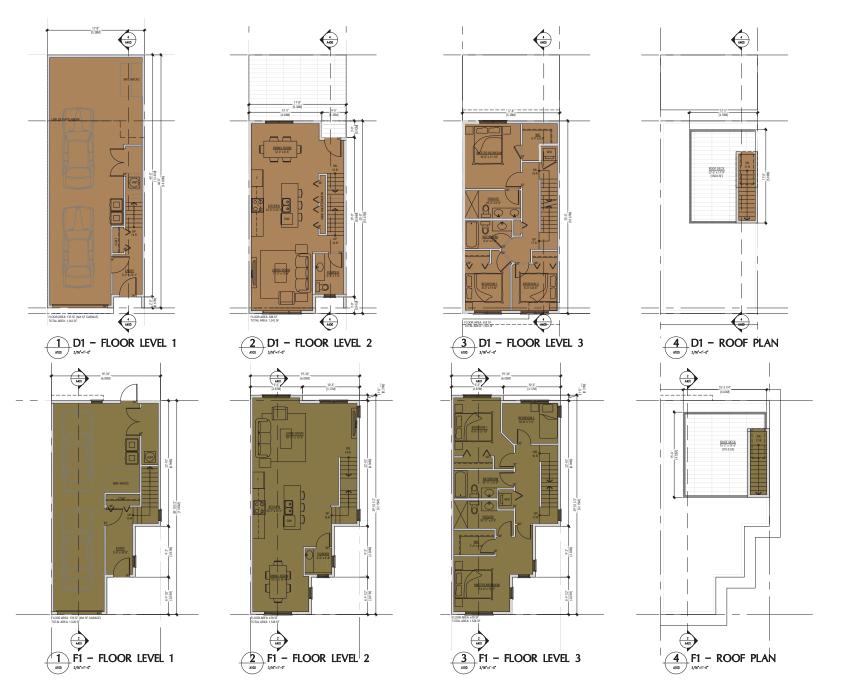

Date: March 12, 2018

Subject: Rezoning Application RZ-07-17 Development Permit Application DP-11-17

Page 5

proposes a three storey, 39 -unit townhouse development, with unit sizes ranging from 1,342 ft<sup>2</sup> to 1, 821 ft<sup>2</sup>.

Each townhome will have access to a private fenced in yard as well as a private roof top patio, The main access to all units is to occur from the internal 6.0m lanes. Parking is accommodated through tandem and side by side parking garages for each unit. In addition, 10 visitor parking spaces are conveniently spread throughout the site to facilitate guest use and shorten walking distance to all units.

The proposed architectural style for these townhomes will be a contemporary modern style with roof overhangs and flat roofs. Exterior finishes incorporate hardie shingle siding and modern hardie pop-outs. The design intent is to use these very simple ideas of consistent roof lines and create a cohesive residential community with a common design theme throughout.