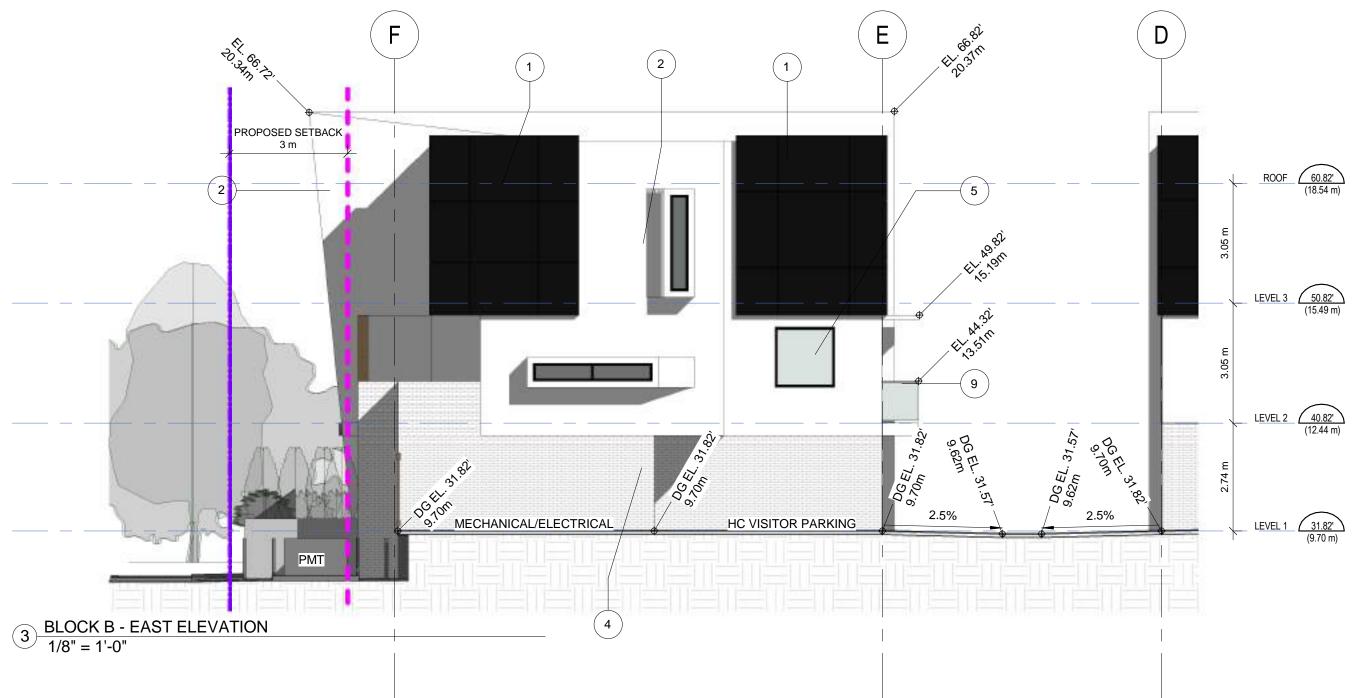

# REZONING APPLICATION RZ 07-17 DEVELOPMENT PERMIT APPLICATION DP 11-17

Civic Address: 5491, 5501, 5511, 5520, 5521 – 199A Street

Legal Description: Lots 75, 76, 77, 78, 79, Section 3, Township 8, New

Westminster District, Plan 33088; Portion of road

dedicated by Plan 33088

Applicant: Concost Management Inc.

Owner: Oaken Developments (199A) Inc.

**City of Langley** 

Any reference to the address "5591 199A Street" in this report is incorrect. The correct address is 5491 199A Street.

The proposed architectural style for these townhomes will be a contemporary modern style with roof overhangs and flat roofs. Exterior finishes incorporate hardie shingle siding and modern hardie pop-outs. The design intent is to use these very simple ideas of consistent roof lines and create a cohesive residential community with a common design theme throughout.