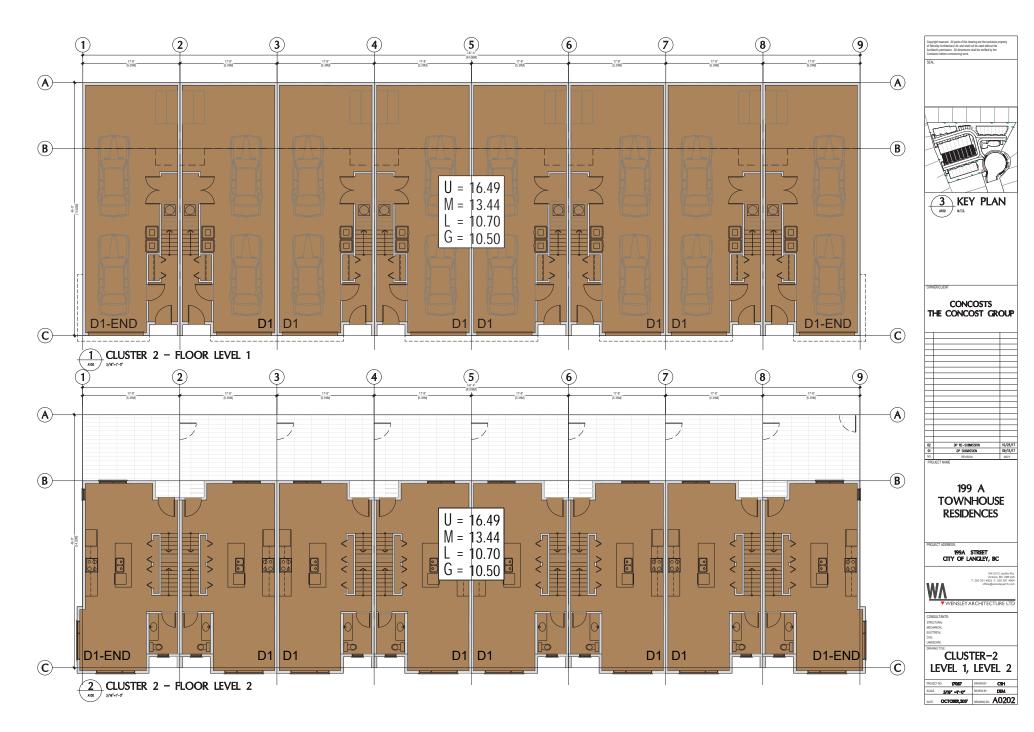

### EXPLANATORY MEMO ZONING BYLAW, 1996, No. 2100 AMENDMENT No. 140, 2018, BYLAW No. 3033 DEVELOPMENT PERMIT APPLICATION DP 11-17

To consider a Rezoning Application and Development Permit Application by Wensley Architecture Ltd. to accommodate a 3-storey, 39-unit townhouse development.

The subject properties are currently zoned RS1 Single Family Residential Zone and un-zoned portion of 199A Street road dedicated by Plan 33088 in Zoning Bylaw No. 2100 and designated "High Density Residential" in the Official Community Plan. All lands designated "High Density Residential" are subject to a Development Permit to address building form and character.

#### **Background Information:**

**Applicant:** Wensley Architecture Ltd.

Owner:
Oaken Developments Inc. and City of Langley
Civic Addresses:
5491, 5520, 5521, 5511, 5501, 199A Street
Legal Description:
Lots 75, 76, 77, 78, 79 Section 3, Township 8,
New Westminster District Plan 33088; and

New Westminster District, Plan 33088; and portion of road (532.8m²) located adjacent to

199A Street dedicated by Plan 33088

**Site Area:** 66,863 ft<sup>2</sup> (6,212 m<sup>2</sup>)

**Lot Coverage:** 39%

Total Parking Required:80 spaces (plus 8 designated visitor spaces)Total Parking Provided:80 spaces (plus 10 designated visitor spaces)Existing Zoning:RS1 Single Family Residential Zone and un-

zoned right of way

**Proposed Zoning:** CD50-Comprehensive Development Zone

**OCP Designation:** High Density Residential

**Variances Requested:** None **Community Amenity Charges:** \$78,000

Date: March 12, 2018

Subject: Rezoning Application RZ-07-17 Development Permit Application DP-11-17

Page 5

proposes a three storey, 39 -unit townhouse development, with unit sizes ranging from 1,342 ft<sup>2</sup> to 1, 821 ft<sup>2</sup>.

Each townhome will have access to a private fenced in yard as well as a private roof top patio, The main access to all units is to occur from the internal 6.0m lanes. Parking is accommodated through tandem and side by side parking garages for each unit. In addition, 10 visitor parking spaces are conveniently spread throughout the site to facilitate guest use and shorten walking distance to all units.