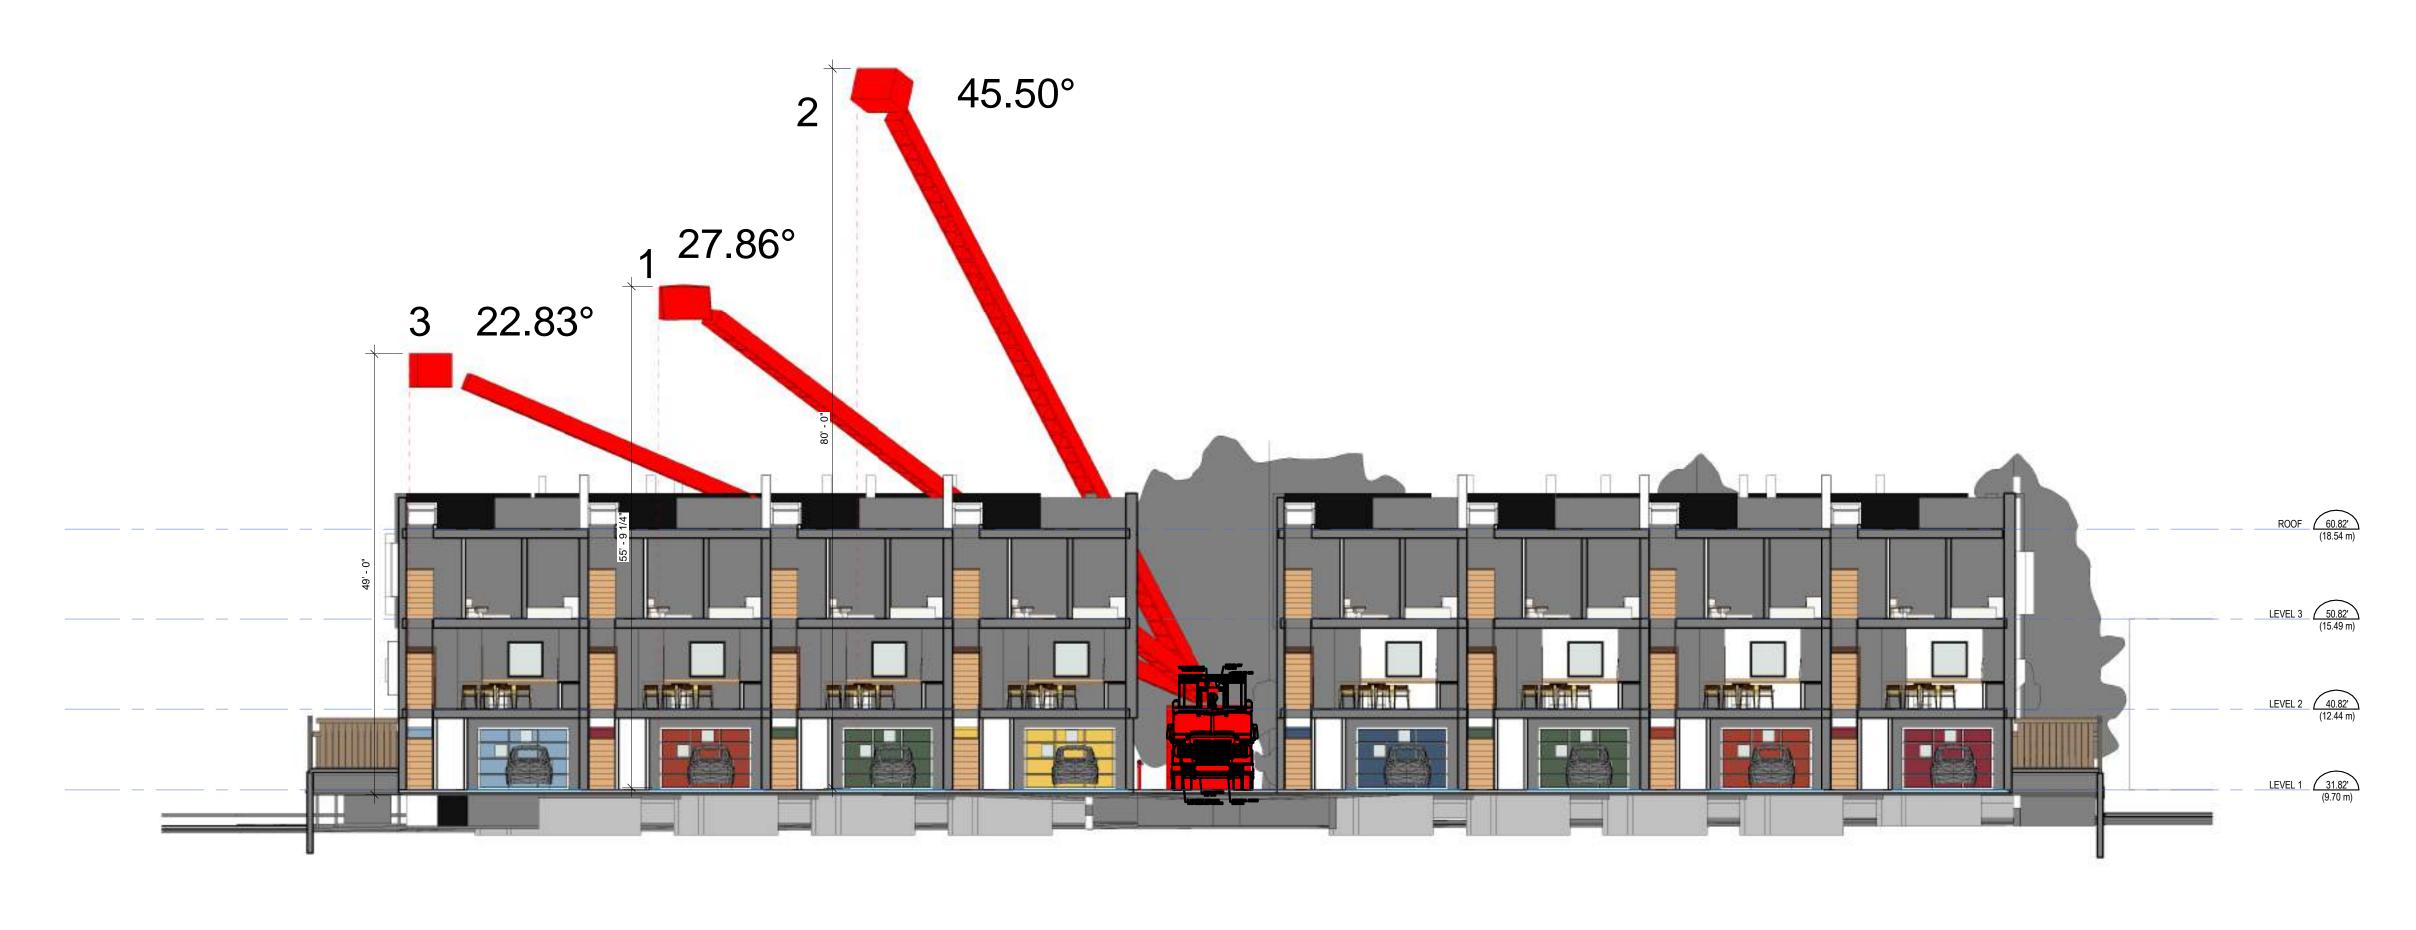

#### **Fire Department Comments:**

Langley City Fire-Rescue Service has reviewed the attached plans and provided preliminary comments to the applicant. The department will review, and make further comment, as the project continues to the building permit design stage.