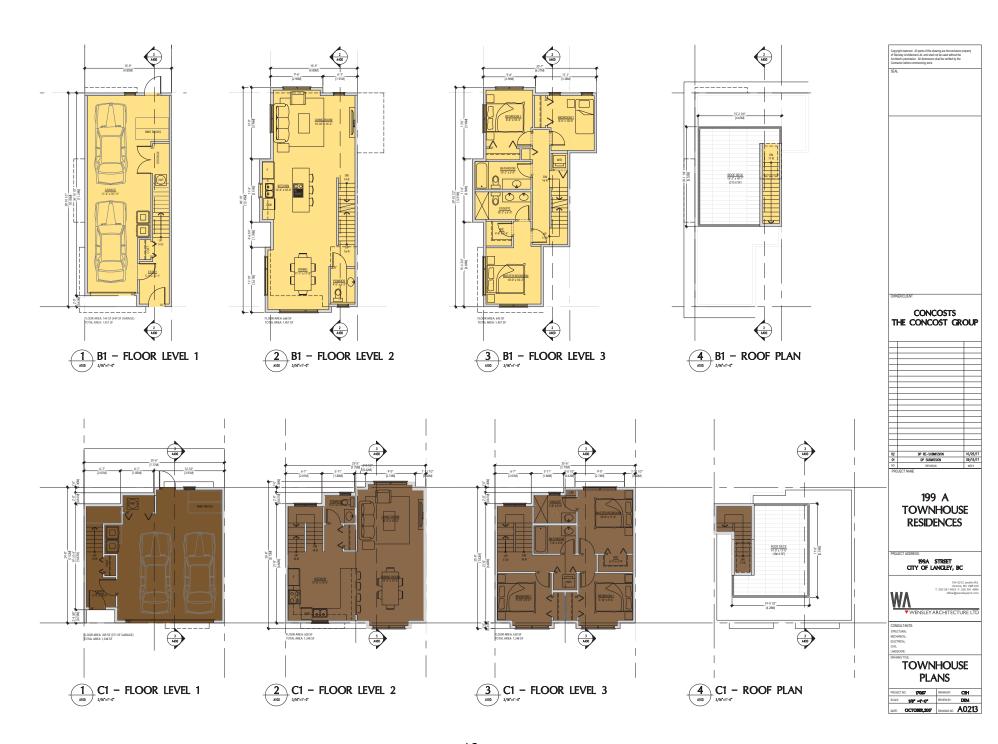

Date: March 12, 2018

Subject: Rezoning Application RZ-07-17 Development Permit Application DP-11-17

Page 5

proposes a three storey, 39 -unit townhouse development, with unit sizes ranging from 1,342 ft<sup>2</sup> to 1, 821 ft<sup>2</sup>.

Each townhome will have access to a private fenced in yard as well as a private roof top patio, The main access to all units is to occur from the internal 6.0m lanes. Parking is accommodated through tandem and side by side parking garages for each unit. In addition, 10 visitor parking spaces are conveniently spread throughout the site to facilitate guest use and shorten walking distance to all units.

The proposed architectural style for these townhomes will be a contemporary modern style with roof overhangs and flat roofs. Exterior finishes incorporate hardie shingle siding and modern hardie pop-outs. The design intent is to use these very simple ideas of consistent roof lines and create a cohesive residential community with a common design theme throughout.