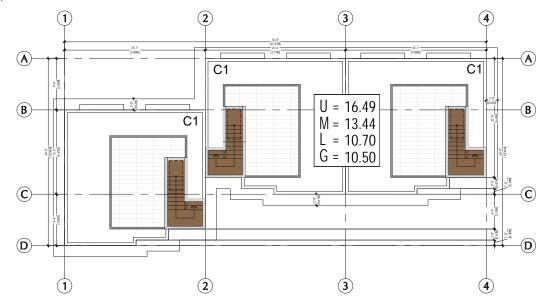

Date: March 12, 2018

Subject: Rezoning Application RZ-07-17 Development Permit Application DP-11-17

Page 5

proposes a three storey, 39 -unit townhouse development, with unit sizes ranging from 1,342 ft<sup>2</sup> to 1, 821 ft<sup>2</sup>.

Each townhome will have access to a private fenced in yard as well as a private roof top patio, The main access to all units is to occur from the internal 6.0m lanes. Parking is accommodated through tandem and side by side parking garages for each unit. In addition, 10 visitor parking spaces are conveniently spread throughout the site to facilitate guest use and shorten walking distance to all units.

The proposed architectural style for these townhomes will be a contemporary modern style with roof overhangs and flat roofs. Exterior finishes incorporate hardie shingle siding and modern hardie pop-outs. The design intent is to use these very simple ideas of consistent roof lines and create a cohesive residential community with a common design theme throughout.