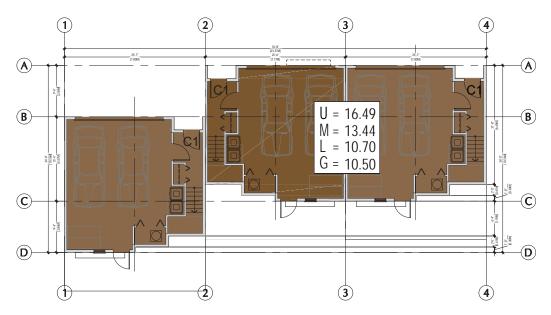

Date: March 12, 2018

Subject: Rezoning Application RZ-07-17 Development Permit Application DP-11-17

Page 5

proposes a three storey, 39 -unit townhouse development, with unit sizes ranging from 1,342 ft<sup>2</sup> to 1, 821 ft<sup>2</sup>.

Each townhome will have access to a private fenced in yard as well as a private roof top patio, The main access to all units is to occur from the internal 6.0m lanes. Parking is accommodated through tandem and side by side parking garages for each unit. In addition, 10 visitor parking spaces are conveniently spread throughout the site to facilitate guest use and shorten walking distance to all units.

The proposed architectural style for these townhomes will be a contemporary modern style with roof overhangs and flat roofs. Exterior finishes incorporate hardie shingle siding and modern hardie pop-outs. The design intent is to use these very simple ideas of consistent roof lines and create a cohesive residential community with a common design theme throughout.