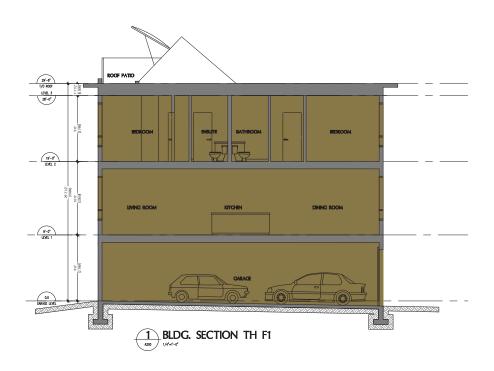

Date: March 12, 2018

Subject: Rezoning Application RZ-07-17 Development Permit Application DP-11-17

Page 5

proposes a three storey, 39 -unit townhouse development, with unit sizes ranging from 1,342 ft<sup>2</sup> to 1, 821 ft<sup>2</sup>.

Each townhome will have access to a private fenced in yard as well as a private roof top patio, The main access to all units is to occur from the internal 6.0m lanes. Parking is accommodated through tandem and side by side parking garages for each unit. In addition, 10 visitor parking spaces are conveniently spread throughout the site to facilitate guest use and shorten walking distance to all units.

The proposed architectural style for these townhomes will be a contemporary modern style with roof overhangs and flat roofs. Exterior finishes incorporate hardie shingle siding and modern hardie pop-outs. The design intent is to use these very simple ideas of consistent roof lines and create a cohesive residential community with a common design theme throughout.