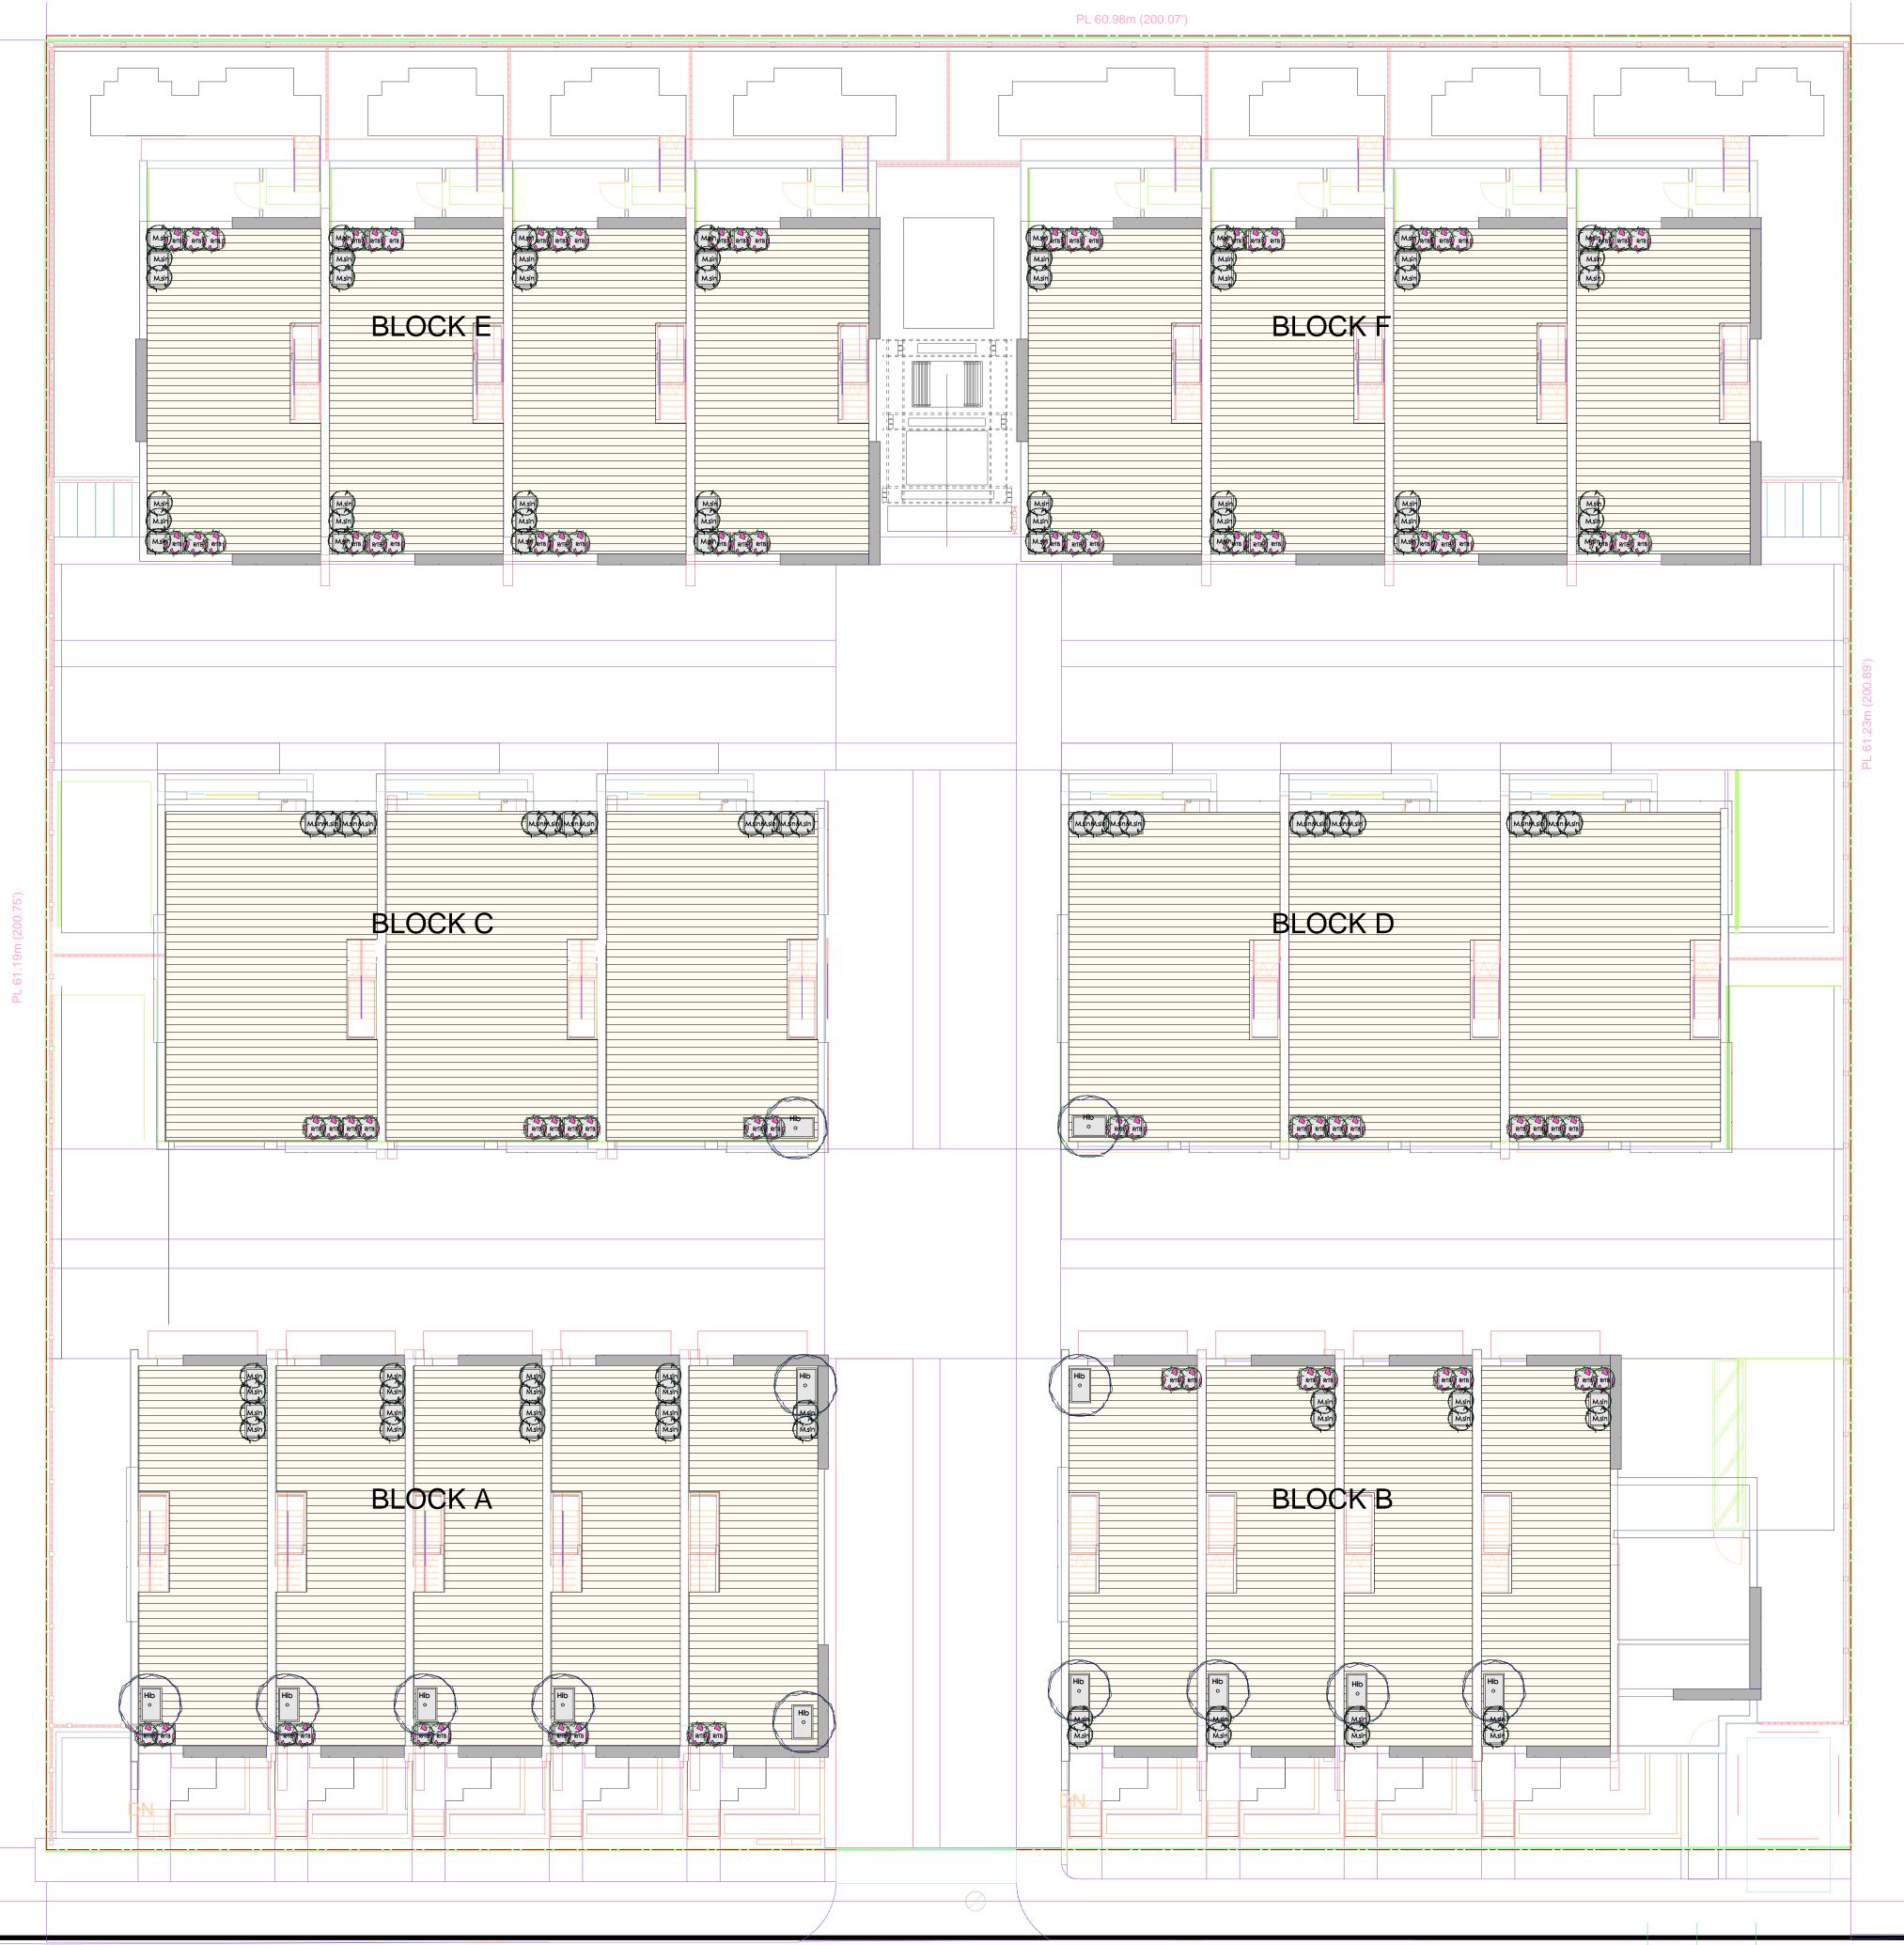

#### (c) Siting and Size of Buildings and Structures and Site Coverage

The location, size and site coverage of the buildings and structures of the Development shall generally conform to the plans and specifications comprising 37 pages and dated October, 2017 prepared by Wensley Architecture Ltd. and Vander der Zalm & Associates Landscape Architecture 1 copy of which is attached to Development Permit 11-17.

#### **Discussion:**

The proposed residential development is located off 199 A Street and consists of 5 single family lots. In addition, the City has executed a Road Closure and Sale Agreement with the owner, Oaken Developments Inc., for the surplus road right of way that abuts the southern boundary of the subject lands. The subject site

Date: March 12, 2018

Subject: Rezoning Application RZ-07-17 Development Permit Application DP-11-17

Page 5

proposes a three storey, 39 -unit townhouse development, with unit sizes ranging from 1,342 ft<sup>2</sup> to 1, 821 ft<sup>2</sup>.

Each townhome will have access to a private fenced in yard as well as a private roof top patio, The main access to all units is to occur from the internal 6.0m lanes. Parking is accommodated through tandem and side by side parking garages for each unit. In addition, 10 visitor parking spaces are conveniently spread throughout the site to facilitate guest use and shorten walking distance to all units.

The proposed architectural style for these townhomes will be a contemporary modern style with roof overhangs and flat roofs. Exterior finishes incorporate hardie shingle siding and modern hardie pop-outs. The design intent is to use these very simple ideas of consistent roof lines and create a cohesive residential community with a common design theme throughout.