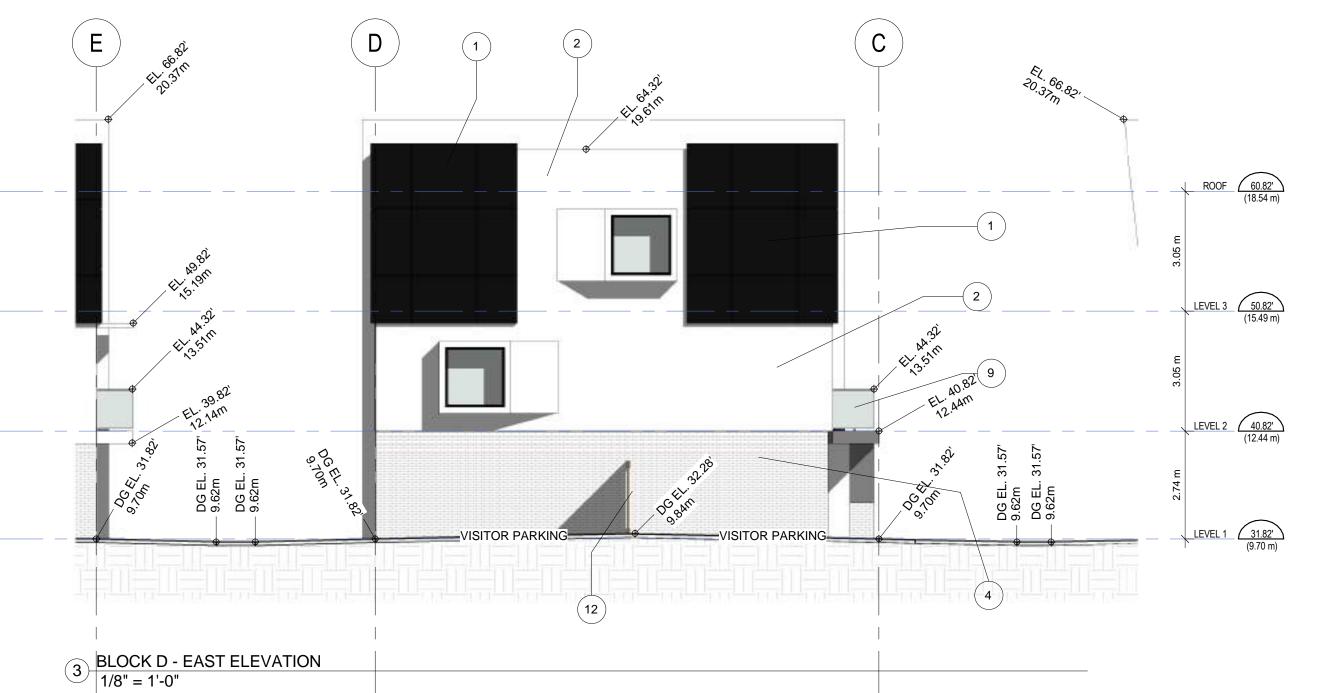

#### 1. Intent

This Zone is intended to accommodate and regulate a 3-storey, 39-unit townhouse development.

#### (c) Siting and Size of Buildings and Structures and Site Coverage

The location, size and site coverage of the buildings and structures of the Development shall generally conform to the plans and specifications comprising 37 pages and dated October, 2017 prepared by Wensley Architecture Ltd. and Vander der Zalm & Associates Landscape Architecture 1 copy of which is attached to Development Permit 11-17.

# REZONING APPLICATION RZ 07-17 DEVELOPMENT PERMIT APPLICATION DP 11-17

Civic Address: 5491, 5501, 5511, 5520, 5521 – 199A Street

Legal Description: Lots 75, 76, 77, 78, 79, Section 3, Township 8, New

Westminster District, Plan 33088; Portion of road

#### **Engineering Requirements:**

These requirements have been issued for a rezoning and development permit for a proposed **39 unit townhouse development**. These requirements may be subject to change upon receipt of a development application.

Date: March 12, 2018

Subject: Rezoning Application RZ-07-17 Development Permit Application DP-11-17

Page 5

proposes a three storey, 39 -unit townhouse development, with unit sizes ranging from 1,342 ft<sup>2</sup> to 1, 821 ft<sup>2</sup>.

Each townhome will have access to a private fenced in yard as well as a private roof top patio, The main access to all units is to occur from the internal 6.0m lanes. Parking is accommodated through tandem and side by side parking garages for each unit. In addition, 10 visitor parking spaces are conveniently spread throughout the site to facilitate guest use and shorten walking distance to all units.

The proposed architectural style for these townhomes will be a contemporary modern style with roof overhangs and flat roofs. Exterior finishes incorporate hardie shingle siding and modern hardie pop-outs. The design intent is to use these very simple ideas of consistent roof lines and create a cohesive residential community with a common design theme throughout.