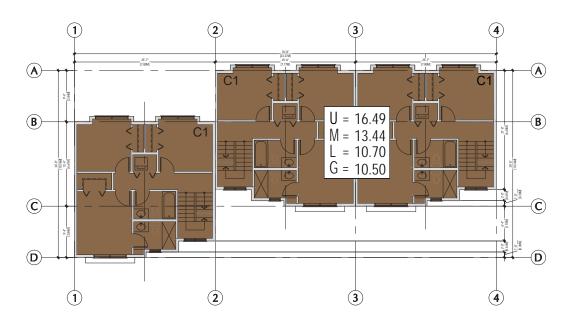

Date: March 12, 2018

Subject: Rezoning Application RZ-07-17 Development Permit Application DP-11-17

Page 5

proposes a three storey, 39 -unit townhouse development, with unit sizes ranging from 1,342 ft<sup>2</sup> to 1, 821 ft<sup>2</sup>.

Each townhome will have access to a private fenced in yard as well as a private roof top patio, The main access to all units is to occur from the internal 6.0m lanes. Parking is accommodated through tandem and side by side parking garages for each unit. In addition, 10 visitor parking spaces are conveniently spread throughout the site to facilitate guest use and shorten walking distance to all units.

The proposed architectural style for these townhomes will be a contemporary modern style with roof overhangs and flat roofs. Exterior finishes incorporate hardie shingle siding and modern hardie pop-outs. The design intent is to use these very simple ideas of consistent roof lines and create a cohesive residential community with a common design theme throughout.