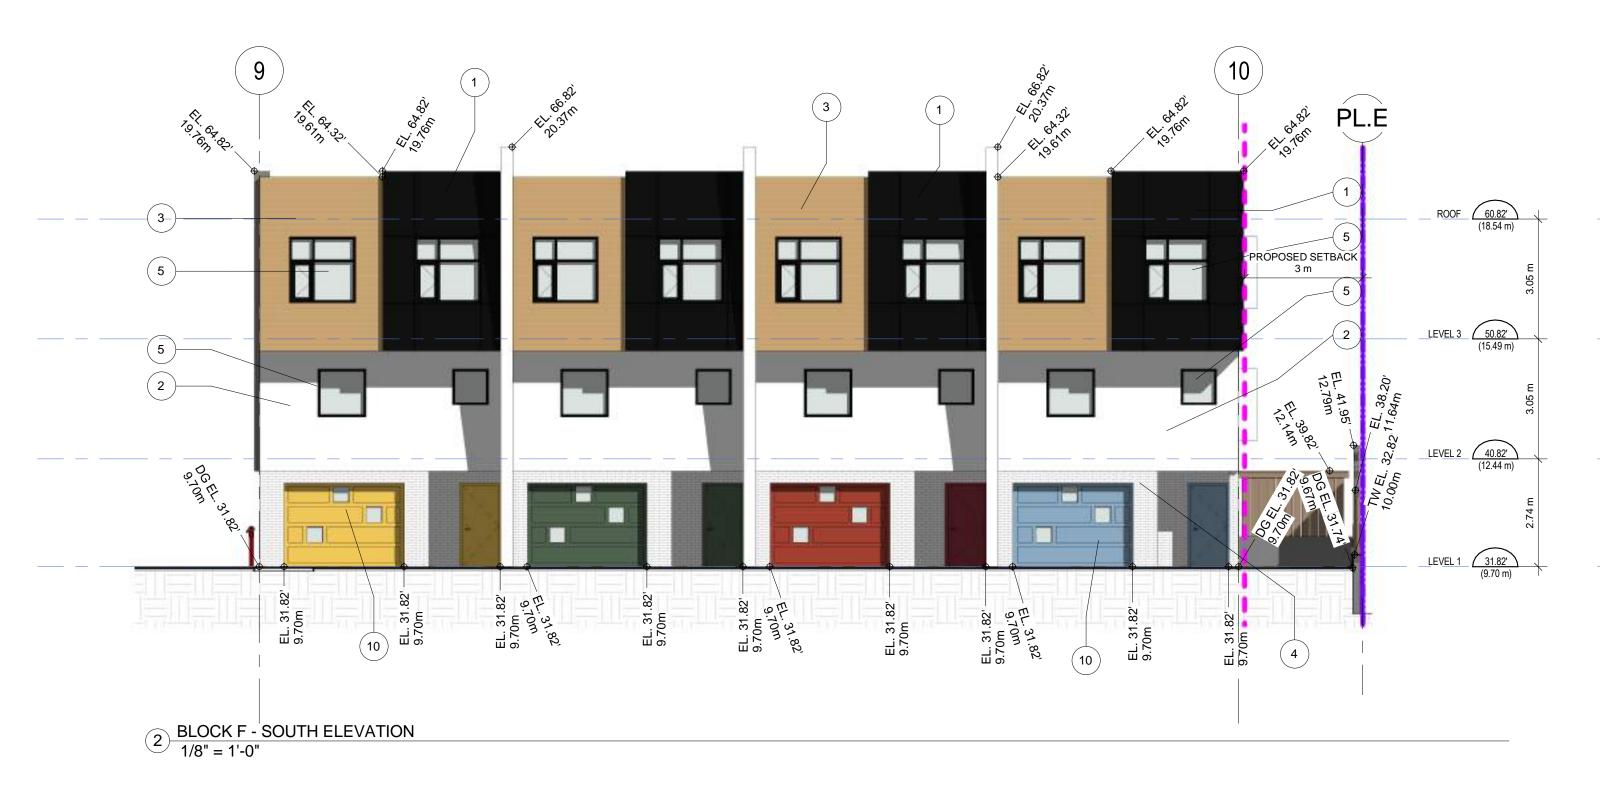

Date: March 12, 2018

Subject: Rezoning Application RZ-07-17 Development Permit Application DP-11-17

Page 5

proposes a three storey, 39 -unit townhouse development, with unit sizes ranging from 1,342 ft<sup>2</sup> to 1, 821 ft<sup>2</sup>.

Each townhome will have access to a private fenced in yard as well as a private roof top patio, The main access to all units is to occur from the internal 6.0m lanes. Parking is accommodated through tandem and side by side parking garages for each unit. In addition, 10 visitor parking spaces are conveniently spread throughout the site to facilitate guest use and shorten walking distance to all units.

The proposed architectural style for these townhomes will be a contemporary modern style with roof overhangs and flat roofs. Exterior finishes incorporate hardie shingle siding and modern hardie pop-outs. The design intent is to use these very simple ideas of consistent roof lines and create a cohesive residential community with a common design theme throughout.