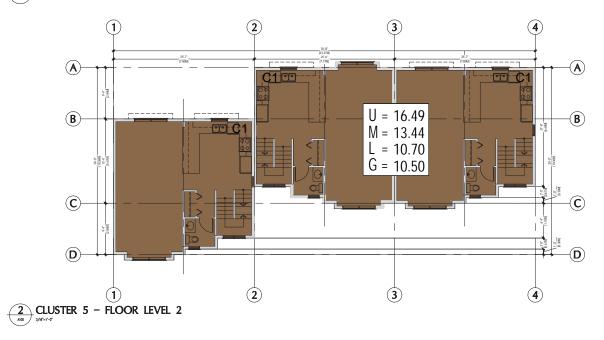

Date: March 12, 2018

Subject: Rezoning Application RZ-07-17 Development Permit Application DP-11-17

Page 5

proposes a three storey, 39 -unit townhouse development, with unit sizes ranging from 1,342 ft<sup>2</sup> to 1, 821 ft<sup>2</sup>.

Each townhome will have access to a private fenced in yard as well as a private roof top patio, The main access to all units is to occur from the internal 6.0m lanes. Parking is accommodated through tandem and side by side parking garages for each unit. In addition, 10 visitor parking spaces are conveniently spread throughout the site to facilitate guest use and shorten walking distance to all units.

The proposed architectural style for these townhomes will be a contemporary modern style with roof overhangs and flat roofs. Exterior finishes incorporate hardie shingle siding and modern hardie pop-outs. The design intent is to use these very simple ideas of consistent roof lines and create a cohesive residential community with a common design theme throughout.