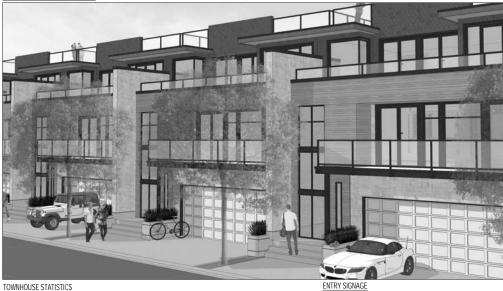

Date: March 12, 2018

Subject: Rezoning Application RZ-07-17 Development Permit Application DP-11-17

Page 5

proposes a three storey, 39 -unit townhouse development, with unit sizes ranging from 1,342 ft<sup>2</sup> to 1, 821 ft<sup>2</sup>.

Each townhome will have access to a private fenced in yard as well as a private roof top patio, The main access to all units is to occur from the internal 6.0m lanes. Parking is accommodated through tandem and side by side parking garages for each unit. In addition, 10 visitor parking spaces are conveniently spread throughout the site to facilitate guest use and shorten walking distance to all units.

The proposed architectural style for these townhomes will be a contemporary modern style with roof overhangs and flat roofs. Exterior finishes incorporate hardie shingle siding and modern hardie pop-outs. The design intent is to use these very simple ideas of consistent roof lines and create a cohesive residential community with a common design theme throughout.