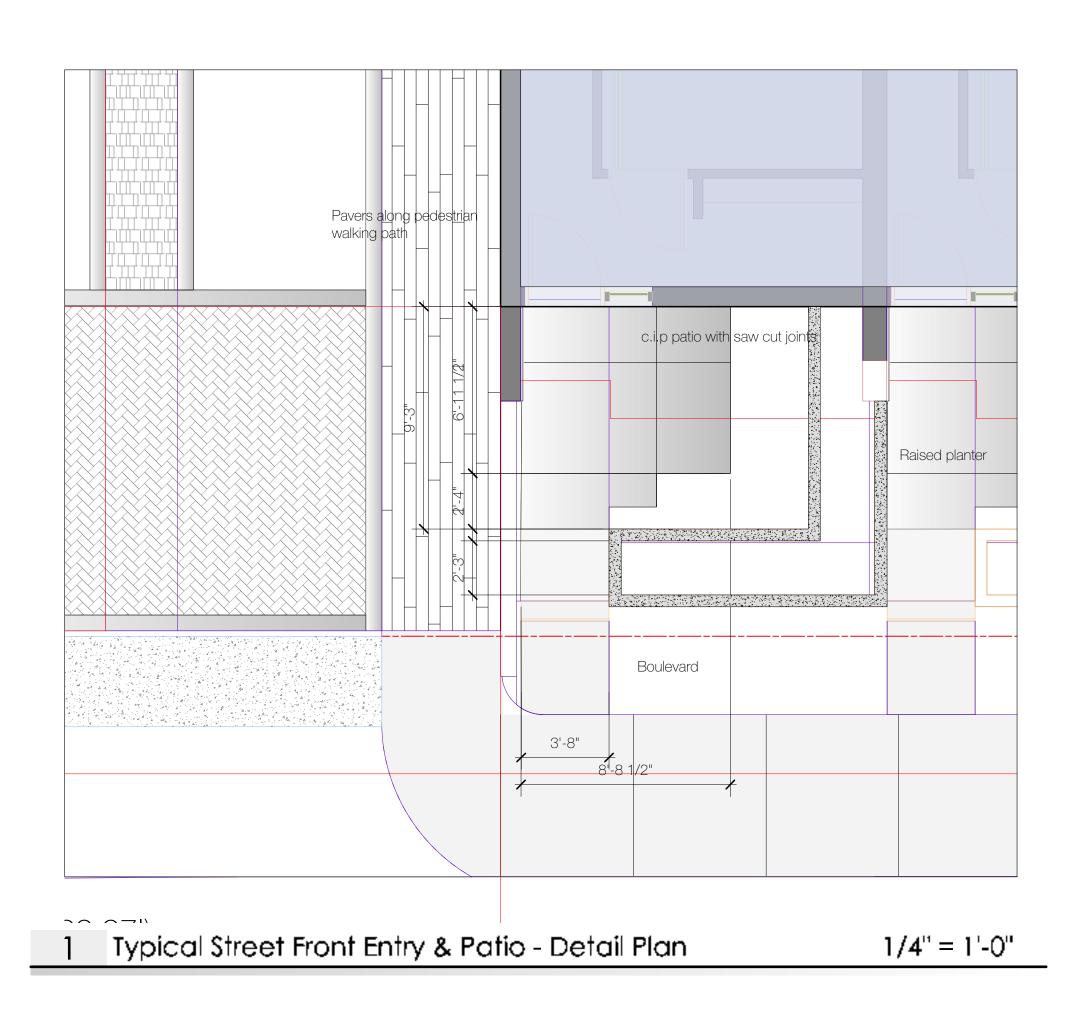

Each townhome will have access to a private fenced in yard as well as a private roof top patio, The main access to all units is to occur from the internal 6.0m lanes. Parking is accommodated through tandem and side by side parking garages for each unit. In addition, 10 visitor parking spaces are conveniently spread throughout the site to facilitate guest use and shorten walking distance to all units.

The proposed architectural style for these townhomes will be a contemporary modern style with roof overhangs and flat roofs. Exterior finishes incorporate hardie shingle siding and modern hardie pop-outs. The design intent is to use these very simple ideas of consistent roof lines and create a cohesive residential community with a common design theme throughout.