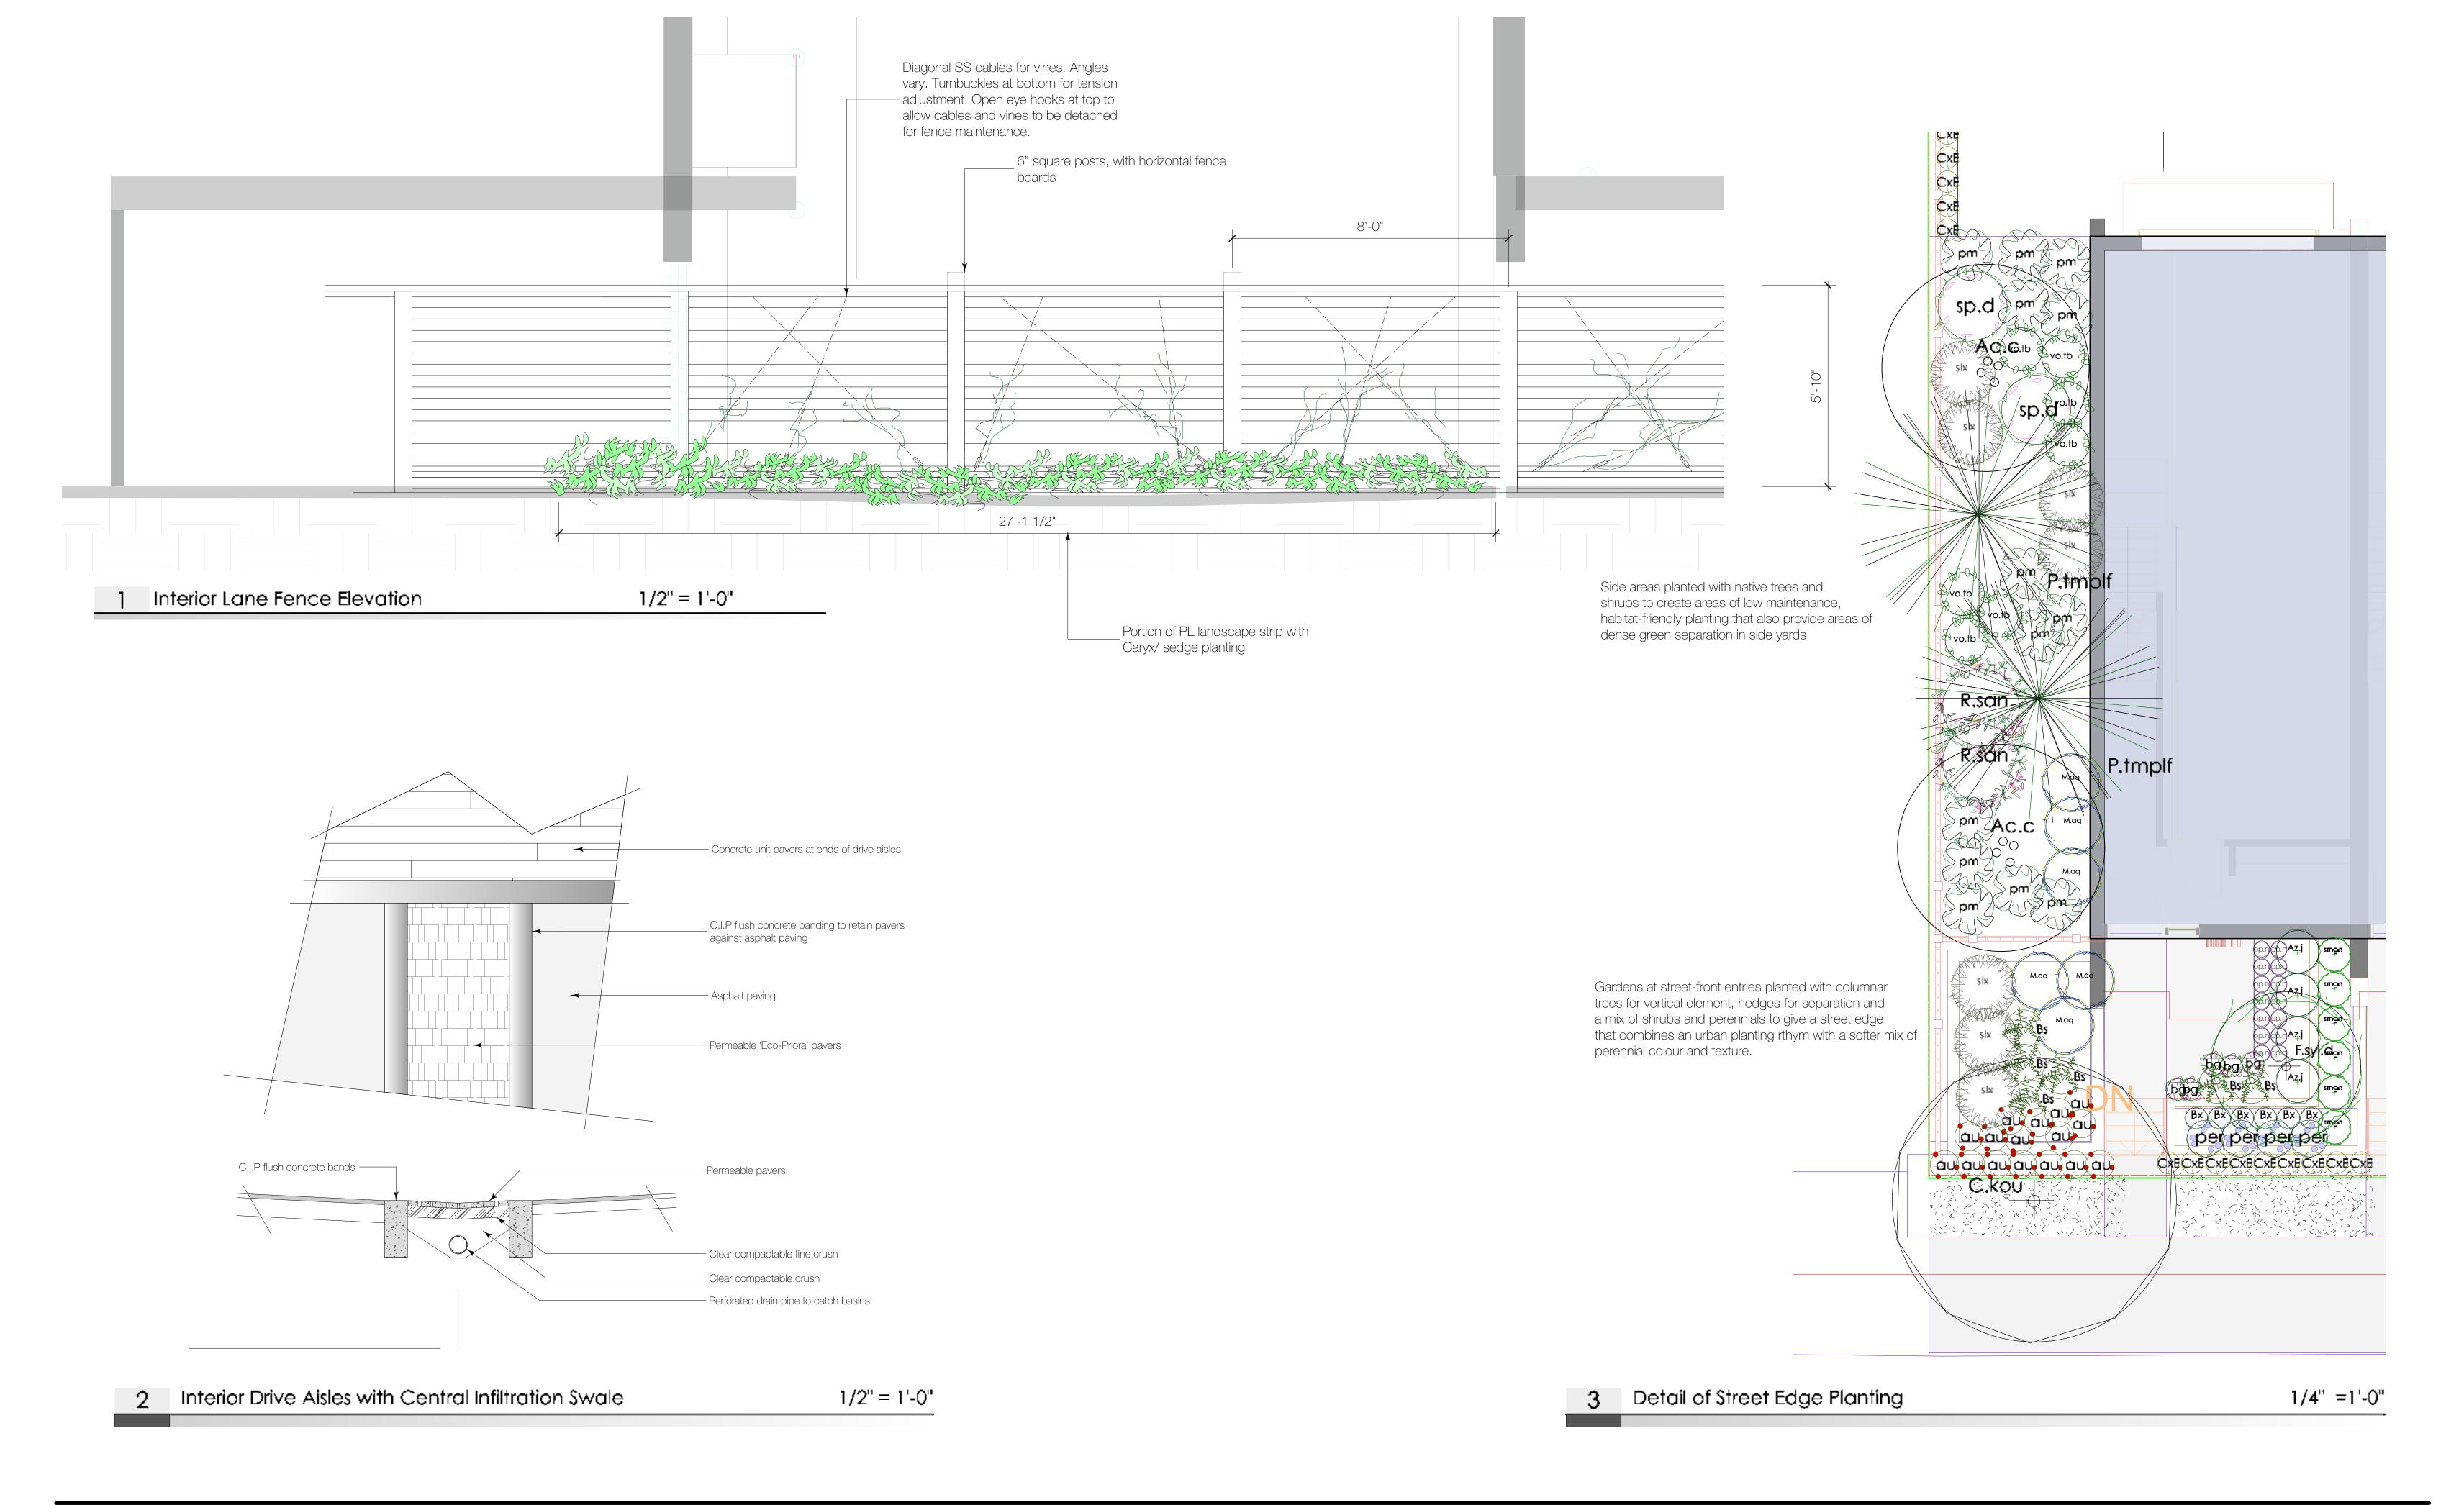

The City's Zoning Bylaw, 1996, #2100 has requirements concerning landscaping for buffer zones, parking, loading areas, and garbage / recycling areas, all of which apply to this Development.

A) The developer is responsible for the following work which shall be designed and approved by a Professional Engineer:

#### C) The developer is required to adhere to the following conditions:

- 1. Underground hydro and telephone, and cable services to the development site are required.
- 2. All survey costs and registration of documents with the Land Titles Office are the responsibility of the developer/owner.
- 3. Water meters are required for each water connection and are to be installed outside in a vault away from any structure, in accordance with the City's water meter specifications, at the developer's cost.
- 4. An approved backflow prevention assembly must be installed on the domestic water connection immediately upon entering the building to provide premise isolation.
- 5. A complete set of "as-built" drawings sealed by a Professional Engineer shall be submitted to the City after completion of the works. Digital drawing files in .pdf and .dwg format shall also be submitted.
- The selection, location and spacing of street trees and landscaping shall be in accordance with the City of Langley's Official Community Plan Bylaw, 2005, No. 2600 and Street Tree Program, November, 1999 manual.
- 7. Stormwater run-off generated on the site shall not impact adjacent properties, or roadways.
- 8. Garbage and recycling enclosures shall be designed to meet Metro Vancouver's "Technical Specifications for Recycling and Garbage Amenities in Multi-family and Commercial Developments June 2015 Update".

#### **Discussion:**

The proposed residential development is located off 199 A Street and consists of 5 single family lots. In addition, the City has executed a Road Closure and Sale Agreement with the owner, Oaken Developments Inc., for the surplus road right of way that abuts the southern boundary of the subject lands. The subject site

Each townhome will have access to a private fenced in yard as well as a private roof top patio, The main access to all units is to occur from the internal 6.0m lanes. Parking is accommodated through tandem and side by side parking garages for each unit. In addition, 10 visitor parking spaces are conveniently spread throughout the site to facilitate guest use and shorten walking distance to all units.

The proposed architectural style for these townhomes will be a contemporary modern style with roof overhangs and flat roofs. Exterior finishes incorporate hardie shingle siding and modern hardie pop-outs. The design intent is to use these very simple ideas of consistent roof lines and create a cohesive residential community with a common design theme throughout.