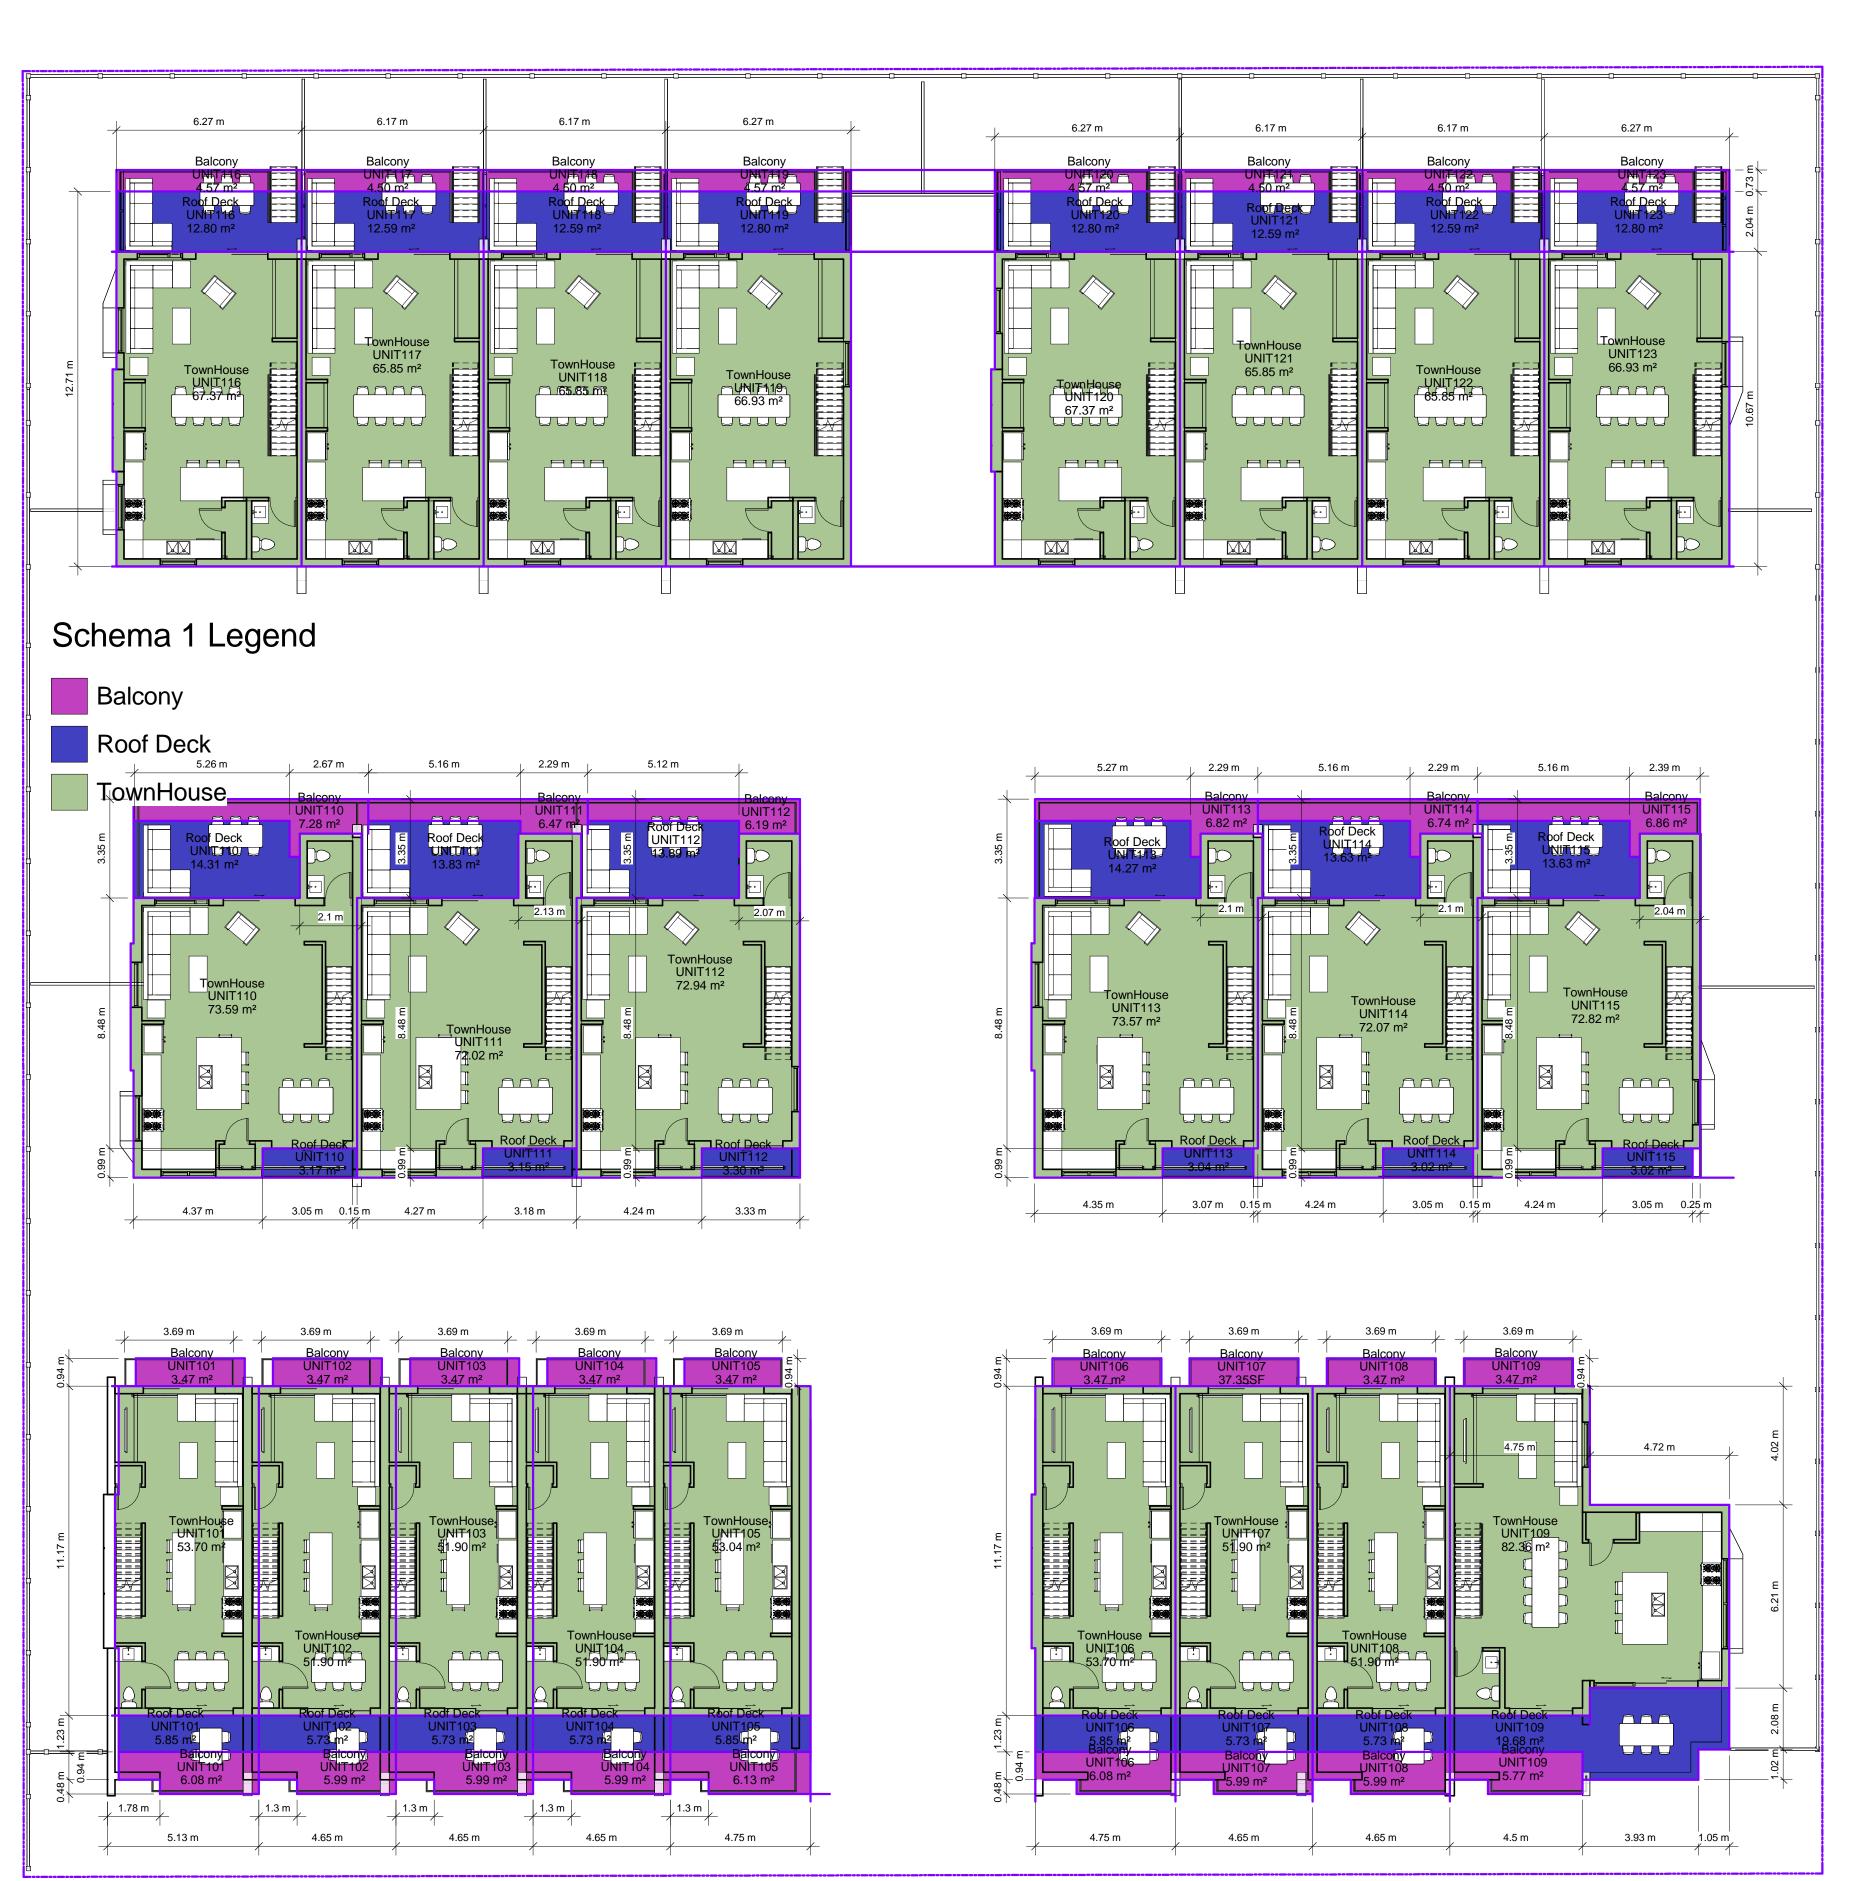

Date: March 12, 2018

Subject: Rezoning Application RZ-07-17 Development Permit Application DP-11-17

Page 5

proposes a three storey, 39 -unit townhouse development, with unit sizes ranging from 1,342 ft<sup>2</sup> to 1, 821 ft<sup>2</sup>.

Each townhome will have access to a private fenced in yard as well as a private roof top patio, The main access to all units is to occur from the internal 6.0m lanes. Parking is accommodated through tandem and side by side parking garages for each unit. In addition, 10 visitor parking spaces are conveniently spread throughout the site to facilitate guest use and shorten walking distance to all units.

The proposed architectural style for these townhomes will be a contemporary modern style with roof overhangs and flat roofs. Exterior finishes incorporate hardie shingle siding and modern hardie pop-outs. The design intent is to use these very simple ideas of consistent roof lines and create a cohesive residential community with a common design theme throughout.