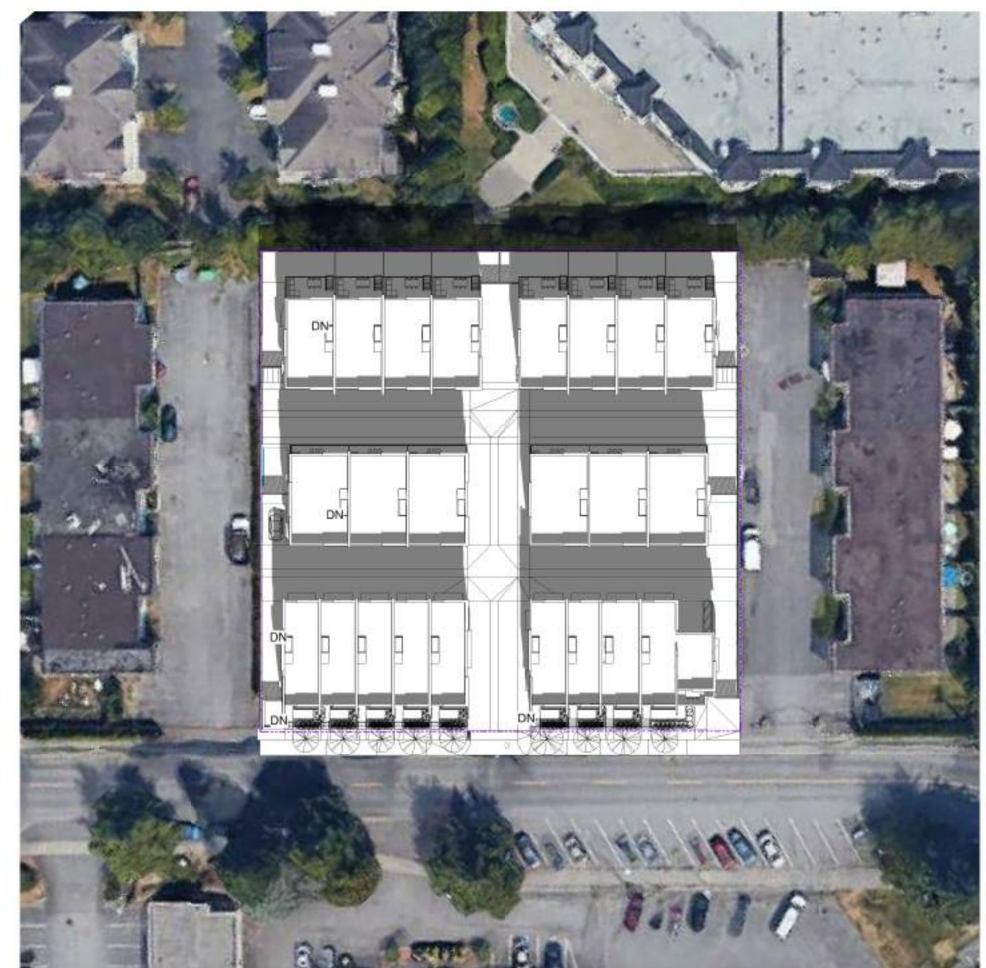

# REZONING APPLICATION RZ 07-17 DEVELOPMENT PERMIT APPLICATION DP 11-17

Civic Address: 5491, 5501, 5511, 5520, 5521 – 199A Street

Legal Description: Lots 75, 76, 77, 78, 79, Section 3, Township 8, New

Westminster District, Plan 33088; Portion of road

#### **Discussion:**

The proposed residential development is located off 199 A Street and consists of 5 single family lots. In addition, the City has executed a Road Closure and Sale Agreement with the owner, Oaken Developments Inc., for the surplus road right of way that abuts the southern boundary of the subject lands. The subject site

Date: March 12, 2018

Subject: Rezoning Application RZ-07-17 Development Permit Application DP-11-17

Page 5

proposes a three storey, 39 -unit townhouse development, with unit sizes ranging from 1,342 ft<sup>2</sup> to 1, 821 ft<sup>2</sup>.

Each townhome will have access to a private fenced in yard as well as a private roof top patio, The main access to all units is to occur from the internal 6.0m lanes. Parking is accommodated through tandem and side by side parking garages for each unit. In addition, 10 visitor parking spaces are conveniently spread throughout the site to facilitate guest use and shorten walking distance to all units.