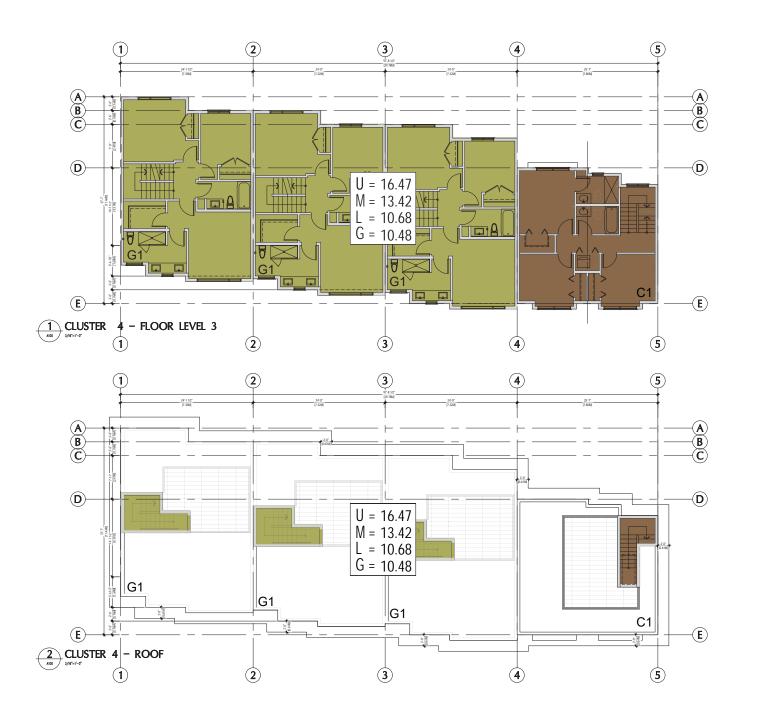

Date: March 12, 2018

Subject: Rezoning Application RZ-07-17 Development Permit Application DP-11-17

Page 5

proposes a three storey, 39 -unit townhouse development, with unit sizes ranging from 1,342 ft<sup>2</sup> to 1, 821 ft<sup>2</sup>.

Each townhome will have access to a private fenced in yard as well as a private roof top patio, The main access to all units is to occur from the internal 6.0m lanes. Parking is accommodated through tandem and side by side parking garages for each unit. In addition, 10 visitor parking spaces are conveniently spread throughout the site to facilitate guest use and shorten walking distance to all units.

The proposed architectural style for these townhomes will be a contemporary modern style with roof overhangs and flat roofs. Exterior finishes incorporate hardie shingle siding and modern hardie pop-outs. The design intent is to use these very simple ideas of consistent roof lines and create a cohesive residential community with a common design theme throughout.