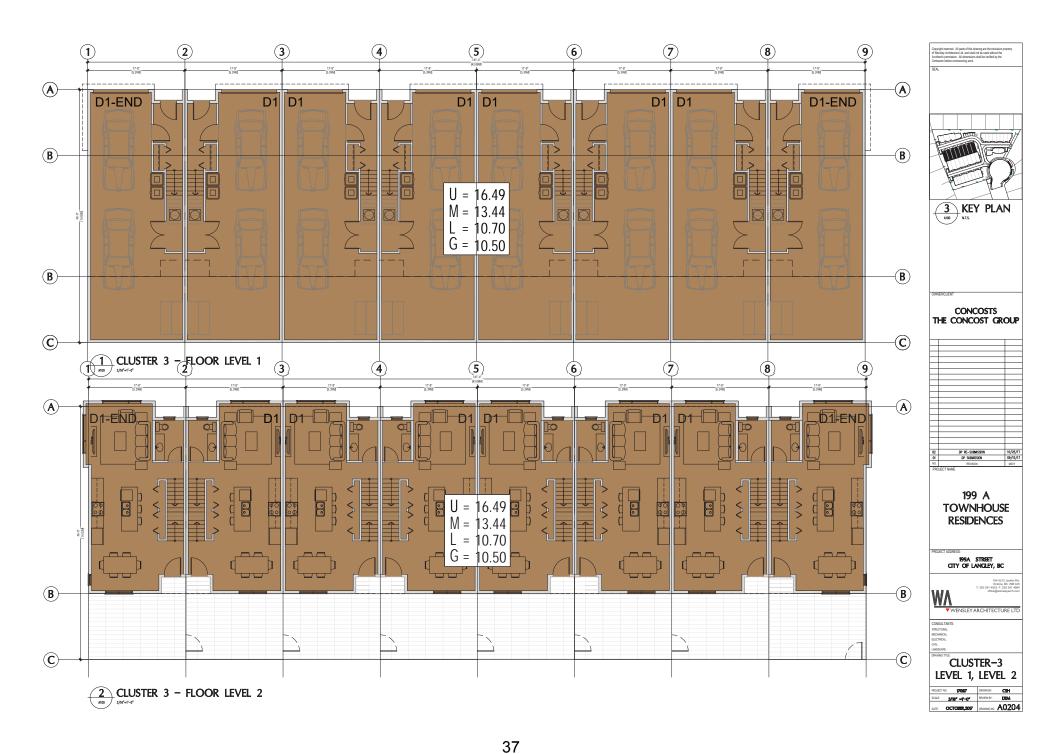

#### (c) Siting and Size of Buildings and Structures and Site Coverage

The location, size and site coverage of the buildings and structures of the Development shall generally conform to the plans and specifications comprising 37 pages and dated October, 2017 prepared by Wensley Architecture Ltd. and Vander der Zalm & Associates Landscape Architecture 1 copy of which is attached to Development Permit 11-17.

Date: March 12, 2018

Subject: Rezoning Application RZ-07-17 Development Permit Application DP-11-17

Page 5

proposes a three storey, 39 -unit townhouse development, with unit sizes ranging from 1,342 ft<sup>2</sup> to 1, 821 ft<sup>2</sup>.

Each townhome will have access to a private fenced in yard as well as a private roof top patio, The main access to all units is to occur from the internal 6.0m lanes. Parking is accommodated through tandem and side by side parking garages for each unit. In addition, 10 visitor parking spaces are conveniently spread throughout the site to facilitate guest use and shorten walking distance to all units.

The proposed architectural style for these townhomes will be a contemporary modern style with roof overhangs and flat roofs. Exterior finishes incorporate hardie shingle siding and modern hardie pop-outs. The design intent is to use these very simple ideas of consistent roof lines and create a cohesive residential community with a common design theme throughout.