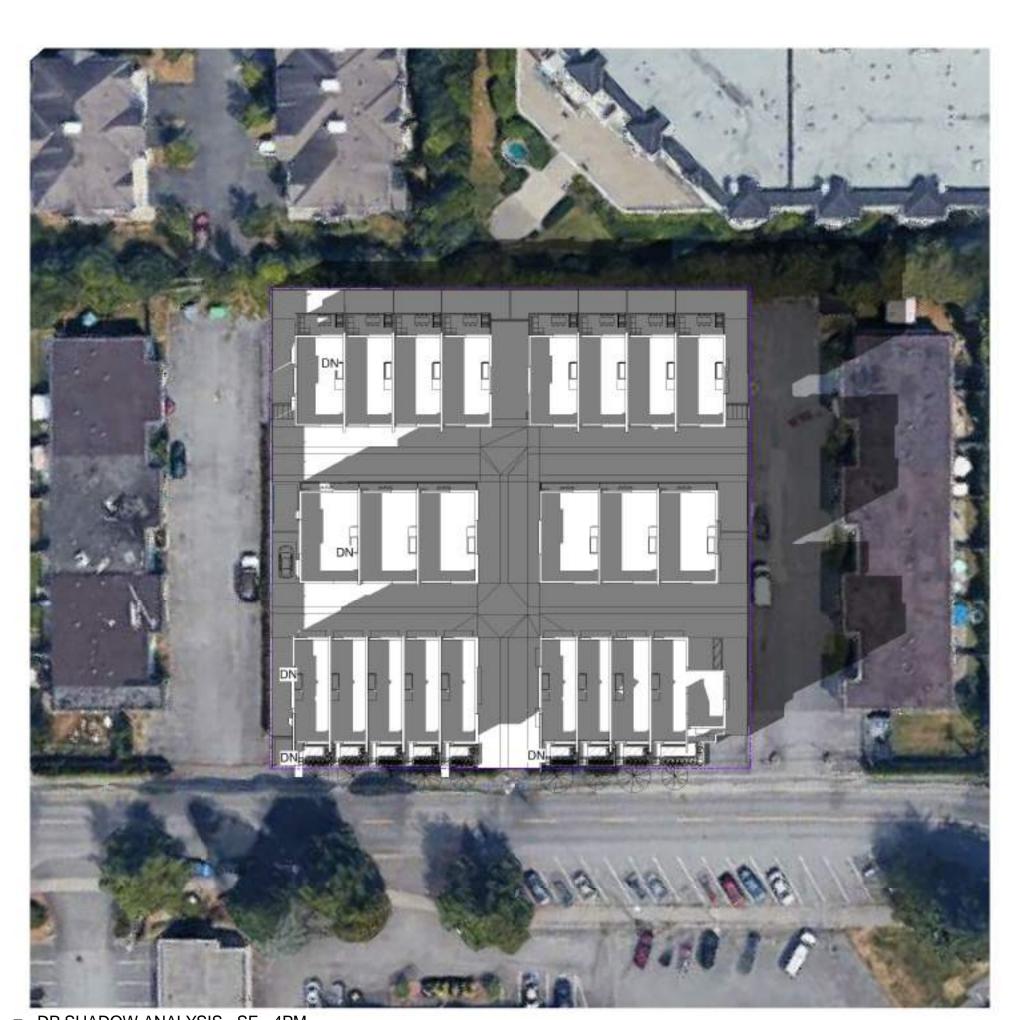

# REZONING APPLICATION RZ 07-17 DEVELOPMENT PERMIT APPLICATION DP 11-17

Civic Address: 5491, 5501, 5511, 5520, 5521 – 199A Street

Legal Description: Lots 75, 76, 77, 78, 79, Section 3, Township 8, New

Westminster District, Plan 33088; Portion of road

#### **Discussion:**

The proposed residential development is located off 199 A Street and consists of 5 single family lots. In addition, the City has executed a Road Closure and Sale Agreement with the owner, Oaken Developments Inc., for the surplus road right of way that abuts the southern boundary of the subject lands. The subject site

Date: March 12, 2018

Subject: Rezoning Application RZ-07-17 Development Permit Application DP-11-17

Page 5

proposes a three storey, 39 -unit townhouse development, with unit sizes ranging from 1,342 ft<sup>2</sup> to 1, 821 ft<sup>2</sup>.

Each townhome will have access to a private fenced in yard as well as a private roof top patio, The main access to all units is to occur from the internal 6.0m lanes. Parking is accommodated through tandem and side by side parking garages for each unit. In addition, 10 visitor parking spaces are conveniently spread throughout the site to facilitate guest use and shorten walking distance to all units.