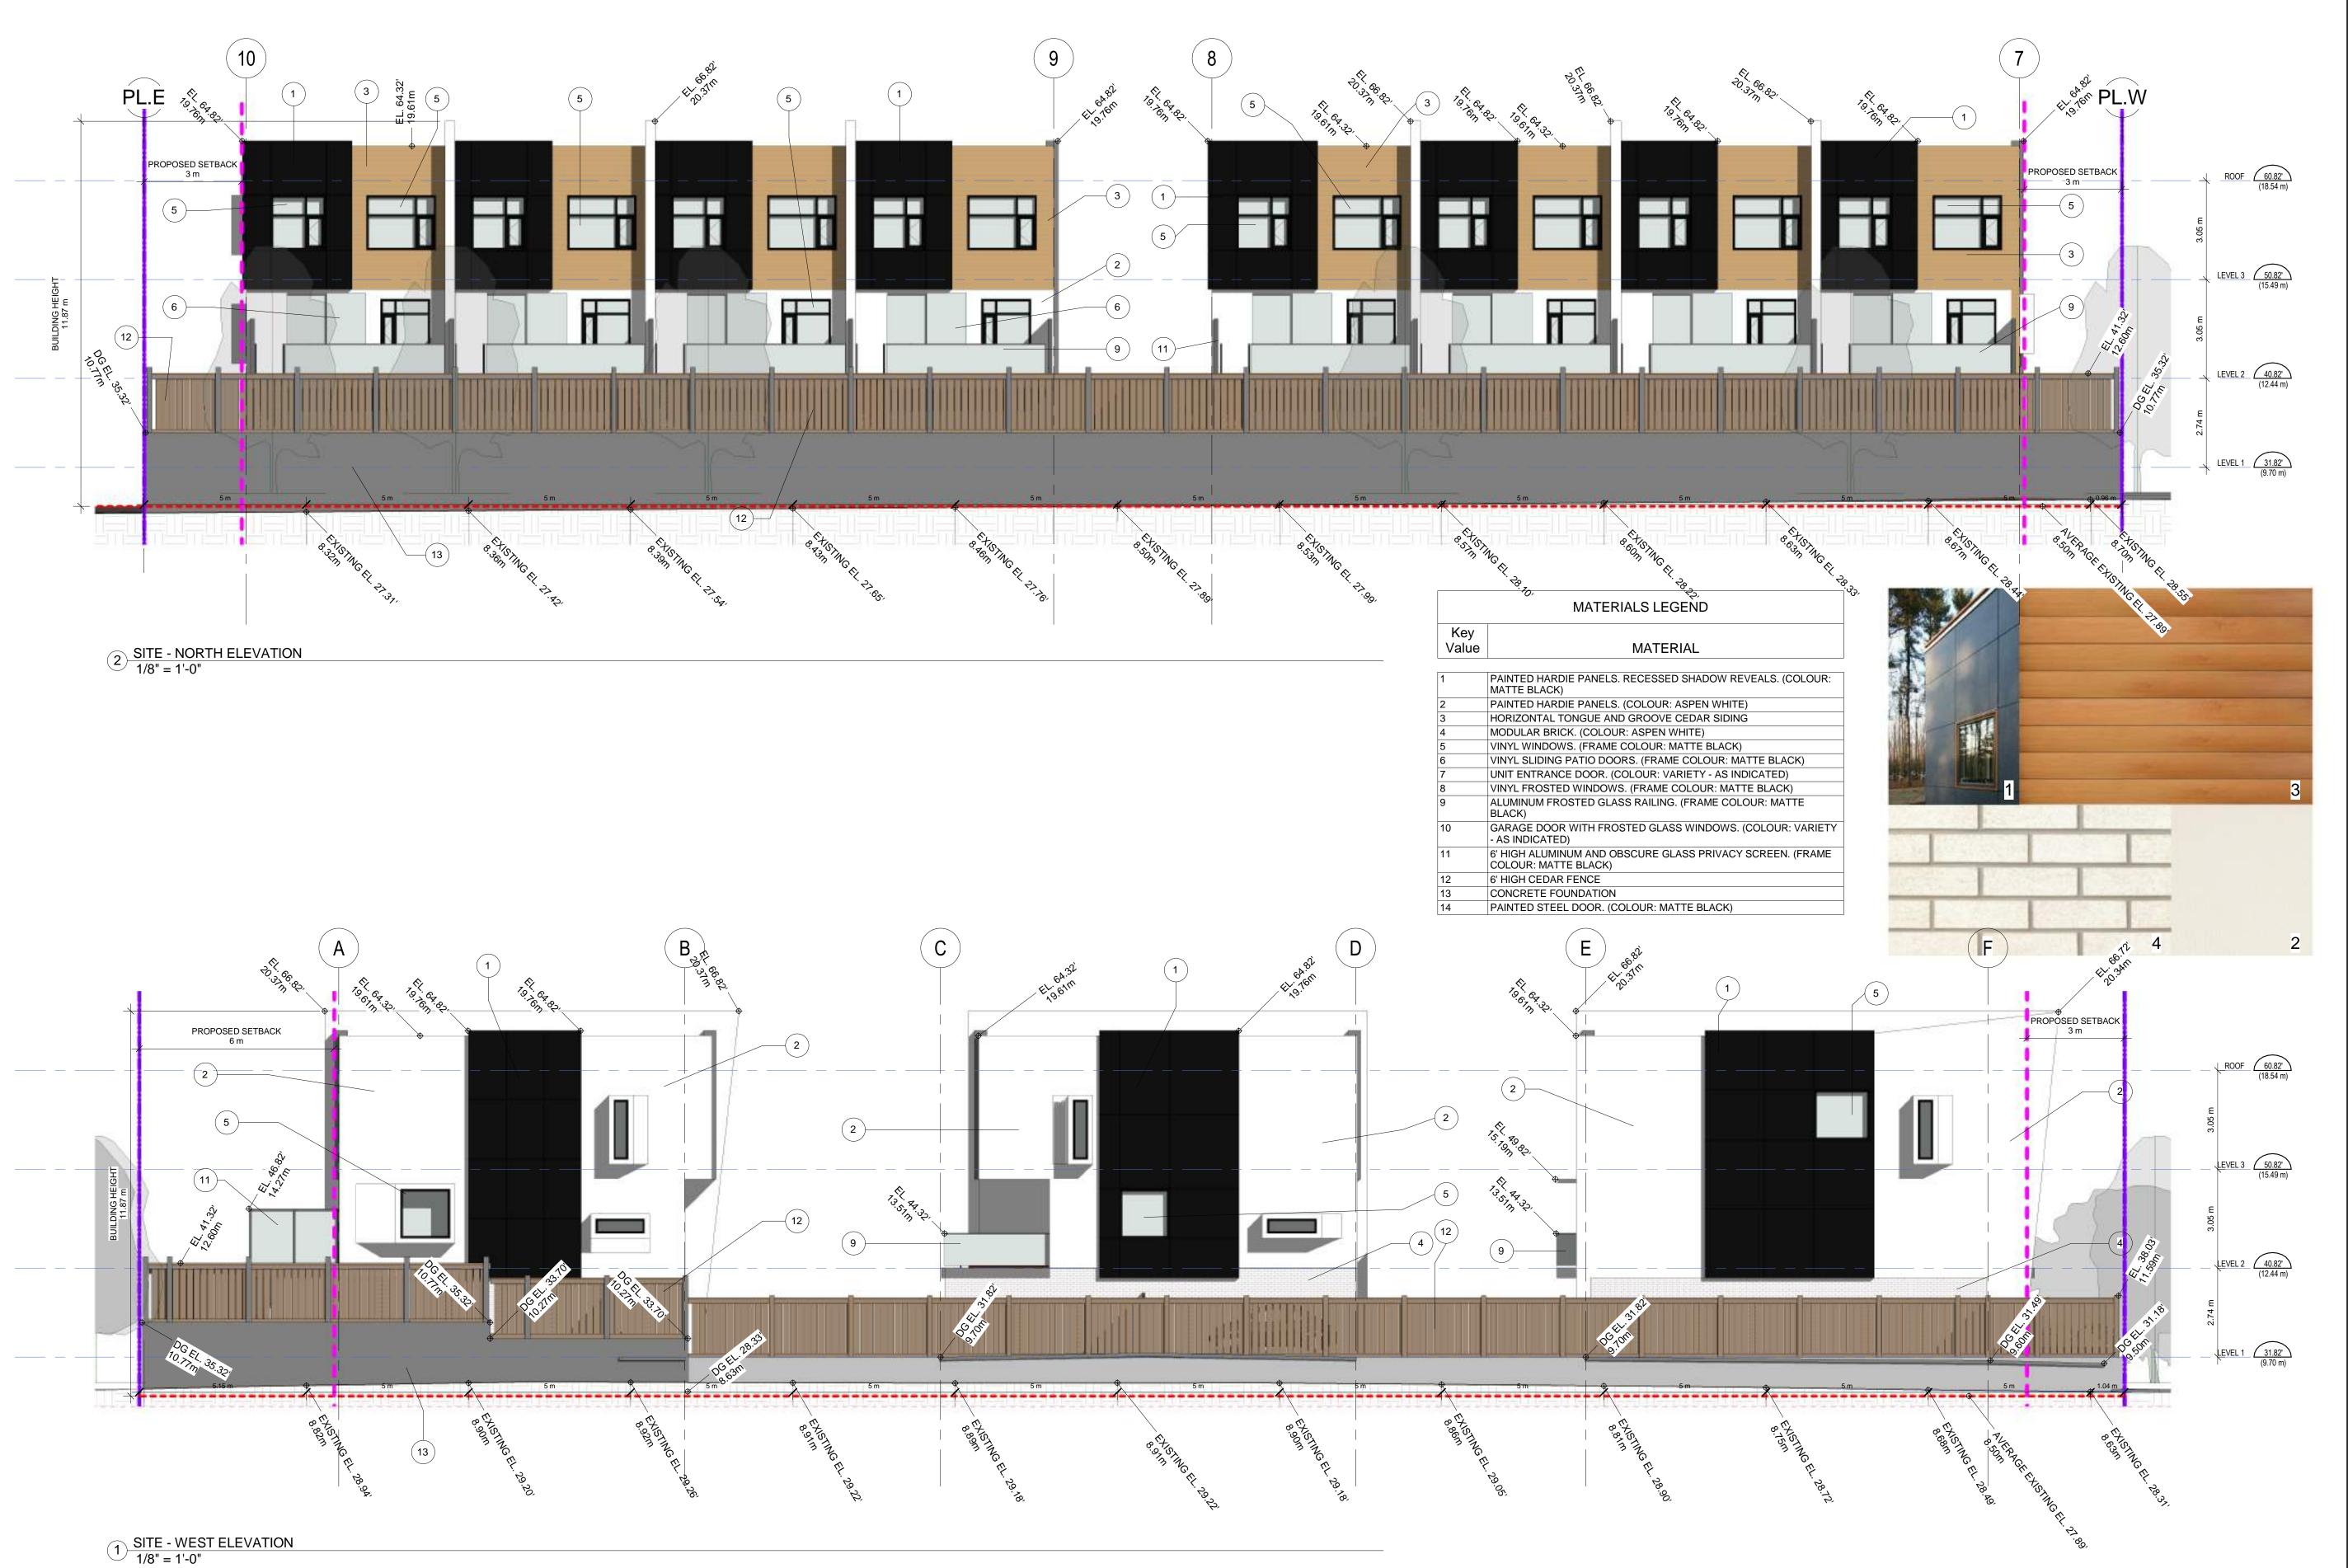

### EXPLANATORY MEMO ZONING BYLAW, 1996, No. 2100 AMENDMENT No. 140, 2018, BYLAW No. 3033 DEVELOPMENT PERMIT APPLICATION DP 11-17

To consider a Rezoning Application and Development Permit Application by Wensley Architecture Ltd. to accommodate a 3-storey, 39-unit townhouse development.

#### 1. Intent

This Zone is intended to accommodate and regulate a 3-storey, 39-unit townhouse development.

#### (c) Siting and Size of Buildings and Structures and Site Coverage

The location, size and site coverage of the buildings and structures of the Development shall generally conform to the plans and specifications comprising 37 pages and dated October, 2017 prepared by Wensley Architecture Ltd. and Vander der Zalm & Associates Landscape Architecture 1 copy of which is attached to Development Permit 11-17.

Zone

OCP Designation: High Density Residential

Variances Requested: None

**Development Cost Charges:** \$546,200.75 (includes 5 SF DCC credits)

Community Amenity Charge: \$78,000

**Exterior Finishes:** Hardie paneling and siding

Date: March 12, 2018

Subject: Rezoning Application RZ-07-17 Development Permit Application DP-11-17

Page 5

proposes a three storey, 39 -unit townhouse development, with unit sizes ranging from 1,342 ft<sup>2</sup> to 1, 821 ft<sup>2</sup>.

Each townhome will have access to a private fenced in yard as well as a private roof top patio, The main access to all units is to occur from the internal 6.0m lanes. Parking is accommodated through tandem and side by side parking garages for each unit. In addition, 10 visitor parking spaces are conveniently spread throughout the site to facilitate guest use and shorten walking distance to all units.

The proposed architectural style for these townhomes will be a contemporary modern style with roof overhangs and flat roofs. Exterior finishes incorporate hardie shingle siding and modern hardie pop-outs. The design intent is to use these very simple ideas of consistent roof lines and create a cohesive residential community with a common design theme throughout.