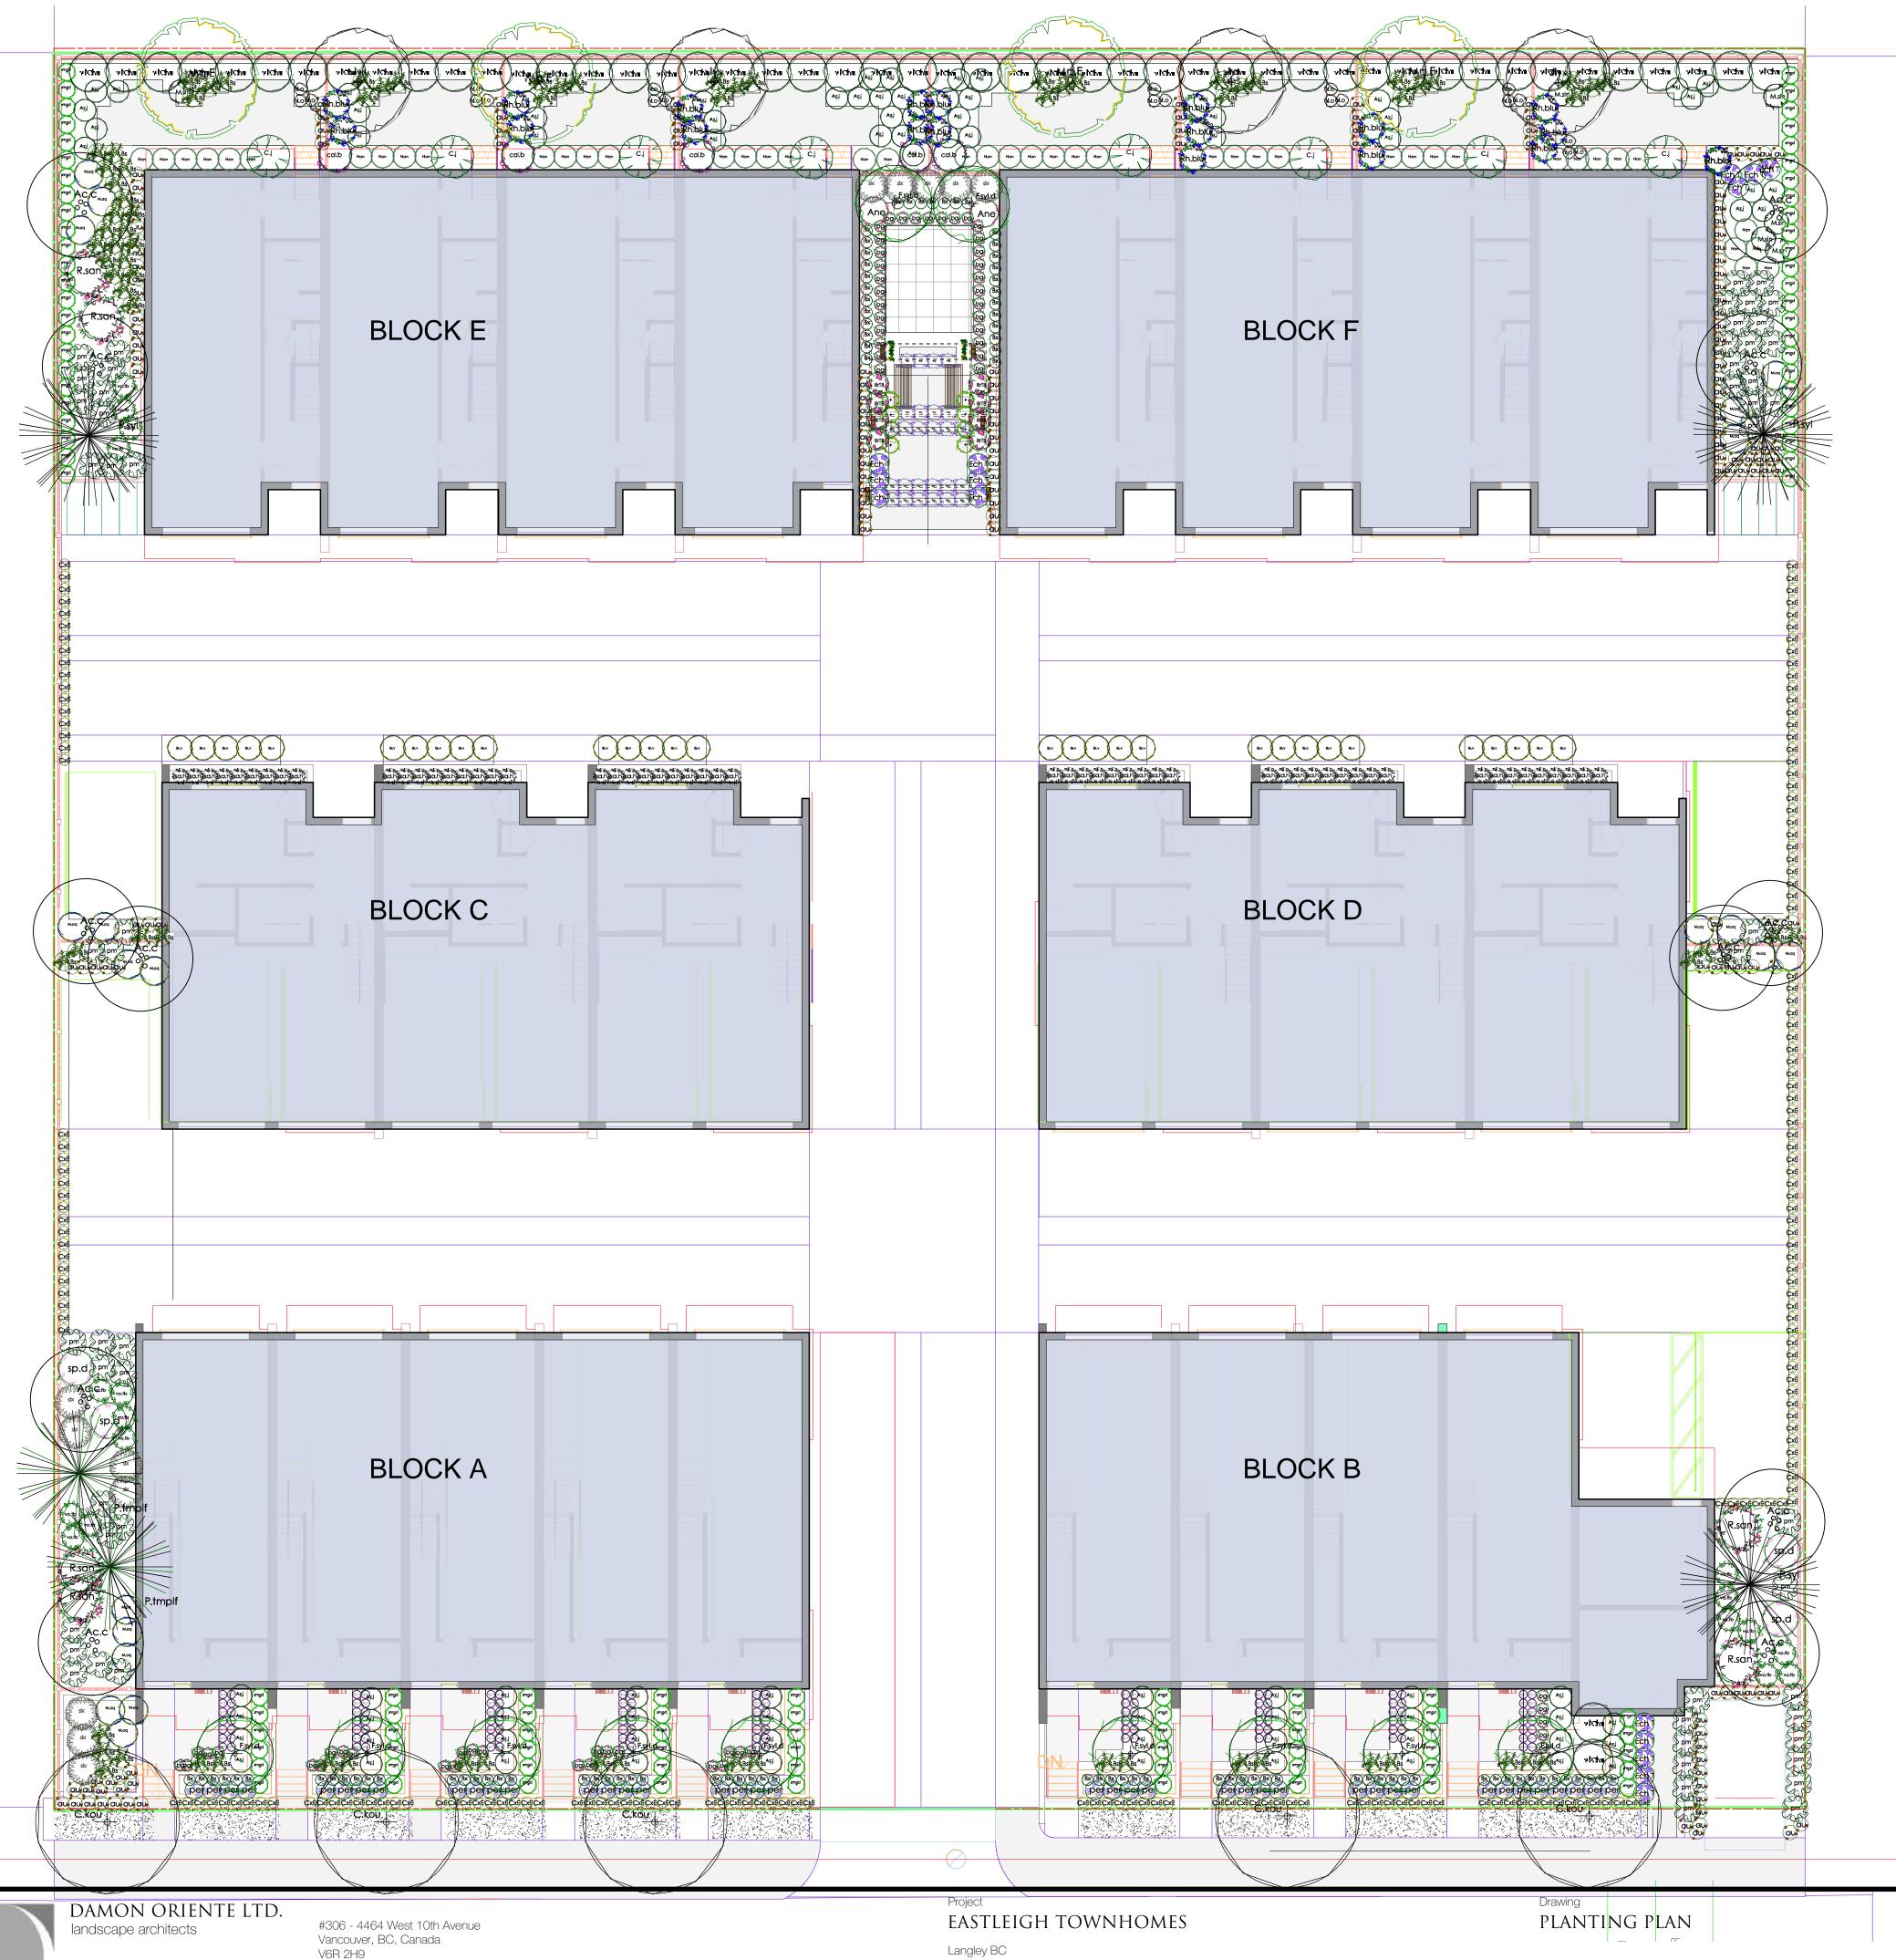

#### (c) Siting and Size of Buildings and Structures and Site Coverage

The location, size and site coverage of the buildings and structures of the Development shall generally conform to the plans and specifications comprising 37 pages and dated October, 2017 prepared by Wensley Architecture Ltd. and Vander der Zalm & Associates Landscape Architecture 1 copy of which is attached to Development Permit 11-17.

#### **Discussion:**

The proposed residential development is located off 199 A Street and consists of 5 single family lots. In addition, the City has executed a Road Closure and Sale Agreement with the owner, Oaken Developments Inc., for the surplus road right of way that abuts the southern boundary of the subject lands. The subject site

Date: March 12, 2018

Subject: Rezoning Application RZ-07-17 Development Permit Application DP-11-17

Page 5

proposes a three storey, 39 -unit townhouse development, with unit sizes ranging from 1,342 ft<sup>2</sup> to 1, 821 ft<sup>2</sup>.

Each townhome will have access to a private fenced in yard as well as a private roof top patio, The main access to all units is to occur from the internal 6.0m lanes. Parking is accommodated through tandem and side by side parking garages for each unit. In addition, 10 visitor parking spaces are conveniently spread throughout the site to facilitate guest use and shorten walking distance to all units.

The proposed architectural style for these townhomes will be a contemporary modern style with roof overhangs and flat roofs. Exterior finishes incorporate hardie shingle siding and modern hardie pop-outs. The design intent is to use these very simple ideas of consistent roof lines and create a cohesive residential community with a common design theme throughout.