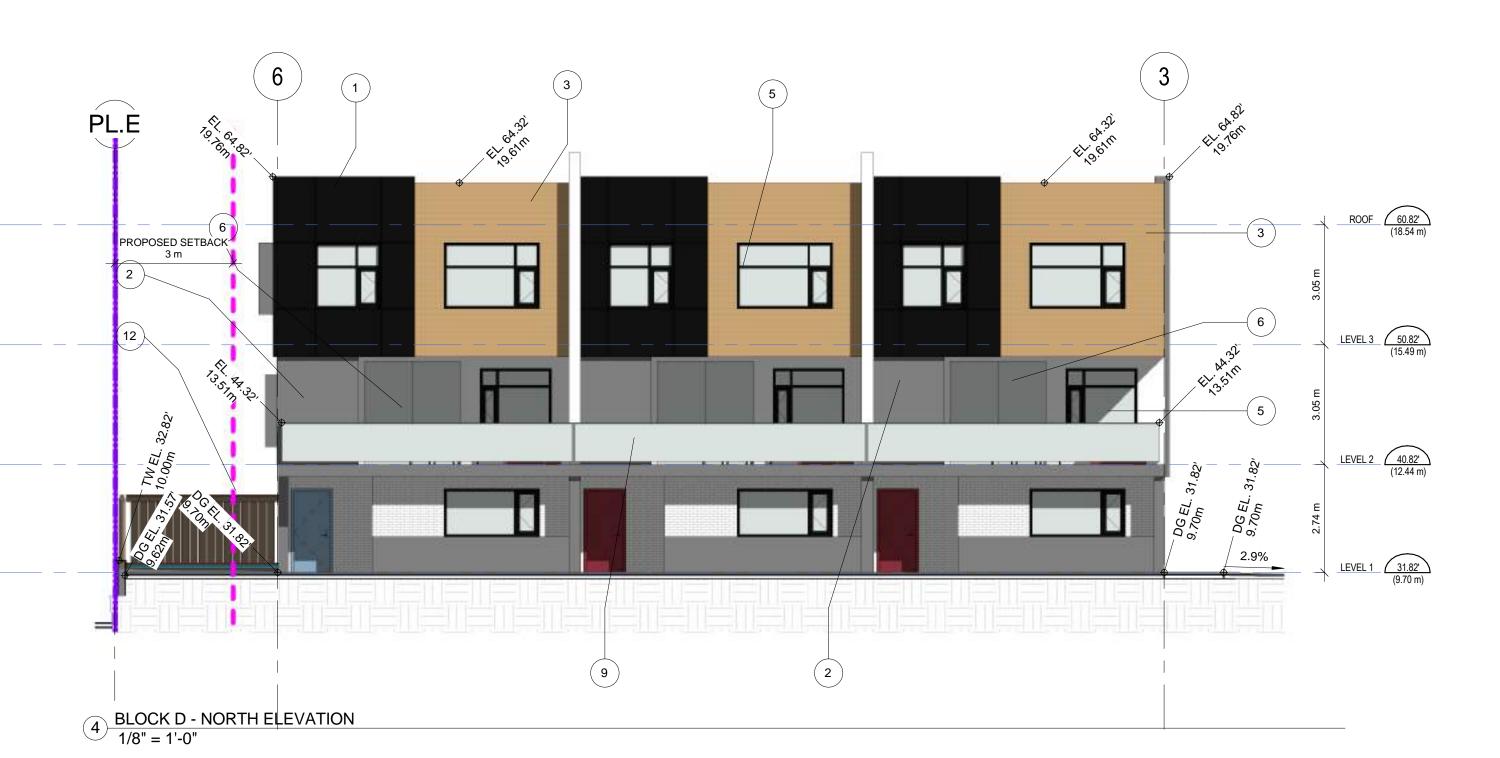

#### 1. Intent

This Zone is intended to accommodate and regulate a 3-storey, 39-unit townhouse development.

#### (c) Siting and Size of Buildings and Structures and Site Coverage

The location, size and site coverage of the buildings and structures of the Development shall generally conform to the plans and specifications comprising 37 pages and dated October, 2017 prepared by Wensley Architecture Ltd. and Vander der Zalm & Associates Landscape Architecture 1 copy of which is attached to Development Permit 11-17.

# REZONING APPLICATION RZ 07-17 DEVELOPMENT PERMIT APPLICATION DP 11-17

Civic Address: 5491, 5501, 5511, 5520, 5521 – 199A Street

Legal Description: Lots 75, 76, 77, 78, 79, Section 3, Township 8, New

Westminster District, Plan 33088; Portion of road

#### **Engineering Requirements:**

These requirements have been issued for a rezoning and development permit for a proposed **39 unit townhouse development**. These requirements may be subject to change upon receipt of a development application.

Date: March 12, 2018

Subject: Rezoning Application RZ-07-17 Development Permit Application DP-11-17

Page 5

proposes a three storey, 39 -unit townhouse development, with unit sizes ranging from 1,342 ft<sup>2</sup> to 1, 821 ft<sup>2</sup>.

Each townhome will have access to a private fenced in yard as well as a private roof top patio, The main access to all units is to occur from the internal 6.0m lanes. Parking is accommodated through tandem and side by side parking garages for each unit. In addition, 10 visitor parking spaces are conveniently spread throughout the site to facilitate guest use and shorten walking distance to all units.

The proposed architectural style for these townhomes will be a contemporary modern style with roof overhangs and flat roofs. Exterior finishes incorporate hardie shingle siding and modern hardie pop-outs. The design intent is to use these very simple ideas of consistent roof lines and create a cohesive residential community with a common design theme throughout.