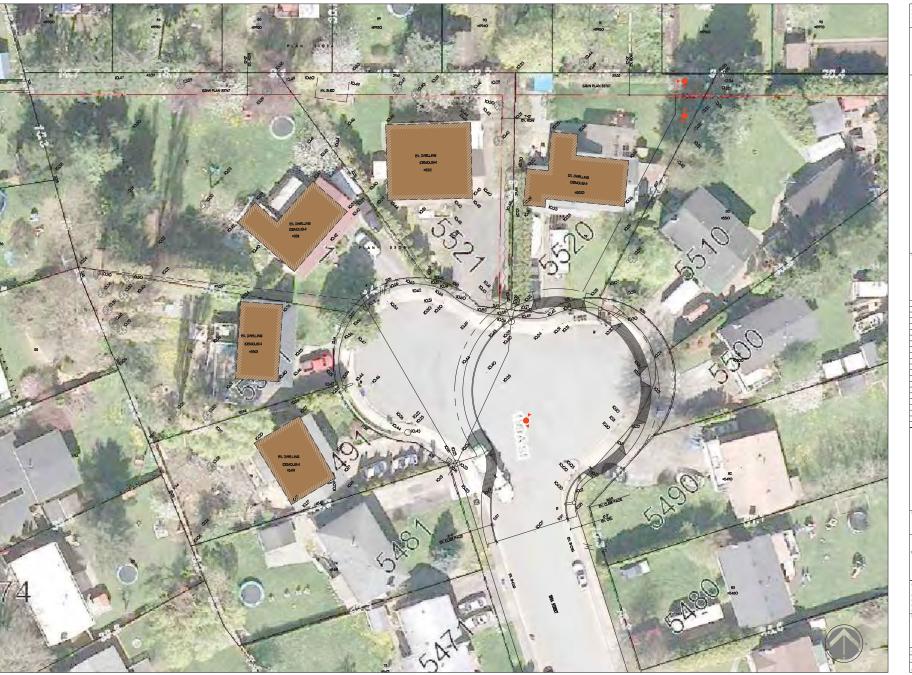

# REZONING APPLICATION RZ 07-17 DEVELOPMENT PERMIT APPLICATION DP 11-17

Civic Address: 5491, 5501, 5511, 5520, 5521 – 199A Street

Legal Description: Lots 75, 76, 77, 78, 79, Section 3, Township 8, New

Westminster District, Plan 33088; Portion of road

dedicated by Plan 33088

Applicant: Concost Management Inc.

Owner: Oaken Developments (199A) Inc.

**City of Langley** 

Any reference to the address "5591 199A Street" in this report is incorrect. The correct address is 5491 199A Street.

#### **Background Information:**

**Applicant:** Concost Management Inc./Wensley

Architecture Ltd.

Owner: Oaken Developments (199A) Inc./

City of Langley

**Civic Addresses:** 5401, 5411,5491,5511, 5520, 5521, **Legal Description:** Lots 75,76,77,78, 79 Section 3,

Township 8,New Westminster District Plan 33088 and Lot A, Section 3,

Township 8, Plan 33088; and Portion of 199A Street road dedicated by Plan

33088

**Site Area:** 66,863 ft<sup>2</sup> (6,212 m<sup>2</sup>)

#### **Discussion:**

The proposed residential development is located off 199 A Street and consists of 5 single family lots. In addition, the City has executed a Road Closure and Sale Agreement with the owner, Oaken Developments Inc., for the surplus road right of way that abuts the southern boundary of the subject lands. The subject site

Date: March 12, 2018

Subject: Rezoning Application RZ-07-17 Development Permit Application DP-11-17

Page 5

proposes a three storey, 39 -unit townhouse development, with unit sizes ranging from 1,342 ft<sup>2</sup> to 1, 821 ft<sup>2</sup>.