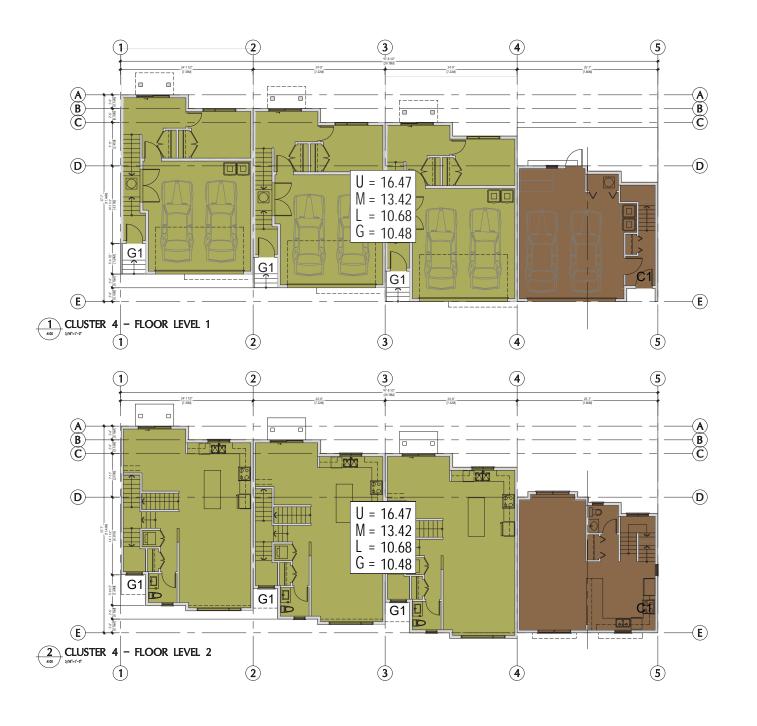

#### (c) Siting and Size of Buildings and Structures and Site Coverage

The location, size and site coverage of the buildings and structures of the Development shall generally conform to the plans and specifications comprising 37 pages and dated October, 2017 prepared by Wensley Architecture Ltd. and Vander der Zalm & Associates Landscape Architecture 1 copy of which is attached to Development Permit 11-17.

Date: March 12, 2018

Subject: Rezoning Application RZ-07-17 Development Permit Application DP-11-17

Page 5

proposes a three storey, 39 -unit townhouse development, with unit sizes ranging from 1,342 ft<sup>2</sup> to 1, 821 ft<sup>2</sup>.

Each townhome will have access to a private fenced in yard as well as a private roof top patio, The main access to all units is to occur from the internal 6.0m lanes. Parking is accommodated through tandem and side by side parking garages for each unit. In addition, 10 visitor parking spaces are conveniently spread throughout the site to facilitate guest use and shorten walking distance to all units.

The proposed architectural style for these townhomes will be a contemporary modern style with roof overhangs and flat roofs. Exterior finishes incorporate hardie shingle siding and modern hardie pop-outs. The design intent is to use these very simple ideas of consistent roof lines and create a cohesive residential community with a common design theme throughout.