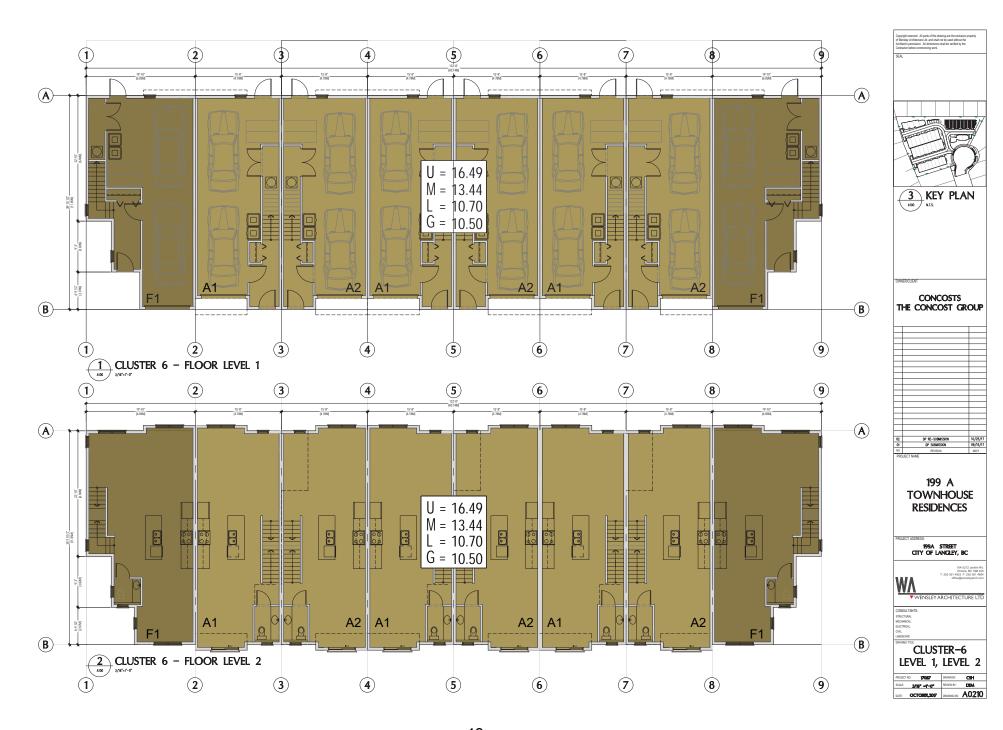

### EXPLANATORY MEMO ZONING BYLAW, 1996, No. 2100 AMENDMENT No. 140, 2018, BYLAW No. 3033 DEVELOPMENT PERMIT APPLICATION DP 11-17

To consider a Rezoning Application and Development Permit Application by Wensley Architecture Ltd. to accommodate a 3-storey, 39-unit townhouse development.

The subject properties are currently zoned RS1 Single Family Residential Zone and un-zoned portion of 199A Street road dedicated by Plan 33088 in Zoning Bylaw No. 2100 and designated "High Density Residential" in the Official Community Plan. All lands designated "High Density Residential" are subject to a Development Permit to address building form and character.

#### **Background Information:**

**Applicant:** Wensley Architecture Ltd.

Owner:
Oaken Developments Inc. and City of Langley
Civic Addresses:
5491, 5520, 5521, 5511, 5501, 199A Street
Legal Description:
Lots 75, 76, 77, 78, 79 Section 3, Township 8,
New Westminster District Plan 33088; and

New Westminster District, Plan 33088; and portion of road (532.8m²) located adjacent to

199A Street dedicated by Plan 33088

**Site Area:** 66,863 ft<sup>2</sup> (6,212 m<sup>2</sup>)

**Lot Coverage:** 39%

Total Parking Required:80 spaces (plus 8 designated visitor spaces)Total Parking Provided:80 spaces (plus 10 designated visitor spaces)Existing Zoning:RS1 Single Family Residential Zone and un-

zoned right of way

**Proposed Zoning:** CD50-Comprehensive Development Zone

**OCP Designation:** High Density Residential

**Variances Requested:** None **Community Amenity Charges:** \$78,000

#### 1. Intent

This Zone is intended to accommodate and regulate a 3-storey, 39-unit townhouse development.

#### 2. Permitted Uses

The Land, buildings and structures shall only be used for the following uses only:

(a) Multiple-Unit Residential; and

Bylaw No. 3033

- (b) Accessory uses limited to the following:
  - (i) *Home Occupations* excluding bed and breakfast and *child care centre*.

#### 3. Site Dimensions

The following lot shall form the site and shall be zoned CD 50 Comprehensive Development Zone on the Zoning Map, City of Langley Zoning Bylaw, 1996, No. 2100, Schedule "A":

- (a) PID: 006-795-641 Lot 75, Section 3, Township 8, New Westminster District Plan 33088
- (b) PID: 006-795-692 Lot 76, Section 3, Township 8, New Westminster District Plan 33088
- (c) PID: 006-795-765 Lot 77, Section 3, Township 8, New Westminster District Plan 33088
- (d) PID: 002-459-451 Lot 78, Section 3, Township 8, New Westminster District Plan 33088
- (e) PID: 006-795-811 Lot 79, Section 3, Township 8, New Westminster District Plan 33088
- (f) Portion of 199A Street road (532.8m<sup>2</sup>) dedicated by Plan 33088

#### (c) Siting and Size of Buildings and Structures and Site Coverage

The location, size and site coverage of the buildings and structures of the Development shall generally conform to the plans and specifications comprising 37 pages and dated October, 2017 prepared by Wensley Architecture Ltd. and Vander der Zalm & Associates Landscape Architecture 1 copy of which is attached to Development Permit 11-17.

Date: March 12, 2018

Subject: Rezoning Application RZ-07-17 Development Permit Application DP-11-17

Page 5

proposes a three storey, 39 -unit townhouse development, with unit sizes ranging from 1,342 ft<sup>2</sup> to 1, 821 ft<sup>2</sup>.

Each townhome will have access to a private fenced in yard as well as a private roof top patio, The main access to all units is to occur from the internal 6.0m lanes. Parking is accommodated through tandem and side by side parking garages for each unit. In addition, 10 visitor parking spaces are conveniently spread throughout the site to facilitate guest use and shorten walking distance to all units.

The proposed architectural style for these townhomes will be a contemporary modern style with roof overhangs and flat roofs. Exterior finishes incorporate hardie shingle siding and modern hardie pop-outs. The design intent is to use these very simple ideas of consistent roof lines and create a cohesive residential community with a common design theme throughout.