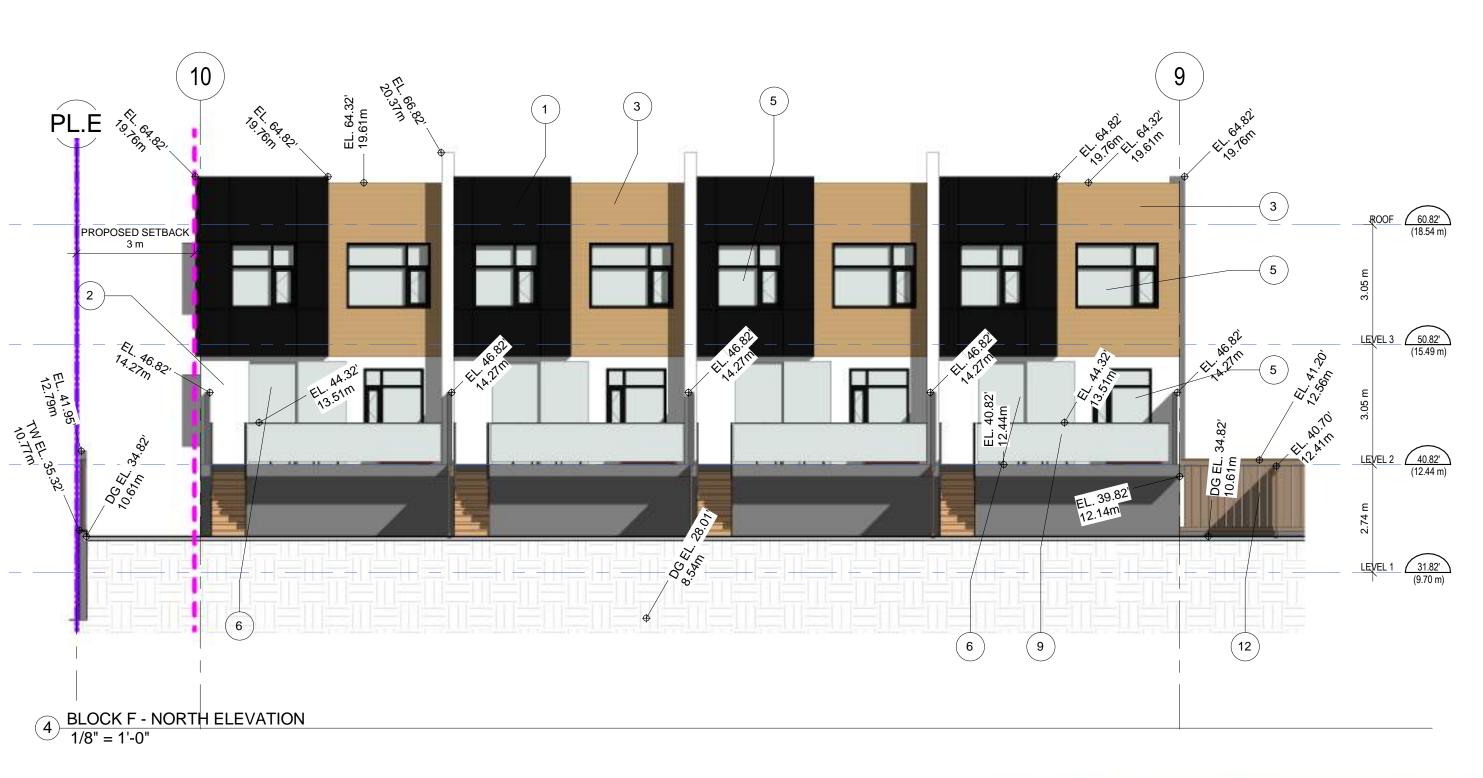

Date: March 12, 2018

Subject: Rezoning Application RZ-07-17 Development Permit Application DP-11-17

Page 5

proposes a three storey, 39 -unit townhouse development, with unit sizes ranging from 1,342 ft<sup>2</sup> to 1, 821 ft<sup>2</sup>.

Each townhome will have access to a private fenced in yard as well as a private roof top patio, The main access to all units is to occur from the internal 6.0m lanes. Parking is accommodated through tandem and side by side parking garages for each unit. In addition, 10 visitor parking spaces are conveniently spread throughout the site to facilitate guest use and shorten walking distance to all units.

The proposed architectural style for these townhomes will be a contemporary modern style with roof overhangs and flat roofs. Exterior finishes incorporate hardie shingle siding and modern hardie pop-outs. The design intent is to use these very simple ideas of consistent roof lines and create a cohesive residential community with a common design theme throughout.