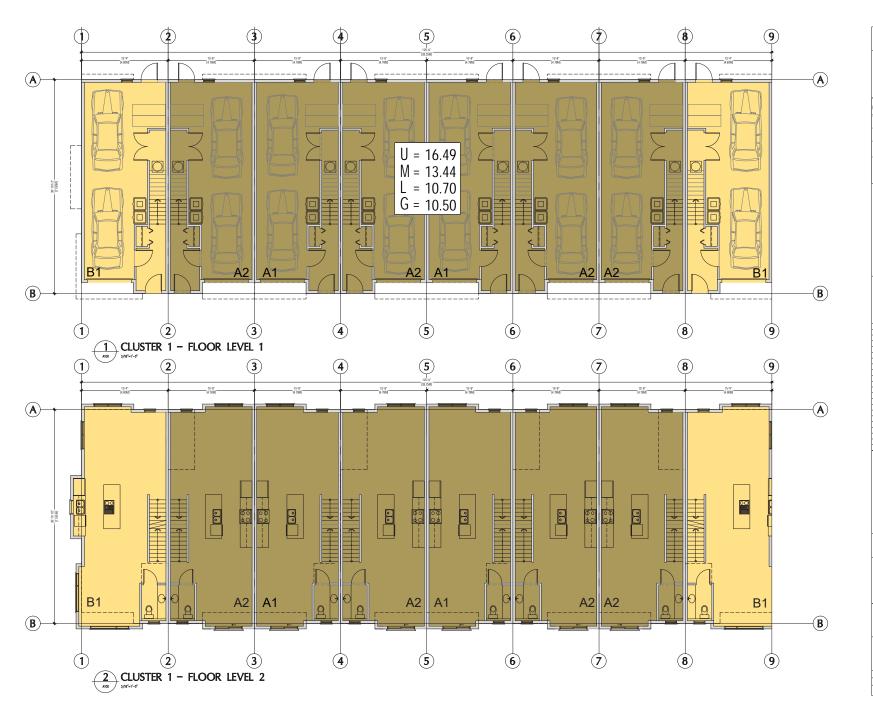

Date: March 12, 2018

Subject: Rezoning Application RZ-07-17 Development Permit Application DP-11-17

Page 5

proposes a three storey, 39 -unit townhouse development, with unit sizes ranging from 1,342 ft<sup>2</sup> to 1, 821 ft<sup>2</sup>.

Each townhome will have access to a private fenced in yard as well as a private roof top patio, The main access to all units is to occur from the internal 6.0m lanes. Parking is accommodated through tandem and side by side parking garages for each unit. In addition, 10 visitor parking spaces are conveniently spread throughout the site to facilitate guest use and shorten walking distance to all units.

The proposed architectural style for these townhomes will be a contemporary modern style with roof overhangs and flat roofs. Exterior finishes incorporate hardie shingle siding and modern hardie pop-outs. The design intent is to use these very simple ideas of consistent roof lines and create a cohesive residential community with a common design theme throughout.