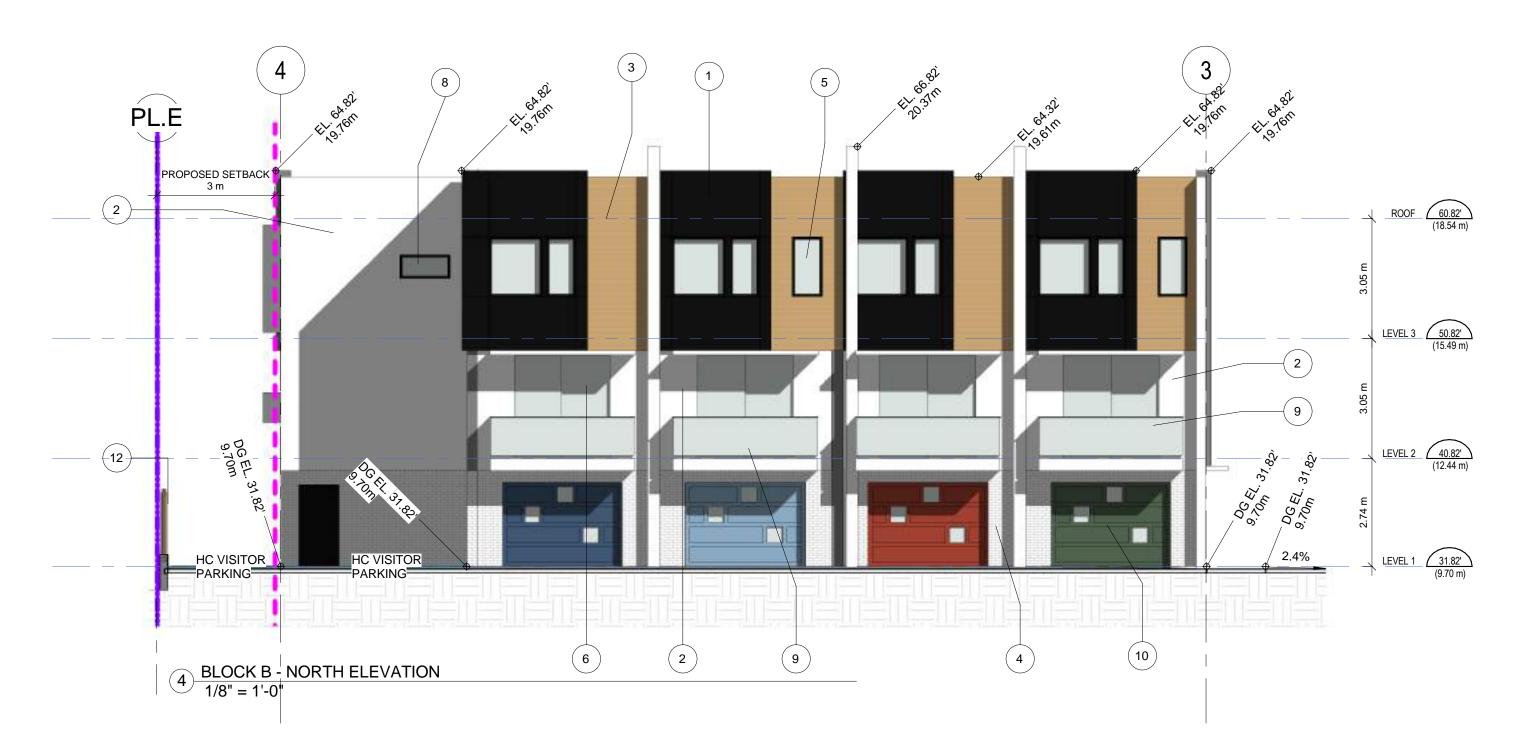

# REZONING APPLICATION RZ 07-17 DEVELOPMENT PERMIT APPLICATION DP 11-17

Civic Address: 5491, 5501, 5511, 5520, 5521 – 199A Street

Legal Description: Lots 75, 76, 77, 78, 79, Section 3, Township 8, New

Westminster District, Plan 33088; Portion of road

dedicated by Plan 33088

Applicant: Concost Management Inc.

Owner: Oaken Developments (199A) Inc.

**City of Langley** 

Any reference to the address "5591 199A Street" in this report is incorrect. The correct address is 5491 199A Street.

The proposed architectural style for these townhomes will be a contemporary modern style with roof overhangs and flat roofs. Exterior finishes incorporate hardie shingle siding and modern hardie pop-outs. The design intent is to use these very simple ideas of consistent roof lines and create a cohesive residential community with a common design theme throughout.