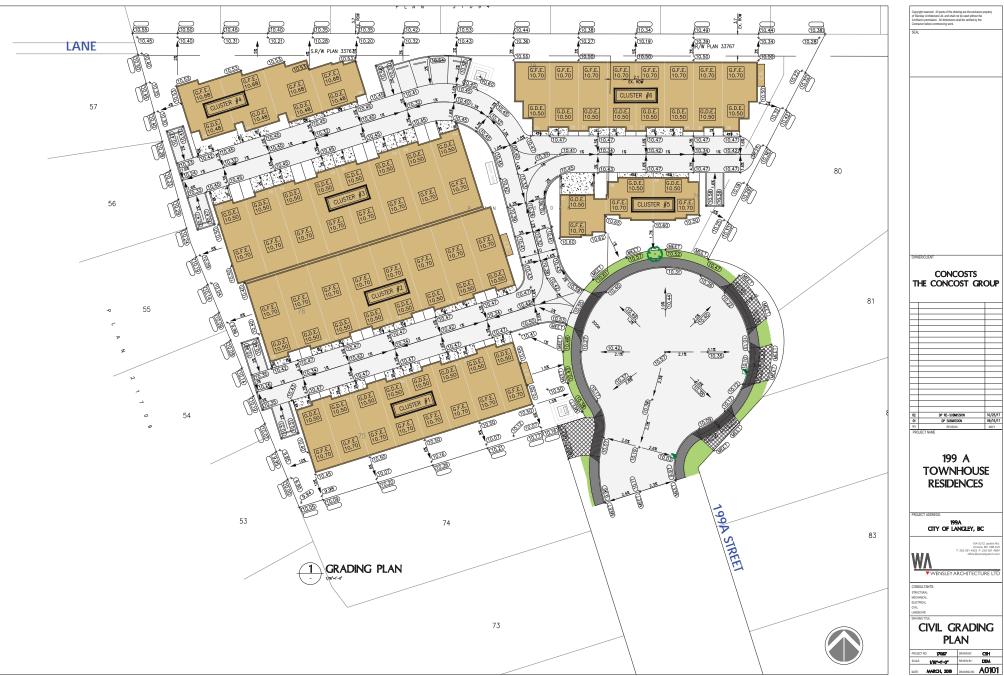

- Conduct a water flow test and provide fire flow calculations by a Professional Engineer to determine if the existing water network is adequate for fire flows and achieve the necessary pressure and flows to conform to Fire Underwriters Survey (FUS) "Water Supply for a Public Fire Protection, a Guide to Recommended Practice, 1995".
- 3. Additional C71P fire hydrants may be required to meet bylaw and firefighting requirements. Hydrant locations must be approved by the City of Langley Fire Department.
- 4. New water, sanitary and storm sewer service connections are required for the site. The developer's engineer will determine the appropriate main tie in locations and size the connections for the necessary capacity. The capacity of the existing water and sewer mains shall be assessed and any upgrades required to service the site shall be designed and installed at the Developer's expense. All existing services shall be capped at the main, at the Developer's expense.
- 5. The Developer must replace the existing sanitary sewers through the site in statutory rights-of-way. Works to be designed by the Developers engineer and approved by the City Engineer.
- 6. The street lighting fronting the site shall be analyzed by an approved lighting consultant and upgraded to current City of Langley Standards.
- 7. A stormwater management plan for the site is required. Rainwater management measures used on site shall limit the release rate to mitigate flooding and environmental impacts as detailed in the Subdivision and Development Bylaw.
- 8. Modifications to the double cul-de-sac bulb fronting the site shall be designed and constructed as per the City of Langley Subdivision and Development Control Bylaw. City infrastructure, hydro/tel and gas shall be relocated, at the Developer's expense, to suit the new design. New curb and gutter, asphalt roadway, sidewalks and street trees are required within the new cul-de-sac.

#### **Discussion:**

The proposed residential development is located off 199 A Street and consists of 5 single family lots. In addition, the City has executed a Road Closure and Sale Agreement with the owner, Oaken Developments Inc., for the surplus road right of way that abuts the southern boundary of the subject lands. The subject site

Date: March 12, 2018

Subject: Rezoning Application RZ-07-17 Development Permit Application DP-11-17

Page 5

proposes a three storey, 39 -unit townhouse development, with unit sizes ranging from 1,342 ft<sup>2</sup> to 1, 821 ft<sup>2</sup>.