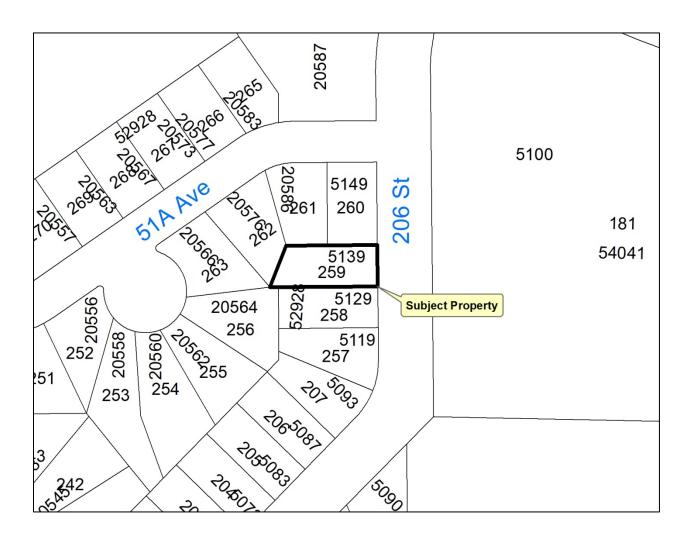

|     | d.   | Bylaw 3059 - 2018 Tax Rate Bylaw                                                                                                                                                                                                            | 118 |
|-----|------|---------------------------------------------------------------------------------------------------------------------------------------------------------------------------------------------------------------------------------------------|-----|
|     |      | First, second and third reading of a bylaw to levy property value taxes for municipal purposes for the year 2018                                                                                                                            |     |
|     | e.   | Bylaw 3064 - Discharge Land Use Contract Bylaw First and second reading of a bylaw to authorize the discharge of Land Use Contract No. 22-77 from the property located at 5139 – 206 Street to facilitate application for a secondary suite | 122 |
| 8.  | ADMI | NISTRATIVE REPORTS                                                                                                                                                                                                                          |     |
|     | a.   | Patrol Bikes and Equipment                                                                                                                                                                                                                  | 126 |
| 9.  | NEW  | AND UNFINISHED BUSINESS                                                                                                                                                                                                                     |     |
|     | a.   | Motions/Notices of Motion                                                                                                                                                                                                                   |     |
|     | b.   | Correspondence<br>Royal Society of St. George, British Columbia Branch - St. George's Day<br>April 21, 2018                                                                                                                                 | 128 |
|     | C.   | New Business                                                                                                                                                                                                                                |     |
| 10. | ADJC | DURNMENT                                                                                                                                                                                                                                    |     |