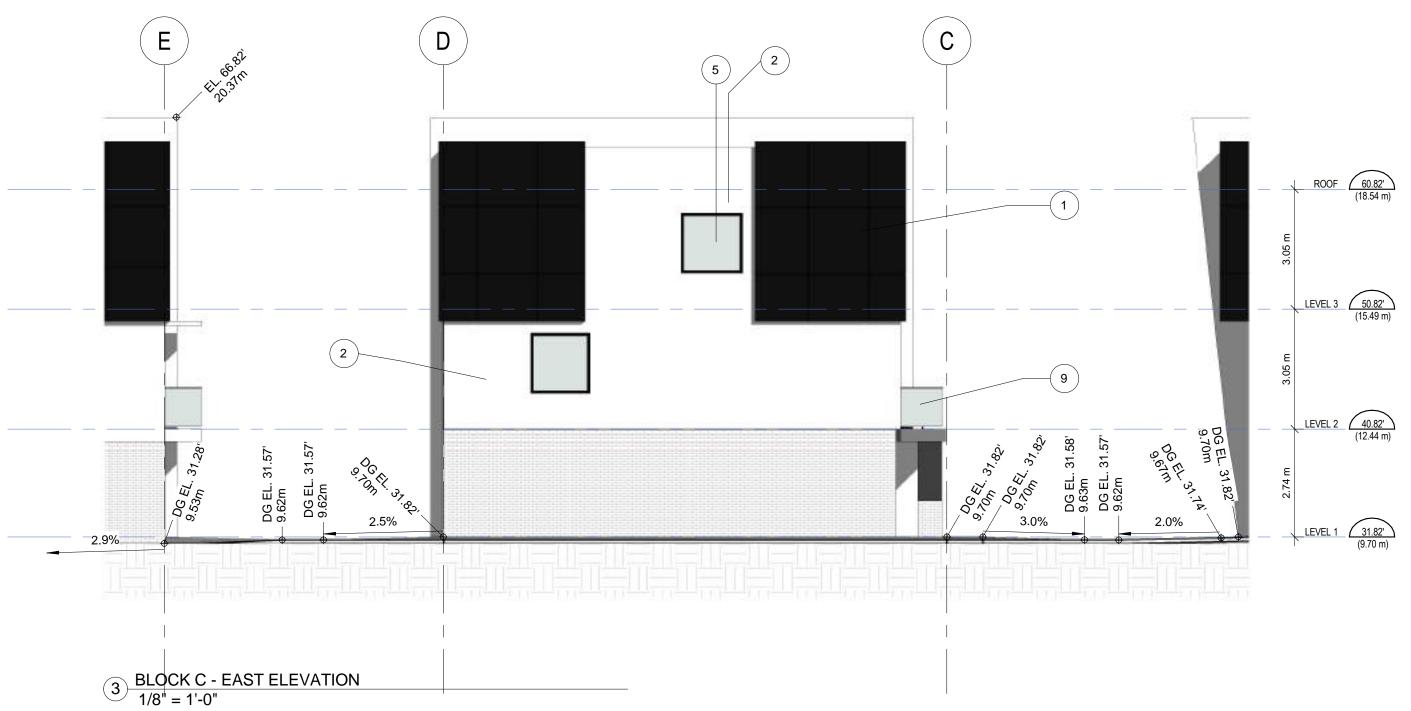

### EXPLANATORY MEMO ZONING BYLAW, 1996, No. 2100 AMENDMENT No. 140, 2018, BYLAW No. 3033 DEVELOPMENT PERMIT APPLICATION DP 11-17

To consider a Rezoning Application and Development Permit Application by Wensley Architecture Ltd. to accommodate a 3-storey, 39-unit townhouse development.

#### 1. Intent

This Zone is intended to accommodate and regulate a 3-storey, 39-unit townhouse development.

#### (c) Siting and Size of Buildings and Structures and Site Coverage

The location, size and site coverage of the buildings and structures of the Development shall generally conform to the plans and specifications comprising 37 pages and dated October, 2017 prepared by Wensley Architecture Ltd. and Vander der Zalm & Associates Landscape Architecture 1 copy of which is attached to Development Permit 11-17.

Date: March 12, 2018

Subject: Rezoning Application RZ-07-17 Development Permit Application DP-11-17

Page 5

proposes a three storey, 39 -unit townhouse development, with unit sizes ranging from 1,342 ft<sup>2</sup> to 1, 821 ft<sup>2</sup>.

Each townhome will have access to a private fenced in yard as well as a private roof top patio, The main access to all units is to occur from the internal 6.0m lanes. Parking is accommodated through tandem and side by side parking garages for each unit. In addition, 10 visitor parking spaces are conveniently spread throughout the site to facilitate guest use and shorten walking distance to all units.

The proposed architectural style for these townhomes will be a contemporary modern style with roof overhangs and flat roofs. Exterior finishes incorporate hardie shingle siding and modern hardie pop-outs. The design intent is to use these very simple ideas of consistent roof lines and create a cohesive residential community with a common design theme throughout.