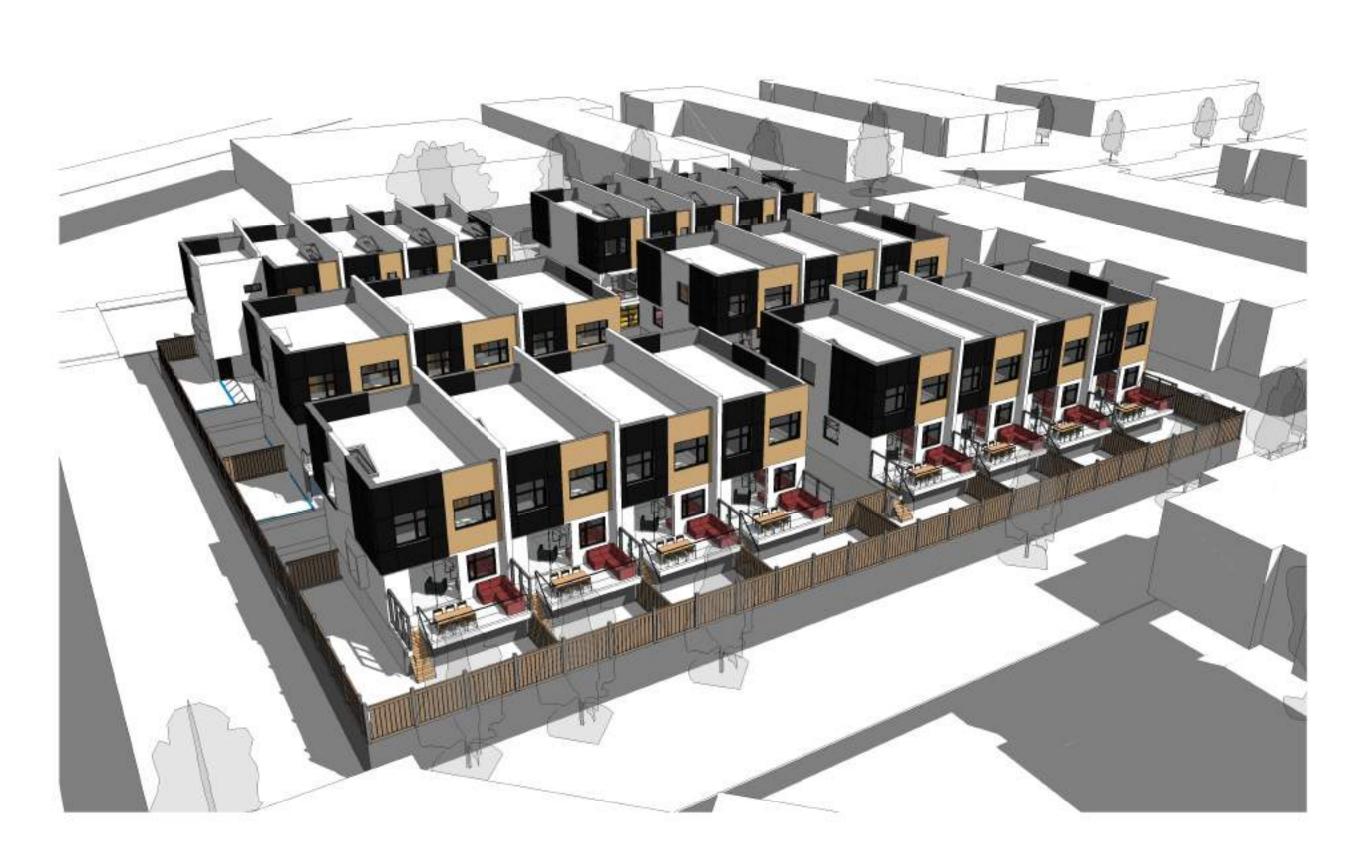

Date: March 12, 2018

Subject: Rezoning Application RZ-07-17 Development Permit Application DP-11-17

Page 5

proposes a three storey, 39 -unit townhouse development, with unit sizes ranging from 1,342 ft<sup>2</sup> to 1, 821 ft<sup>2</sup>.

Each townhome will have access to a private fenced in yard as well as a private roof top patio, The main access to all units is to occur from the internal 6.0m lanes. Parking is accommodated through tandem and side by side parking garages for each unit. In addition, 10 visitor parking spaces are conveniently spread throughout the site to facilitate guest use and shorten walking distance to all units.

The proposed architectural style for these townhomes will be a contemporary modern style with roof overhangs and flat roofs. Exterior finishes incorporate hardie shingle siding and modern hardie pop-outs. The design intent is to use these very simple ideas of consistent roof lines and create a cohesive residential community with a common design theme throughout.