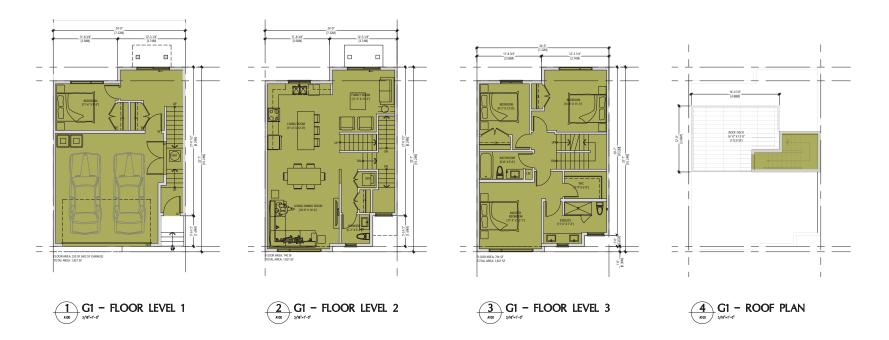

Date: March 12, 2018

Subject: Rezoning Application RZ-07-17 Development Permit Application DP-11-17

Page 5

proposes a three storey, 39 -unit townhouse development, with unit sizes ranging from 1,342 ft<sup>2</sup> to 1, 821 ft<sup>2</sup>.

Each townhome will have access to a private fenced in yard as well as a private roof top patio, The main access to all units is to occur from the internal 6.0m lanes. Parking is accommodated through tandem and side by side parking garages for each unit. In addition, 10 visitor parking spaces are conveniently spread throughout the site to facilitate guest use and shorten walking distance to all units.

The proposed architectural style for these townhomes will be a contemporary modern style with roof overhangs and flat roofs. Exterior finishes incorporate hardie shingle siding and modern hardie pop-outs. The design intent is to use these very simple ideas of consistent roof lines and create a cohesive residential community with a common design theme throughout.