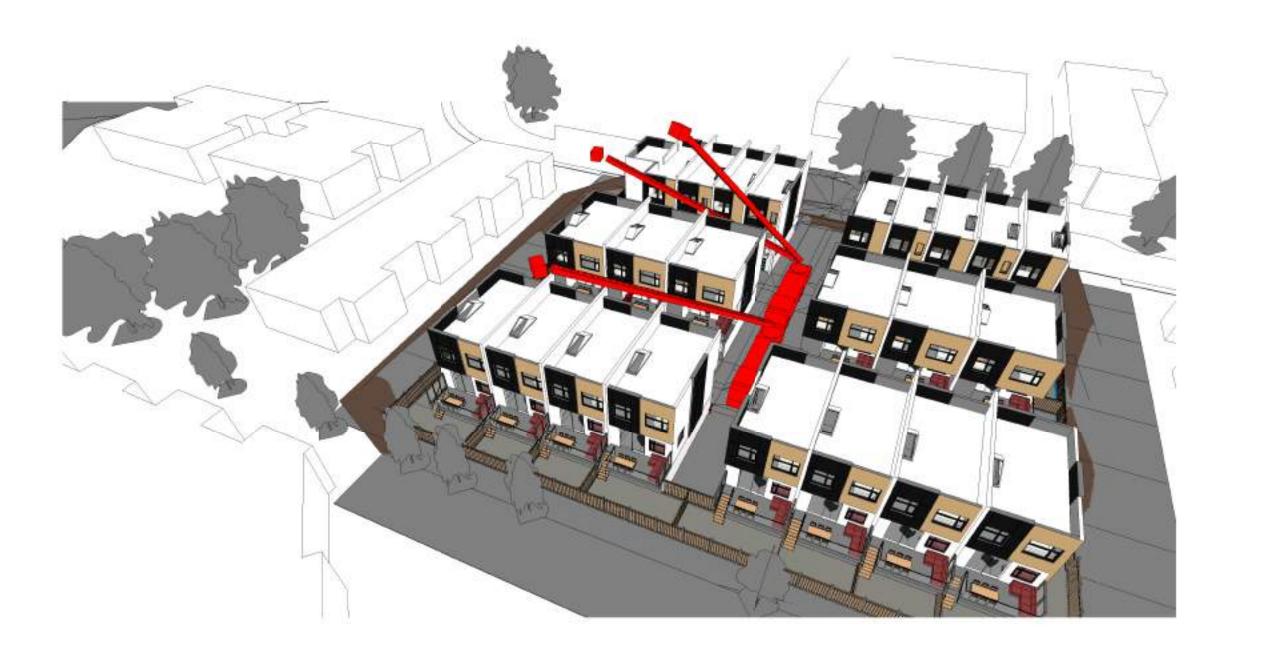

### EXPLANATORY MEMO ZONING BYLAW, 1996, No. 2100 AMENDMENT No. 140, 2018, BYLAW No. 3033 DEVELOPMENT PERMIT APPLICATION DP 11-17

To consider a Rezoning Application and Development Permit Application by Wensley Architecture Ltd. to accommodate a 3-storey, 39-unit townhouse development.

#### 1. Intent

This Zone is intended to accommodate and regulate a 3-storey, 39-unit townhouse development.

Date: March 12, 2018

Subject: Rezoning Application RZ-07-17 Development Permit Application DP-11-17

Page 5

proposes a three storey, 39 -unit townhouse development, with unit sizes ranging from 1,342 ft<sup>2</sup> to 1, 821 ft<sup>2</sup>.

Each townhome will have access to a private fenced in yard as well as a private roof top patio, The main access to all units is to occur from the internal 6.0m lanes. Parking is accommodated through tandem and side by side parking garages for each unit. In addition, 10 visitor parking spaces are conveniently spread throughout the site to facilitate guest use and shorten walking distance to all units.

The proposed architectural style for these townhomes will be a contemporary modern style with roof overhangs and flat roofs. Exterior finishes incorporate hardie shingle siding and modern hardie pop-outs. The design intent is to use these very simple ideas of consistent roof lines and create a cohesive residential community with a common design theme throughout.