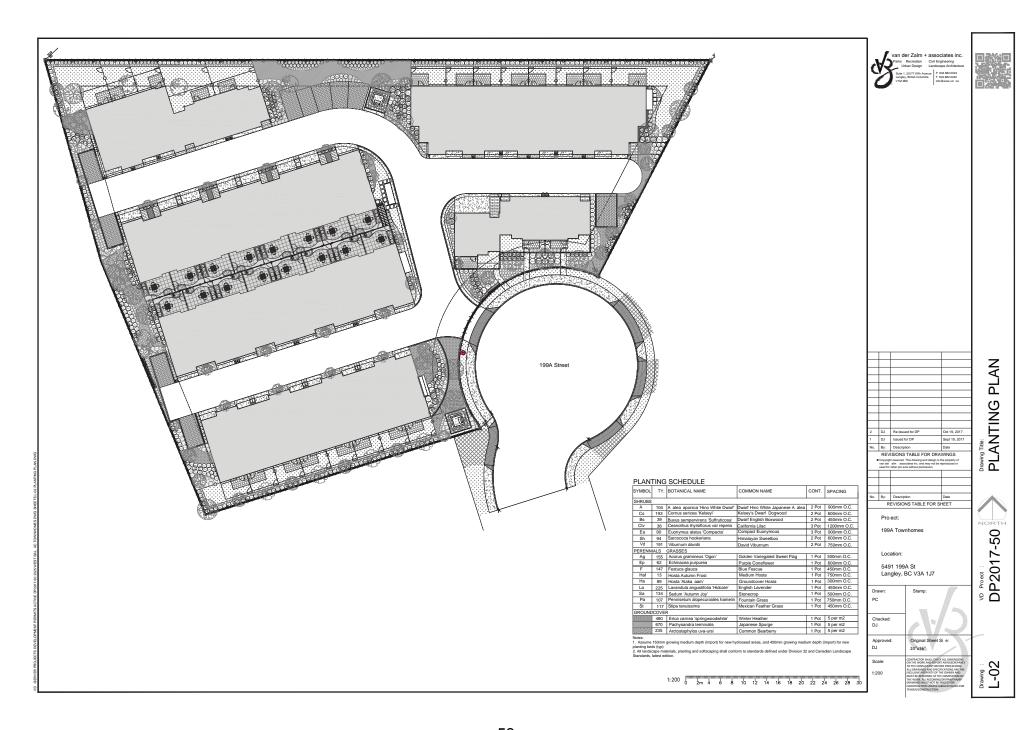

#### (c) Siting and Size of Buildings and Structures and Site Coverage

The location, size and site coverage of the buildings and structures of the Development shall generally conform to the plans and specifications comprising 37 pages and dated October, 2017 prepared by Wensley Architecture Ltd. and Vander der Zalm & Associates Landscape Architecture 1 copy of which is attached to Development Permit 11-17.

#### **Discussion:**

The proposed residential development is located off 199 A Street and consists of 5 single family lots. In addition, the City has executed a Road Closure and Sale Agreement with the owner, Oaken Developments Inc., for the surplus road right of way that abuts the southern boundary of the subject lands. The subject site

Date: March 12, 2018

Subject: Rezoning Application RZ-07-17 Development Permit Application DP-11-17

Page 5

proposes a three storey, 39 -unit townhouse development, with unit sizes ranging from 1,342 ft<sup>2</sup> to 1, 821 ft<sup>2</sup>.

Each townhome will have access to a private fenced in yard as well as a private roof top patio, The main access to all units is to occur from the internal 6.0m lanes. Parking is accommodated through tandem and side by side parking garages for each unit. In addition, 10 visitor parking spaces are conveniently spread throughout the site to facilitate guest use and shorten walking distance to all units.

The proposed architectural style for these townhomes will be a contemporary modern style with roof overhangs and flat roofs. Exterior finishes incorporate hardie shingle siding and modern hardie pop-outs. The design intent is to use these very simple ideas of consistent roof lines and create a cohesive residential community with a common design theme throughout.