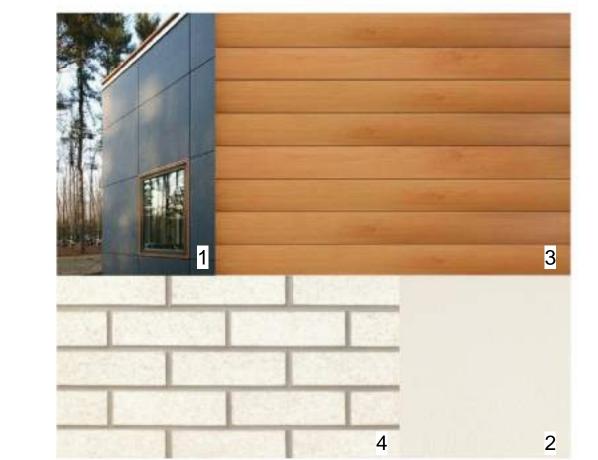

Zone

OCP Designation: High Density Residential

Variances Requested: None

**Development Cost Charges:** \$546,200.75 (includes 5 SF DCC credits)

Community Amenity Charge: \$78,000

**Exterior Finishes:** Hardie paneling and siding

The proposed architectural style for these townhomes will be a contemporary modern style with roof overhangs and flat roofs. Exterior finishes incorporate hardie shingle siding and modern hardie pop-outs. The design intent is to use these very simple ideas of consistent roof lines and create a cohesive residential community with a common design theme throughout.