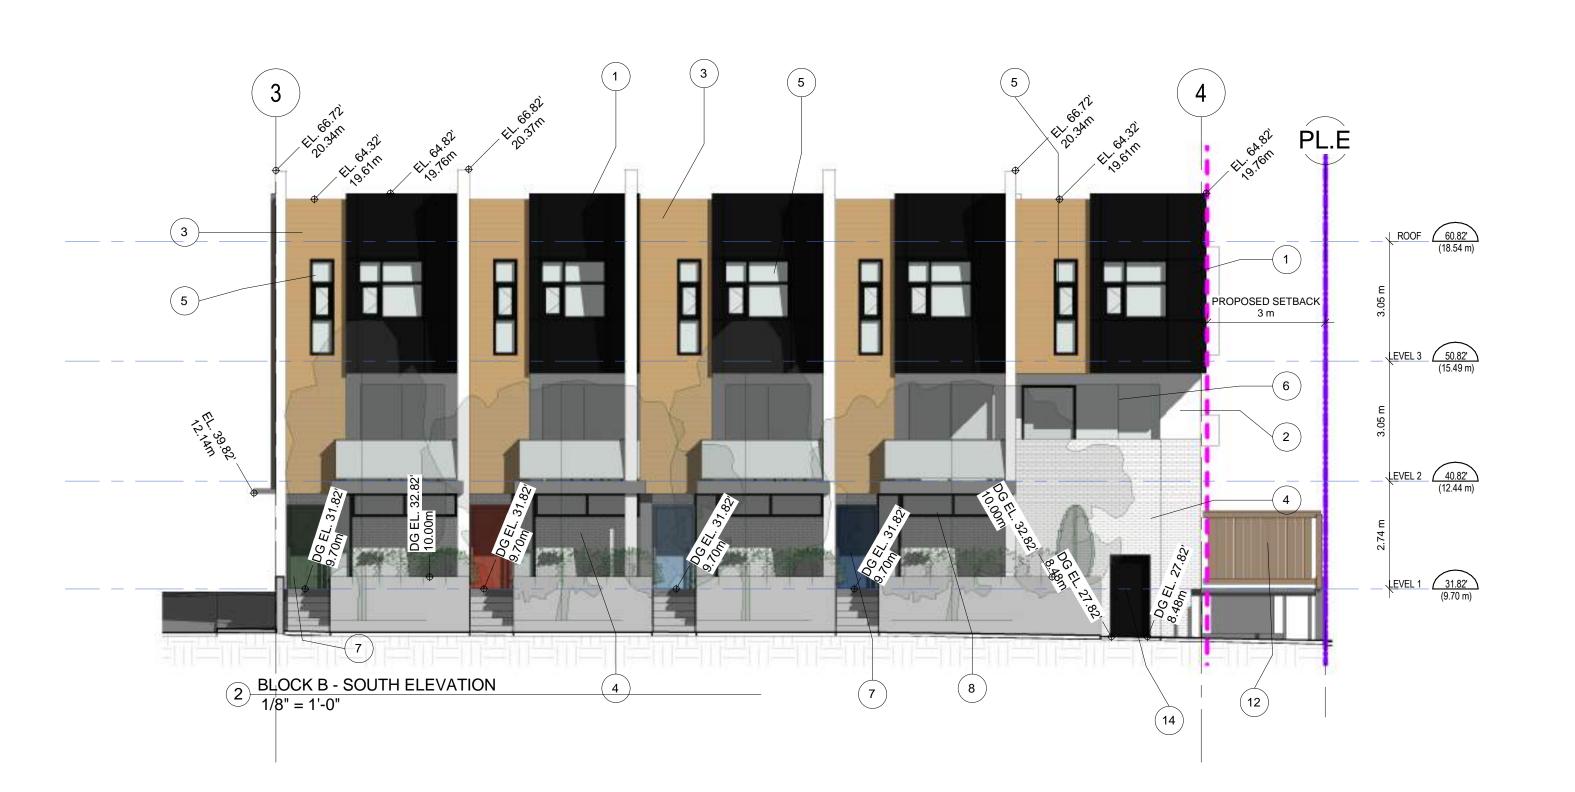

Date: March 12, 2018

Subject: Rezoning Application RZ-07-17 Development Permit Application DP-11-17

Page 5

proposes a three storey, 39 -unit townhouse development, with unit sizes ranging from 1,342 ft<sup>2</sup> to 1, 821 ft<sup>2</sup>.

Each townhome will have access to a private fenced in yard as well as a private roof top patio, The main access to all units is to occur from the internal 6.0m lanes. Parking is accommodated through tandem and side by side parking garages for each unit. In addition, 10 visitor parking spaces are conveniently spread throughout the site to facilitate guest use and shorten walking distance to all units.

The proposed architectural style for these townhomes will be a contemporary modern style with roof overhangs and flat roofs. Exterior finishes incorporate hardie shingle siding and modern hardie pop-outs. The design intent is to use these very simple ideas of consistent roof lines and create a cohesive residential community with a common design theme throughout.