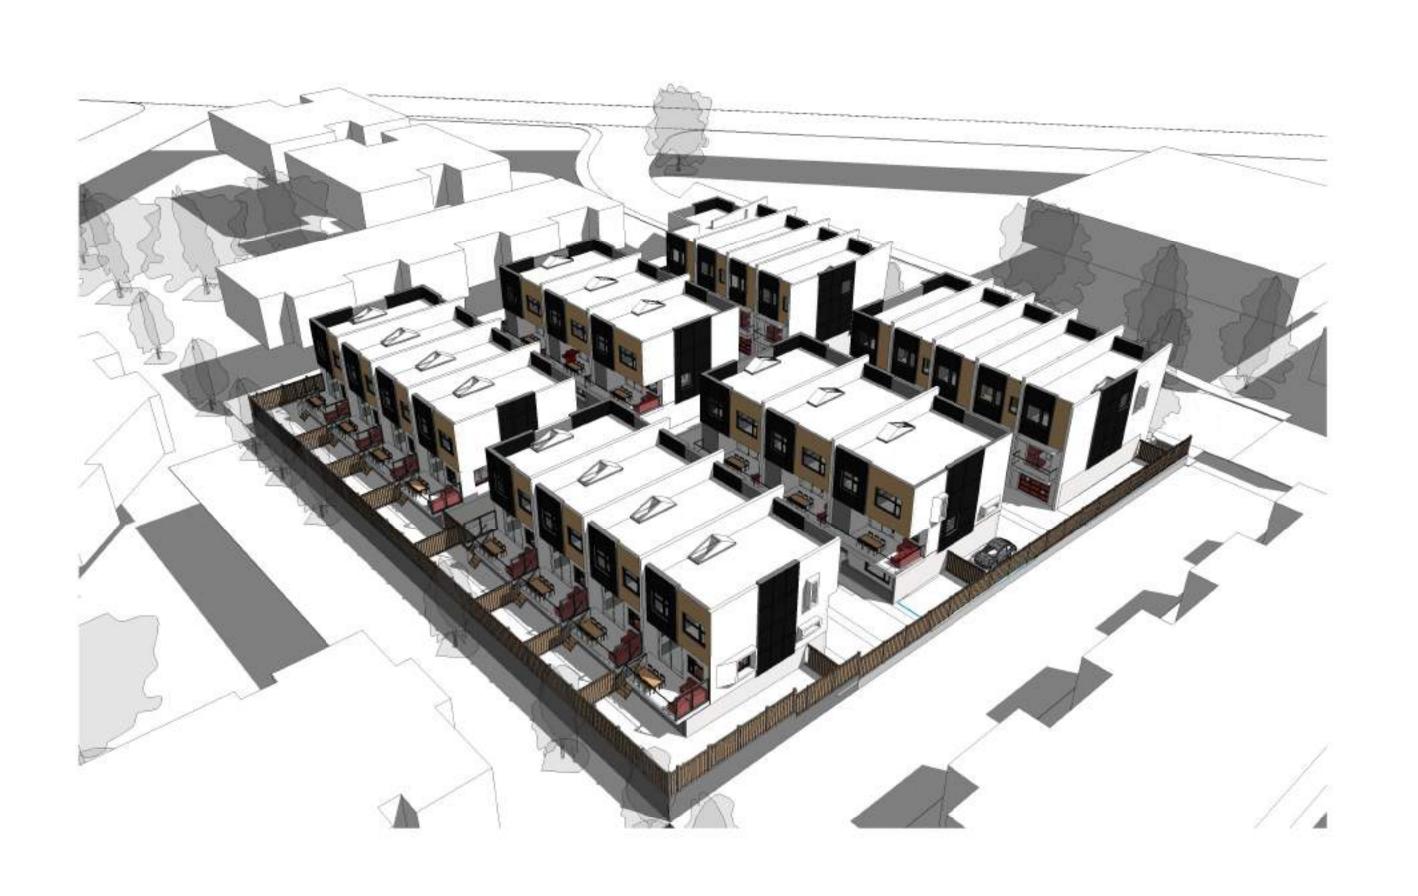

Date: March 12, 2018

Subject: Rezoning Application RZ-07-17 Development Permit Application DP-11-17

Page 5

proposes a three storey, 39 -unit townhouse development, with unit sizes ranging from 1,342 ft<sup>2</sup> to 1, 821 ft<sup>2</sup>.

Each townhome will have access to a private fenced in yard as well as a private roof top patio, The main access to all units is to occur from the internal 6.0m lanes. Parking is accommodated through tandem and side by side parking garages for each unit. In addition, 10 visitor parking spaces are conveniently spread throughout the site to facilitate guest use and shorten walking distance to all units.

The proposed architectural style for these townhomes will be a contemporary modern style with roof overhangs and flat roofs. Exterior finishes incorporate hardie shingle siding and modern hardie pop-outs. The design intent is to use these very simple ideas of consistent roof lines and create a cohesive residential community with a common design theme throughout.