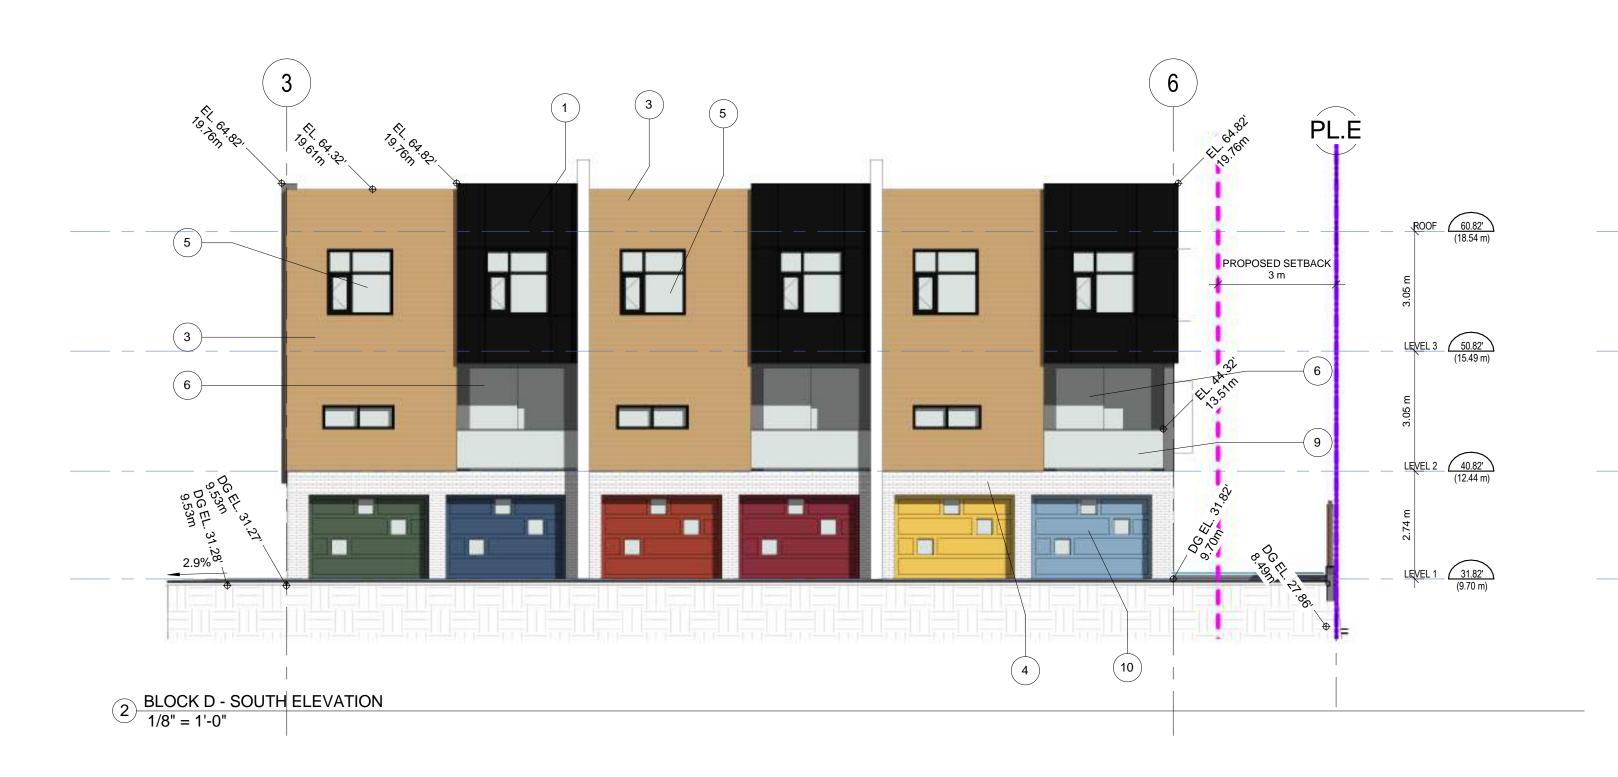

#### 1. Intent

This Zone is intended to accommodate and regulate a 3-storey, 39-unit townhouse development.

#### (c) Siting and Size of Buildings and Structures and Site Coverage

The location, size and site coverage of the buildings and structures of the Development shall generally conform to the plans and specifications comprising 37 pages and dated October, 2017 prepared by Wensley Architecture Ltd. and Vander der Zalm & Associates Landscape Architecture 1 copy of which is attached to Development Permit 11-17.

# REZONING APPLICATION RZ 07-17 DEVELOPMENT PERMIT APPLICATION DP 11-17

Civic Address: 5491, 5501, 5511, 5520, 5521 – 199A Street

Legal Description: Lots 75, 76, 77, 78, 79, Section 3, Township 8, New

Westminster District, Plan 33088; Portion of road

#### **Engineering Requirements:**

These requirements have been issued for a rezoning and development permit for a proposed **39 unit townhouse development**. These requirements may be subject to change upon receipt of a development application.

Date: March 12, 2018

Subject: Rezoning Application RZ-07-17 Development Permit Application DP-11-17

Page 5

proposes a three storey, 39 -unit townhouse development, with unit sizes ranging from 1,342 ft<sup>2</sup> to 1, 821 ft<sup>2</sup>.

Each townhome will have access to a private fenced in yard as well as a private roof top patio, The main access to all units is to occur from the internal 6.0m lanes. Parking is accommodated through tandem and side by side parking garages for each unit. In addition, 10 visitor parking spaces are conveniently spread throughout the site to facilitate guest use and shorten walking distance to all units.

The proposed architectural style for these townhomes will be a contemporary modern style with roof overhangs and flat roofs. Exterior finishes incorporate hardie shingle siding and modern hardie pop-outs. The design intent is to use these very simple ideas of consistent roof lines and create a cohesive residential community with a common design theme throughout.