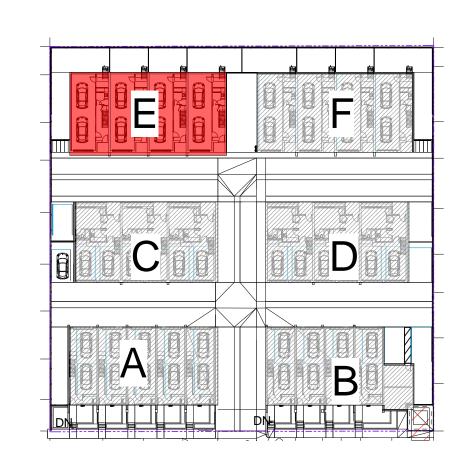

# REZONING APPLICATION RZ 07-17 DEVELOPMENT PERMIT APPLICATION DP 11-17

Civic Address: 5491, 5501, 5511, 5520, 5521 – 199A Street

Legal Description: Lots 75, 76, 77, 78, 79, Section 3, Township 8, New

Westminster District, Plan 33088; Portion of road

dedicated by Plan 33088

Applicant: Concost Management Inc.

Owner: Oaken Developments (199A) Inc.

**City of Langley** 

Any reference to the address "5591 199A Street" in this report is incorrect. The correct address is 5491 199A Street.