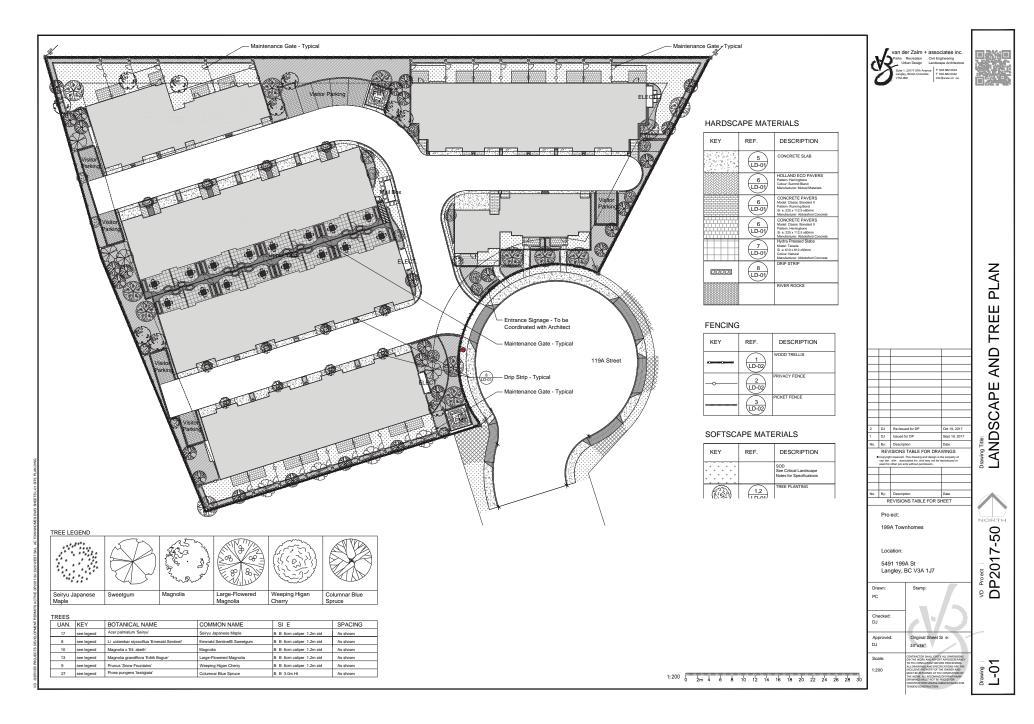

The City's Zoning Bylaw, 1996, #2100 has requirements concerning landscaping for buffer zones, parking, loading areas, and garbage / recycling areas, all of which apply to this Development.

A) The developer is responsible for the following work which shall be designed and approved by a Professional Engineer:

#### C) The developer is required to adhere to the following conditions:

- 1. Underground hydro and telephone, and cable services to the development site are required.
- 2. All survey costs and registration of documents with the Land Titles Office are the responsibility of the developer/owner.
- 3. Water meters are required for each water connection and are to be installed outside in a vault away from any structure, in accordance with the City's water meter specifications, at the developer's cost.
- 4. An approved backflow prevention assembly must be installed on the domestic water connection immediately upon entering the building to provide premise isolation.
- 5. A complete set of "as-built" drawings sealed by a Professional Engineer shall be submitted to the City after completion of the works. Digital drawing files in .pdf and .dwg format shall also be submitted.
- The selection, location and spacing of street trees and landscaping shall be in accordance with the City of Langley's Official Community Plan Bylaw, 2005, No. 2600 and Street Tree Program, November, 1999 manual.
- 7. Stormwater run-off generated on the site shall not impact adjacent properties, or roadways.
- 8. Garbage and recycling enclosures shall be designed to meet Metro Vancouver's "Technical Specifications for Recycling and Garbage Amenities in Multi-family and Commercial Developments June 2015 Update".

Each townhome will have access to a private fenced in yard as well as a private roof top patio, The main access to all units is to occur from the internal 6.0m lanes. Parking is accommodated through tandem and side by side parking garages for each unit. In addition, 10 visitor parking spaces are conveniently spread throughout the site to facilitate guest use and shorten walking distance to all units.