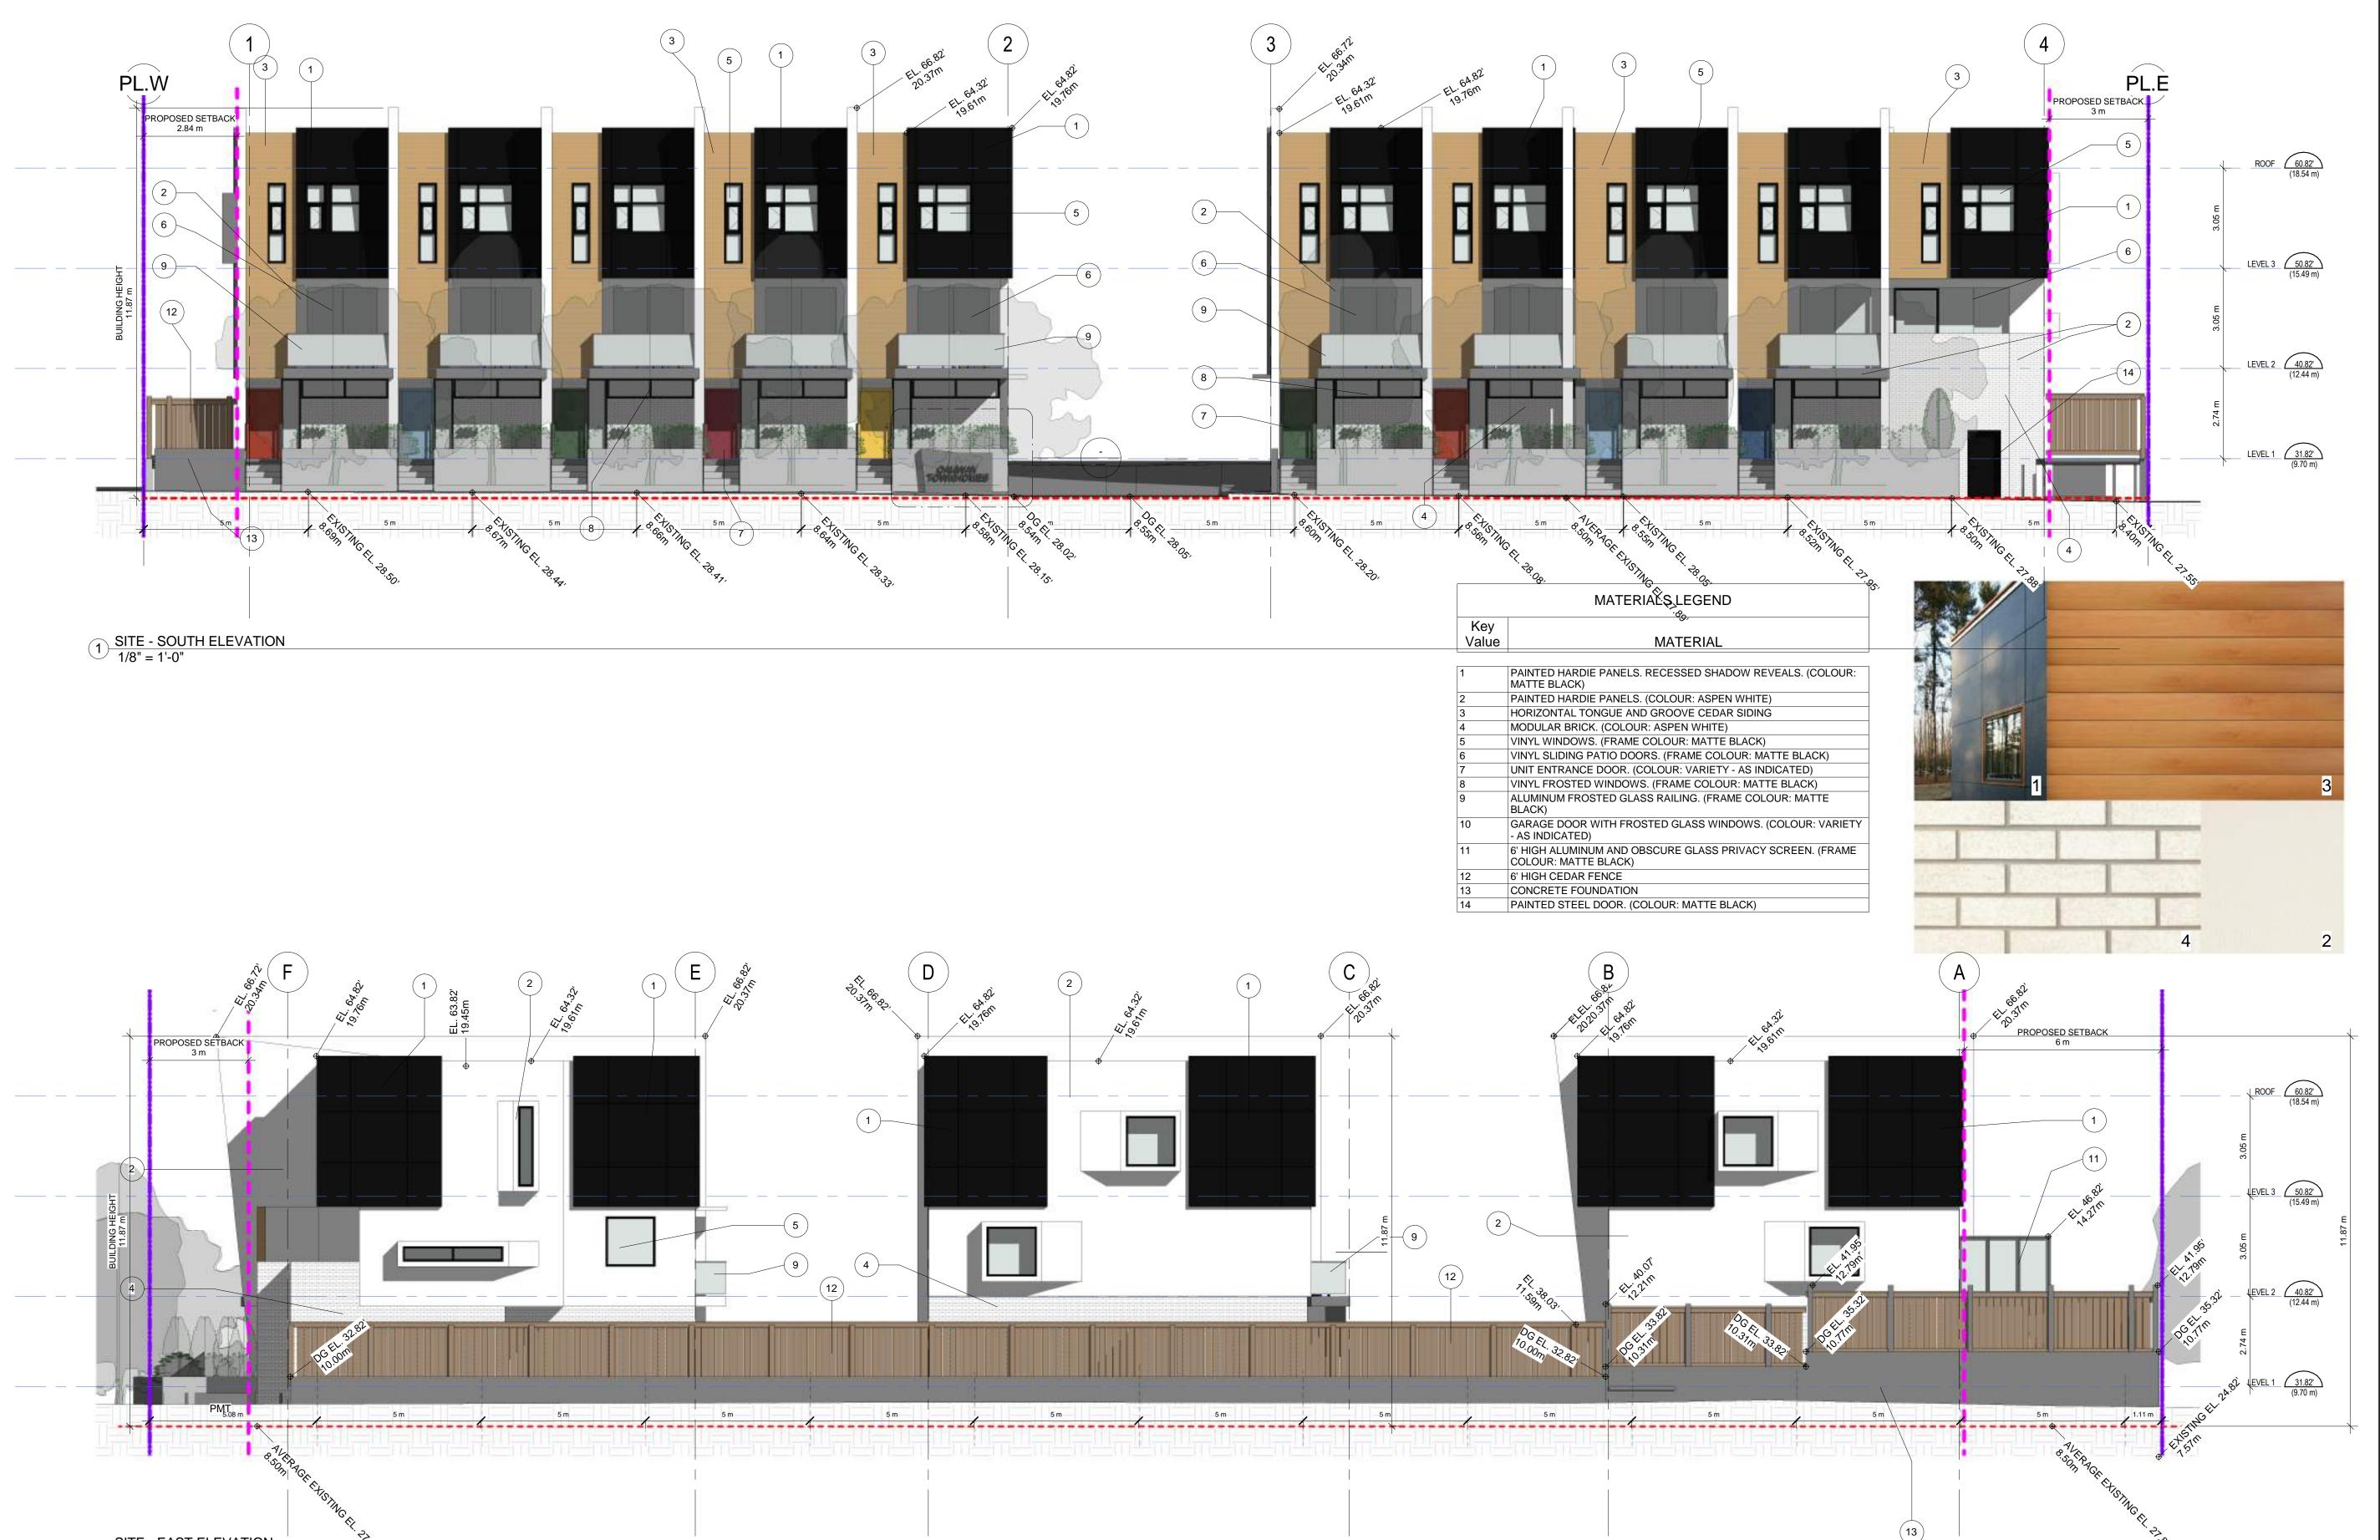

### EXPLANATORY MEMO ZONING BYLAW, 1996, No. 2100 AMENDMENT No. 140, 2018, BYLAW No. 3033 DEVELOPMENT PERMIT APPLICATION DP 11-17

To consider a Rezoning Application and Development Permit Application by Wensley Architecture Ltd. to accommodate a 3-storey, 39-unit townhouse development.

#### 1. Intent

This Zone is intended to accommodate and regulate a 3-storey, 39-unit townhouse development.

#### (c) Siting and Size of Buildings and Structures and Site Coverage

The location, size and site coverage of the buildings and structures of the Development shall generally conform to the plans and specifications comprising 37 pages and dated October, 2017 prepared by Wensley Architecture Ltd. and Vander der Zalm & Associates Landscape Architecture 1 copy of which is attached to Development Permit 11-17.

Zone

OCP Designation: High Density Residential

Variances Requested: None

**Development Cost Charges:** \$546,200.75 (includes 5 SF DCC credits)

Community Amenity Charge: \$78,000

**Exterior Finishes:** Hardie paneling and siding

Date: March 12, 2018

Subject: Rezoning Application RZ-07-17 Development Permit Application DP-11-17

Page 5

proposes a three storey, 39 -unit townhouse development, with unit sizes ranging from 1,342 ft<sup>2</sup> to 1, 821 ft<sup>2</sup>.

Each townhome will have access to a private fenced in yard as well as a private roof top patio, The main access to all units is to occur from the internal 6.0m lanes. Parking is accommodated through tandem and side by side parking garages for each unit. In addition, 10 visitor parking spaces are conveniently spread throughout the site to facilitate guest use and shorten walking distance to all units.

The proposed architectural style for these townhomes will be a contemporary modern style with roof overhangs and flat roofs. Exterior finishes incorporate hardie shingle siding and modern hardie pop-outs. The design intent is to use these very simple ideas of consistent roof lines and create a cohesive residential community with a common design theme throughout.