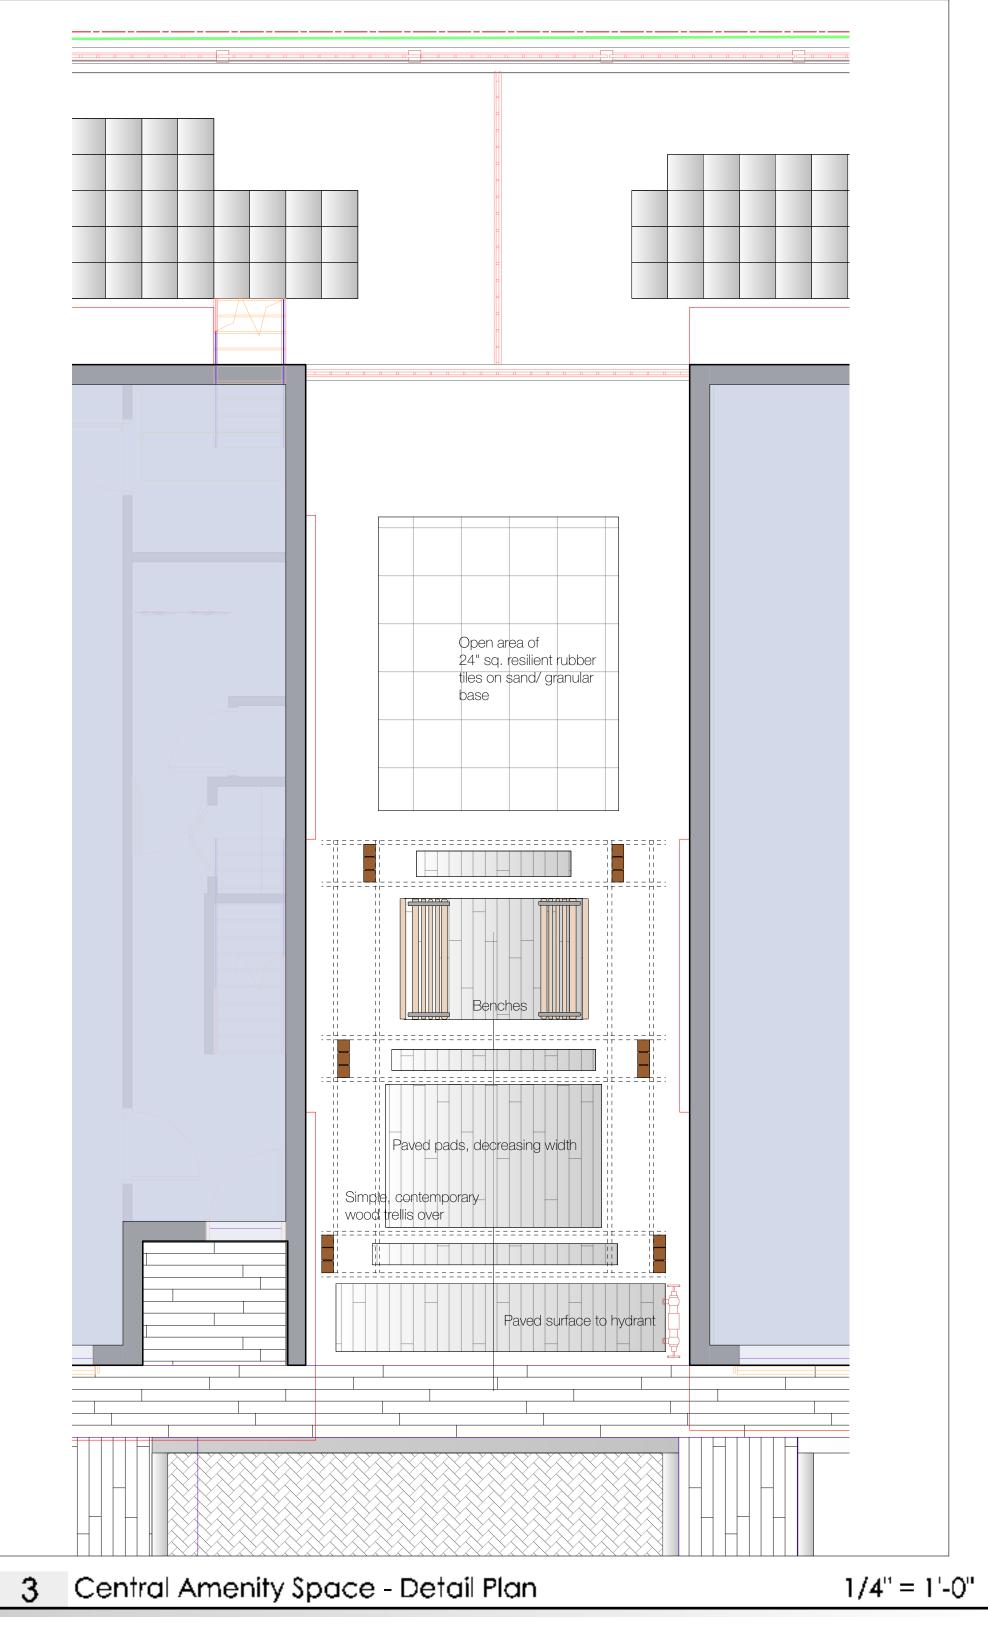

#### (c) Siting and Size of Buildings and Structures and Site Coverage

The location, size and site coverage of the buildings and structures of the Development shall generally conform to the plans and specifications comprising 37 pages and dated October, 2017 prepared by Wensley Architecture Ltd. and Vander der Zalm & Associates Landscape Architecture 1 copy of which is attached to Development Permit 11-17.

#### **Discussion:**

The proposed residential development is located off 199 A Street and consists of 5 single family lots. In addition, the City has executed a Road Closure and Sale Agreement with the owner, Oaken Developments Inc., for the surplus road right of way that abuts the southern boundary of the subject lands. The subject site

Date: March 12, 2018

Subject: Rezoning Application RZ-07-17 Development Permit Application DP-11-17

Page 5

proposes a three storey, 39 -unit townhouse development, with unit sizes ranging from 1,342 ft<sup>2</sup> to 1, 821 ft<sup>2</sup>.

Each townhome will have access to a private fenced in yard as well as a private roof top patio, The main access to all units is to occur from the internal 6.0m lanes. Parking is accommodated through tandem and side by side parking garages for each unit. In addition, 10 visitor parking spaces are conveniently spread throughout the site to facilitate guest use and shorten walking distance to all units.

The proposed architectural style for these townhomes will be a contemporary modern style with roof overhangs and flat roofs. Exterior finishes incorporate hardie shingle siding and modern hardie pop-outs. The design intent is to use these very simple ideas of consistent roof lines and create a cohesive residential community with a common design theme throughout.