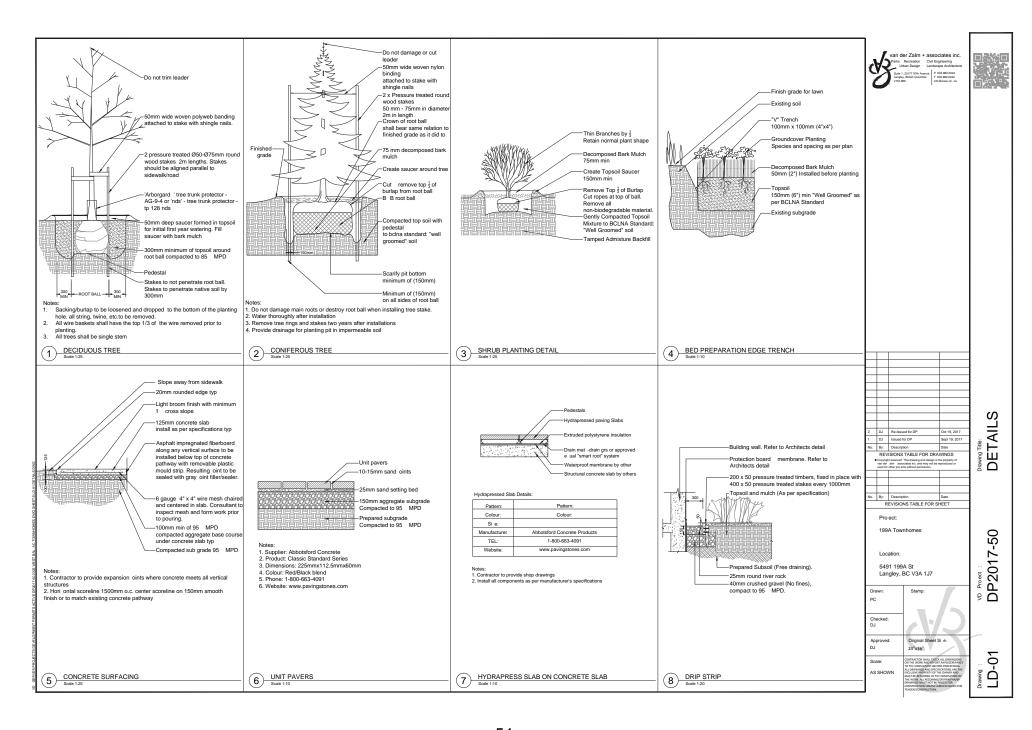

#### (c) Siting and Size of Buildings and Structures and Site Coverage

The location, size and site coverage of the buildings and structures of the Development shall generally conform to the plans and specifications comprising 37 pages and dated October, 2017 prepared by Wensley Architecture Ltd. and Vander der Zalm & Associates Landscape Architecture 1 copy of which is attached to Development Permit 11-17.

The City's Zoning Bylaw, 1996, #2100 has requirements concerning landscaping for buffer zones, parking, loading areas, and garbage / recycling areas, all of which apply to this Development.

A) The developer is responsible for the following work which shall be designed and approved by a Professional Engineer: