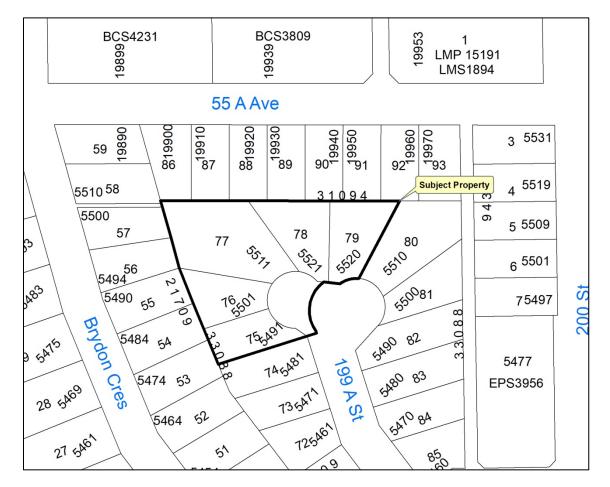

The subject properties are currently zoned RS1 Single Family Residential Zone and un-zoned portion of 199A Street road dedicated by Plan 33088 in Zoning Bylaw No. 2100 and designated "High Density Residential" in the Official Community Plan. All lands designated "High Density Residential" are subject to a Development Permit to address building form and character.

#### **Background Information:**

**Applicant:** Wensley Architecture Ltd.

Owner:
Oaken Developments Inc. and City of Langley
Civic Addresses:
5491, 5520, 5521, 5511, 5501, 199A Street
Legal Description:
Lots 75, 76, 77, 78, 79 Section 3, Township 8,
New Westminster District Plan 33088; and

New Westminster District, Plan 33088; and portion of road (532.8m²) located adjacent to

199A Street dedicated by Plan 33088

**Site Area:** 66,863 ft<sup>2</sup> (6,212 m<sup>2</sup>)

**Lot Coverage:** 39%

#### 3. Site Dimensions

The following lot shall form the site and shall be zoned CD 50 Comprehensive Development Zone on the Zoning Map, City of Langley Zoning Bylaw, 1996, No. 2100, Schedule "A":

- (a) PID: 006-795-641 Lot 75, Section 3, Township 8, New Westminster District Plan 33088
- (b) PID: 006-795-692 Lot 76, Section 3, Township 8, New Westminster District Plan 33088
- (c) PID: 006-795-765 Lot 77, Section 3, Township 8, New Westminster District Plan 33088
- (d) PID: 002-459-451 Lot 78, Section 3, Township 8, New Westminster District Plan 33088
- (e) PID: 006-795-811 Lot 79, Section 3, Township 8, New Westminster District Plan 33088
- (f) Portion of 199A Street road (532.8m<sup>2</sup>) dedicated by Plan 33088

# REZONING APPLICATION RZ 07-17 DEVELOPMENT PERMIT APPLICATION DP 11-17

Civic Address: 5491, 5501, 5511, 5520, 5521 – 199A Street

Legal Description: Lots 75, 76, 77, 78, 79, Section 3, Township 8, New

Westminster District, Plan 33088; Portion of road

dedicated by Plan 33088

Applicant: Concost Management Inc.

Owner: Oaken Developments (199A) Inc.

**City of Langley** 

Any reference to the address "5591 199A Street" in this report is incorrect. The correct address is 5491 199A Street.

#### **Background Information:**

**Applicant:** Concost Management Inc./Wensley

Architecture Ltd.

Owner: Oaken Developments (199A) Inc./

City of Langley

**Civic Addresses:** 5401, 5411,5491,5511, 5520, 5521, **Legal Description:** Lots 75,76,77,78, 79 Section 3,

Township 8,New Westminster District Plan 33088 and Lot A, Section 3,

Township 8, Plan 33088; and Portion of 199A Street road dedicated by Plan

33088

**Site Area:** 66,863 ft<sup>2</sup> (6,212 m<sup>2</sup>)