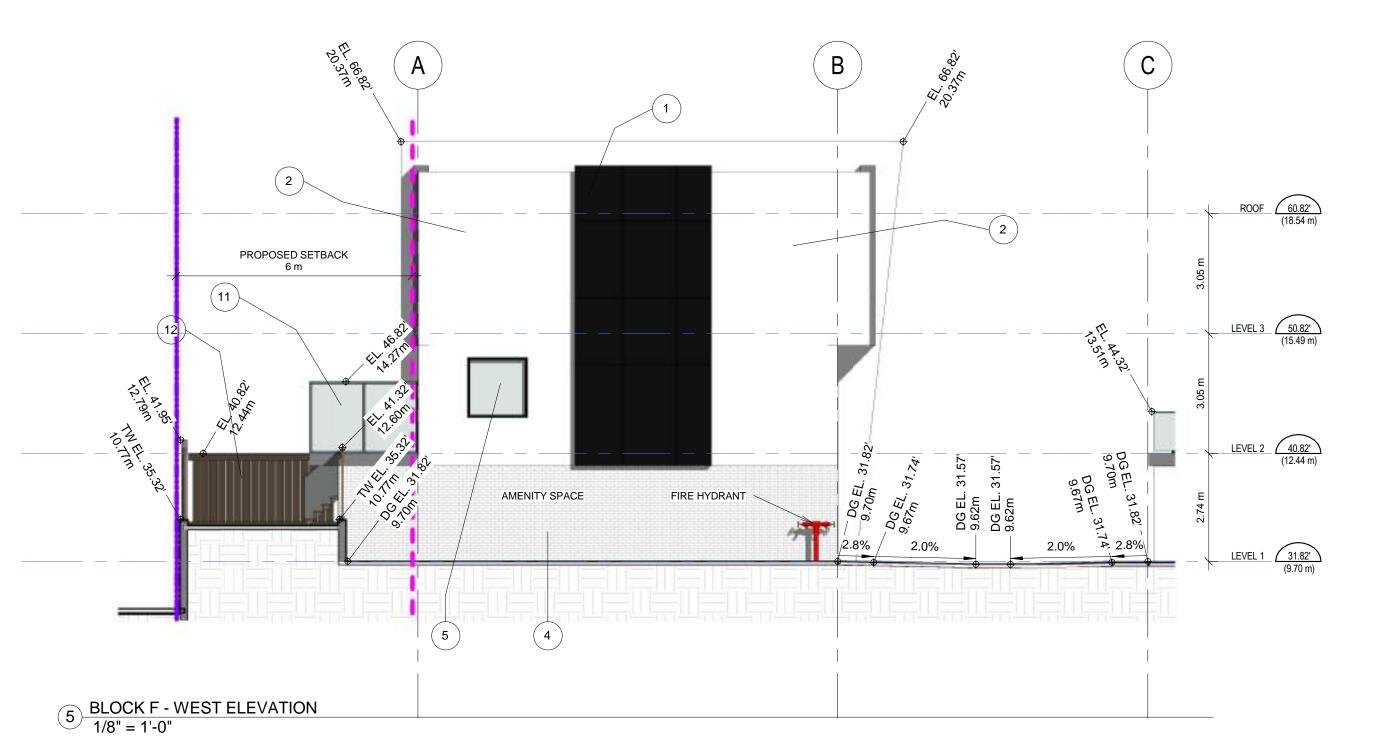

# REZONING APPLICATION RZ 07-17 DEVELOPMENT PERMIT APPLICATION DP 11-17

Civic Address: 5491, 5501, 5511, 5520, 5521 – 199A Street

Legal Description: Lots 75, 76, 77, 78, 79, Section 3, Township 8, New

Westminster District, Plan 33088; Portion of road

Date: March 12, 2018

Subject: Rezoning Application RZ-07-17 Development Permit Application DP-11-17

Page 5

proposes a three storey, 39 -unit townhouse development, with unit sizes ranging from 1,342 ft<sup>2</sup> to 1, 821 ft<sup>2</sup>.

Each townhome will have access to a private fenced in yard as well as a private roof top patio, The main access to all units is to occur from the internal 6.0m lanes. Parking is accommodated through tandem and side by side parking garages for each unit. In addition, 10 visitor parking spaces are conveniently spread throughout the site to facilitate guest use and shorten walking distance to all units.

The proposed architectural style for these townhomes will be a contemporary modern style with roof overhangs and flat roofs. Exterior finishes incorporate hardie shingle siding and modern hardie pop-outs. The design intent is to use these very simple ideas of consistent roof lines and create a cohesive residential community with a common design theme throughout.