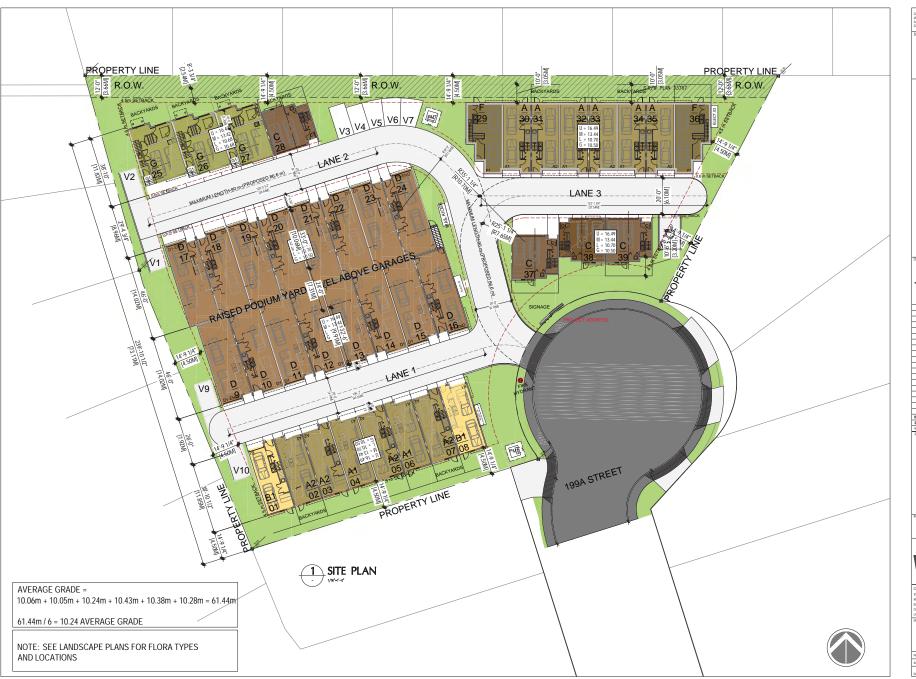

Date: March 12, 2018

Subject: Rezoning Application RZ-07-17 Development Permit Application DP-11-17

Page 5

proposes a three storey, 39 -unit townhouse development, with unit sizes ranging from 1,342 ft<sup>2</sup> to 1, 821 ft<sup>2</sup>.

Each townhome will have access to a private fenced in yard as well as a private roof top patio, The main access to all units is to occur from the internal 6.0m lanes. Parking is accommodated through tandem and side by side parking garages for each unit. In addition, 10 visitor parking spaces are conveniently spread throughout the site to facilitate guest use and shorten walking distance to all units.

The proposed architectural style for these townhomes will be a contemporary modern style with roof overhangs and flat roofs. Exterior finishes incorporate hardie shingle siding and modern hardie pop-outs. The design intent is to use these very simple ideas of consistent roof lines and create a cohesive residential community with a common design theme throughout.