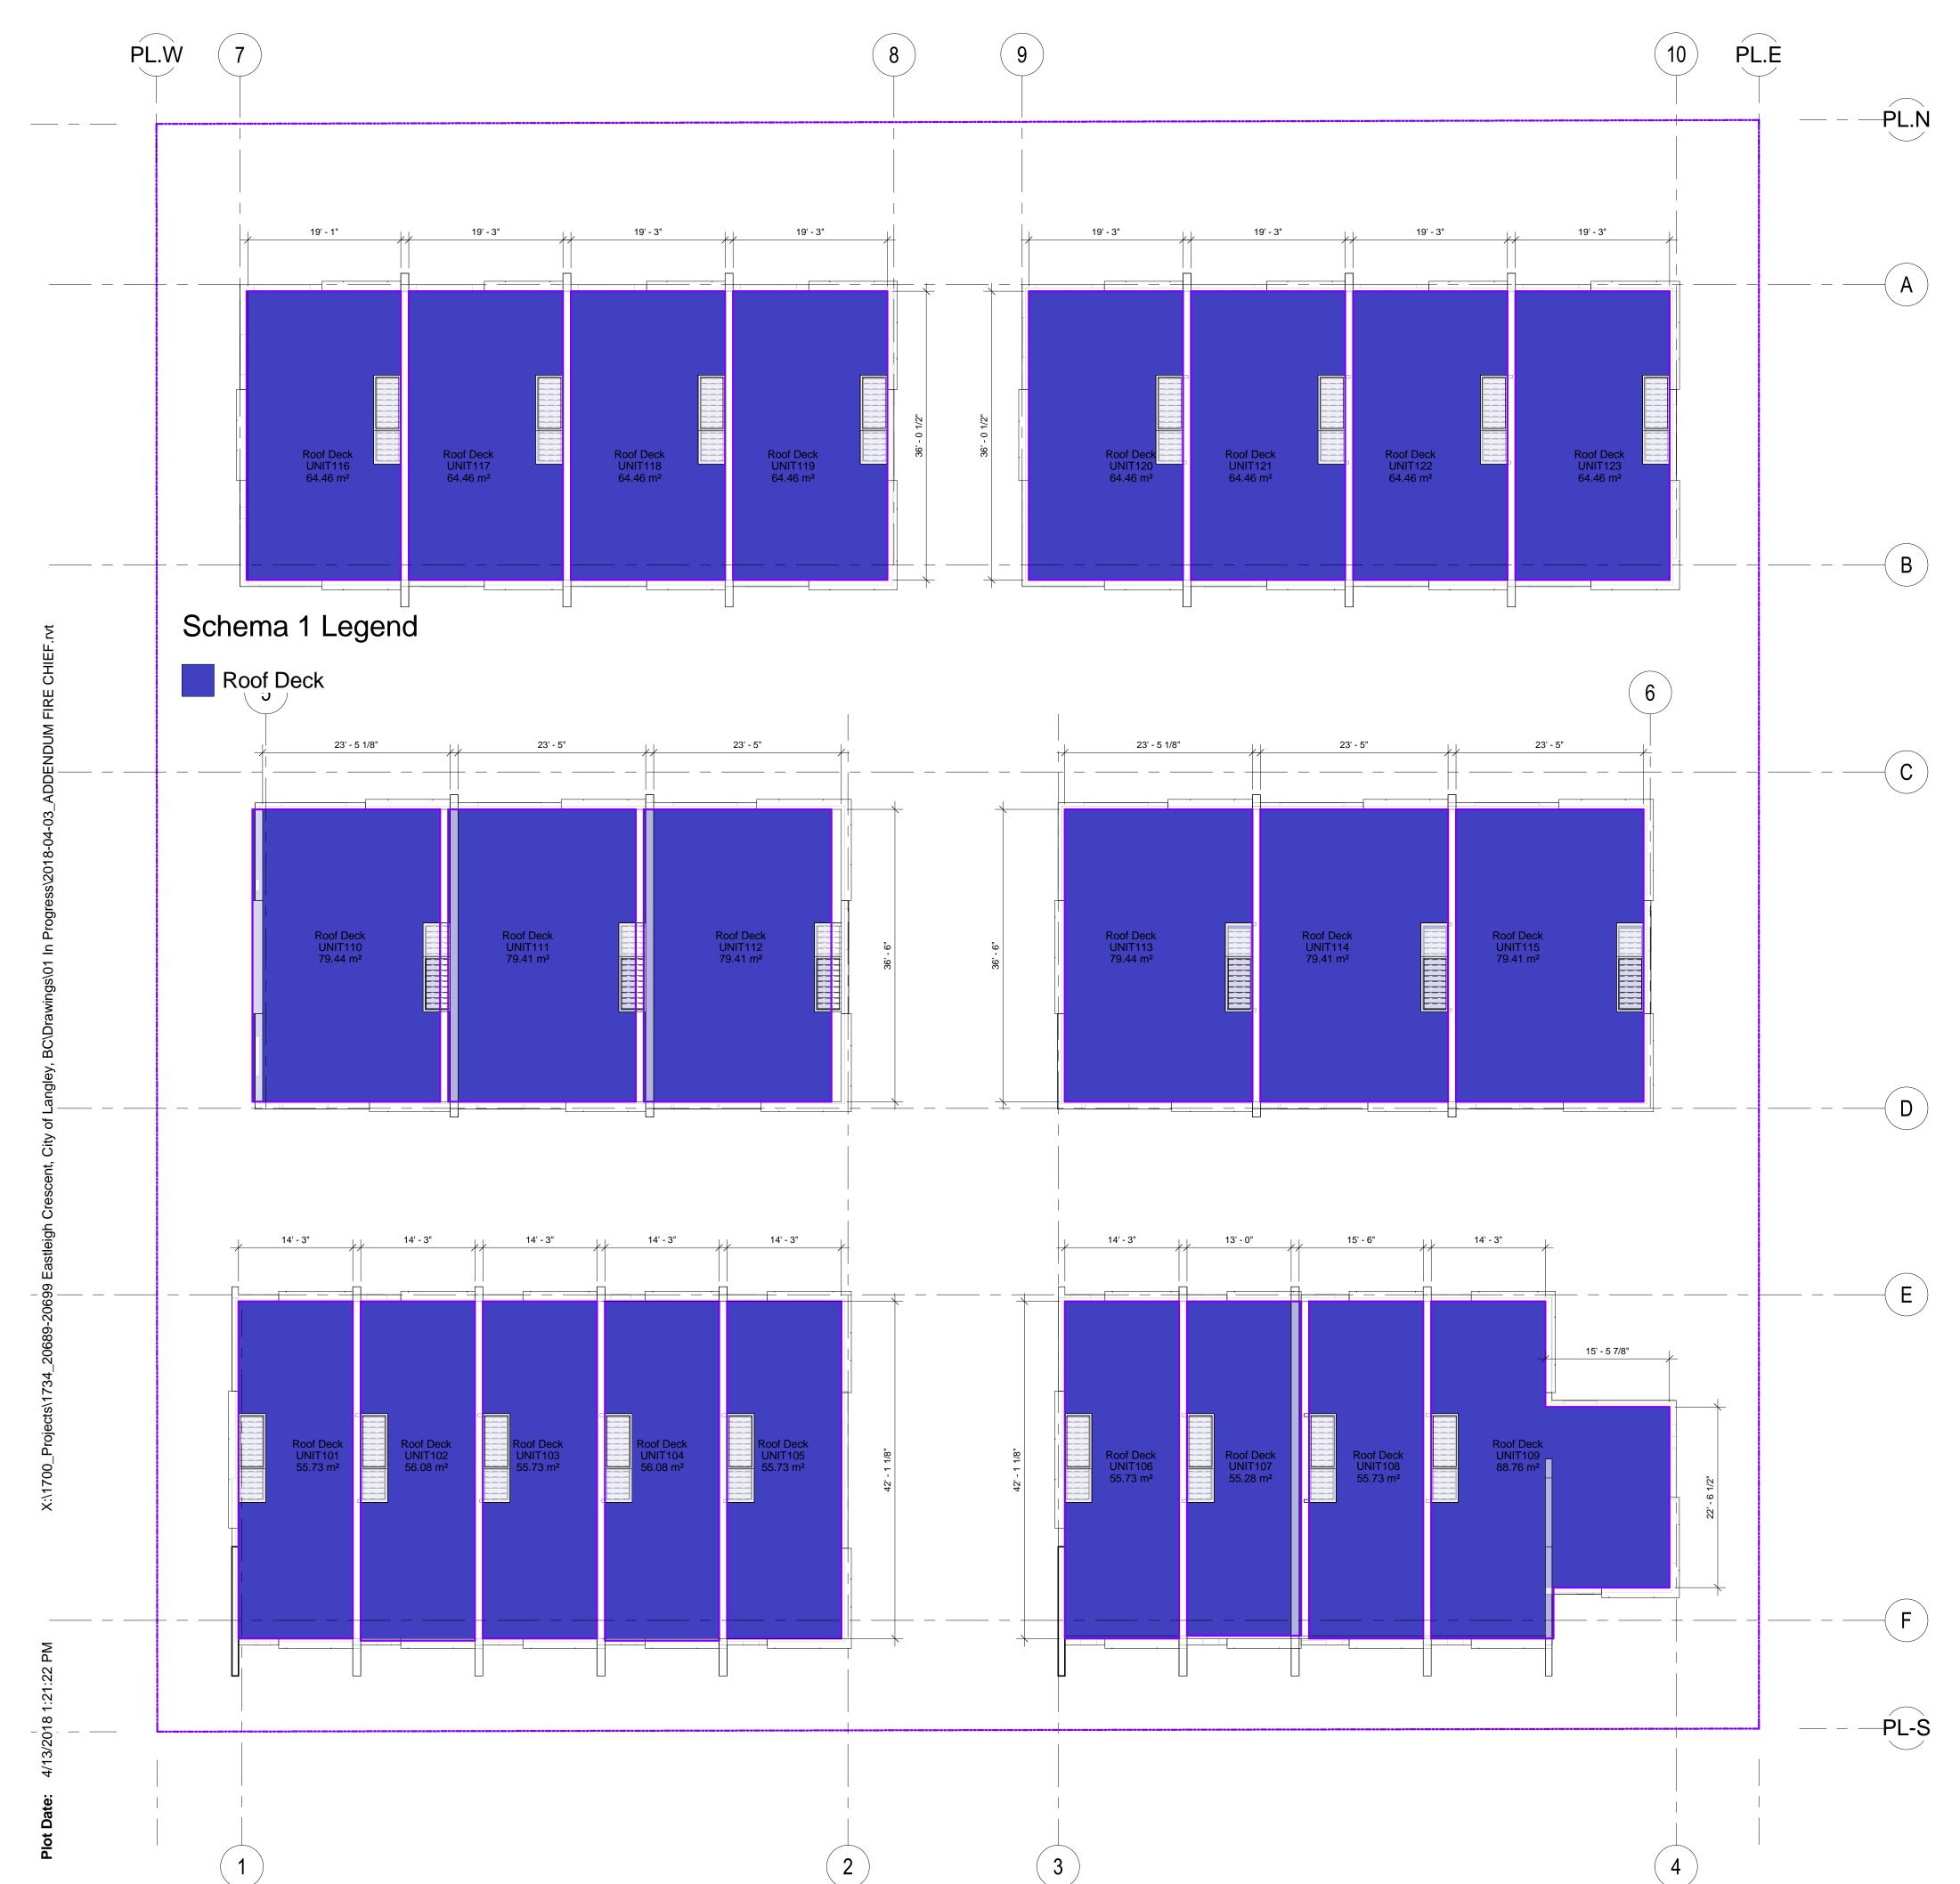

### 5. COMMUNITY SPOTLIGHTS

6.

7.

| a.   | Langley Community Farmers' Market Society Opening of the New Timms Community Centre Farmers' Market                                                                                                                                                                                                               | 61  |
|------|-------------------------------------------------------------------------------------------------------------------------------------------------------------------------------------------------------------------------------------------------------------------------------------------------------------------|-----|
|      | Paige Dampier, Board Chair and Cherise McGee, Market Manager                                                                                                                                                                                                                                                      |     |
| b.   | Ginger Sherlock, Emergency Planning Coordinator<br>Emergency Preparedness Week - May 6 - 12                                                                                                                                                                                                                       |     |
| MAY  | OR'S REPORT                                                                                                                                                                                                                                                                                                       |     |
| a.   | Upcoming Meetings Regular Council Meeting – May 7, 2018 Regular Council Meeting – May 14, 2018                                                                                                                                                                                                                    |     |
| b.   | Metro Vancouver - Councillor Storteboom                                                                                                                                                                                                                                                                           |     |
| C.   | Library Happenings - Councillor Martin                                                                                                                                                                                                                                                                            |     |
| d.   | Discover Langley City - Councillor Albrecht                                                                                                                                                                                                                                                                       |     |
| e.   | Langley City Video Spotlight - Mayor Schaffer The Passionate Home                                                                                                                                                                                                                                                 |     |
| BYLA | <u>ws</u>                                                                                                                                                                                                                                                                                                         |     |
| a.   | Bylaw 3054 - Zoning Amendment Bylaw First and second reading of a bylaw to rezone the properties located at 20689 and 20699 Eastleigh Crescent from RM1 Multiple Residential Low Density Zone to CD-55 Comprehensive Development Zone to accommodate a 23-unit 3 –storey townhouse development                    | 62  |
| b.   | Bylaw 3057 - Election and Assent Voting Procedure Amendment Bylaw Final reading of a bylaw to amend the Election and Assent Voting Procedure Bylaw to update legislative section references and add provisions for nomination deposits and resolution process in the event of a tie vote after a judicial recount | 111 |
| C.   | Bylaw 3058 - Election Nomination Deposit Repeal Bylaw  Final reading of a bylaw to repeal the Election Nomination Deposit Bylaw                                                                                                                                                                                   | 116 |