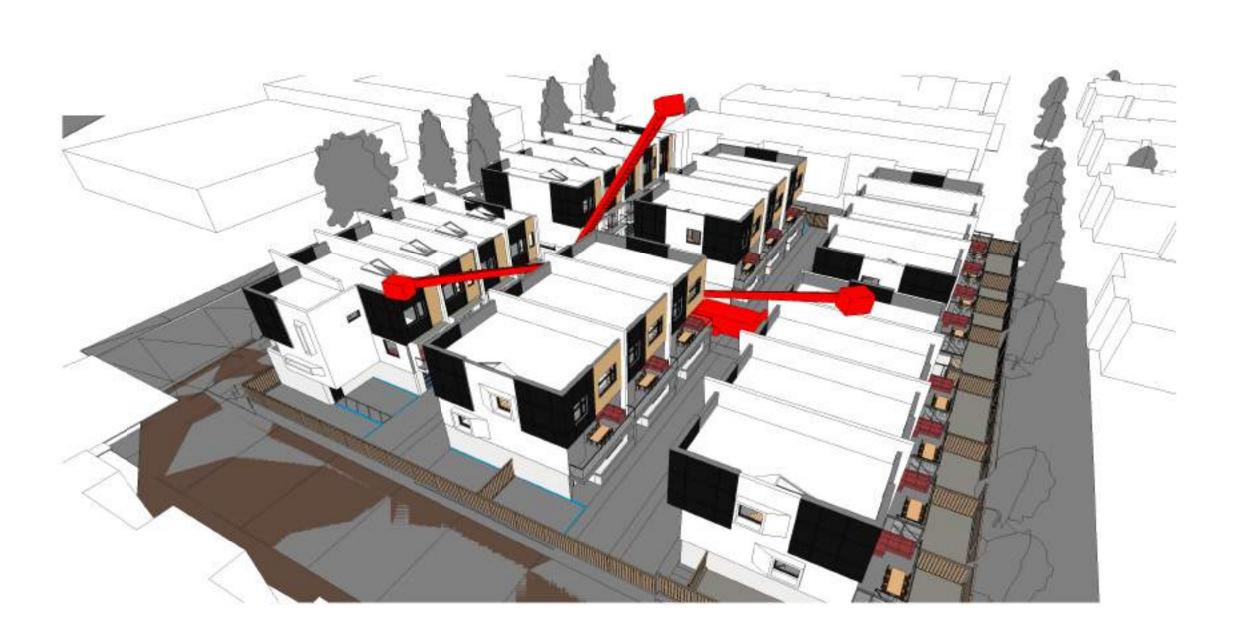

#### **Fire Department Comments:**

Langley City Fire-Rescue Service has reviewed the attached plans and provided preliminary comments to the applicant. The department will review, and make further comment, as the project continues to the building permit design stage.