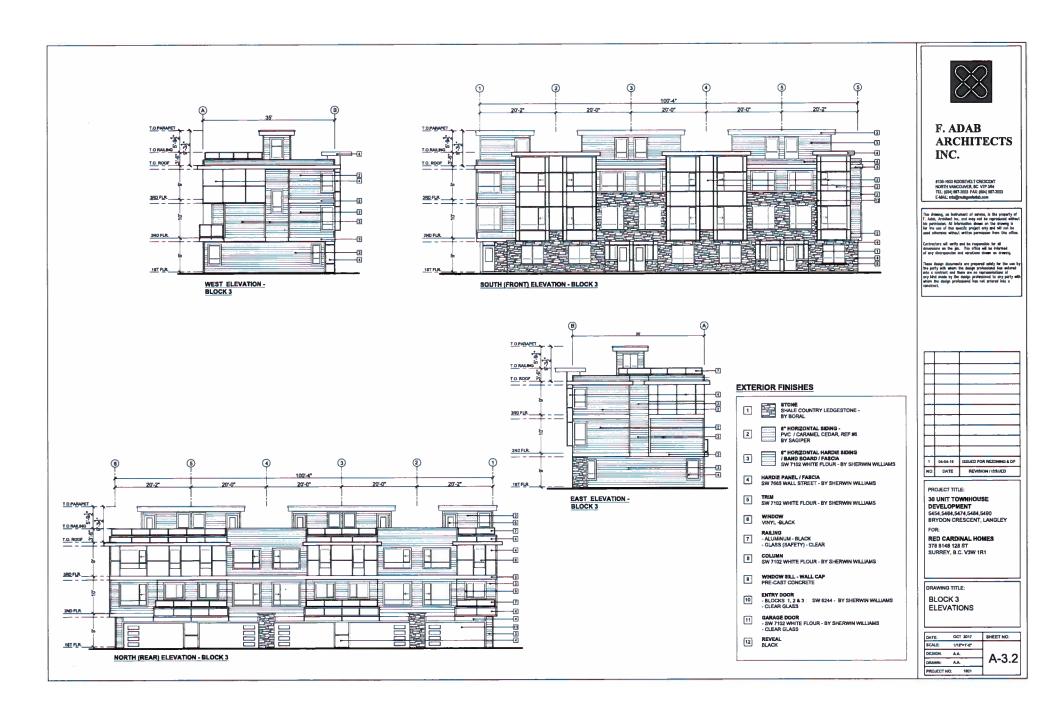

## **Exterior Finishes and Colour**

The selection of the exterior finishes is based on enhanced durability / longevity of the construction materials as part of a sustainable approach.

Emphasis is given on rich urban elements with stone being the dominant exposing material. Prefabricated panels in grey and hardie siding are introduced throughout the facades. Vinyl siding is not used in any areas.

The colours are selected with emphasis on dark grey panels, off-white siding and the natural wood colour in selected areas.

Widows and railings are black resulting in further contrast between the exterior finishing materials.

PVC SIDING CARAMEL CEDAR REF #8 BY SAGIPER

HARDIE SIDING SW 7102 WHITE FLOUR BY SHERWIN WILLIAMS

HARDIE PANEL SW 7665 WALL STREET -BY SHERWIN WILLIAMS

BY BORAL

SHALE COUNTRY LEDGESTONE -

|   | $\vdash$   |                                 |                   |                      |         |
|---|------------|---------------------------------|-------------------|----------------------|---------|
|   | 1          |                                 | _                 |                      |         |
|   |            |                                 |                   |                      |         |
|   | Γ          |                                 |                   |                      |         |
|   |            |                                 |                   |                      |         |
|   |            |                                 |                   |                      |         |
| 1 | 136        | ISUE!                           | DFG               | OR REZON             | HG & OP |
| 1 | Γ          | RE                              | wis               | ION / ISSU           | eo      |
|   | ES0        | NT<br>1,544<br>ICEI<br>1<br>V3W | 84,1<br>NT,<br>HO | 5490<br>LANGL<br>MES | EY      |
|   | _          |                                 | _                 |                      |         |
|   | त 241<br>\ | 917                             |                   | SHEET                | NO:     |
|   | ι          |                                 |                   |                      |         |
|   |            | -                               |                   | A-'                  | 1.6     |
|   |            | 801                             | _                 | 1                    |         |

**BLOCKS 1 AND 2 FRONT ELEVATION** 

ARCHITECTS

F. ADAB

INC.

.

## 

1 6 5 ۲ 3 2 1 2 3 ۲ \$ ₿ 1 F. ADAB 1 95.4 ARCHITECTS 15'-6" 15'-8" 15'-8" 15'-6" 16'-6" 16'-6" 16'-6" 16'-6" 15'-6" 15'-8" 15'-8" 15'-6" INC. p T.D.PARAPET T.O.PARAPET à ÷ In Γ -61 9130-1000 RODBEVELT CREACENT NORTH VANCOUVER. BC V7P 3R4 TEL. (804) 987-3003 FAX: (804) 987-3033 E-MAL. mts@multpsrietats.com TORALING 1.0.R00F 1 T.O. ROOF This drawing, on knotureant of varvies, is the property of F. Aduk, Artiblicit Inc. and may not be reproduced obline in permission. All information shows on the drawing to far the uses of this specific project only and sell not be used obtaining without within semilation forms this office. -0 -0 SRD FLR BREFUR. s will verify and be t on the job. This ľ -B -0 ---Dense dowige documents are propored solely for the t-the party with cham the damp professional hea arts into a castract and there are as representations of any hind makes by the design perdessional (a care part solem the damp professional hea not artered into a • 1 - 13 2ND FLR. 2NO FLFL -6 . 0 리미 -----0 -11 HIT FLR. 18T FL SOUTH ELEVATION -BLOCKS 4-6 NORTH ELEVATION -BLOCKS 4-6 **EXTERIOR FINISHES** STONE SHALE COUNTRY LEDGESTONE -BY BORAL 1 ۲ C ₿ ⊮ C 8" HORIZONTAL SIDING -PVC / CARAMEL CEDAR, REF #8 BY SAGIPER 2 = T.O.PARAPET T.O.PARAPET 8" HORIZONTAL, HARDIE BIDING / BAND BOARD / FASCIA SW 7102 WHITE FLOUR - BY SHERWIN WILLIAMS Ţ ÷ 3 -[3] 1 64-04-18 ISBUED FOR REZONING & DP TORNUM TORALNO <del>\_\_</del>\_( F -41 NO. DATE REVISION / ISSUED HARDIE PANEL / FASCIA SW 7665 WALL STREET - BY SHERWIN WILLIAMS 4 1 0. ROOF -4 T.0. ROOF PROJECT TITLE: 5 TRIM SW 7102 WHITE FLOUR - BY SHERWIN WILLIAMS 30 UNIT TOWNHOUSE DEVELOPMENT 10 380 118. JAD FLA S454,S464,S474,S464,S490 BRYDON CRESCENT, LANGLEY 6 WINDOW VINYL-BLACK -031 FOR: RAILING - ALUMINUM - BLACK - GLASS (SAFETY) - CLEAR . \*---RED CARDINAL HOMES 378 8148 128 ST SURREY, B.C. V3W 1R1 -[7] -m 2ND FLR. 2ND FLR. ------B COLUMN SW 7102 WHITE FLOUR - BY SHERWIN WILLIAMS -(1) - [3] -0 -0 9 WINDOW BILL - WALL CAP PRE-CAST CONCRETE 187 FLR. 101 14.0. DRAWING TITLE: WEST ELEVATION -EAST ELEVATION -10 ENTRY DOOR - BLOCKS 1, 2 & 3 : SW 6244 - BY SHERWIN WILLIAMS - CLEAR GLASS BLOCKS 4&6 BLOCKS 4-6 BLOCKS 4-6 ELEVATIONS 11 GARAGE DOOR - SW 7102 WHITE FLOUR - BY SHERWIN WILLIAMS - CLEAR GLASS DATE. OCT 2017 SCALE. 1/18"01"-6" OCT 2017 BHEET NO: 12 REVEAL BLACK DEBIGH. AA A-3.3 DRAWN: A.A. PROJECT ND: 1801