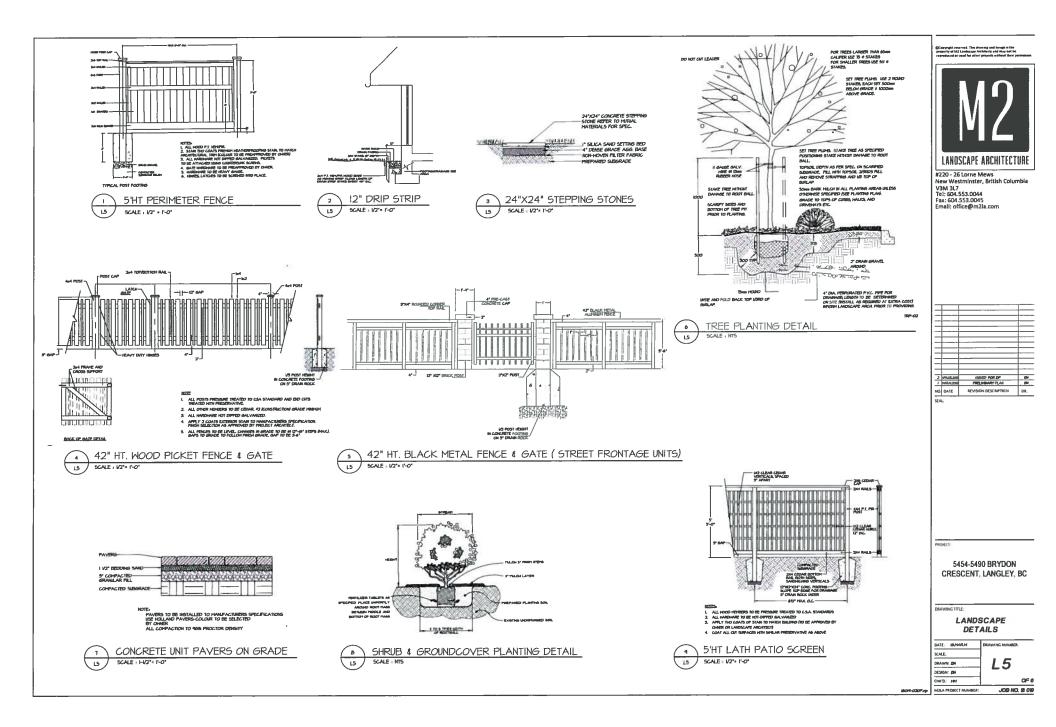

#### LANDSCAPE ARCHITECT:

M2 LANDSCAPING 220-26 LORNE MEWS, NEW WESTMINSTER, B.C. V3M 3L7 TEL: 604 553 0044 FAX: 604 553 0045

LIST OF DRAWINGS

SITE PLAN

EXTERIOR FINISH

A-3.1 ELEVATIONS - BLOCKS 1-2 A-3.2 ELEVATIONS - BLOCK 3

BLOCKS 3 SECTIONS

BLOCKS 4-6 SECTIONS A-4.4 BLOCKS 5 SECTIONS

> GREEN MEASURES DESIGN RATIONALE - CPTED

SHRUB PLAN - EAST

LIGHTING AND FENCE PLAN LANDSCAPE DETAILS LANDSCAPE SPECIFICATION

KEY PLAN

TREE PLAN SHRUB PLAN - WEST

ELEVATIONS - BLOCKS 4-8 A-3.4 ELEVATIONS - BLOCK 5 A-4.1 BLOCKS 1-2 SECTIONS

FLOOR PLANS - BLOCKS 1-2 A-2.28 FLOOR PLANS - BLOCK 3 (1ST & 2ND FLOORS) A-2.25 FLOOR PLANS - BLOCK 3 (1ST & 2ND FLOORS)

FLOOR PLANS - BLOCKS 4-6 FLOOR PLANS - BLOCK 5

A-1.0

A-1.1 A-1 2 A-1.3

A-1.4 A-1.5

A-1.6

A-2.1

A-2.3

A-2.4

A-3.3

A-4.2

A-4.3

A-5.1

A-5.2

A-5.3 LO

L1 L2

L3

L4 L5 L6

PROJECT INDEX - CONTACTS LIST

CONTEXT PLAN - PROJECT STATISTICS AERIAL MAP -CONTEXT PHOTOS

PERSPECTIVE VIEW FROM BRYDON CRESCENT COLOURED ELEVATIONS

DESIGN RATIONALE - SITE CHARACTERISTICS

AND CONTEXT-URBAN DESIGN, FORM AND CHARACTER DESIGN RATIONALE - SUSTAINABILITY AND