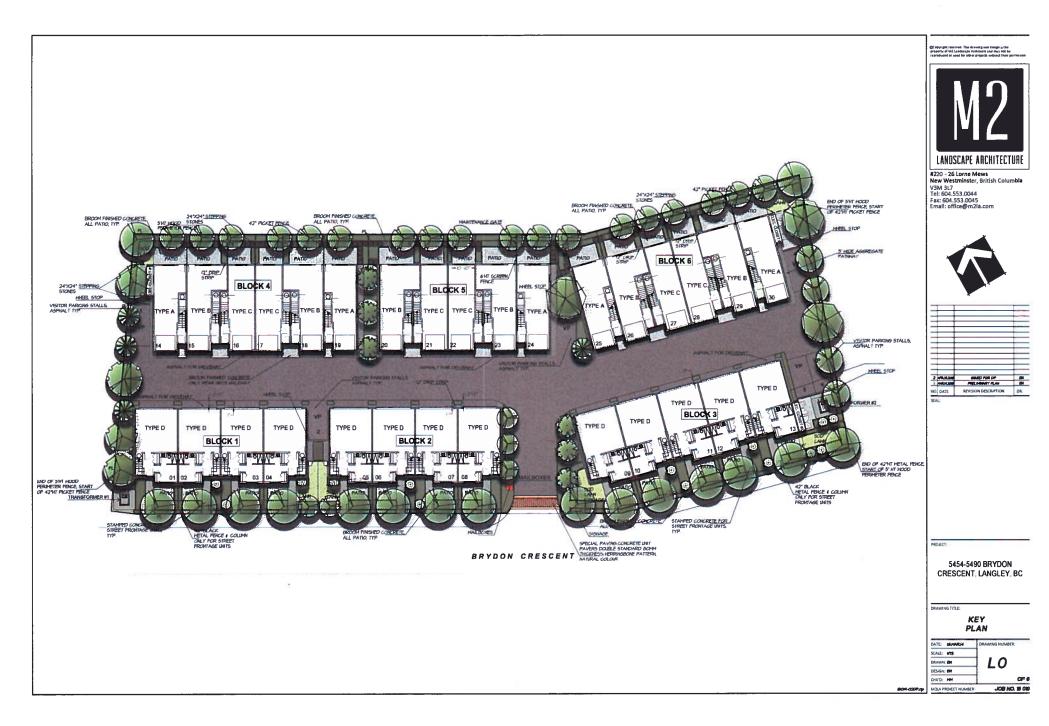

# **30 UNIT TOWNHOUSE DEVELOPMENT**

5454, 5464, 5474, 5484, 5490 **BRYDON CRESCENT, LANGLEY** 

#### LANDSCAPE ARCHITECT:

M2 LANDSCAPING 220-26 LORNE MEWS, NEW WESTMINSTER, B.C. V3M 3L7 TEL: 604 553 0044 FAX: 604 553 0045

LIST OF DRAWINGS

SITE PLAN

EXTERIOR FINISH

A-3.1 ELEVATIONS - BLOCKS 1-2 A-3.2 ELEVATIONS - BLOCK 3

BLOCKS 3 SECTIONS

BLOCKS 4-6 SECTIONS A-4.4 BLOCKS 5 SECTIONS

> GREEN MEASURES DESIGN RATIONALE - CPTED

SHRUB PLAN - EAST

LIGHTING AND FENCE PLAN LANDSCAPE DETAILS LANDSCAPE SPECIFICATION

KEY PLAN

TREE PLAN SHRUB PLAN - WEST

ELEVATIONS - BLOCKS 4-8 A-3.4 ELEVATIONS - BLOCK 5 A-4.1 BLOCKS 1-2 SECTIONS

FLOOR PLANS - BLOCKS 1-2 A-2.28 FLOOR PLANS - BLOCK 3 (1ST & 2ND FLOORS) A-2.25 FLOOR PLANS - BLOCK 3 (1ST & 2ND FLOORS)

FLOOR PLANS - BLOCKS 4-6 FLOOR PLANS - BLOCK 5

A-1.0

A-1.1 A-1 2 A-1.3

A-1.4 A-1.5

A-1.6

A-2.1

A-2.3

A-2.4

A-3.3

A-4.2

A-4.3

A-5.1

A-5.2

A-5.3 LO

L1 L2

L3

L4 L5 L6

PROJECT INDEX - CONTACTS LIST

CONTEXT PLAN - PROJECT STATISTICS AERIAL MAP -CONTEXT PHOTOS

PERSPECTIVE VIEW FROM BRYDON CRESCENT COLOURED ELEVATIONS

DESIGN RATIONALE - SITE CHARACTERISTICS

AND CONTEXT-URBAN DESIGN, FORM AND CHARACTER DESIGN RATIONALE - SUSTAINABILITY AND