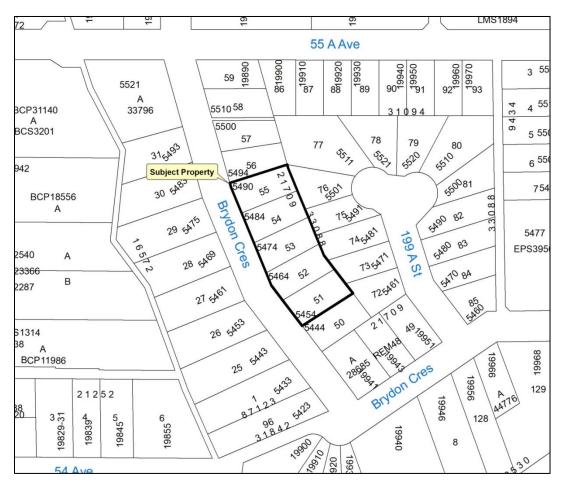

## ZONING BYLAW, 1996, NO. 2100 Amendment No. 149, 2018, Bylaw No. 3062 Development Permit Application DP 05-18

To consider a Rezoning Application and Development Permit Application by Red Cardinal Homes Inc. to accommodate a 3-storey, 30-unit townhouse development.

The subject properties are currently zoned RS1 Single Family Residential Zone in Zoning Bylaw No. 2100 and designated "High Density Residential" in the Official Community Plan. All lands designated "High Density Residential" are subject to a Development Permit to address building form and character.

#### **Background Information:**

| Applicant:<br>Owner:<br>Civic Addresses: | Red Cardinal Homes Inc.<br>G. Dhillon, B. Dhillon, K. Dhillon<br>5454, 5464, 5474, 5484, 5490 Brydon Crescent |
|------------------------------------------|---------------------------------------------------------------------------------------------------------------|
| Legal Description:                       | Lots 51, 52, 53, 54, 55, Section 3, Township 8,                                                               |
|                                          | New Westminster District, Plan 21709                                                                          |
| Site Area:                               | $4,004 \text{ m}^2 (43,099 \text{ ft}^2)$                                                                     |
| Lot Coverage:                            | 48.9%                                                                                                         |
| Total Parking Required:                  | 66 spaces (includes 6 designated visitor spaces)                                                              |
| Total Parking Provided:                  | 66 spaces (includes 6 designated visitor spaces)                                                              |
| Existing Zoning:                         | RS1 Single Family Residential Zone                                                                            |
| Proposed Zoning:                         | CD58 Comprehensive Development Zone                                                                           |
| OCP Designation:                         | High Density Residential                                                                                      |
| Variances Requested:                     | None                                                                                                          |
| <b>Development Cost Charges:</b>         | \$532,980 (City: \$343,045, GVSⅅ:                                                                             |
| _                                        | \$113,710, SD35: \$16,225)                                                                                    |
| <b>Community Amenity Charge:</b>         | \$60,000                                                                                                      |

#### 3. Site Dimensions

The following lot shall form the site and shall be zoned CD58 Comprehensive Development Zone on the Zoning Map, City of Langley Zoning Bylaw, 1996, No. 2100, Schedule "A":

- (a) PID: 004-894-243Lot 51, Section 3, Township 8, New Westminster District, Plan 21709
- (b) PID: 001-110-365 Lot 52, Section 3, Township 8, New Westminster District, Plan 21709
- (c) PID: 010-501-100Lot 53, Section 3, Township 8, New Westminster District, Plan 21709
- (d) PID: 000-440-736 Lot 54, Northeast Quarter Section 3, Township 8, New Westminster District Plan 21709
- (e) PID: 008-320-560Lot 55, Section 3, Township 8, New Westminster District Plan 21709

#### **CIVIC ADDRESS :**

5454, BRYDON CRESCENT, LANGLEY, BC. 5464, BRYDON CRESCENT, LANGLEY, BC. 5474, BRYDON CRESCENT, LANGLEY, BC. 5484, BRYDON CRESCENT, LANGLEY, BC. 5490, BRYDON CRESCENT, LANGLEY, BC,

#### LEGAL DESCRIPTION :

LOTS 51 TO 55, ALL OF SECTION 3, TOWNSHIP 8, NWD PLAN 21709

LOT AREA : 43,100 SQ.FT.=4004 SQ.M.=0.99 ACRES