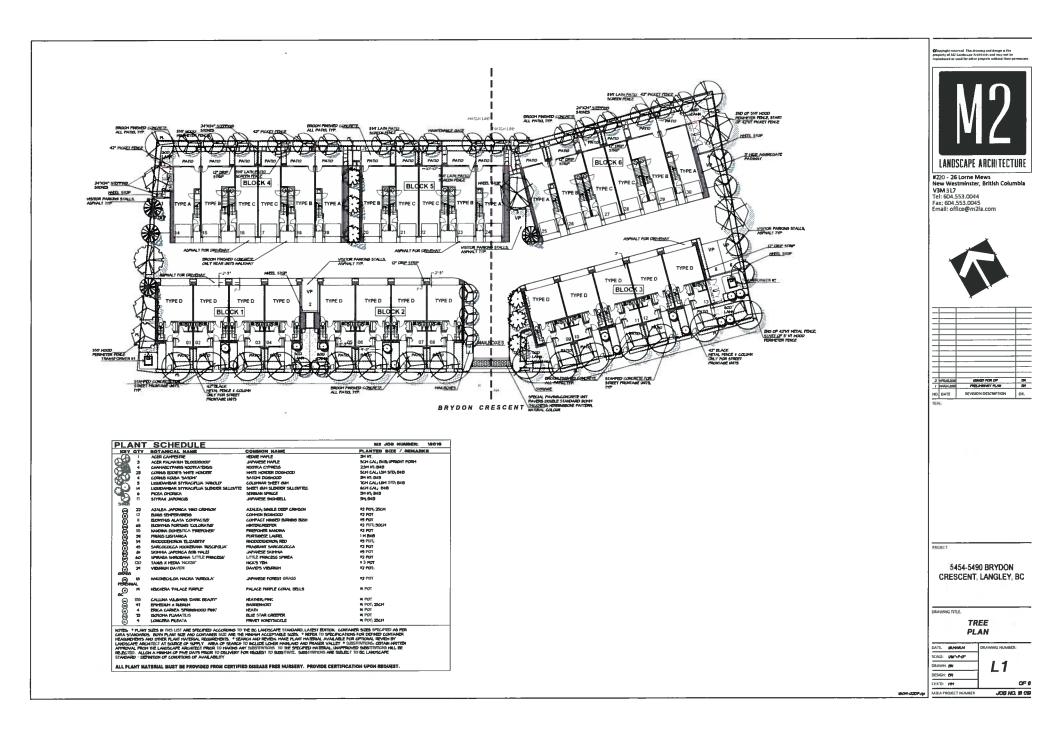

#### LANDSCAPE ARCHITECT:

M2 LANDSCAPING 220-26 LORNE MEWS, NEW WESTMINSTER, B.C. V3M 3L7 TEL: 604 553 0044 FAX: 604 553 0045

LIST OF DRAWINGS

SITE PLAN

EXTERIOR FINISH

A-3.1 ELEVATIONS - BLOCKS 1-2 A-3.2 ELEVATIONS - BLOCK 3

BLOCKS 3 SECTIONS

BLOCKS 4-6 SECTIONS A-4.4 BLOCKS 5 SECTIONS

> GREEN MEASURES DESIGN RATIONALE - CPTED

SHRUB PLAN - EAST

LIGHTING AND FENCE PLAN LANDSCAPE DETAILS LANDSCAPE SPECIFICATION

KEY PLAN

TREE PLAN SHRUB PLAN - WEST

A-4.2

A-4.3

A-5.1

A-5.2

A-5.3 LO

L1 L2

L3

L4 L5 L6