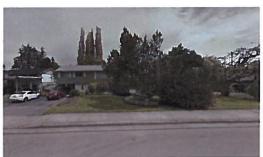

## Discussion:

The applicant is proposing a 30-unit townhouse development comprising six 3-storey building blocks in a double row oriented to Brydon Crescent. Vehicular access to the site is provided by a single entrance driveway from Brydon Crescent since there is no municipal lane at the rear of the site. The architectural design features modern, flat-roofed buildings with generous roof overhangs accenting large bay window articulations. Decorative stone facings and cedar-look siding enrich the exterior appearance, providing a westcoast contemporary theme to the project. Rooftop patios contribute additional private amenity space beyond that provided in the conventional ground level patios. The proposed development engages the Brydon Crescent streetfront with attractive metal fencing and masonry columns softened by planted beds and street trees leading to the unit entrances.

## Site Characteristics and Context

The proposal would occupy 5 lots along Brydon Crescent south of 55A Avenue and east of Brydon Creek. The total lot area of the site is 43,100 sqft (4004 sq m)

The site has a moderate slope of approximately 2 meters from south to north with south west corner having the lowest and north east corner having the highest elevation.

Our firm is involved in designing a 4 storey apartment building to the south which has been approved by the council to allow for 77 unit market condominium.

Site is also surrounded by single family houses to the east and north.