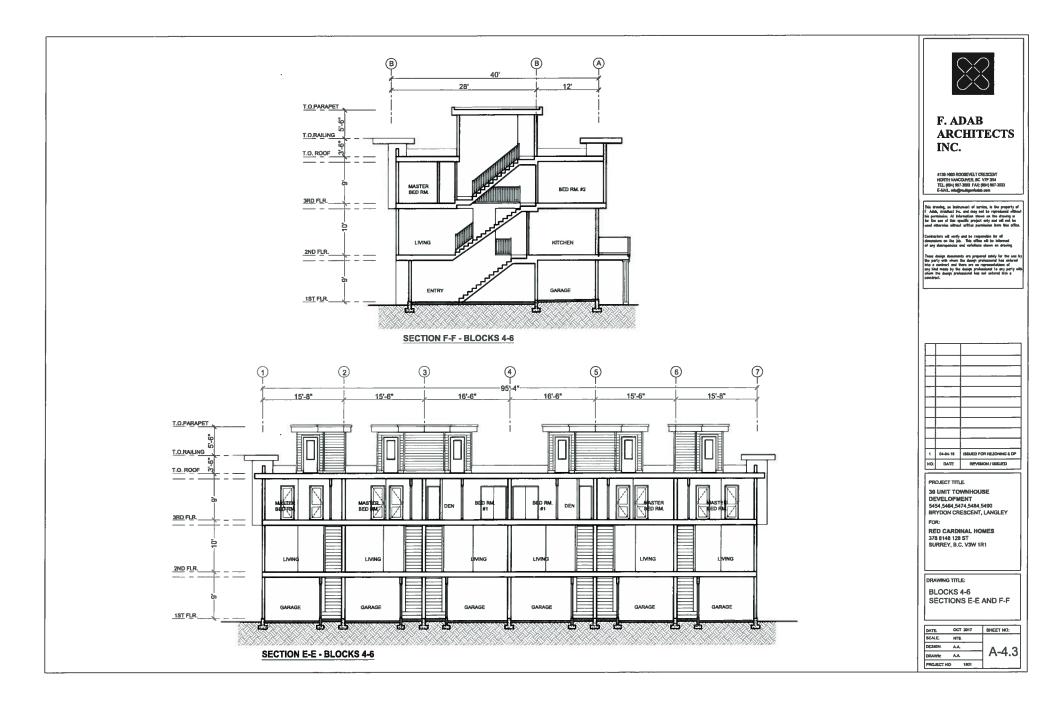

#### LANDSCAPE ARCHITECT:

M2 LANDSCAPING 220-26 LORNE MEWS, NEW WESTMINSTER, B.C. V3M 3L7 TEL: 604 553 0044 FAX: 604 553 0045

LIST OF DRAWINGS

SITE PLAN

EXTERIOR FINISH

A-3.1 ELEVATIONS - BLOCKS 1-2 A-3.2 ELEVATIONS - BLOCK 3

BLOCKS 3 SECTIONS

BLOCKS 4-6 SECTIONS A-4.4 BLOCKS 5 SECTIONS

> GREEN MEASURES DESIGN RATIONALE - CPTED

SHRUB PLAN - EAST

LIGHTING AND FENCE PLAN LANDSCAPE DETAILS LANDSCAPE SPECIFICATION

KEY PLAN

TREE PLAN SHRUB PLAN - WEST

ELEVATIONS - BLOCKS 4-8 A-3.4 ELEVATIONS - BLOCK 5 A-4.1 BLOCKS 1-2 SECTIONS

FLOOR PLANS - BLOCKS 1-2 A-2.28 FLOOR PLANS - BLOCK 3 (1ST & 2ND FLOORS) A-2.25 FLOOR PLANS - BLOCK 3 (1ST & 2ND FLOORS)

FLOOR PLANS - BLOCKS 4-6 FLOOR PLANS - BLOCK 5

A-1.0

A-1.1 A-1 2 A-1.3

A-1.4 A-1.5

A-1.6

A-2.1

A-2.3

A-2.4

A-3.3

A-4.2

A-4.3

A-5.1

A-5.2

A-5.3 LO

L1 L2

L3

L4 L5 L6

PROJECT INDEX - CONTACTS LIST

CONTEXT PLAN - PROJECT STATISTICS AERIAL MAP -CONTEXT PHOTOS

PERSPECTIVE VIEW FROM BRYDON CRESCENT COLOURED ELEVATIONS

DESIGN RATIONALE - SITE CHARACTERISTICS

AND CONTEXT-URBAN DESIGN, FORM AND CHARACTER DESIGN RATIONALE - SUSTAINABILITY AND