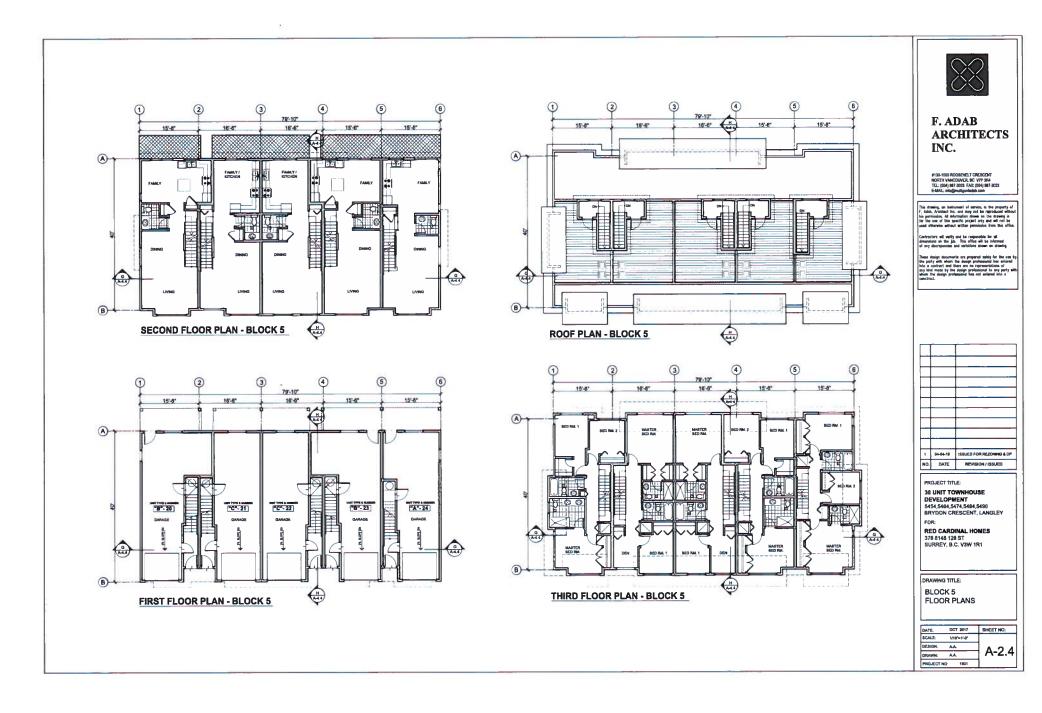

#### 4. Siting and Size of Buildings and Structures and Site Coverage

The location, size and site coverage of the buildings and structures of the Development shall generally conform to the plans and specifications comprising 30 pages and dated April 4, 2018 prepared by F. Adab Architects Inc. and M2 Landscape Architecture one copy of which is attached to Development Permit No. 05-18.

ELEVATIONS - BLOCKS 4-8 A-3.4 ELEVATIONS - BLOCK 5 A-4.1 BLOCKS 1-2 SECTIONS

FLOOR PLANS - BLOCKS 1-2 A-2.28 FLOOR PLANS - BLOCK 3 (1ST & 2ND FLOORS) A-2.25 FLOOR PLANS - BLOCK 3 (1ST & 2ND FLOORS)

FLOOR PLANS - BLOCKS 4-6 FLOOR PLANS - BLOCK 5