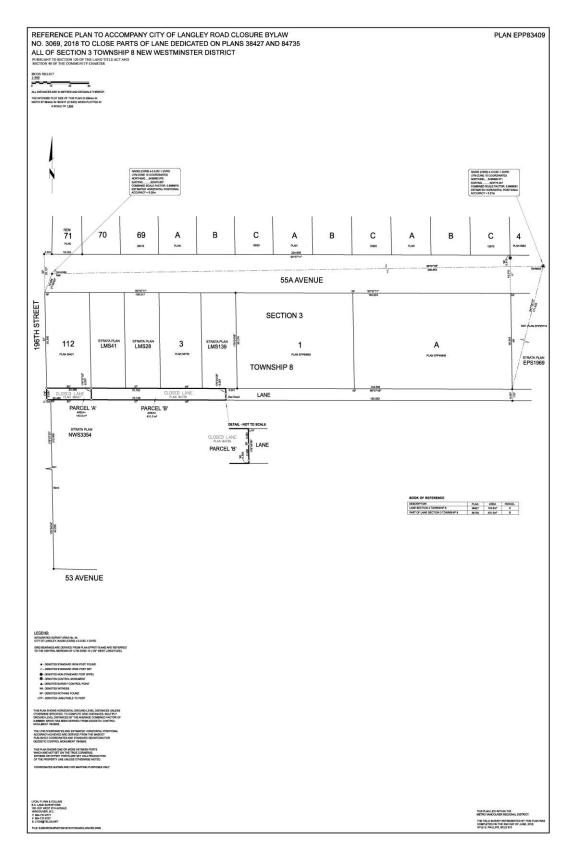

## 7. BYLAWS

| a. | Bylaw 3056 - Road Closure Bylaw<br>First, second and third reading of a bylaw to close and remove the<br>dedication of a portion of highway adjacent to 5423, 19900, 19910,<br>19920 and 19930 Brydon Crescent dedicated by Plan 56234           | 75 |
|----|--------------------------------------------------------------------------------------------------------------------------------------------------------------------------------------------------------------------------------------------------|----|
| b. | Bylaw 3060 - Council Procedure Bylaw Amendment<br>Final reading of a bylaw to amend the Council Procedure Bylaw                                                                                                                                  | 79 |
| C. | Bylaw 3069 - Road Closure Bylaw<br>First, second and third reading of a bylaw to close and remove the<br>dedication of a portion of highway adjacent to 19610, 19618-26, 19630-<br>32, 19638, and 19648-50 55A Avenue dedicated by Plan EPP83409 | 84 |
| d. | Bylaw 3070 - Animal Control Bylaw Amendment<br>First, second and third reading of a bylaw to amend the Animal Control<br>Bylaw, 2006, No. 2622 with respect to the definition of 'run at large'                                                  | 88 |