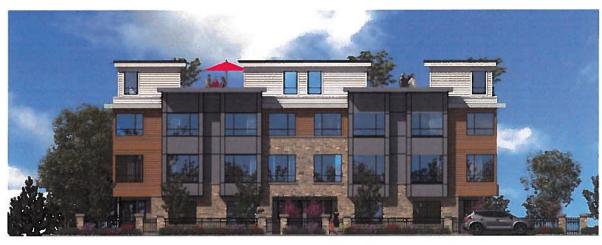

## Discussion:

The applicant is proposing a 30-unit townhouse development comprising six 3-storey building blocks in a double row oriented to Brydon Crescent. Vehicular access to the site is provided by a single entrance driveway from Brydon Crescent since there is no municipal lane at the rear of the site. The architectural design features modern, flat-roofed buildings with generous roof overhangs accenting large bay window articulations. Decorative stone facings and cedar-look siding enrich the exterior appearance, providing a westcoast contemporary theme to the project. Rooftop patios contribute additional private amenity space beyond that provided in the conventional ground level patios. The proposed development engages the Brydon Crescent streetfront with attractive metal fencing and masonry columns softened by planted beds and street trees leading to the unit entrances.

## **Exterior Finishes and Colour**

The selection of the exterior finishes is based on enhanced durability / longevity of the construction materials as part of a sustainable approach.

Emphasis is given on rich urban elements with stone being the dominant exposing material. Prefabricated panels in grey and hardie siding are introduced throughout the facades. Vinyl siding is not used in any areas.

The colours are selected with emphasis on dark grey panels, off-white siding and the natural wood colour in selected areas.

Widows and railings are black resulting in further contrast between the exterior finishing materials.

### Urban Design, Form and Character

The townhouses are arranged in a small clusters allowing for open spaces to be integrated into the development and along the courtyard.

The units along Brydon Crescent have direct pedestrian access to the road to respond to a streetscape and an urban concept that is anticipated for the neighborhood.

Buildings are modulated with repetitive vertical bay windows on upper floors creating a form and character that introduces articulated architectural expression with a contemporary vocabulary.

Stone is introduces on building blocks with emphasis given to the facades along the roads. The stone presents a solid base and horizontal expression in order to respond the verticality of the bay windows.

All units have private roof top decks acting as outdoor amenity as well as large balconies.