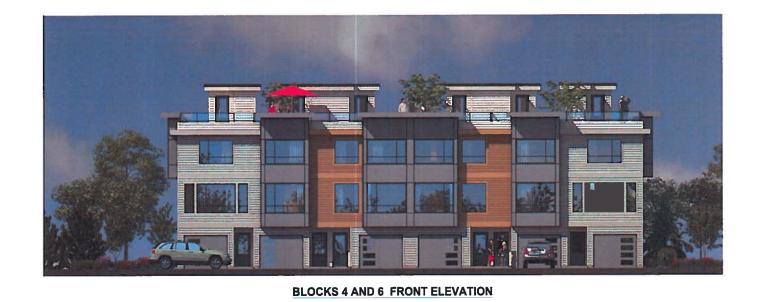

## 

1 6 5 ۲ 3 2 1 2 3 ۲ \$ ₿ 1 F. ADAB 1 95.4 ARCHITECTS 15'-6" 15'-8" 15'-8" 15'-6" 16'-6" 16'-6" 16'-6" 16'-6" 15'-6" 15'-8" 15'-8" 15'-6" INC. p T.D.PARAPET T.O.PARAPET à ÷ In Γ -61 9130-1000 RODBEVELT CREACENT NORTH VANCOUVER. BC V7P 3R4 TEL. (804) 987-3003 FAX: (804) 987-3033 E-MAL. mts@multpsrietats.com TORALING 1.0.R00F 1 T.O. ROOF This drawing, on knotureant of varvies, is the property of F. Aduk, Artiblicit Inc. and may not be reproduced obline in permission. All information shows on the drawing to far the uses of this specific project only and sell not be used obtaining without within semilation forms this office. -0 -0 SRD FLR BREFUR. s will verify and be t on the job. This ľ -B -0 ---Dense dowige documents are propored solely for the t-the party with cham the damp professional hea arts into a castract and there are as representations of any hind makes by the design perdessional (a care part solem the damp professional hea not artered into a • 1 - 13 2ND FLR. 2NO FLFL -6 . 0 리미 -----0 -11 HIT FLR. 18T FL SOUTH ELEVATION -BLOCKS 4-6 NORTH ELEVATION -BLOCKS 4-6 **EXTERIOR FINISHES** STONE SHALE COUNTRY LEDGESTONE -BY BORAL 1 ۲ C ₿ ⊮ C 8" HORIZONTAL SIDING -PVC / CARAMEL CEDAR, REF #8 BY SAGIPER 2 = T.O.PARAPET T.O.PARAPET 8" HORIZONTAL, HARDIE BIDING / BAND BOARD / FASCIA SW 7102 WHITE FLOUR - BY SHERWIN WILLIAMS Ţ ÷ 3 -[3] 1 64-04-18 ISBUED FOR REZONING & DP TORNUM TORALNO <del>\_\_</del>\_( F -41 NO. DATE REVISION / ISSUED HARDIE PANEL / FASCIA SW 7665 WALL STREET - BY SHERWIN WILLIAMS 4 1 0. ROOF -4 T.0. ROOF PROJECT TITLE: 5 TRIM SW 7102 WHITE FLOUR - BY SHERWIN WILLIAMS 30 UNIT TOWNHOUSE DEVELOPMENT 10 380 118. JAD FLA S454,S464,S474,S464,S490 BRYDON CRESCENT, LANGLEY 6 WINDOW VINYL-BLACK -031 FOR: RAILING - ALUMINUM - BLACK - GLASS (SAFETY) - CLEAR . \*---RED CARDINAL HOMES 378 8148 128 ST SURREY, B.C. V3W 1R1 -[7] -m 2ND FLR. 2ND FLR. ------B COLUMN SW 7102 WHITE FLOUR - BY SHERWIN WILLIAMS -(1) - [3] -0 -0 9 WINDOW BILL - WALL CAP PRE-CAST CONCRETE 187 FLR. 101 14.0. DRAWING TITLE: WEST ELEVATION -EAST ELEVATION -10 ENTRY DOOR - BLOCKS 1, 2 & 3 : SW 6244 - BY SHERWIN WILLIAMS - CLEAR GLASS BLOCKS 4&6 BLOCKS 4-6 BLOCKS 4-6 ELEVATIONS 11 GARAGE DOOR - SW 7102 WHITE FLOUR - BY SHERWIN WILLIAMS - CLEAR GLASS DATE. OCT 2017 SCALE. 1/18"01"-6" OCT 2017 BHEET NO: 12 REVEAL BLACK DEBIGH. AA A-3.3 DRAWN: A.A. PROJECT ND: 1801