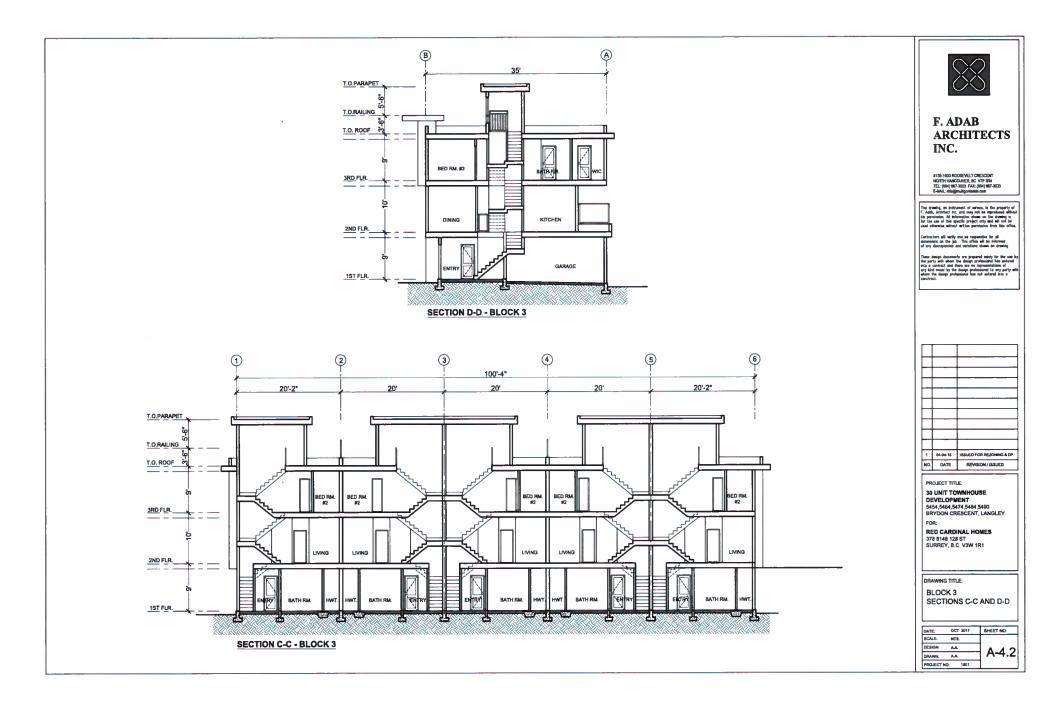

## Zoning, Orientation, and Massing

The proposed development consists of 6 separate building blocks with a total of 30 townhouse units each with 2 car garages.

Townhouses along Brydon Crescent are larger and have double car garages and the townhouses at the back are smaller with tandem parking.

All units have private roof top decks acting as outdoor amenity as well as large balconies.