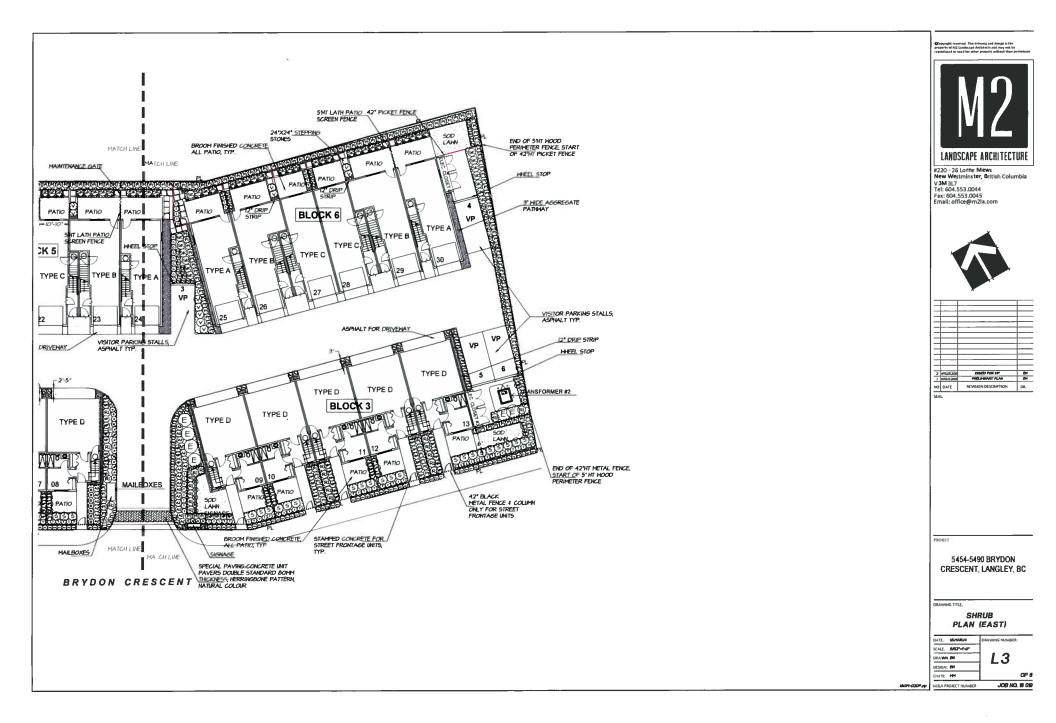

#### LANDSCAPE ARCHITECT:

M2 LANDSCAPING 220-26 LORNE MEWS, NEW WESTMINSTER, B.C. V3M 3L7 TEL: 604 553 0044 FAX: 604 553 0045

LIST OF DRAWINGS

SITE PLAN

EXTERIOR FINISH

A-3.1 ELEVATIONS - BLOCKS 1-2 A-3.2 ELEVATIONS - BLOCK 3

BLOCKS 3 SECTIONS

BLOCKS 4-6 SECTIONS A-4.4 BLOCKS 5 SECTIONS

> GREEN MEASURES DESIGN RATIONALE - CPTED

SHRUB PLAN - EAST

LIGHTING AND FENCE PLAN LANDSCAPE DETAILS LANDSCAPE SPECIFICATION

KEY PLAN

TREE PLAN SHRUB PLAN - WEST

A-4.2

A-4.3

A-5.1

A-5.2

A-5.3 LO

L1 L2

L3

L4 L5 L6