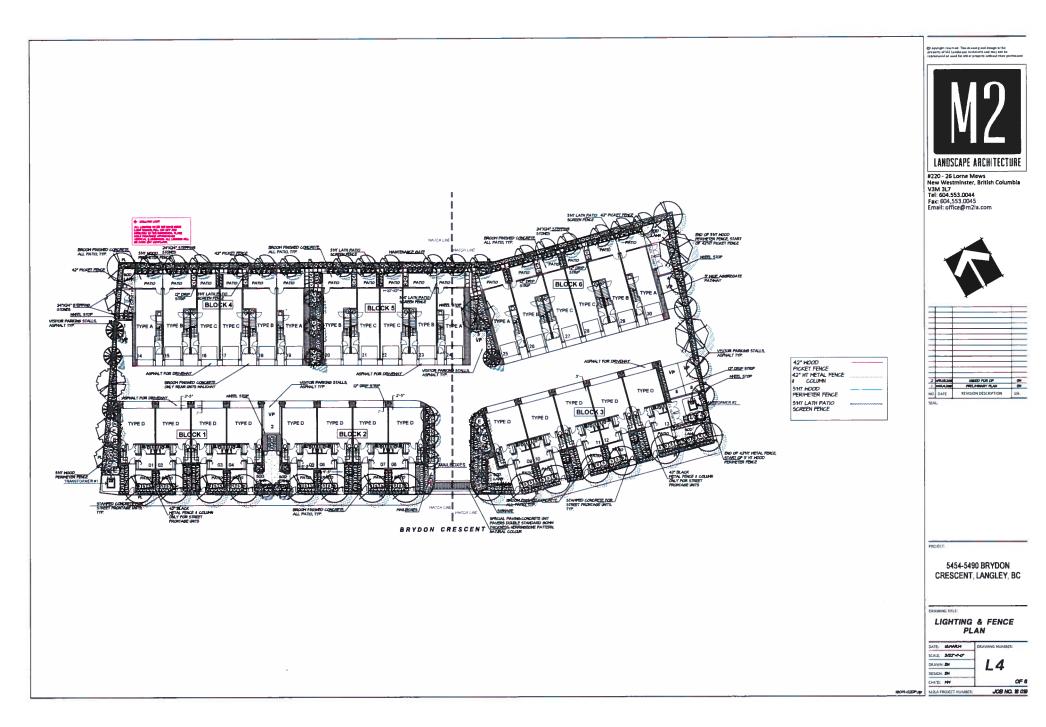

#### LANDSCAPE ARCHITECT:

M2 LANDSCAPING 220-26 LORNE MEWS, NEW WESTMINSTER, B.C. V3M 3L7 TEL: 604 553 0044 FAX: 604 553 0045

LIST OF DRAWINGS

SITE PLAN

EXTERIOR FINISH

A-3.1 ELEVATIONS - BLOCKS 1-2 A-3.2 ELEVATIONS - BLOCK 3

BLOCKS 3 SECTIONS

BLOCKS 4-6 SECTIONS A-4.4 BLOCKS 5 SECTIONS

> GREEN MEASURES DESIGN RATIONALE - CPTED

SHRUB PLAN - EAST

LIGHTING AND FENCE PLAN LANDSCAPE DETAILS LANDSCAPE SPECIFICATION

KEY PLAN

TREE PLAN SHRUB PLAN - WEST

ELEVATIONS - BLOCKS 4-8 A-3.4 ELEVATIONS - BLOCK 5 A-4.1 BLOCKS 1-2 SECTIONS

FLOOR PLANS - BLOCKS 1-2 A-2.28 FLOOR PLANS - BLOCK 3 (1ST & 2ND FLOORS) A-2.25 FLOOR PLANS - BLOCK 3 (1ST & 2ND FLOORS)

FLOOR PLANS - BLOCKS 4-6 FLOOR PLANS - BLOCK 5

A-1.0

A-1.1 A-1 2 A-1.3

A-1.4 A-1.5

A-1.6

A-2.1

A-2.3

A-2.4

A-3.3

A-4.2

A-4.3

A-5.1

A-5.2

A-5.3 LO

L1 L2

L3

L4 L5 L6

PROJECT INDEX - CONTACTS LIST

CONTEXT PLAN - PROJECT STATISTICS AERIAL MAP -CONTEXT PHOTOS

PERSPECTIVE VIEW FROM BRYDON CRESCENT COLOURED ELEVATIONS

DESIGN RATIONALE - SITE CHARACTERISTICS

AND CONTEXT-URBAN DESIGN, FORM AND CHARACTER DESIGN RATIONALE - SUSTAINABILITY AND