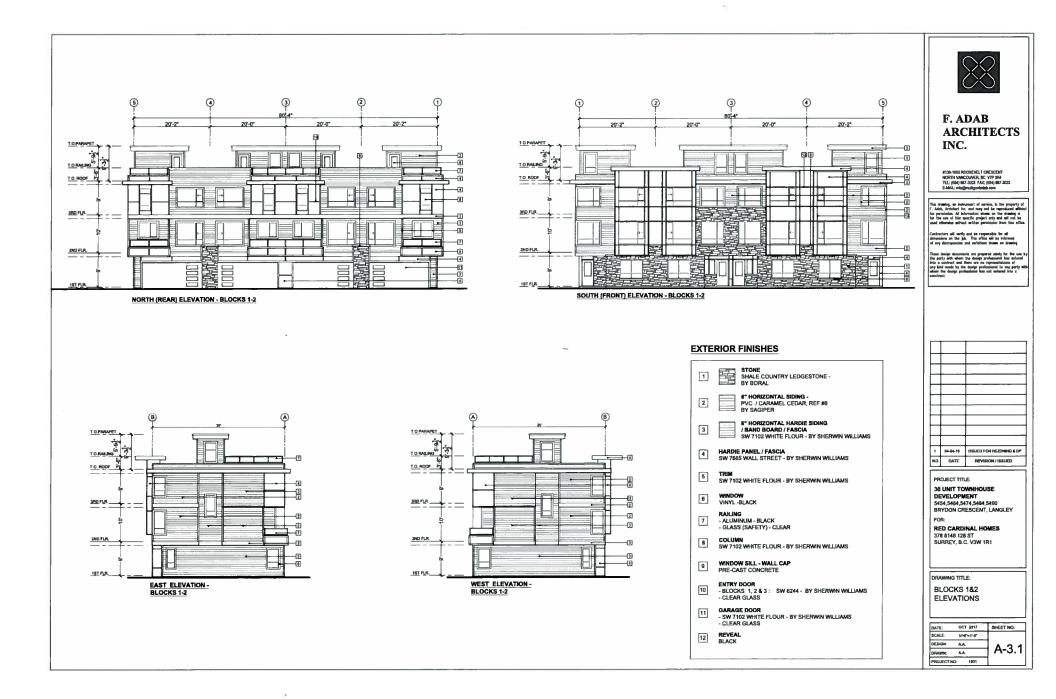

## **Exterior Finishes and Colour**

The selection of the exterior finishes is based on enhanced durability / longevity of the construction materials as part of a sustainable approach.

Emphasis is given on rich urban elements with stone being the dominant exposing material. Prefabricated panels in grey and hardie siding are introduced throughout the facades. Vinyl siding is not used in any areas.

The colours are selected with emphasis on dark grey panels, off-white siding and the natural wood colour in selected areas.

Widows and railings are black resulting in further contrast between the exterior finishing materials.

PVC SIDING CARAMEL CEDAR REF #8 BY SAGIPER

HARDIE SIDING SW 7102 WHITE FLOUR BY SHERWIN WILLIAMS

HARDIE PANEL SW 7665 WALL STREET -BY SHERWIN WILLIAMS

BY BORAL

SHALE COUNTRY LEDGESTONE -

|   | $\vdash$   |                                 |                   |                      |         |
|---|------------|---------------------------------|-------------------|----------------------|---------|
|   | 1          |                                 | _                 |                      |         |
|   |            |                                 |                   |                      |         |
|   | Γ          |                                 |                   |                      |         |
|   |            |                                 |                   |                      |         |
|   |            |                                 |                   |                      |         |
| 1 | 136        | ISUE!                           | DFG               | OR REZON             | HG & OP |
| 1 | Γ          | RE                              | wis               | ION / ISSU           | eo      |
|   | ES0        | NT<br>1,544<br>ICEI<br>1<br>V3W | 84,1<br>NT,<br>HO | 5490<br>LANGL<br>MES | EY      |
|   | _          |                                 | _                 |                      |         |
|   | त 241<br>\ | 917                             |                   | SHEET                | NO:     |
|   | ι          |                                 |                   |                      |         |
|   |            | -                               |                   | A-'                  | 1.6     |
|   |            | 801                             | _                 | 1                    |         |

#### LANDSCAPE ARCHITECT:

M2 LANDSCAPING 220-26 LORNE MEWS, NEW WESTMINSTER, B.C. V3M 3L7 TEL: 604 553 0044 FAX: 604 553 0045

LIST OF DRAWINGS

SITE PLAN

EXTERIOR FINISH

A-3.1 ELEVATIONS - BLOCKS 1-2 A-3.2 ELEVATIONS - BLOCK 3