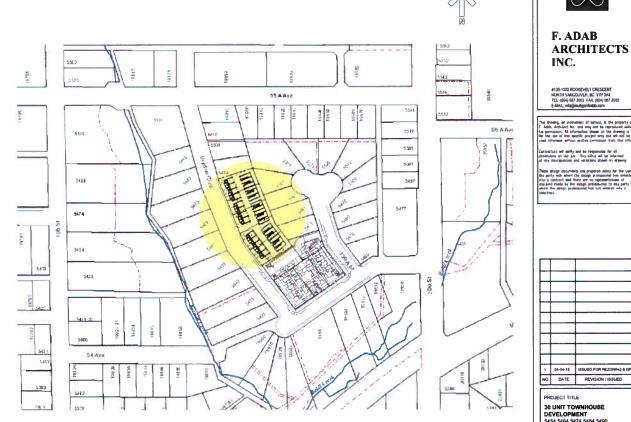

## Site Characteristics and Context

The proposal would occupy 5 lots along Brydon Crescent south of 55A Avenue and east of Brydon Creek. The total lot area of the site is 43,100 sqft (4004 sq m)

The site has a moderate slope of approximately 2 meters from south to north with south west corner having the lowest and north east corner having the highest elevation.

Our firm is involved in designing a 4 storey apartment building to the south which has been approved by the council to allow for 77 unit market condominium.

Site is also surrounded by single family houses to the east and north.