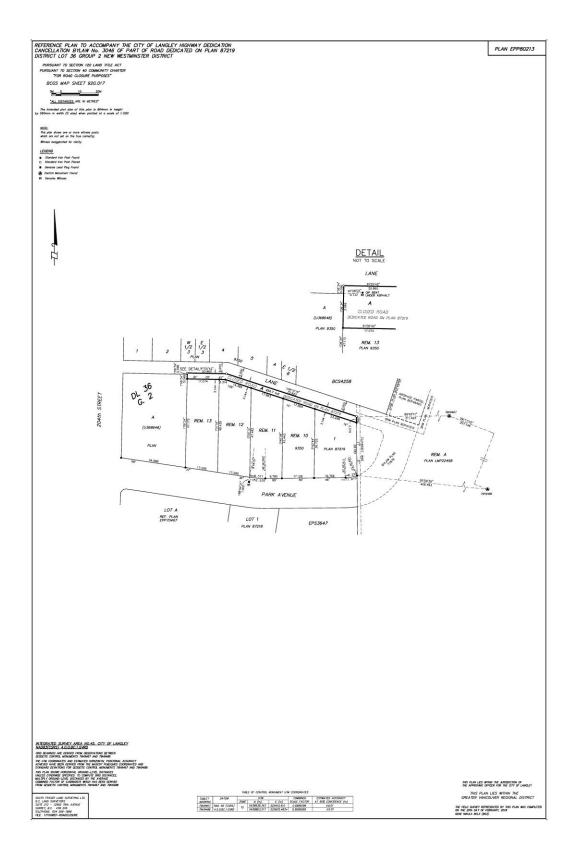

## ROAD CLOSURE BYLAW NO. 3046

The purpose of Bylaw 3046 is to remove the dedication of highway and to close the portion of road (294.7 m2) located adjacent to lane off 204<sup>th</sup> Street and Park Avenue as the City intends to the sell the property and the road is no longer required.

## ROAD CLOSURE BYLAW NO. 3046

A bylaw to close and remove the dedication of a portion of highway located adjacent to lane off 204<sup>th</sup> Street and Park Avenue.

WHEREAS, pursuant to Section 40 of the *Community Charter*, Council may, by bylaw, close all of a highway to traffic and remove the dedication of the highway if, prior to adopting the bylaw, Council publishes notice of its intention in a newspaper and provides an opportunity for persons who consider they are affected by the bylaw to make representations to Council;

AND WHEREAS the Council of the City of Langley deems it expedient to close to traffic and remove the dedication of highway from the public highway comprising 294.7 square metres, created by the deposit of Plan 87219, which area is shown outlined in bold black on Schedule A - Reference Plan Of Closed Road EPP80213;

#### REFERENCE PLAN OF CLOSED ROAD EPP80213

EXPLANATORY NOTE

BYLAW NO. 3065

The purpose of Bylaw No. 3065 is to amend the 2017 – 2021 Financial Plan to authorize the expenditures reflected in the 2017 Consolidated Financial Statements itemized in Report #18-022.