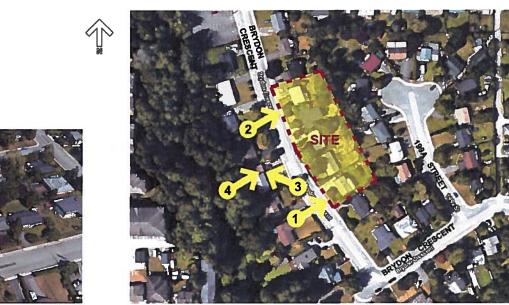

PROJECT TITLE: 30 UNIT TOWNHOUSE DEVELOPMENT 5454.5464.5474.5484.5490 BRYDON CRESCENT, LANGLEY FOR.

RED CARDINAL HOMES 378 8148 128 ST SURREY, B.C. V3W 1R1

DRAWING TITLE AERIAL MAP-CONTEXT PHOTOS

BLOCKS 4 AND 6 SIDE ELEVATION

## Site Characteristics and Context

The proposal would occupy 5 lots along Brydon Crescent south of 55A Avenue and east of Brydon Creek. The total lot area of the site is 43,100 sqft (4004 sq m)

The site has a moderate slope of approximately 2 meters from south to north with south west corner having the lowest and north east corner having the highest elevation.

Our firm is involved in designing a 4 storey apartment building to the south which has been approved by the council to allow for 77 unit market condominium.

Site is also surrounded by single family houses to the east and north.