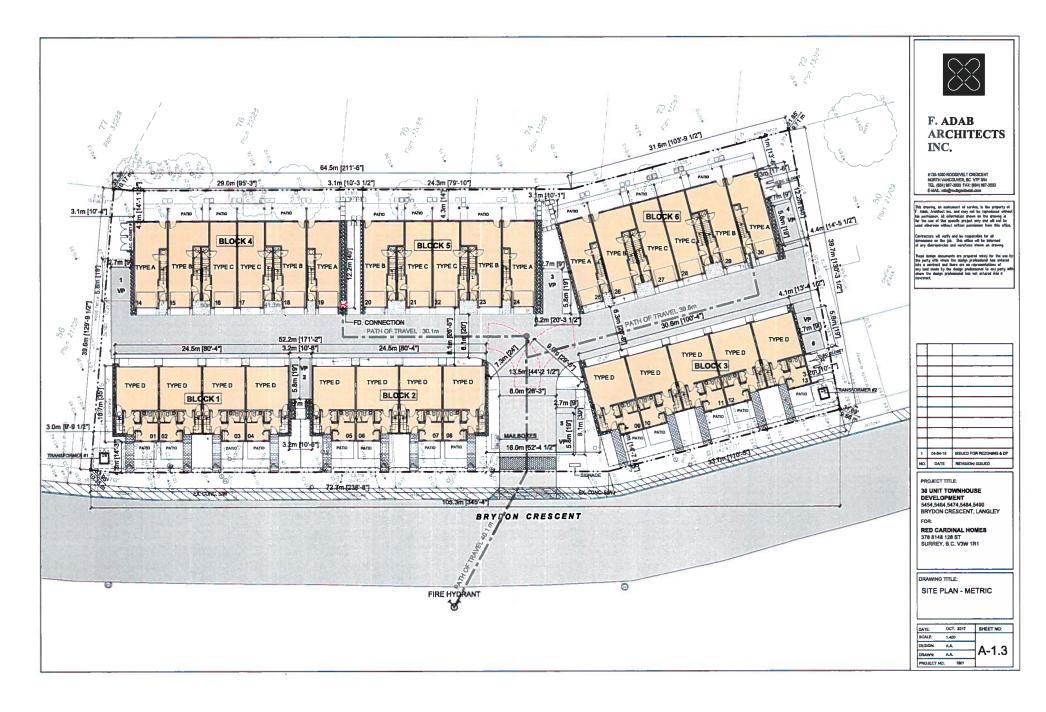

#### 4. Siting and Size of Buildings and Structures and Site Coverage

The location, size and site coverage of the buildings and structures of the Development shall generally conform to the plans and specifications comprising 30 pages and dated April 4, 2018 prepared by F. Adab Architects Inc. and M2 Landscape Architecture one copy of which is attached to Development Permit No. 05-18.

## Discussion:

The applicant is proposing a 30-unit townhouse development comprising six 3-storey building blocks in a double row oriented to Brydon Crescent. Vehicular access to the site is provided by a single entrance driveway from Brydon Crescent since there is no municipal lane at the rear of the site. The architectural design features modern, flat-roofed buildings with generous roof overhangs accenting large bay window articulations. Decorative stone facings and cedar-look siding enrich the exterior appearance, providing a westcoast contemporary theme to the project. Rooftop patios contribute additional private amenity space beyond that provided in the conventional ground level patios. The proposed development engages the Brydon Crescent streetfront with attractive metal fencing and masonry columns softened by planted beds and street trees leading to the unit entrances.

## Zoning, Orientation, and Massing

The proposed development consists of 6 separate building blocks with a total of 30 townhouse units each with 2 car garages.

Townhouses along Brydon Crescent are larger and have double car garages and the townhouses at the back are smaller with tandem parking.

### Urban Design, Form and Character

The townhouses are arranged in a small clusters allowing for open spaces to be integrated into the development and along the courtyard.

The units along Brydon Crescent have direct pedestrian access to the road to respond to a streetscape and an urban concept that is anticipated for the neighborhood.

Vehicular entry is located in the middle of the site as well as pedestrian entry to the rear units. Visitor parkings are located between the buildings creating small clusters and plenty of open spaces.