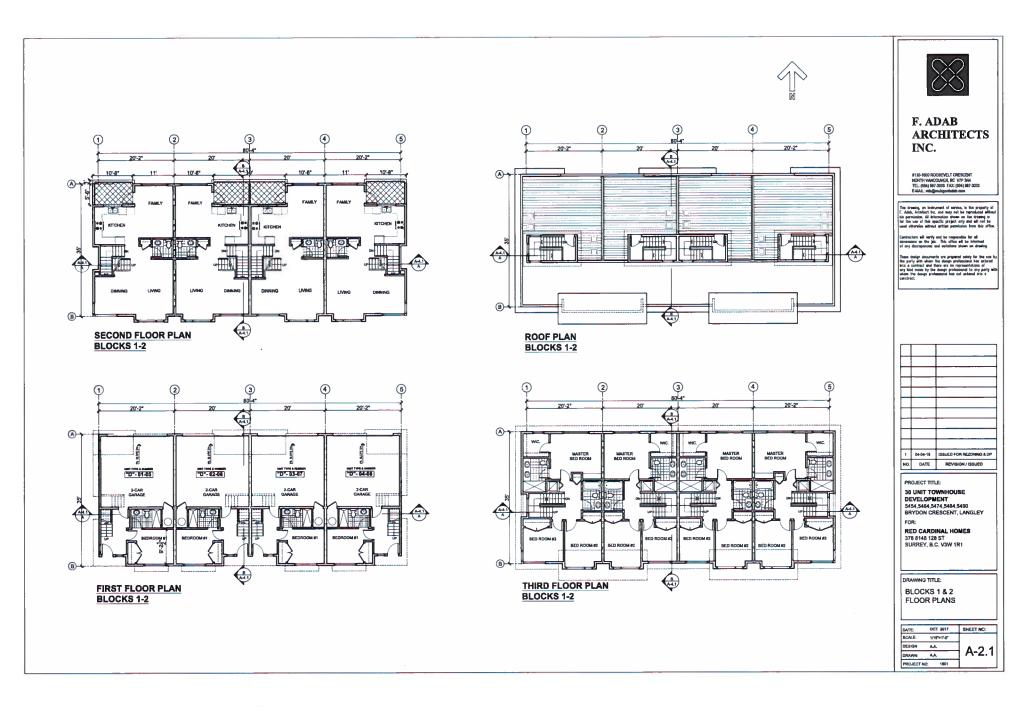

#### 4. Siting and Size of Buildings and Structures and Site Coverage

The location, size and site coverage of the buildings and structures of the Development shall generally conform to the plans and specifications comprising 30 pages and dated April 4, 2018 prepared by F. Adab Architects Inc. and M2 Landscape Architecture one copy of which is attached to Development Permit No. 05-18.

## Discussion:

The applicant is proposing a 30-unit townhouse development comprising six 3-storey building blocks in a double row oriented to Brydon Crescent. Vehicular access to the site is provided by a single entrance driveway from Brydon Crescent since there is no municipal lane at the rear of the site. The architectural design features modern, flat-roofed buildings with generous roof overhangs accenting large bay window articulations. Decorative stone facings and cedar-look siding enrich the exterior appearance, providing a westcoast contemporary theme to the project. Rooftop patios contribute additional private amenity space beyond that provided in the conventional ground level patios. The proposed development engages the Brydon Crescent streetfront with attractive metal fencing and masonry columns softened by planted beds and street trees leading to the unit entrances.

## Zoning, Orientation, and Massing

The proposed development consists of 6 separate building blocks with a total of 30 townhouse units each with 2 car garages.

Townhouses along Brydon Crescent are larger and have double car garages and the townhouses at the back are smaller with tandem parking.