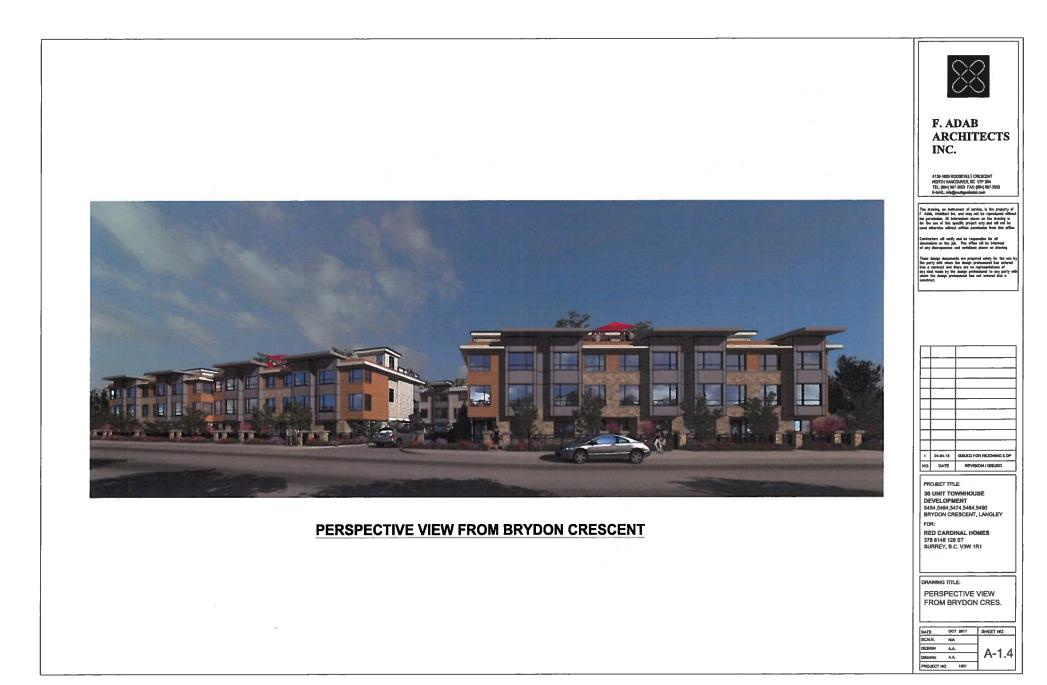

## Discussion:

The applicant is proposing a 30-unit townhouse development comprising six 3-storey building blocks in a double row oriented to Brydon Crescent. Vehicular access to the site is provided by a single entrance driveway from Brydon Crescent since there is no municipal lane at the rear of the site. The architectural design features modern, flat-roofed buildings with generous roof overhangs accenting large bay window articulations. Decorative stone facings and cedar-look siding enrich the exterior appearance, providing a westcoast contemporary theme to the project. Rooftop patios contribute additional private amenity space beyond that provided in the conventional ground level patios. The proposed development engages the Brydon Crescent streetfront with attractive metal fencing and masonry columns softened by planted beds and street trees leading to the unit entrances.

NO. DATE REVISION / ISSUED PROJECT TITLE 30 UNIT TOWNHOUSE DEVELOPMENT 5454,5484,5474,5484,5480 BRYDON CRESCENT, LANGLEY

FOR:

RED CARDINAL HOMES 375 0146 125 ST SURREY, B.C. V3W 1R1

DRAWING TITLE. COLOURED ELEVATIONS

## **Exterior Finishes and Colour**

The selection of the exterior finishes is based on enhanced durability / longevity of the construction materials as part of a sustainable approach.

Emphasis is given on rich urban elements with stone being the dominant exposing material. Prefabricated panels in grey and hardie siding are introduced throughout the facades. Vinyl siding is not used in any areas.

The colours are selected with emphasis on dark grey panels, off-white siding and the natural wood colour in selected areas.

Widows and railings are black resulting in further contrast between the exterior finishing materials.