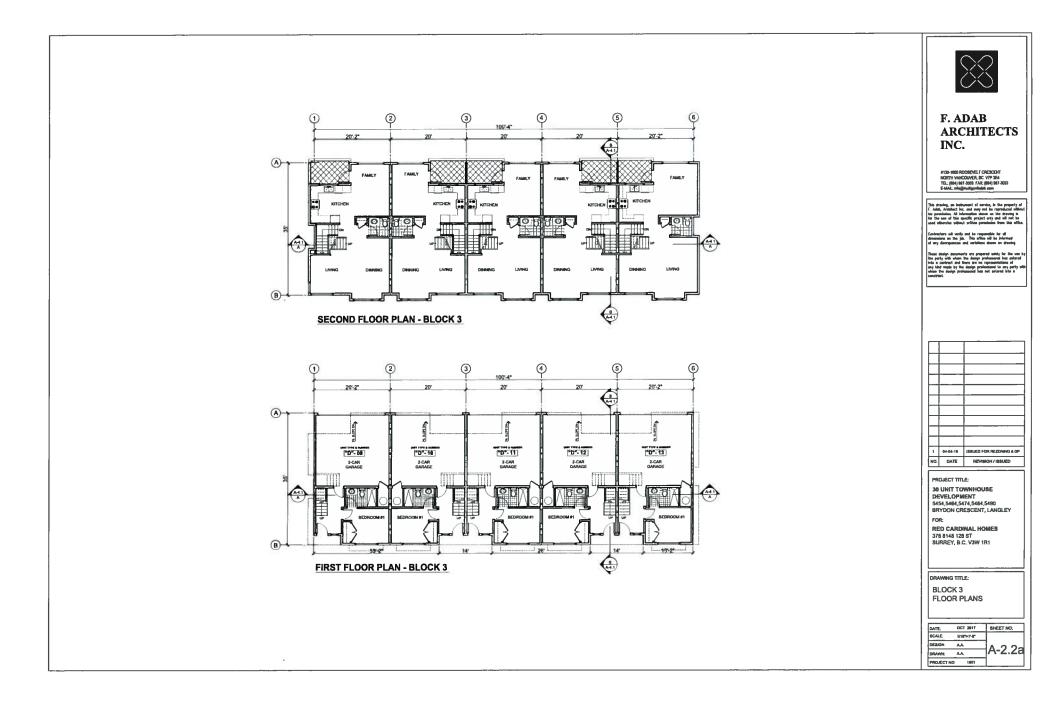

#### 4. Siting and Size of Buildings and Structures and Site Coverage

The location, size and site coverage of the buildings and structures of the Development shall generally conform to the plans and specifications comprising 30 pages and dated April 4, 2018 prepared by F. Adab Architects Inc. and M2 Landscape Architecture one copy of which is attached to Development Permit No. 05-18.

## Discussion:

The applicant is proposing a 30-unit townhouse development comprising six 3-storey building blocks in a double row oriented to Brydon Crescent. Vehicular access to the site is provided by a single entrance driveway from Brydon Crescent since there is no municipal lane at the rear of the site. The architectural design features modern, flat-roofed buildings with generous roof overhangs accenting large bay window articulations. Decorative stone facings and cedar-look siding enrich the exterior appearance, providing a westcoast contemporary theme to the project. Rooftop patios contribute additional private amenity space beyond that provided in the conventional ground level patios. The proposed development engages the Brydon Crescent streetfront with attractive metal fencing and masonry columns softened by planted beds and street trees leading to the unit entrances.

## Zoning, Orientation, and Massing

The proposed development consists of 6 separate building blocks with a total of 30 townhouse units each with 2 car garages.

Townhouses along Brydon Crescent are larger and have double car garages and the townhouses at the back are smaller with tandem parking.