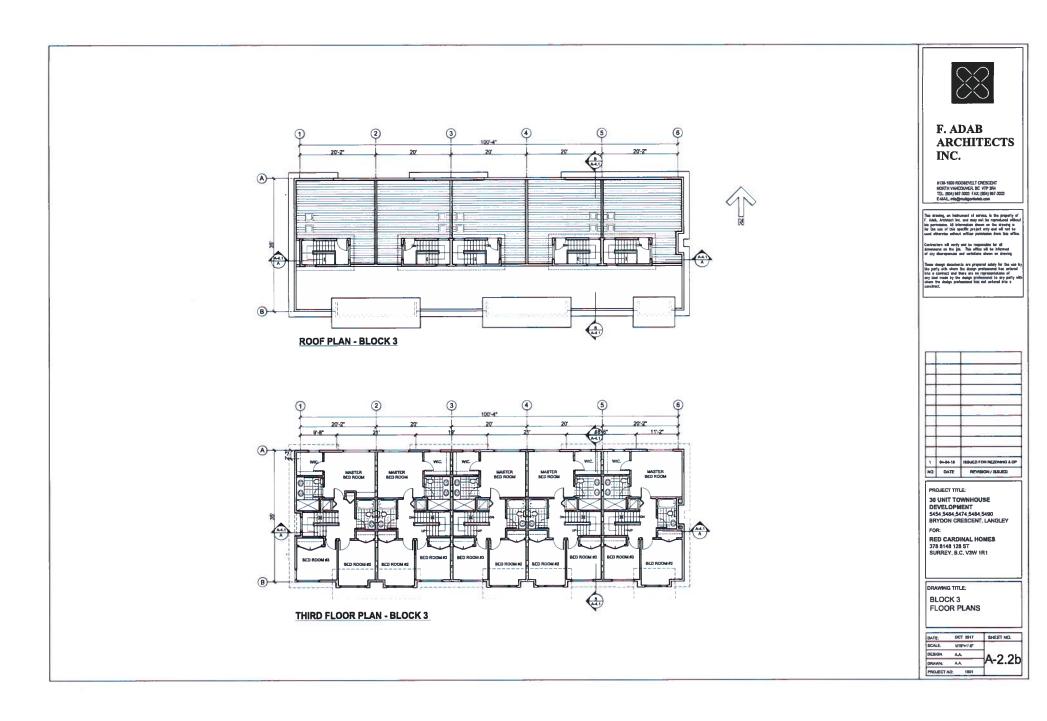

#### 4. Siting and Size of Buildings and Structures and Site Coverage

The location, size and site coverage of the buildings and structures of the Development shall generally conform to the plans and specifications comprising 30 pages and dated April 4, 2018 prepared by F. Adab Architects Inc. and M2 Landscape Architecture one copy of which is attached to Development Permit No. 05-18.

# **30 UNIT TOWNHOUSE DEVELOPMENT**

5454, 5464, 5474, 5484, 5490 **BRYDON CRESCENT, LANGLEY** 

ELEVATIONS - BLOCKS 4-8 A-3.4 ELEVATIONS - BLOCK 5 A-4.1 BLOCKS 1-2 SECTIONS

FLOOR PLANS - BLOCKS 1-2 A-2.28 FLOOR PLANS - BLOCK 3 (1ST & 2ND FLOORS) A-2.25 FLOOR PLANS - BLOCK 3 (1ST & 2ND FLOORS)

FLOOR PLANS - BLOCKS 4-6 FLOOR PLANS - BLOCK 5