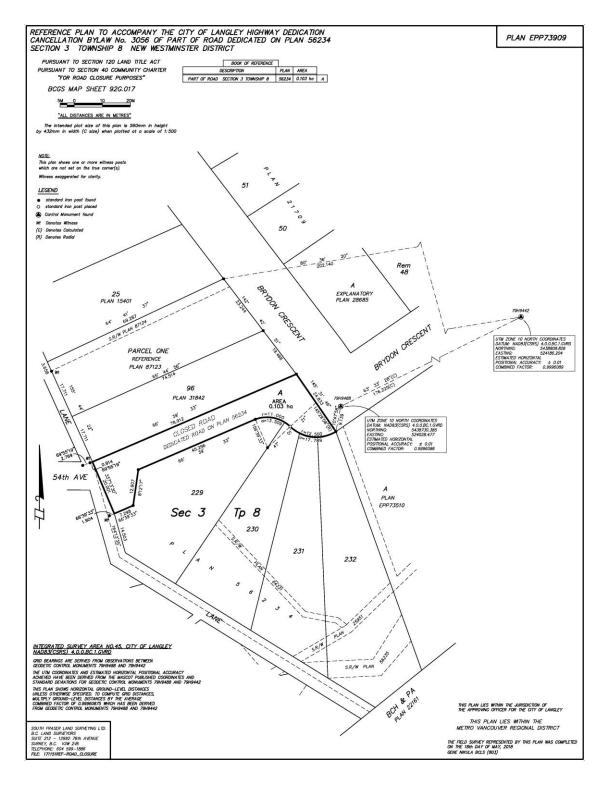

## 7. BYLAWS

| a. | Bylaw 3056 - Road Closure Bylaw<br>First, second and third reading of a bylaw to close and remove the<br>dedication of a portion of highway adjacent to 5423, 19900, 19910,<br>19920 and 19930 Brydon Crescent dedicated by Plan 56234           | 75 |
|----|--------------------------------------------------------------------------------------------------------------------------------------------------------------------------------------------------------------------------------------------------|----|
| b. | Bylaw 3060 - Council Procedure Bylaw Amendment<br>Final reading of a bylaw to amend the Council Procedure Bylaw                                                                                                                                  | 79 |
| C. | Bylaw 3069 - Road Closure Bylaw<br>First, second and third reading of a bylaw to close and remove the<br>dedication of a portion of highway adjacent to 19610, 19618-26, 19630-<br>32, 19638, and 19648-50 55A Avenue dedicated by Plan EPP83409 | 84 |
| d. | Bylaw 3070 - Animal Control Bylaw Amendment<br>First, second and third reading of a bylaw to amend the Animal Control<br>Bylaw, 2006, No. 2622 with respect to the definition of 'run at large'                                                  | 88 |