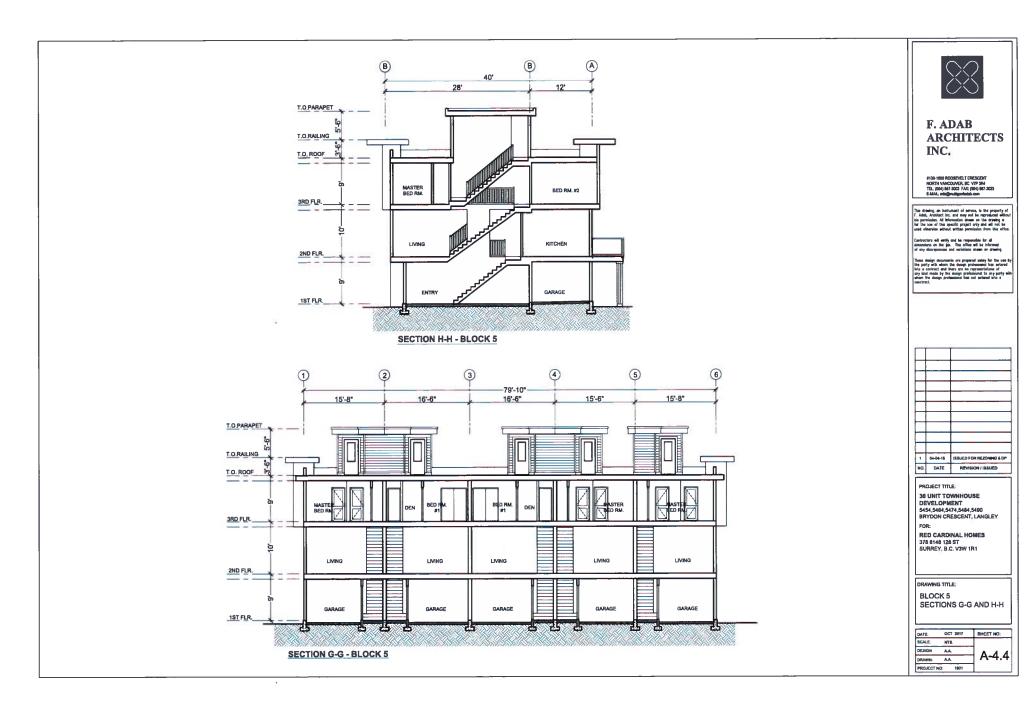

#### LANDSCAPE ARCHITECT:

M2 LANDSCAPING 220-26 LORNE MEWS, NEW WESTMINSTER, B.C. V3M 3L7 TEL: 604 553 0044 FAX: 604 553 0045

LIST OF DRAWINGS

SITE PLAN

EXTERIOR FINISH

A-3.1 ELEVATIONS - BLOCKS 1-2 A-3.2 ELEVATIONS - BLOCK 3

BLOCKS 3 SECTIONS

BLOCKS 4-6 SECTIONS A-4.4 BLOCKS 5 SECTIONS

> GREEN MEASURES DESIGN RATIONALE - CPTED

SHRUB PLAN - EAST

LIGHTING AND FENCE PLAN LANDSCAPE DETAILS LANDSCAPE SPECIFICATION

KEY PLAN

TREE PLAN SHRUB PLAN - WEST

ELEVATIONS - BLOCKS 4-8 A-3.4 ELEVATIONS - BLOCK 5 A-4.1 BLOCKS 1-2 SECTIONS

FLOOR PLANS - BLOCKS 1-2 A-2.28 FLOOR PLANS - BLOCK 3 (1ST & 2ND FLOORS) A-2.25 FLOOR PLANS - BLOCK 3 (1ST & 2ND FLOORS)

FLOOR PLANS - BLOCKS 4-6 FLOOR PLANS - BLOCK 5

A-1.0

A-1.1 A-1 2 A-1.3

A-1.4 A-1.5

A-1.6

A-2.1

A-2.3

A-2.4

A-3.3

A-4.2

A-4.3

A-5.1

A-5.2

A-5.3 LO

L1 L2

L3

L4 L5 L6

PROJECT INDEX - CONTACTS LIST

CONTEXT PLAN - PROJECT STATISTICS AERIAL MAP -CONTEXT PHOTOS

PERSPECTIVE VIEW FROM BRYDON CRESCENT COLOURED ELEVATIONS

DESIGN RATIONALE - SITE CHARACTERISTICS

AND CONTEXT-URBAN DESIGN, FORM AND CHARACTER DESIGN RATIONALE - SUSTAINABILITY AND