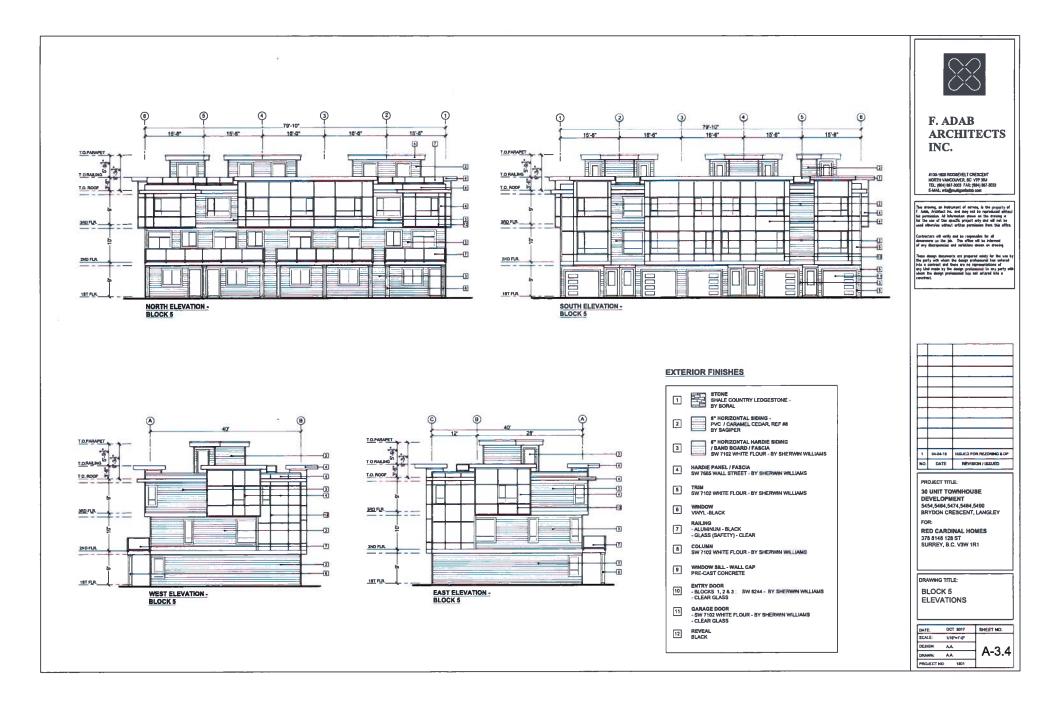

## **Exterior Finishes and Colour**

The selection of the exterior finishes is based on enhanced durability / longevity of the construction materials as part of a sustainable approach.

Emphasis is given on rich urban elements with stone being the dominant exposing material. Prefabricated panels in grey and hardie siding are introduced throughout the facades. Vinyl siding is not used in any areas.

The colours are selected with emphasis on dark grey panels, off-white siding and the natural wood colour in selected areas.

Widows and railings are black resulting in further contrast between the exterior finishing materials.

PVC SIDING CARAMEL CEDAR REF #8 BY SAGIPER

HARDIE SIDING SW 7102 WHITE FLOUR BY SHERWIN WILLIAMS

HARDIE PANEL SW 7665 WALL STREET -BY SHERWIN WILLIAMS

BY BORAL

SHALE COUNTRY LEDGESTONE -

|   | $\vdash$   |                                 |                   |                      |         |
|---|------------|---------------------------------|-------------------|----------------------|---------|
|   | 1          |                                 | _                 |                      |         |
|   |            |                                 |                   |                      |         |
|   | Γ          |                                 |                   |                      |         |
|   |            |                                 |                   |                      |         |
|   |            |                                 |                   |                      |         |
| 1 | 136        | ISUE!                           | DFG               | OR REZON             | HG & OP |
| 1 | Γ          | RE                              | wis               | ION / ISSU           | eo      |
|   | ES0        | NT<br>1,544<br>ICEI<br>1<br>V3W | 84,1<br>NT,<br>HO | 5490<br>LANGL<br>MES | EY      |
|   | _          |                                 | _                 |                      |         |
|   | त 241<br>\ | 917                             |                   | SHEET                | NO:     |
|   | ι          |                                 |                   |                      |         |
|   |            | -                               |                   | A-'                  | 1.6     |
|   |            | 801                             | _                 | 1                    |         |