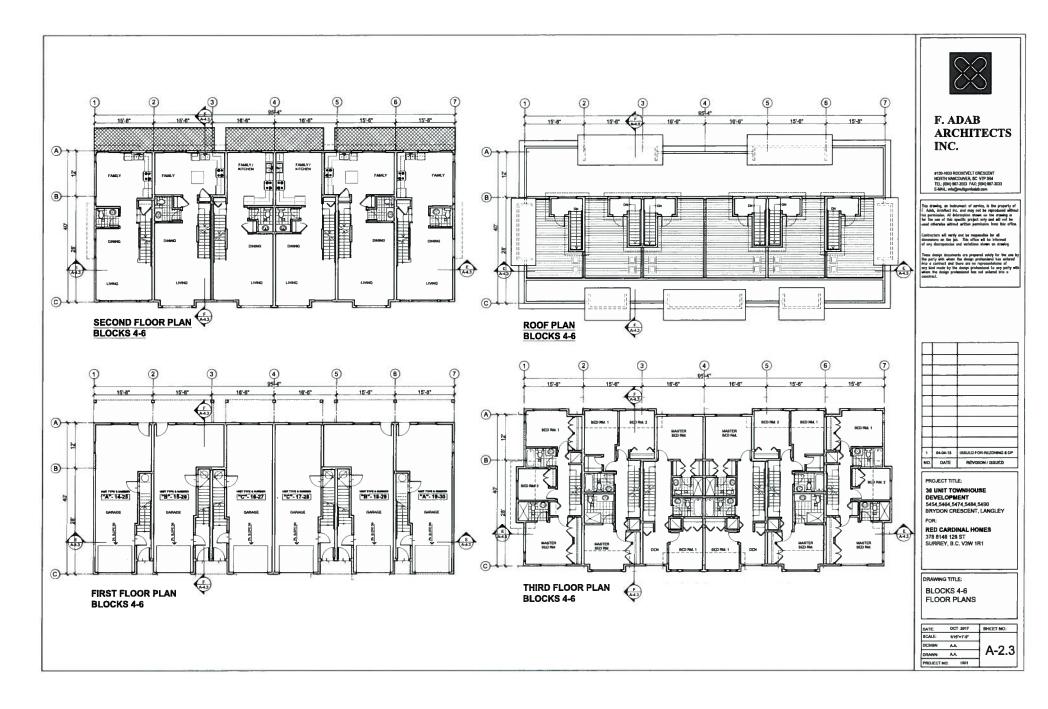

#### 4. Siting and Size of Buildings and Structures and Site Coverage

The location, size and site coverage of the buildings and structures of the Development shall generally conform to the plans and specifications comprising 30 pages and dated April 4, 2018 prepared by F. Adab Architects Inc. and M2 Landscape Architecture one copy of which is attached to Development Permit No. 05-18.

ELEVATIONS - BLOCKS 4-8 A-3.4 ELEVATIONS - BLOCK 5 A-4.1 BLOCKS 1-2 SECTIONS

FLOOR PLANS - BLOCKS 1-2 A-2.28 FLOOR PLANS - BLOCK 3 (1ST & 2ND FLOORS) A-2.25 FLOOR PLANS - BLOCK 3 (1ST & 2ND FLOORS)

FLOOR PLANS - BLOCKS 4-6 FLOOR PLANS - BLOCK 5