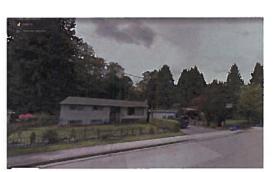

## Discussion:

The applicant is proposing a 30-unit townhouse development comprising six 3-storey building blocks in a double row oriented to Brydon Crescent. Vehicular access to the site is provided by a single entrance driveway from Brydon Crescent since there is no municipal lane at the rear of the site. The architectural design features modern, flat-roofed buildings with generous roof overhangs accenting large bay window articulations. Decorative stone facings and cedar-look siding enrich the exterior appearance, providing a westcoast contemporary theme to the project. Rooftop patios contribute additional private amenity space beyond that provided in the conventional ground level patios. The proposed development engages the Brydon Crescent streetfront with attractive metal fencing and masonry columns softened by planted beds and street trees leading to the unit entrances.

## Site Characteristics and Context

The proposal would occupy 5 lots along Brydon Crescent south of 55A Avenue and east of Brydon Creek. The total lot area of the site is 43,100 sqft (4004 sq m)

The site has a moderate slope of approximately 2 meters from south to north with south west corner having the lowest and north east corner having the highest elevation.

Our firm is involved in designing a 4 storey apartment building to the south which has been approved by the council to allow for 77 unit market condominium.

Site is also surrounded by single family houses to the east and north.