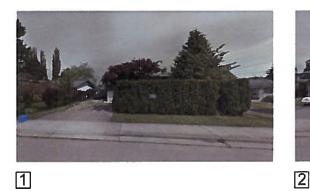

## Discussion:

The applicant is proposing a 30-unit townhouse development comprising six 3-storey building blocks in a double row oriented to Brydon Crescent. Vehicular access to the site is provided by a single entrance driveway from Brydon Crescent since there is no municipal lane at the rear of the site. The architectural design features modern, flat-roofed buildings with generous roof overhangs accenting large bay window articulations. Decorative stone facings and cedar-look siding enrich the exterior appearance, providing a westcoast contemporary theme to the project. Rooftop patios contribute additional private amenity space beyond that provided in the conventional ground level patios. The proposed development engages the Brydon Crescent streetfront with attractive metal fencing and masonry columns softened by planted beds and street trees leading to the unit entrances.

## Site Characteristics and Context

The proposal would occupy 5 lots along Brydon Crescent south of 55A Avenue and east of Brydon Creek. The total lot area of the site is 43,100 sqft (4004 sq m)

The site has a moderate slope of approximately 2 meters from south to north with south west corner having the lowest and north east corner having the highest elevation.

Our firm is involved in designing a 4 storey apartment building to the south which has been approved by the council to allow for 77 unit market condominium.

Site is also surrounded by single family houses to the east and north.