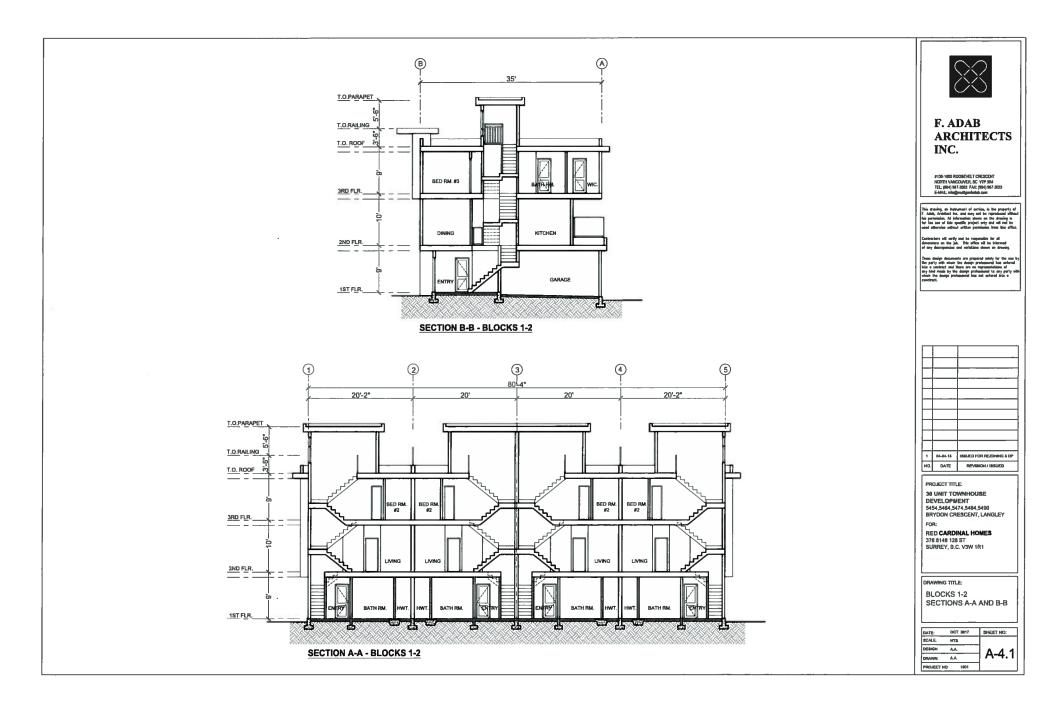

## Zoning, Orientation, and Massing

The proposed development consists of 6 separate building blocks with a total of 30 townhouse units each with 2 car garages.

Townhouses along Brydon Crescent are larger and have double car garages and the townhouses at the back are smaller with tandem parking.

All units have private roof top decks acting as outdoor amenity as well as large balconies.