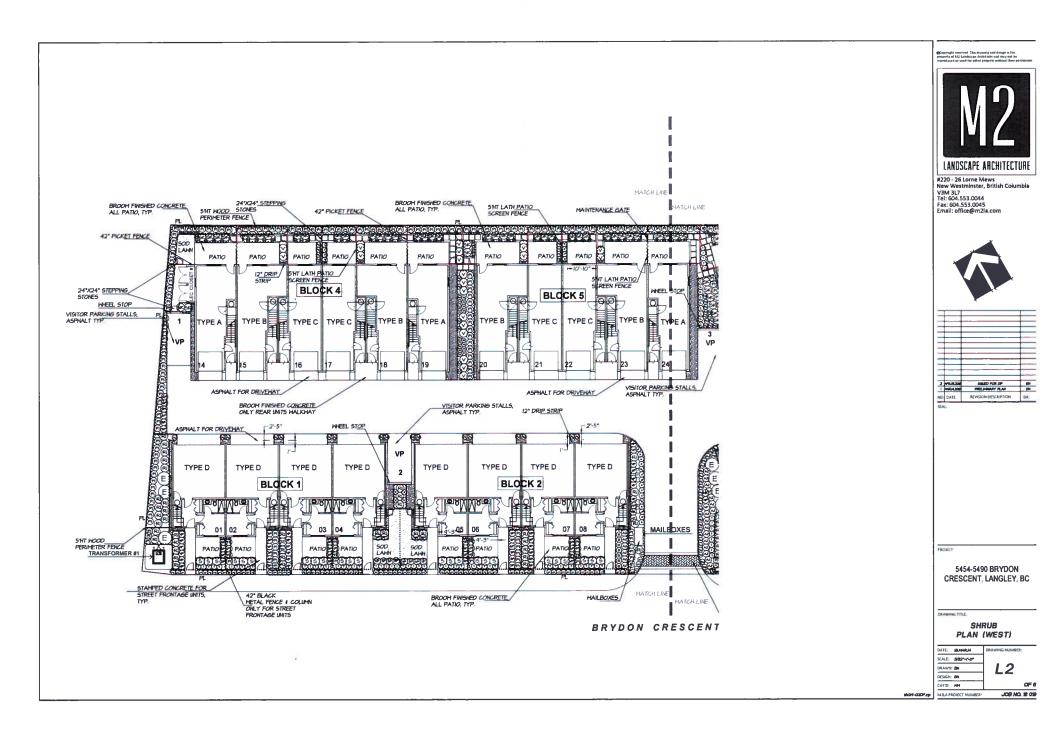

#### LANDSCAPE ARCHITECT:

M2 LANDSCAPING 220-26 LORNE MEWS, NEW WESTMINSTER, B.C. V3M 3L7 TEL: 604 553 0044 FAX: 604 553 0045

LIST OF DRAWINGS

SITE PLAN

EXTERIOR FINISH

A-3.1 ELEVATIONS - BLOCKS 1-2 A-3.2 ELEVATIONS - BLOCK 3

BLOCKS 3 SECTIONS

BLOCKS 4-6 SECTIONS A-4.4 BLOCKS 5 SECTIONS

> GREEN MEASURES DESIGN RATIONALE - CPTED

SHRUB PLAN - EAST

LIGHTING AND FENCE PLAN LANDSCAPE DETAILS LANDSCAPE SPECIFICATION

KEY PLAN

TREE PLAN SHRUB PLAN - WEST

A-4.2

A-4.3

A-5.1

A-5.2

A-5.3 LO

L1 L2

L3

L4 L5 L6