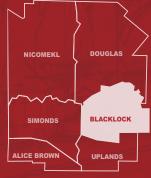

Blacklock remains a well-established, stable community with limited redevelopment in the last five years.

The Blacklock Neighbourhood is bordered by the Nicomekl River in the north around 53 Avenue, 203 Street in the west, the Township of Langley at about 210 street in the east through Newlands Golf Course, and Grade Cresent and 48 Avenue in the South.