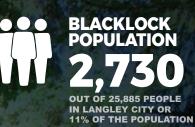

## Blacklock is a young family-oriented community

Blacklock has 14% of Langley City's population, with 2,730 people out of 25,885. Blacklock also has one of the lowest population densities with 1917.1 people/km<sup>2</sup> as opposed to 2533.6/km<sup>2</sup> in the City overall.