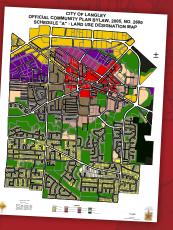

## Official Community Plan

Under the City's existing Official Community Plan Bylaw No. 2600 (adopted in 2006), approximately 36% of Blacklock's land area is designated for single family residential use with about 39% dedicated to greenspace including parks (17%) and golf course (22%).

| LAND USE DESIGNATIONS |              |       |       |             |  |  |
|-----------------------|--------------|-------|-------|-------------|--|--|
| LAND USE (HA)         | LANGLEY CITY |       | ALICE | ALICE BROWN |  |  |
| SF Residential        | 270.7        | 26.4% | 45.3  | 63.4%       |  |  |
| MF Residential        | 112.9        | 11.0% | 0.0   | 0%          |  |  |
| Park                  | 128.1        | 12.5% | 9.9   | 13.8%       |  |  |
| School                | 20.4         | 2.0%  | 2.0   | 2.8%        |  |  |
| Road                  | 193.0        | 18.8% | 13.3  | 18.6%       |  |  |
| Other                 | 300.2        | 29.3% | 1.0   | 1.4%        |  |  |
| Total                 | 1025.3       | 100%  | 71.5  | 100%        |  |  |