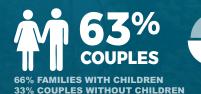

**RS (31%**) SMALLEST PERCENTAGE OF SENIORS: 11%

LARGEST AGE GROUP

|                          | CONVERSION OF | 1 Carlos | Sec. Providence |       |  |
|--------------------------|---------------|----------|-----------------|-------|--|
| FAMILY HOUSEHOLDS        |               |          |                 |       |  |
| POPULATION               | LANGLI        | ЕҮ СІТҮ  | BLACI           | KLOCK |  |
| Couples without children | 2,980         | 43%      | 260             | 33%   |  |
| Couples with children    | 2,600         | 38%      | 415             | 53%   |  |
| Lone-parent families     | 1,335         | 19%      | 105             | 13%   |  |
| Total Families           | 6,910         | 100%     | 780             | 100%  |  |
| Average size             | 2.8           |          | 3.1             |       |  |