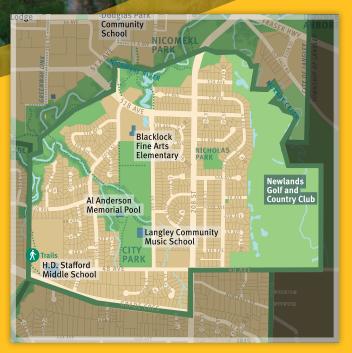

# Schools are central to community life

Blacklock neighbourhood surrounds Blacklock Fine Arts Elementary School located at 5100 206 Street.

955 RESIDENCES

OUT OF 11,840 LANGLEY CITY DWELLING UNITS OR 8% OF HOMES IN THE CITY

Blacklock remains a well-established, stable community with limited redevelopment in the last five years.

The Blacklock Neighbourhood is bordered by the Nicomekl River in the north around 53 Avenue, 203 Street in the west, the Township of Langley at about 210 street in the east through Newlands Golf Course, and Grade Cresent and 48 Avenue in the South.

# The Blacklock neighbourhood is rich in amenities for all age groups

Blacklock is home to some of the City's top attractions and amenities.

#### SCHOOLS

MUSIC SCHOOL: The Langley Community Music School in City Park is an internationally-renowned non-profit music school for students of all ages.

FINE ARTS: The Blacklock Fine Arts Elementary School is a unique school in the district that integrates fine arts into the entire school curriculum.

MIDDLE SCHOOL: Blacklock is home to the City's only middle school, HD Stafford, which serves all Langley City catchment schools (grades 6 to 8).

#### RECREATION

CONCERT HALL: The Rose Gellert Hall at Langley Community Music School in City Park features professional concerts and world-renowned performers.

SENIORS RECREATION: The Langley Senior's Recreation and Resource Centre offers activities and resources for seniors. GOLF: Newlands Golf & Country Club is the City's only golf course. It includes a restaurant, bar, and banquet facilities.

SWIMMING POOL: Al Anderson Memorial Pool is an outdoor pool in City Park.

#### PARKS

Blacklock enjoys the second highest amount of parkspace in the City at 8.9 ha/1,000 people.

City Park is Blacklock's largest park with Al Anderson Memorial outdoor pool, plus a waterpark, playground, lacrosse box, playing fields, and a covered picnic shelter that can accommodate 75 people.

The nature trails along Nicomekl River, Langley Creek and Pleasantdale Creek provides much of the City's more natural greenspace.

Nicholas Park features a playground, water park, jogging track, two picnic tables and a tennis court.