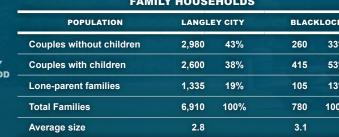

**RS (31%**) SMALLEST PERCENTAGE OF SENIORS: 11%

LARGEST AGE GROUP

|                          | CONVERSION OF | 1 Carlos | Sec. Providence |       |  |
|--------------------------|---------------|----------|-----------------|-------|--|
| FAMILY HOUSEHOLDS        |               |          |                 |       |  |
| POPULATION               | LANGLI        | ЕҮ СІТҮ  | BLACI           | KLOCK |  |
| Couples without children | 2,980         | 43%      | 260             | 33%   |  |
| Couples with children    | 2,600         | 38%      | 415             | 53%   |  |
| Lone-parent families     | 1,335         | 19%      | 105             | 13%   |  |
| Total Families           | 6,910         | 100%     | 780             | 100%  |  |
| Average size             | 2.8           |          | 3.1             |       |  |