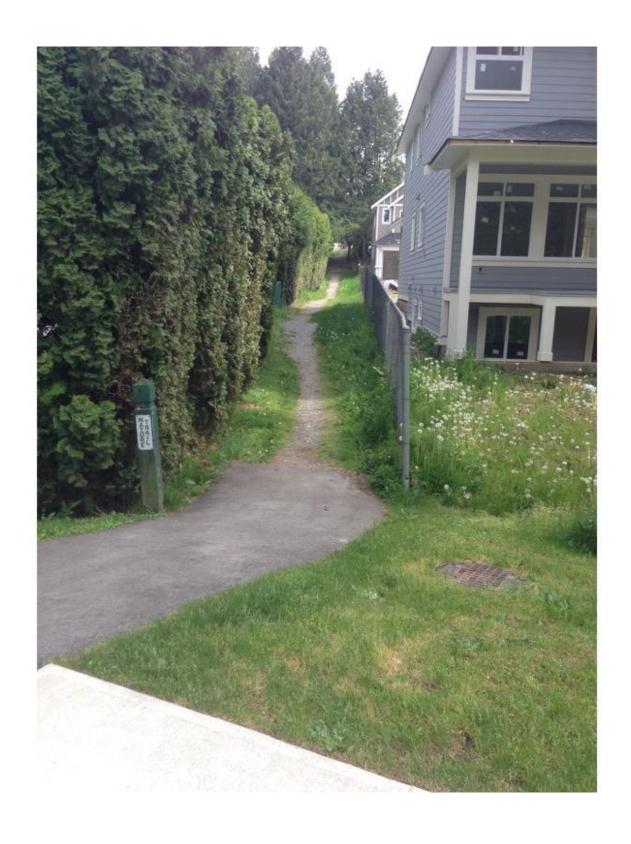

## 1. Walkway from Grade Crescent to Simonds Elementary School photograph 1

This **dirt – gravel walkway provides access** from Grade Crescent to **Simonds Elementary School**. This is a hazardous walkway to parents who use infant strollers and walk with young children. This walkway gets quite "muddy" when it rains. **This walkway is in need of an urgent paved upgrade.** A solution to this walkway is presented in photographs 2 and 3.

22 (1) Langley, V3A 4J6

22 (1) email: 22 (1)

Cc Rick Bomhof, director of engineering, parks & environment, Langley

Photograph 1: Walkway from Grade Crescent to Simonds Elementary School

Photograph 2: Paved access walkway with access barriers, 203 Street to 48 Avenue.