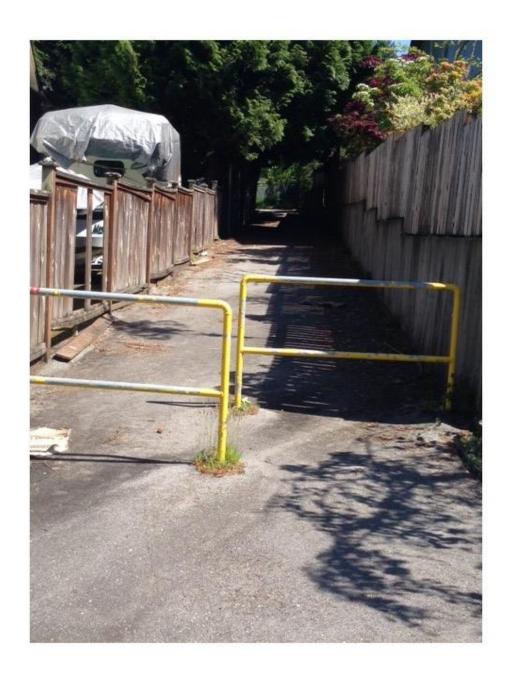

Photograph 3: Paved access walkway with access barriers, 202 Street to 203 Street.

Photograph 4: Need a painted Crosswalk from the walkway to Simonds Elementary School