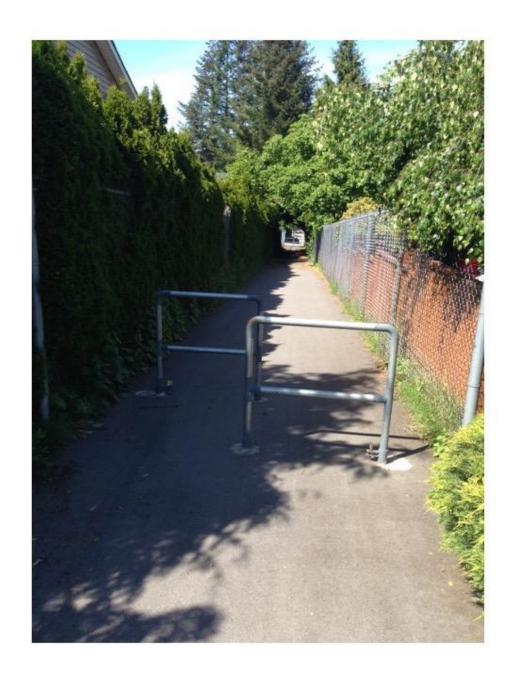

22 (1) Langley, V3A 4J6

22 (1) email: 22 (1)

Cc Rick Bomhof, director of engineering, parks & environment, Langley

Photograph 1: Walkway from Grade Crescent to Simonds Elementary School

Photograph 2: Paved access walkway with access barriers, 203 Street to 48 Avenue.