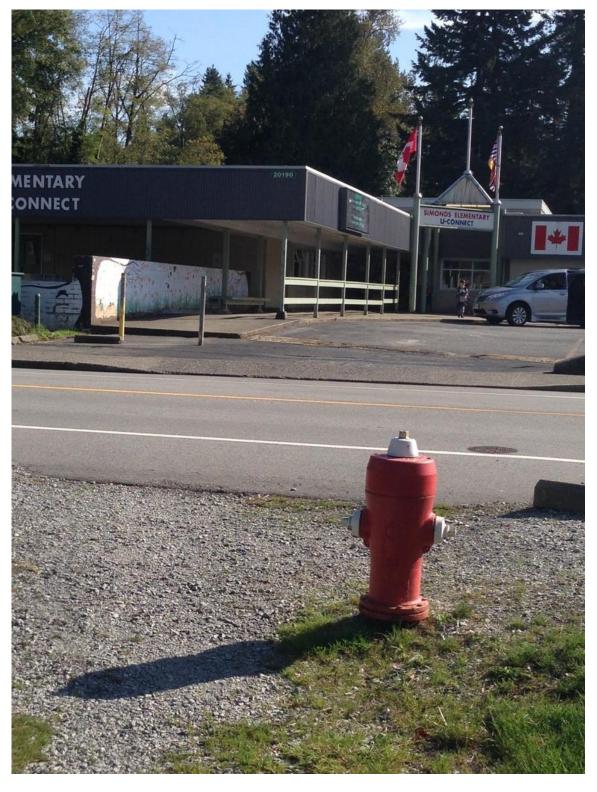

## 2. Crosswalk from walkway to Simonds Elementary School photograph 4

There is NO marked crosswalk on the road from the end of the walkway to the school. This is where parents and students cross the road. **This is a proposed crosswalk in need of white road markings**. A solution to this crosswalk is presented in photograph 5.

Photograph 3: Paved access walkway with access barriers, 202 Street to 203 Street.

Photograph 4: Need a painted Crosswalk from the walkway to Simonds Elementary School