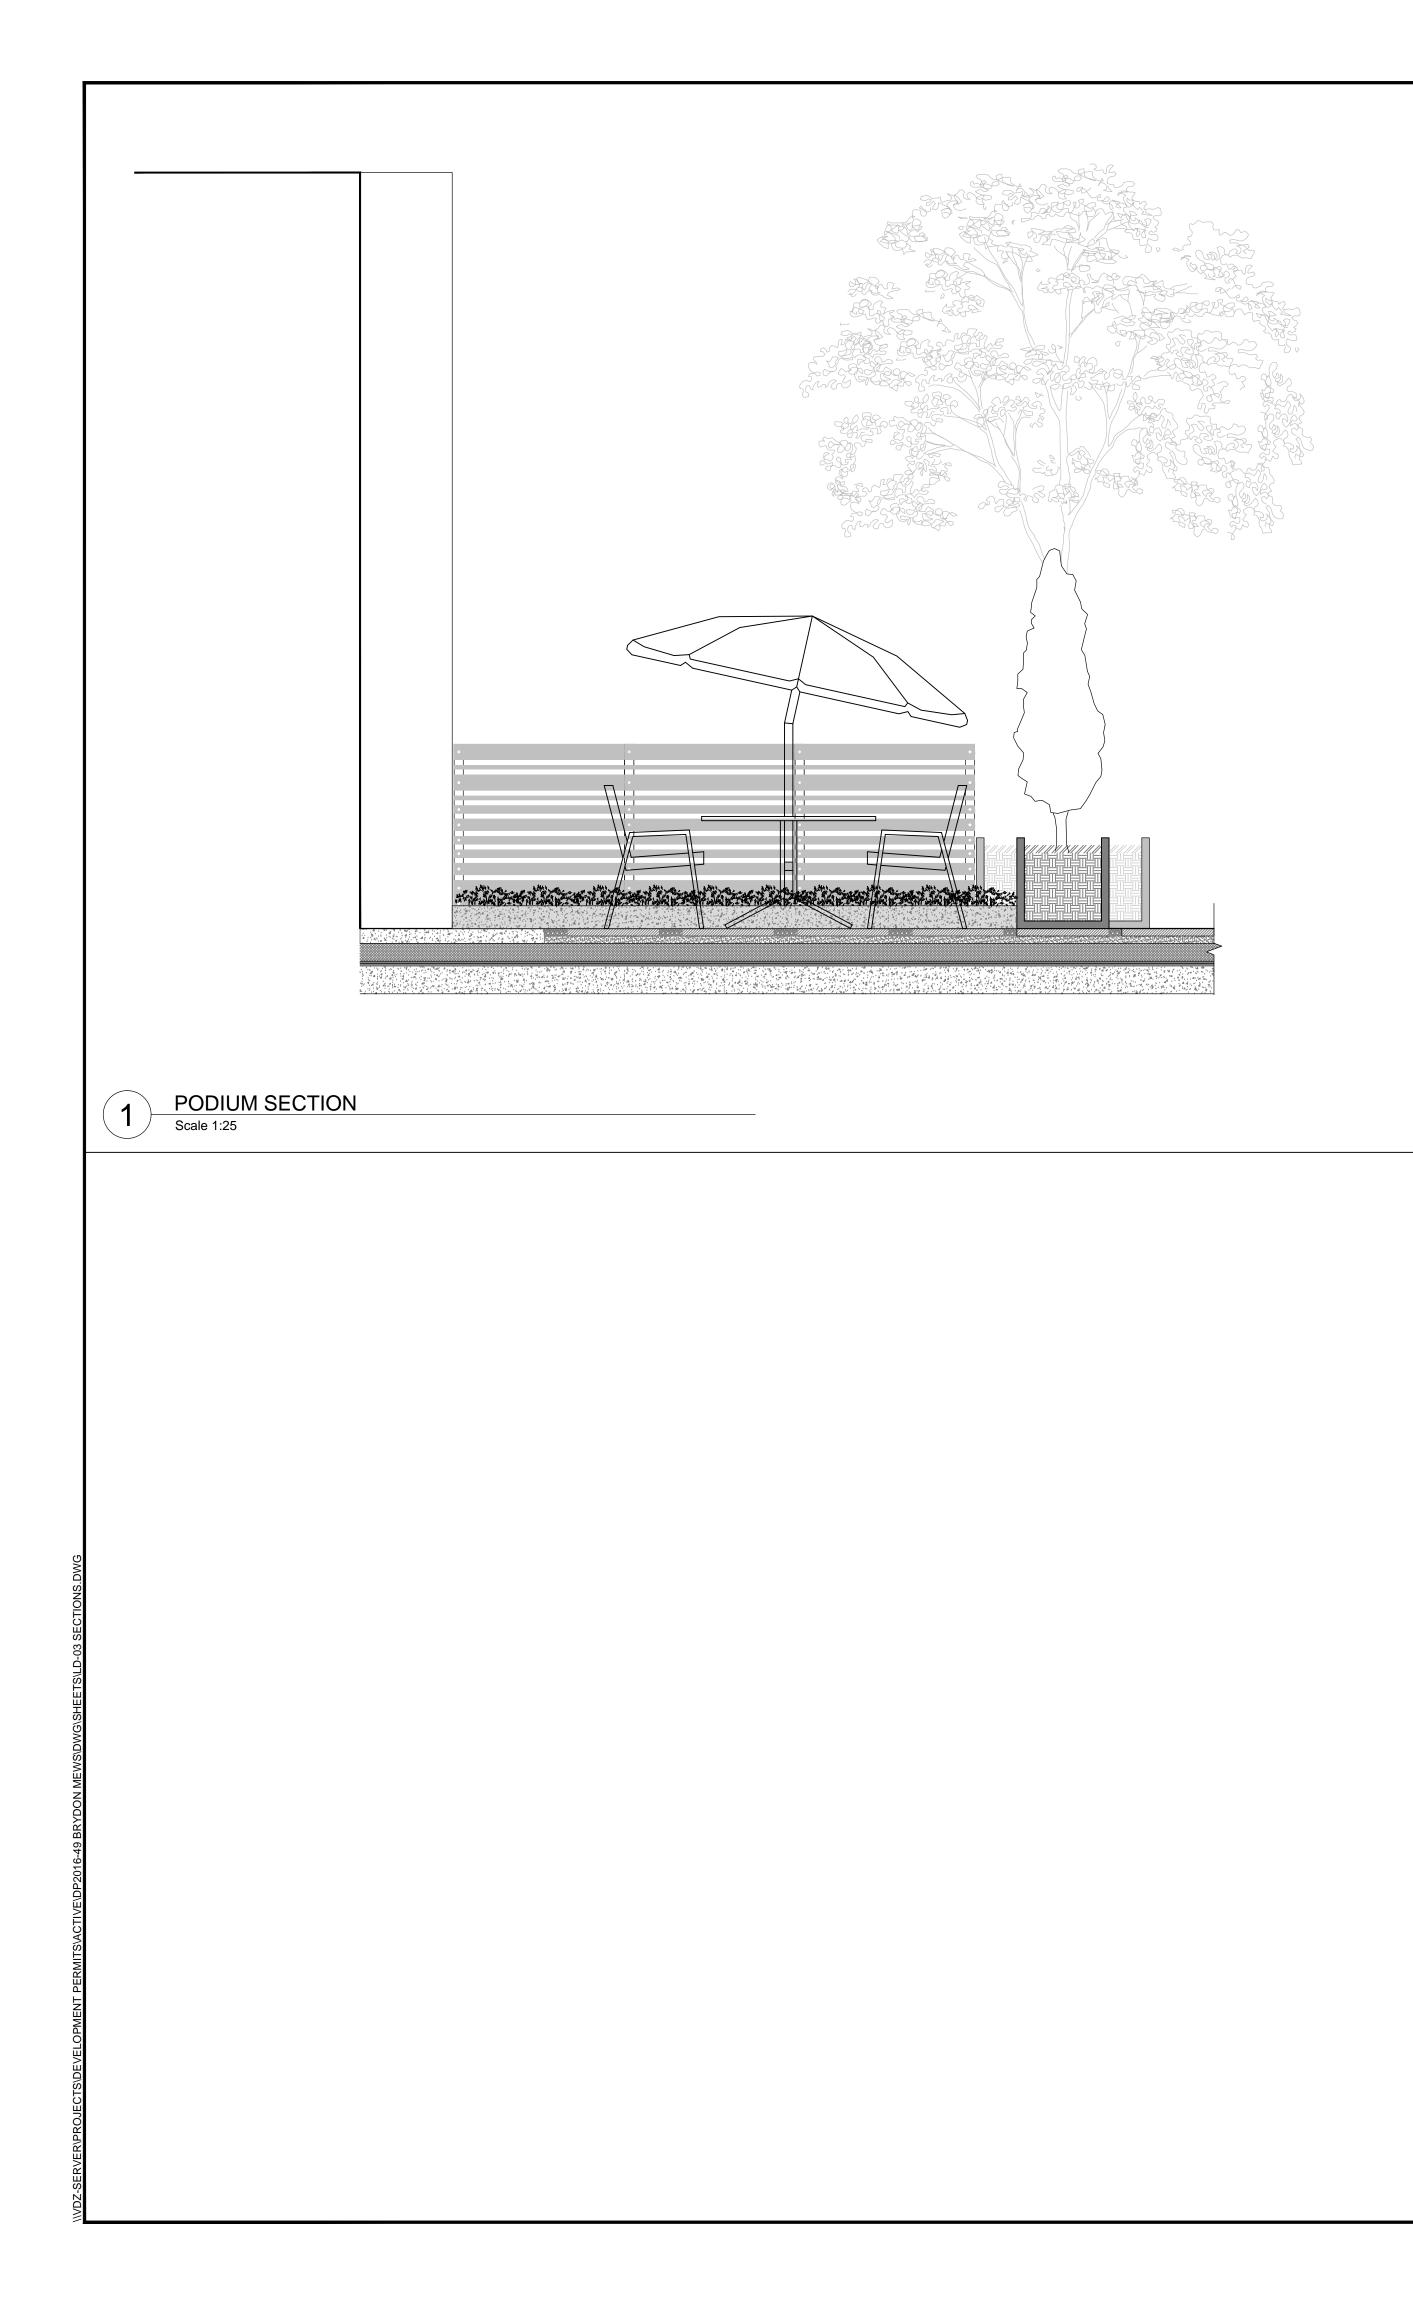

| ~~~~~~~~~~~~~~~~~~~~~~~~~~~~~~~~~~~~~~                   | er (       |                                                                                                                                |                                                           |                         |
|----------------------------------------------------------|------------|--------------------------------------------------------------------------------------------------------------------------------|-----------------------------------------------------------|-------------------------|
| A STAN                                                   | North C    |                                                                                                                                |                                                           |                         |
|                                                          |            |                                                                                                                                |                                                           |                         |
| A B                                                      | Star 1     |                                                                                                                                |                                                           |                         |
| AG                                                       | APS        | G APD                                                                                                                          | CB                                                        | HC PG                   |
| LEGEND                                                   |            |                                                                                                                                |                                                           |                         |
|                                                          |            |                                                                                                                                | Deliniated pedestrian –                                   | $\overline{\mathbf{n}}$ |
| KEY                                                      | REF.       | DESCRIPTION                                                                                                                    | route along back lane<br>marked by paving                 |                         |
|                                                          |            | CONCRETE SLAB                                                                                                                  | patterns                                                  |                         |
|                                                          | LD-02      |                                                                                                                                | Accessible visitor — parking at grade 🔨                   | 10 NOS                  |
|                                                          | 5          | PAVER WALKWAYS<br>Inset Pavers:                                                                                                |                                                           |                         |
|                                                          | LD-02      | Model: Classic Standard Series<br>Size: Nevada 301mmx301mmx60mm<br>Colour: Charcoal                                            | Off-site existing tree —                                  |                         |
|                                                          |            | Border Pavers:<br>Model: Classic Standard Series<br>Size: 3:1 Standard<br>225mmy75mmy60mm                                      | 610x610x50mm <sup></sup><br>hydrapressed slabs finished   |                         |
|                                                          |            | 225mmx75mmx60mm<br>Colour: Indian Summer Blend<br>Manufacturer: Abbotsford Concrete<br>Products                                | with 25mm round river rock.                               |                         |
|                                                          | 6          | VEHICULAR PAVERS<br>Model: Classic Standard Series                                                                             | Typ. of all on slab patios.<br>Site furnishings by        |                         |
|                                                          | LD-02      | Size: Standard<br>225mm x 112.5mm x 80mm<br>Manufacturer: Abbotsford Concrete                                                  | homeowner. ۲٫<br>۱۵۵۶<br>— Groundcover in 150mm           | AC 6393<br>Ø Conifer    |
|                                                          |            | Products<br>Inset Pavers:<br>Pattern: Parquet<br>Colour: Indian Summer                                                         | raised bed with 150mm<br>wide concrete edge typ. of       |                         |
|                                                          |            | Colour: Indian Summer<br>Border Pavers:<br>Pattern: Solider<br>Colour: Charcoal                                                | backyards on slab<br>Backyards on slab on —               |                         |
|                                                          |            | 25mm ROUND RIVER ROCK<br>Depth: 50mm                                                                                           | top of garages                                            |                         |
|                                                          | 2-4        | HYDRAPRESSED SLABS<br>Model: Cortez Series                                                                                     | 1.2m high aluminum —                                      |                         |
|                                                          | LD-02      | Size: 610mmx610mmx50mm<br>Colour: Sandalwood<br>Manufacturer: Abbotsford Concrete                                              | fence and gate typ. of<br>backyards on slab               |                         |
|                                                          |            | Products<br>Finish joint material to be 50mm depth<br>25mm round river rock                                                    |                                                           |                         |
| ~ ~ ~ ~ ~ ~ ~ ~ ~ ~ ~ ~ ~ ~ ~ ~ ~ ~ ~                    |            | ROOFTOP VINYL<br>MEMBRANE<br>Colour: Beechwood Plank                                                                           |                                                           |                         |
| $\begin{array}{c} & & & & & & & & & & & & & & & & & & &$ |            | Supplier: All Seasons Waterproofing<br>1-800-400-6155<br>or approved equal                                                     |                                                           |                         |
|                                                          |            | WOOD DECK                                                                                                                      |                                                           |                         |
|                                                          |            | Stain: DEFY Water Repellent Heritage<br>Walnut by Sikkens<br>or approved equal                                                 |                                                           |                         |
|                                                          |            |                                                                                                                                |                                                           |                         |
|                                                          |            |                                                                                                                                |                                                           | TAC                     |
| KEY                                                      | REF.       | DESCRIPTION                                                                                                                    | 1.2m high wood fence $-$                                  |                         |
|                                                          | 6<br>LD-01 | 1.2m HIGH ALUMINUM FENCE<br>AND GATE                                                                                           |                                                           |                         |
|                                                          | 7          | 1.2m HIGH WOOD FENCE                                                                                                           |                                                           | Ŷ                       |
|                                                          | LD-02      |                                                                                                                                | Visitor parking —                                         |                         |
| KEY                                                      | REF.       | DESCRIPTION                                                                                                                    | Void planter for —<br>homeowner garden                    |                         |
| +_+,+,+,+,+                                              | •          | GROUNDCOVER PLANTING                                                                                                           | Rooftop patios with high —<br>reflectivity vinyl and a    |                         |
| $\begin{array}{cccccccccccccccccccccccccccccccccccc$     |            | See Planting Plan                                                                                                              | custom wood deck. 1.2m<br>high aluminum fence             |                         |
| + + + + + +<br>+ + + + + +<br>+ + + + + +<br>+ + + +     |            | SOD<br>See Critical Landscape                                                                                                  | between units and 1.2m                                    | 4500 Cc                 |
|                                                          |            | Notes for Specifications                                                                                                       | high glass railing along the<br>front and back. Site      |                         |
|                                                          | 3-5        | SHRUB PLANTING                                                                                                                 | furnishings by homeowner.                                 |                         |
|                                                          | LD-01      |                                                                                                                                | PMT with gravel surround — and timber edge. PMT to        |                         |
| KEY                                                      | REF.       | DESCRIPTION                                                                                                                    | be wrapped in laminated mural wrap to protect from        |                         |
|                                                          |            | PLANTER                                                                                                                        | graffiti. Design to be done<br>as per CPTED report and 50 | TAC 5924                |
|                                                          | 8<br>LD-01 | Model: Rutherford Planter Box<br>PLTR-26<br>Size: 610mm x 1829mm x 584mm                                                       | City of Langley/Utility<br>requirements.                  |                         |
|                                                          |            | 610mm x 1219mm x 584mm<br>610mm x 915mm x 584mm<br>1219mm x 1219mm x 584mm<br>Custom: 546mm x 2667mm x 584mm                   | Existing hedge to be $-$                                  | Ditch ND                |
|                                                          |            | Custom: 546mm x 2667mm x 584mm<br>Recycled Plastic Colour: Sand<br>Frame Colour: Cold Textured Brown<br>Manufacturer: Wishbone | removed                                                   |                         |
|                                                          |            |                                                                                                                                | Street tree specie on 55 —<br>Ave comply with BC          | Df Bank Ditch           |
| 1                                                        |            |                                                                                                                                | Hydro recommendations                                     | $0.9^3$ Edge (          |
|                                                          |            |                                                                                                                                | for under wires                                           | N. OB                   |