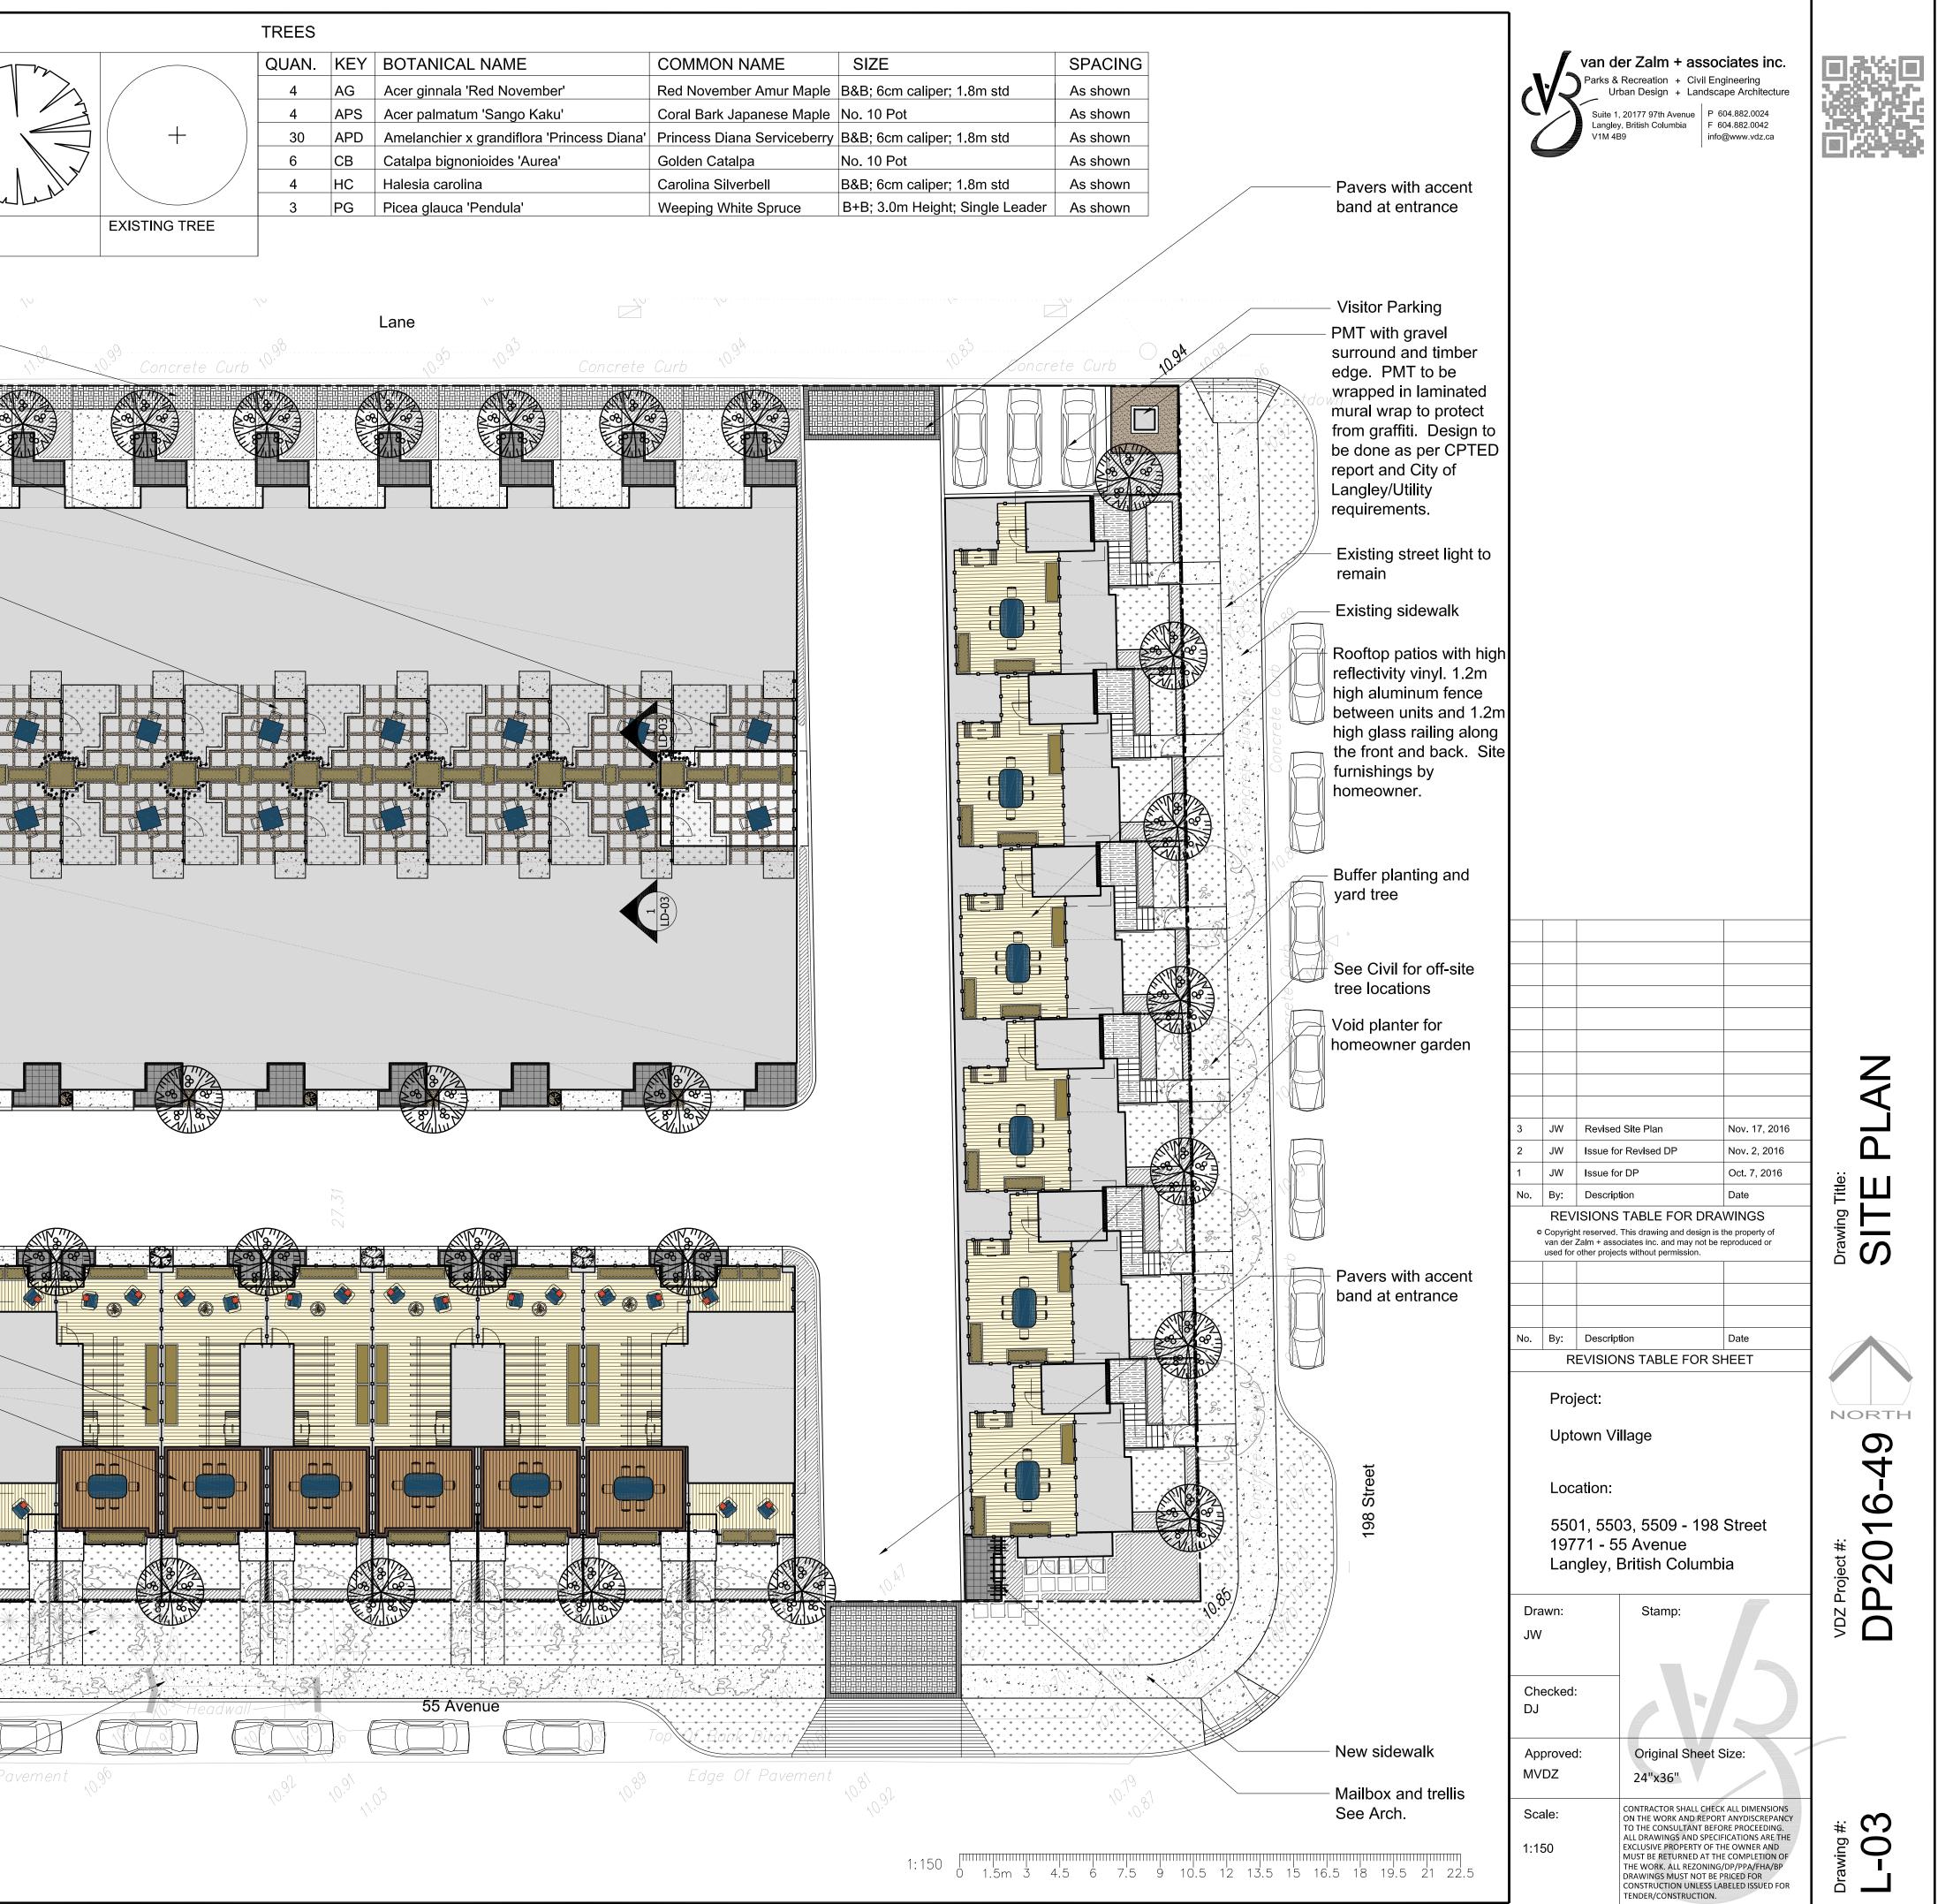

| ~~~~~~~~~~~~~~~~~~~~~~~~~~~~~~~~~~~~~~                   | er (       |                                                                                                                                |                                                           |                         |
|----------------------------------------------------------|------------|--------------------------------------------------------------------------------------------------------------------------------|-----------------------------------------------------------|-------------------------|
| A STAN                                                   | North C    |                                                                                                                                |                                                           |                         |
|                                                          |            |                                                                                                                                |                                                           |                         |
| A B                                                      | Star 1     |                                                                                                                                |                                                           |                         |
| AG                                                       | APS        | G APD                                                                                                                          | CB                                                        | HC PG                   |
| LEGEND                                                   |            |                                                                                                                                |                                                           |                         |
|                                                          |            |                                                                                                                                | Deliniated pedestrian –                                   | $\overline{\mathbf{n}}$ |
| KEY                                                      | REF.       | DESCRIPTION                                                                                                                    | route along back lane<br>marked by paving                 |                         |
|                                                          |            | CONCRETE SLAB                                                                                                                  | patterns                                                  |                         |
|                                                          | LD-02      |                                                                                                                                | Accessible visitor — parking at grade 🔨                   | 10 NOS                  |
|                                                          | 5          | PAVER WALKWAYS<br>Inset Pavers:                                                                                                |                                                           |                         |
|                                                          | LD-02      | Model: Classic Standard Series<br>Size: Nevada 301mmx301mmx60mm<br>Colour: Charcoal                                            | Off-site existing tree —                                  |                         |
|                                                          |            | Border Pavers:<br>Model: Classic Standard Series<br>Size: 3:1 Standard<br>225mmy75mmy60mm                                      | 610x610x50mm <sup></sup><br>hydrapressed slabs finished   |                         |
|                                                          |            | 225mmx75mmx60mm<br>Colour: Indian Summer Blend<br>Manufacturer: Abbotsford Concrete<br>Products                                | with 25mm round river rock.                               |                         |
|                                                          | 6          | VEHICULAR PAVERS<br>Model: Classic Standard Series                                                                             | Typ. of all on slab patios.<br>Site furnishings by        |                         |
|                                                          | LD-02      | Size: Standard<br>225mm x 112.5mm x 80mm<br>Manufacturer: Abbotsford Concrete                                                  | homeowner. ۲٫<br>۱۵۵۶<br>— Groundcover in 150mm           | AC 6393<br>Ø Conifer    |
|                                                          |            | Products<br>Inset Pavers:<br>Pattern: Parquet<br>Colour: Indian Summer                                                         | raised bed with 150mm<br>wide concrete edge typ. of       |                         |
|                                                          |            | Colour: Indian Summer<br>Border Pavers:<br>Pattern: Solider<br>Colour: Charcoal                                                | backyards on slab<br>Backyards on slab on —               |                         |
|                                                          |            | 25mm ROUND RIVER ROCK<br>Depth: 50mm                                                                                           | top of garages                                            |                         |
|                                                          | 2-4        | HYDRAPRESSED SLABS<br>Model: Cortez Series                                                                                     | 1.2m high aluminum —                                      |                         |
|                                                          | LD-02      | Size: 610mmx610mmx50mm<br>Colour: Sandalwood<br>Manufacturer: Abbotsford Concrete                                              | fence and gate typ. of<br>backyards on slab               |                         |
|                                                          |            | Products<br>Finish joint material to be 50mm depth<br>25mm round river rock                                                    |                                                           |                         |
| ~ ~ ~ ~ ~ ~ ~ ~ ~ ~ ~ ~ ~ ~ ~ ~ ~ ~ ~                    |            | ROOFTOP VINYL<br>MEMBRANE<br>Colour: Beechwood Plank                                                                           |                                                           |                         |
| $\begin{array}{c} & & & & & & & & & & & & & & & & & & &$ |            | Supplier: All Seasons Waterproofing<br>1-800-400-6155<br>or approved equal                                                     |                                                           |                         |
|                                                          |            | WOOD DECK                                                                                                                      |                                                           |                         |
|                                                          |            | Stain: DEFY Water Repellent Heritage<br>Walnut by Sikkens<br>or approved equal                                                 |                                                           |                         |
|                                                          |            |                                                                                                                                |                                                           |                         |
|                                                          |            |                                                                                                                                |                                                           | TAC                     |
| KEY                                                      | REF.       | DESCRIPTION                                                                                                                    | 1.2m high wood fence $-$                                  |                         |
|                                                          | 6<br>LD-01 | 1.2m HIGH ALUMINUM FENCE<br>AND GATE                                                                                           |                                                           |                         |
|                                                          | 7          | 1.2m HIGH WOOD FENCE                                                                                                           |                                                           | Ŷ                       |
|                                                          | LD-02      |                                                                                                                                | Visitor parking —                                         |                         |
| KEY                                                      | REF.       | DESCRIPTION                                                                                                                    | Void planter for —<br>homeowner garden                    |                         |
| +_+,+,+,+,+                                              | •          | GROUNDCOVER PLANTING                                                                                                           | Rooftop patios with high —<br>reflectivity vinyl and a    |                         |
| $\begin{array}{cccccccccccccccccccccccccccccccccccc$     |            | See Planting Plan                                                                                                              | custom wood deck. 1.2m<br>high aluminum fence             |                         |
| + + + + + +<br>+ + + + + +<br>+ + + + + +<br>+ + + +     |            | SOD<br>See Critical Landscape                                                                                                  | between units and 1.2m                                    | 4500 Cc                 |
|                                                          |            | Notes for Specifications                                                                                                       | high glass railing along the<br>front and back. Site      |                         |
|                                                          | 3-5        | SHRUB PLANTING                                                                                                                 | furnishings by homeowner.                                 |                         |
|                                                          | LD-01      |                                                                                                                                | PMT with gravel surround — and timber edge. PMT to        |                         |
| KEY                                                      | REF.       | DESCRIPTION                                                                                                                    | be wrapped in laminated mural wrap to protect from        |                         |
|                                                          |            | PLANTER                                                                                                                        | graffiti. Design to be done<br>as per CPTED report and 50 | TAC 5924                |
|                                                          | 8<br>LD-01 | Model: Rutherford Planter Box<br>PLTR-26<br>Size: 610mm x 1829mm x 584mm                                                       | City of Langley/Utility<br>requirements.                  |                         |
|                                                          |            | 610mm x 1219mm x 584mm<br>610mm x 915mm x 584mm<br>1219mm x 1219mm x 584mm<br>Custom: 546mm x 2667mm x 584mm                   | Existing hedge to be $-$                                  | Ditch ND                |
|                                                          |            | Custom: 546mm x 2667mm x 584mm<br>Recycled Plastic Colour: Sand<br>Frame Colour: Cold Textured Brown<br>Manufacturer: Wishbone | removed                                                   |                         |
|                                                          |            |                                                                                                                                | Street tree specie on 55 —<br>Ave comply with BC          | Df Bank Ditch           |
| 1                                                        |            |                                                                                                                                | Hydro recommendations                                     | $0.9^3$ Edge (          |
|                                                          |            |                                                                                                                                | for under wires                                           | N. OB                   |

| SYMBOL                                | QUANTITY  | BOTANICAL NAME                            | COMMON NAME                         | SIZE           | SPACING    |
|---------------------------------------|-----------|-------------------------------------------|-------------------------------------|----------------|------------|
| SHRUBS                                |           | I                                         |                                     |                | 1          |
| Aj                                    | 28        | Azalea japonica 'Girard's Hot Shot'       | Girard's Hot Shot Azalea            | No 3 Pot       | 600mm O.C. |
| Bt                                    | 24        | Berberis thunbergii 'Royal Cloak'         | Royal Cloak Japanese<br>Barberry    | No 3 Pot       | 600mm O.C. |
| Bg                                    | 167       | Buxus x 'Green Velvet'                    | Green Velvet Boxwood                | No 3 Pot       | 500mm O.C. |
| lc                                    | 134       | Ilex crenata fastigiata 'Sky Sentry'      | Sky Sentry Japanese Holly           | 1200mm<br>high | 500mm O.C. |
| Ln                                    | 28        | Lonicera nitida 'Lemon Beauty'            | Boxleaf Honeysuckle                 | No 3 Pot       | 900mm O.C. |
| PI                                    | 66        | Prunus laurocerasus 'Genolia'             | Genolia English Laurel              | 1200mm<br>high | 600mm O.C. |
| Sr                                    | 111       | Skimmia reevesiana                        | Reeves Skimmia                      | No 3 Pot       | 600mm O.C. |
| Tb                                    | 43        | Taxus baccata 'Fastigiata'                | Columnar Irish Yew                  | 1200mm<br>high | 900mm O.C. |
| PERENNIAL                             | S/GROUNDO | COVERS                                    |                                     |                | •          |
|                                       | 37        | Calamagrostis × acuti ora 'Karl Foerster' | Karl Foerster Feather Reed<br>Grass | No 2 Pot       | 450mm O.C. |
| Ер                                    | 24        | Echinacea purpurea 'Guava Ice'            | <b>Cone-Fections Coneflower</b>     | No 1 Pot       | 600mm O.C. |
|                                       | 607       | Hakonechloa macra 'Aureola'               | Japanese Forest Grass               | No 1 Pot       | 300mm O.C. |
|                                       | 12        | Heuchera 'Lime Marmalade'                 | Lime Coral Bells                    | No 1 Pot       | 300mm O.C. |
|                                       | 72        | Imperata cylindrica 'Red Baron'           | Japanese Blood Grass                | No 1 Pot       | 300mm O.C. |
| + + + + + + + + + + + + + + + + + + + | 2068      | Veronica repens 'Sunshine'                | Yellow Creeping Speedwell           | 10cm Pot       | 200mm O.C. |