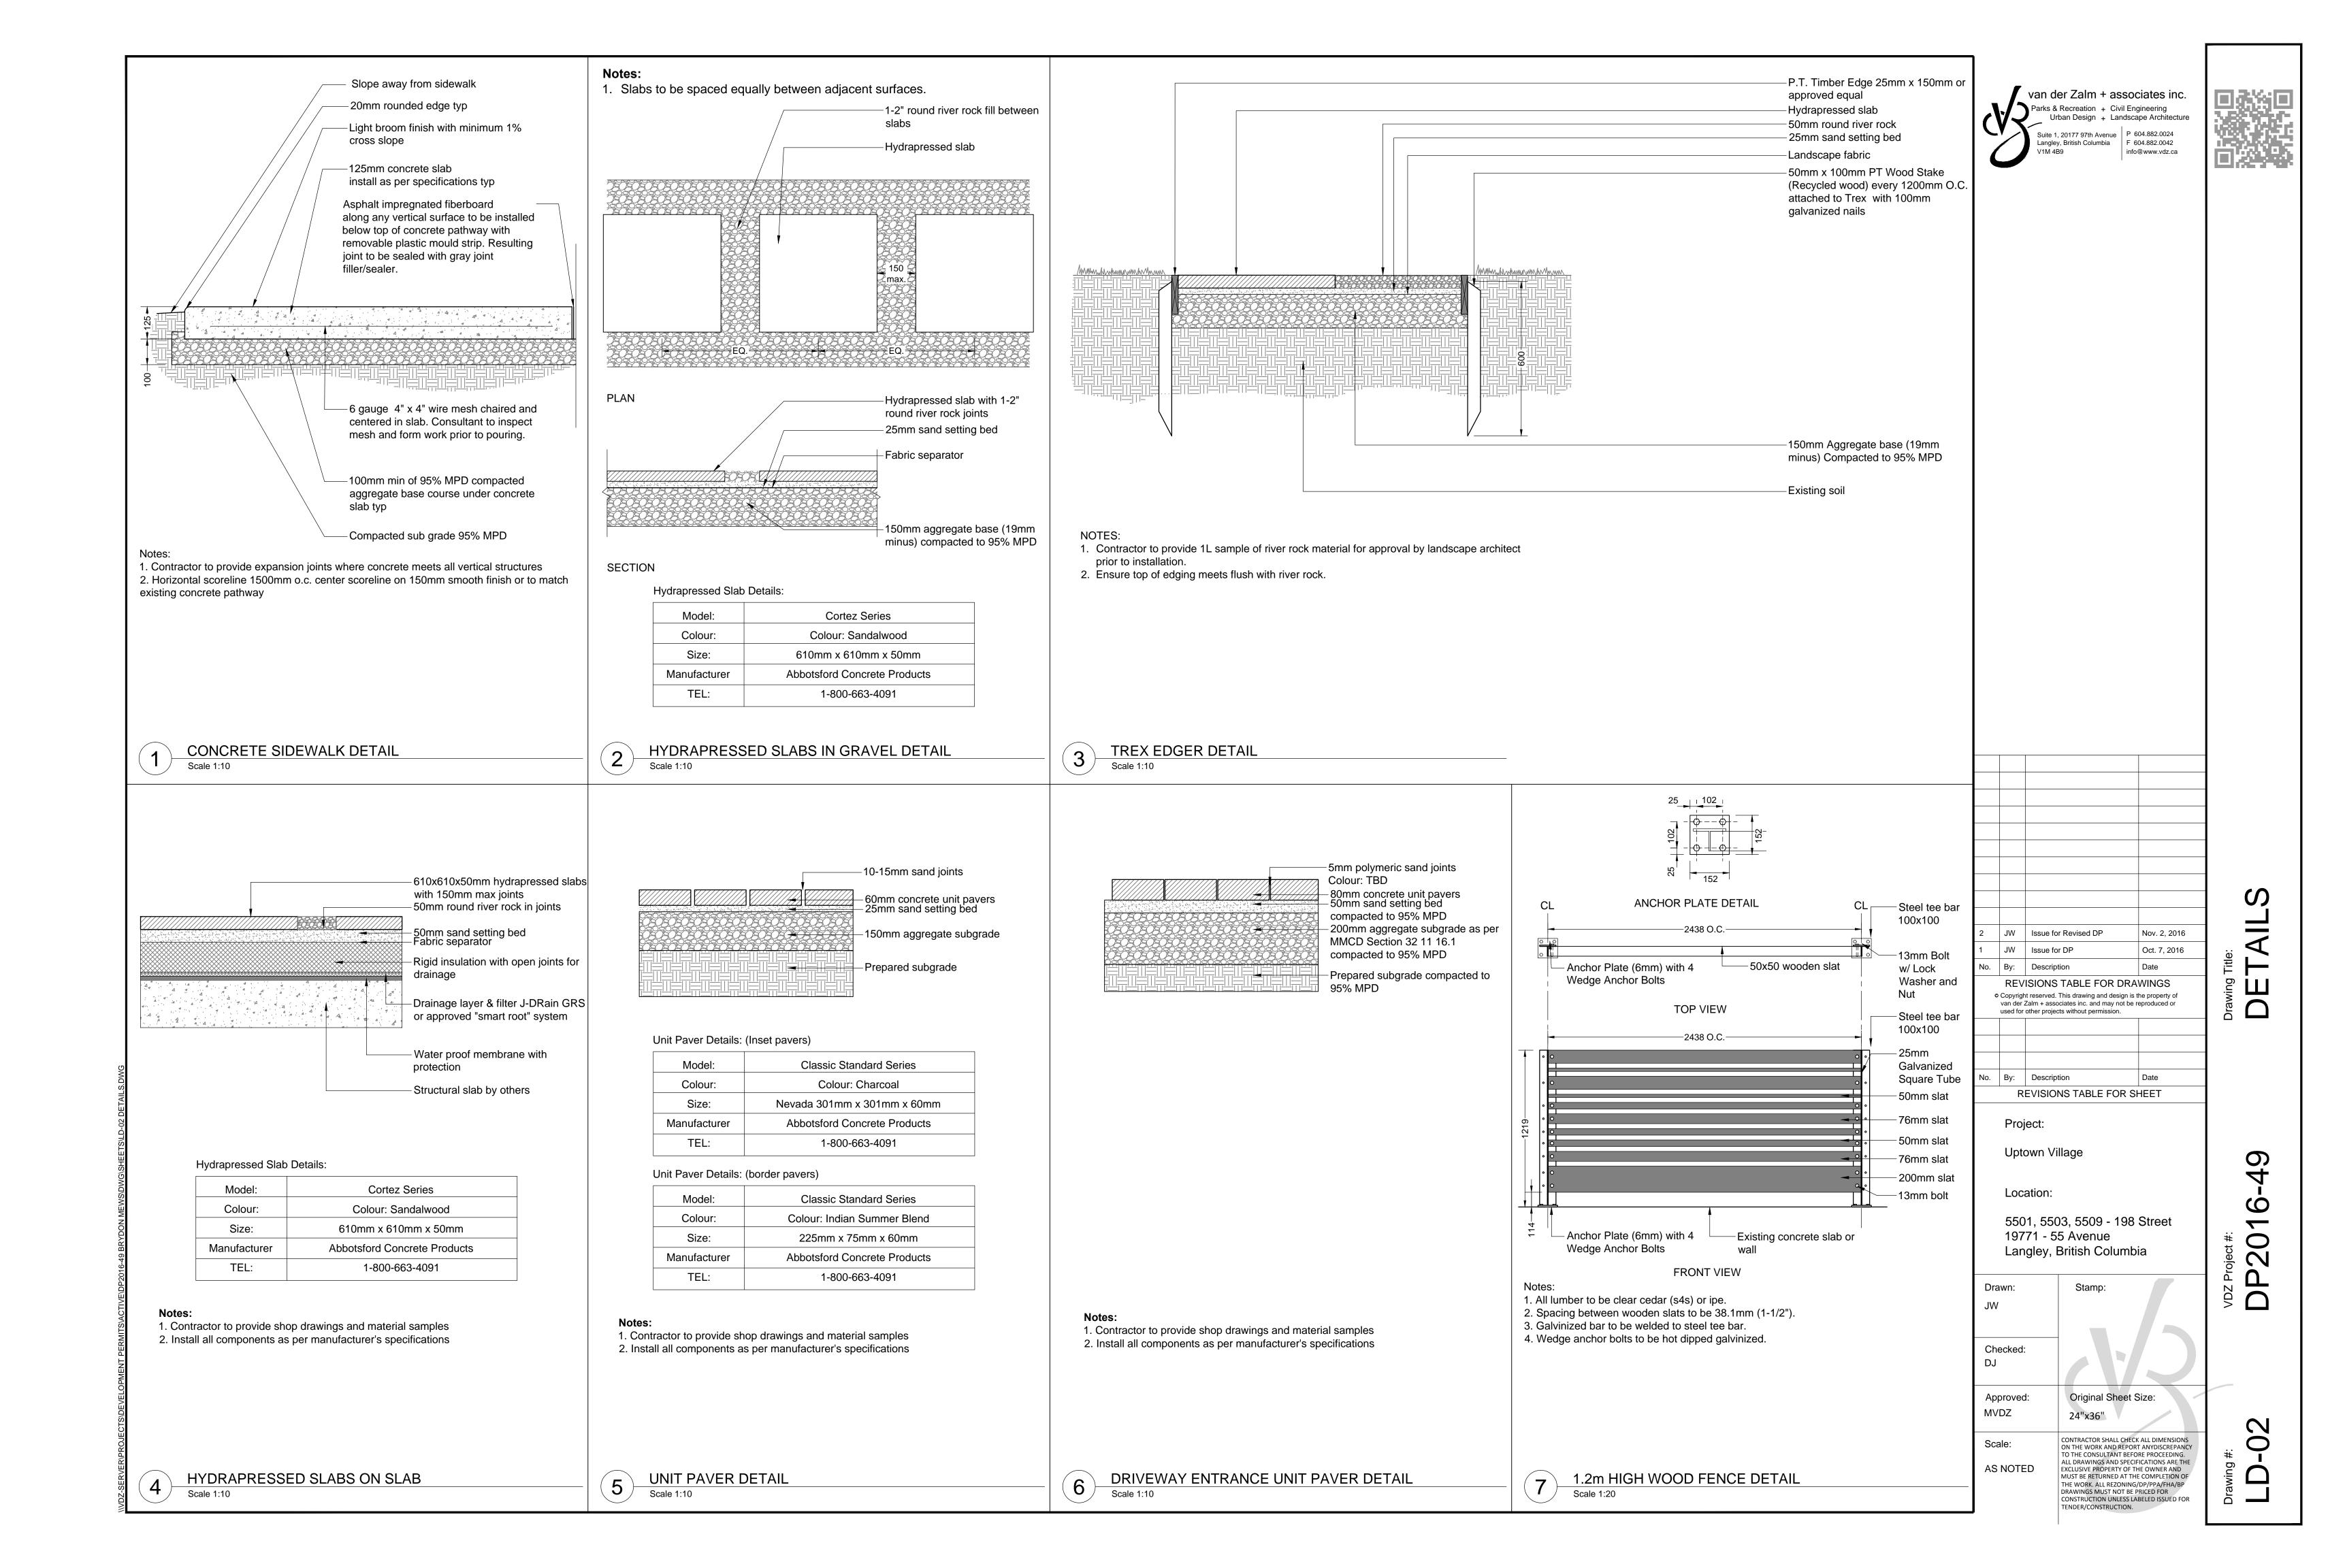

| ~~~~~~~~~~~~~~~~~~~~~~~~~~~~~~~~~~~~~~                   | er (       |                                                                                                                                |                                                           |                         |
|----------------------------------------------------------|------------|--------------------------------------------------------------------------------------------------------------------------------|-----------------------------------------------------------|-------------------------|
| A STAN                                                   | North C    |                                                                                                                                |                                                           |                         |
|                                                          |            |                                                                                                                                |                                                           |                         |
| A B                                                      | Star 1     |                                                                                                                                |                                                           |                         |
| AG                                                       | APS        | G APD                                                                                                                          | CB                                                        | HC PG                   |
| LEGEND                                                   |            |                                                                                                                                |                                                           |                         |
|                                                          |            |                                                                                                                                | Deliniated pedestrian –                                   | $\overline{\mathbf{n}}$ |
| KEY                                                      | REF.       | DESCRIPTION                                                                                                                    | route along back lane<br>marked by paving                 |                         |
|                                                          |            | CONCRETE SLAB                                                                                                                  | patterns                                                  |                         |
|                                                          | LD-02      |                                                                                                                                | Accessible visitor — parking at grade 🔨                   | 10 NOS                  |
|                                                          | 5          | PAVER WALKWAYS<br>Inset Pavers:                                                                                                |                                                           |                         |
|                                                          | LD-02      | Model: Classic Standard Series<br>Size: Nevada 301mmx301mmx60mm<br>Colour: Charcoal                                            | Off-site existing tree —                                  |                         |
|                                                          |            | Border Pavers:<br>Model: Classic Standard Series<br>Size: 3:1 Standard<br>225mmy75mmy60mm                                      | 610x610x50mm <sup></sup><br>hydrapressed slabs finished   |                         |
|                                                          |            | 225mmx75mmx60mm<br>Colour: Indian Summer Blend<br>Manufacturer: Abbotsford Concrete<br>Products                                | with 25mm round river rock.                               |                         |
|                                                          | 6          | VEHICULAR PAVERS<br>Model: Classic Standard Series                                                                             | Typ. of all on slab patios.<br>Site furnishings by        |                         |
|                                                          | LD-02      | Size: Standard<br>225mm x 112.5mm x 80mm<br>Manufacturer: Abbotsford Concrete                                                  | homeowner. ۲٫<br>۱۵۵۶<br>— Groundcover in 150mm           | AC 6393<br>Ø Conifer    |
|                                                          |            | Products<br>Inset Pavers:<br>Pattern: Parquet<br>Colour: Indian Summer                                                         | raised bed with 150mm<br>wide concrete edge typ. of       |                         |
|                                                          |            | Colour: Indian Summer<br>Border Pavers:<br>Pattern: Solider<br>Colour: Charcoal                                                | backyards on slab<br>Backyards on slab on —               |                         |
|                                                          |            | 25mm ROUND RIVER ROCK<br>Depth: 50mm                                                                                           | top of garages                                            |                         |
|                                                          | 2-4        | HYDRAPRESSED SLABS<br>Model: Cortez Series                                                                                     | 1.2m high aluminum —                                      |                         |
|                                                          | LD-02      | Size: 610mmx610mmx50mm<br>Colour: Sandalwood<br>Manufacturer: Abbotsford Concrete                                              | fence and gate typ. of<br>backyards on slab               |                         |
|                                                          |            | Products<br>Finish joint material to be 50mm depth<br>25mm round river rock                                                    |                                                           |                         |
| ~ ~ ~ ~ ~ ~ ~ ~ ~ ~ ~ ~ ~ ~ ~ ~ ~ ~ ~                    |            | ROOFTOP VINYL<br>MEMBRANE<br>Colour: Beechwood Plank                                                                           |                                                           |                         |
| $\begin{array}{c} & & & & & & & & & & & & & & & & & & &$ |            | Supplier: All Seasons Waterproofing<br>1-800-400-6155<br>or approved equal                                                     |                                                           |                         |
|                                                          |            | WOOD DECK                                                                                                                      |                                                           |                         |
|                                                          |            | Stain: DEFY Water Repellent Heritage<br>Walnut by Sikkens<br>or approved equal                                                 |                                                           |                         |
|                                                          |            |                                                                                                                                |                                                           |                         |
|                                                          |            |                                                                                                                                |                                                           | TAC                     |
| KEY                                                      | REF.       | DESCRIPTION                                                                                                                    | 1.2m high wood fence $-$                                  |                         |
|                                                          | 6<br>LD-01 | 1.2m HIGH ALUMINUM FENCE<br>AND GATE                                                                                           |                                                           |                         |
|                                                          | 7          | 1.2m HIGH WOOD FENCE                                                                                                           |                                                           | Ŷ                       |
|                                                          | LD-02      |                                                                                                                                | Visitor parking —                                         |                         |
| KEY                                                      | REF.       | DESCRIPTION                                                                                                                    | Void planter for —<br>homeowner garden                    |                         |
| +_+,+,+,+,+                                              | •          | GROUNDCOVER PLANTING                                                                                                           | Rooftop patios with high —<br>reflectivity vinyl and a    |                         |
| $\begin{array}{cccccccccccccccccccccccccccccccccccc$     |            | See Planting Plan                                                                                                              | custom wood deck. 1.2m<br>high aluminum fence             |                         |
| + + + + + +<br>+ + + + + +<br>+ + + + + +<br>+ + + +     |            | SOD<br>See Critical Landscape                                                                                                  | between units and 1.2m                                    | 4500 Cc                 |
|                                                          |            | Notes for Specifications                                                                                                       | high glass railing along the<br>front and back. Site      |                         |
|                                                          | 3-5        | SHRUB PLANTING                                                                                                                 | furnishings by homeowner.                                 |                         |
|                                                          | LD-01      |                                                                                                                                | PMT with gravel surround — and timber edge. PMT to        |                         |
| KEY                                                      | REF.       | DESCRIPTION                                                                                                                    | be wrapped in laminated mural wrap to protect from        |                         |
|                                                          |            | PLANTER                                                                                                                        | graffiti. Design to be done<br>as per CPTED report and 50 | TAC 5924                |
|                                                          | 8<br>LD-01 | Model: Rutherford Planter Box<br>PLTR-26<br>Size: 610mm x 1829mm x 584mm                                                       | City of Langley/Utility<br>requirements.                  |                         |
|                                                          |            | 610mm x 1219mm x 584mm<br>610mm x 915mm x 584mm<br>1219mm x 1219mm x 584mm<br>Custom: 546mm x 2667mm x 584mm                   | Existing hedge to be $-$                                  | Ditch ND                |
|                                                          |            | Custom: 546mm x 2667mm x 584mm<br>Recycled Plastic Colour: Sand<br>Frame Colour: Cold Textured Brown<br>Manufacturer: Wishbone | removed                                                   |                         |
|                                                          |            |                                                                                                                                | Street tree specie on 55 —<br>Ave comply with BC          | Df Bank Ditch           |
| 1                                                        |            |                                                                                                                                | Hydro recommendations                                     | $0.9^3$ Edge (          |
|                                                          |            |                                                                                                                                | for under wires                                           | N. OB                   |