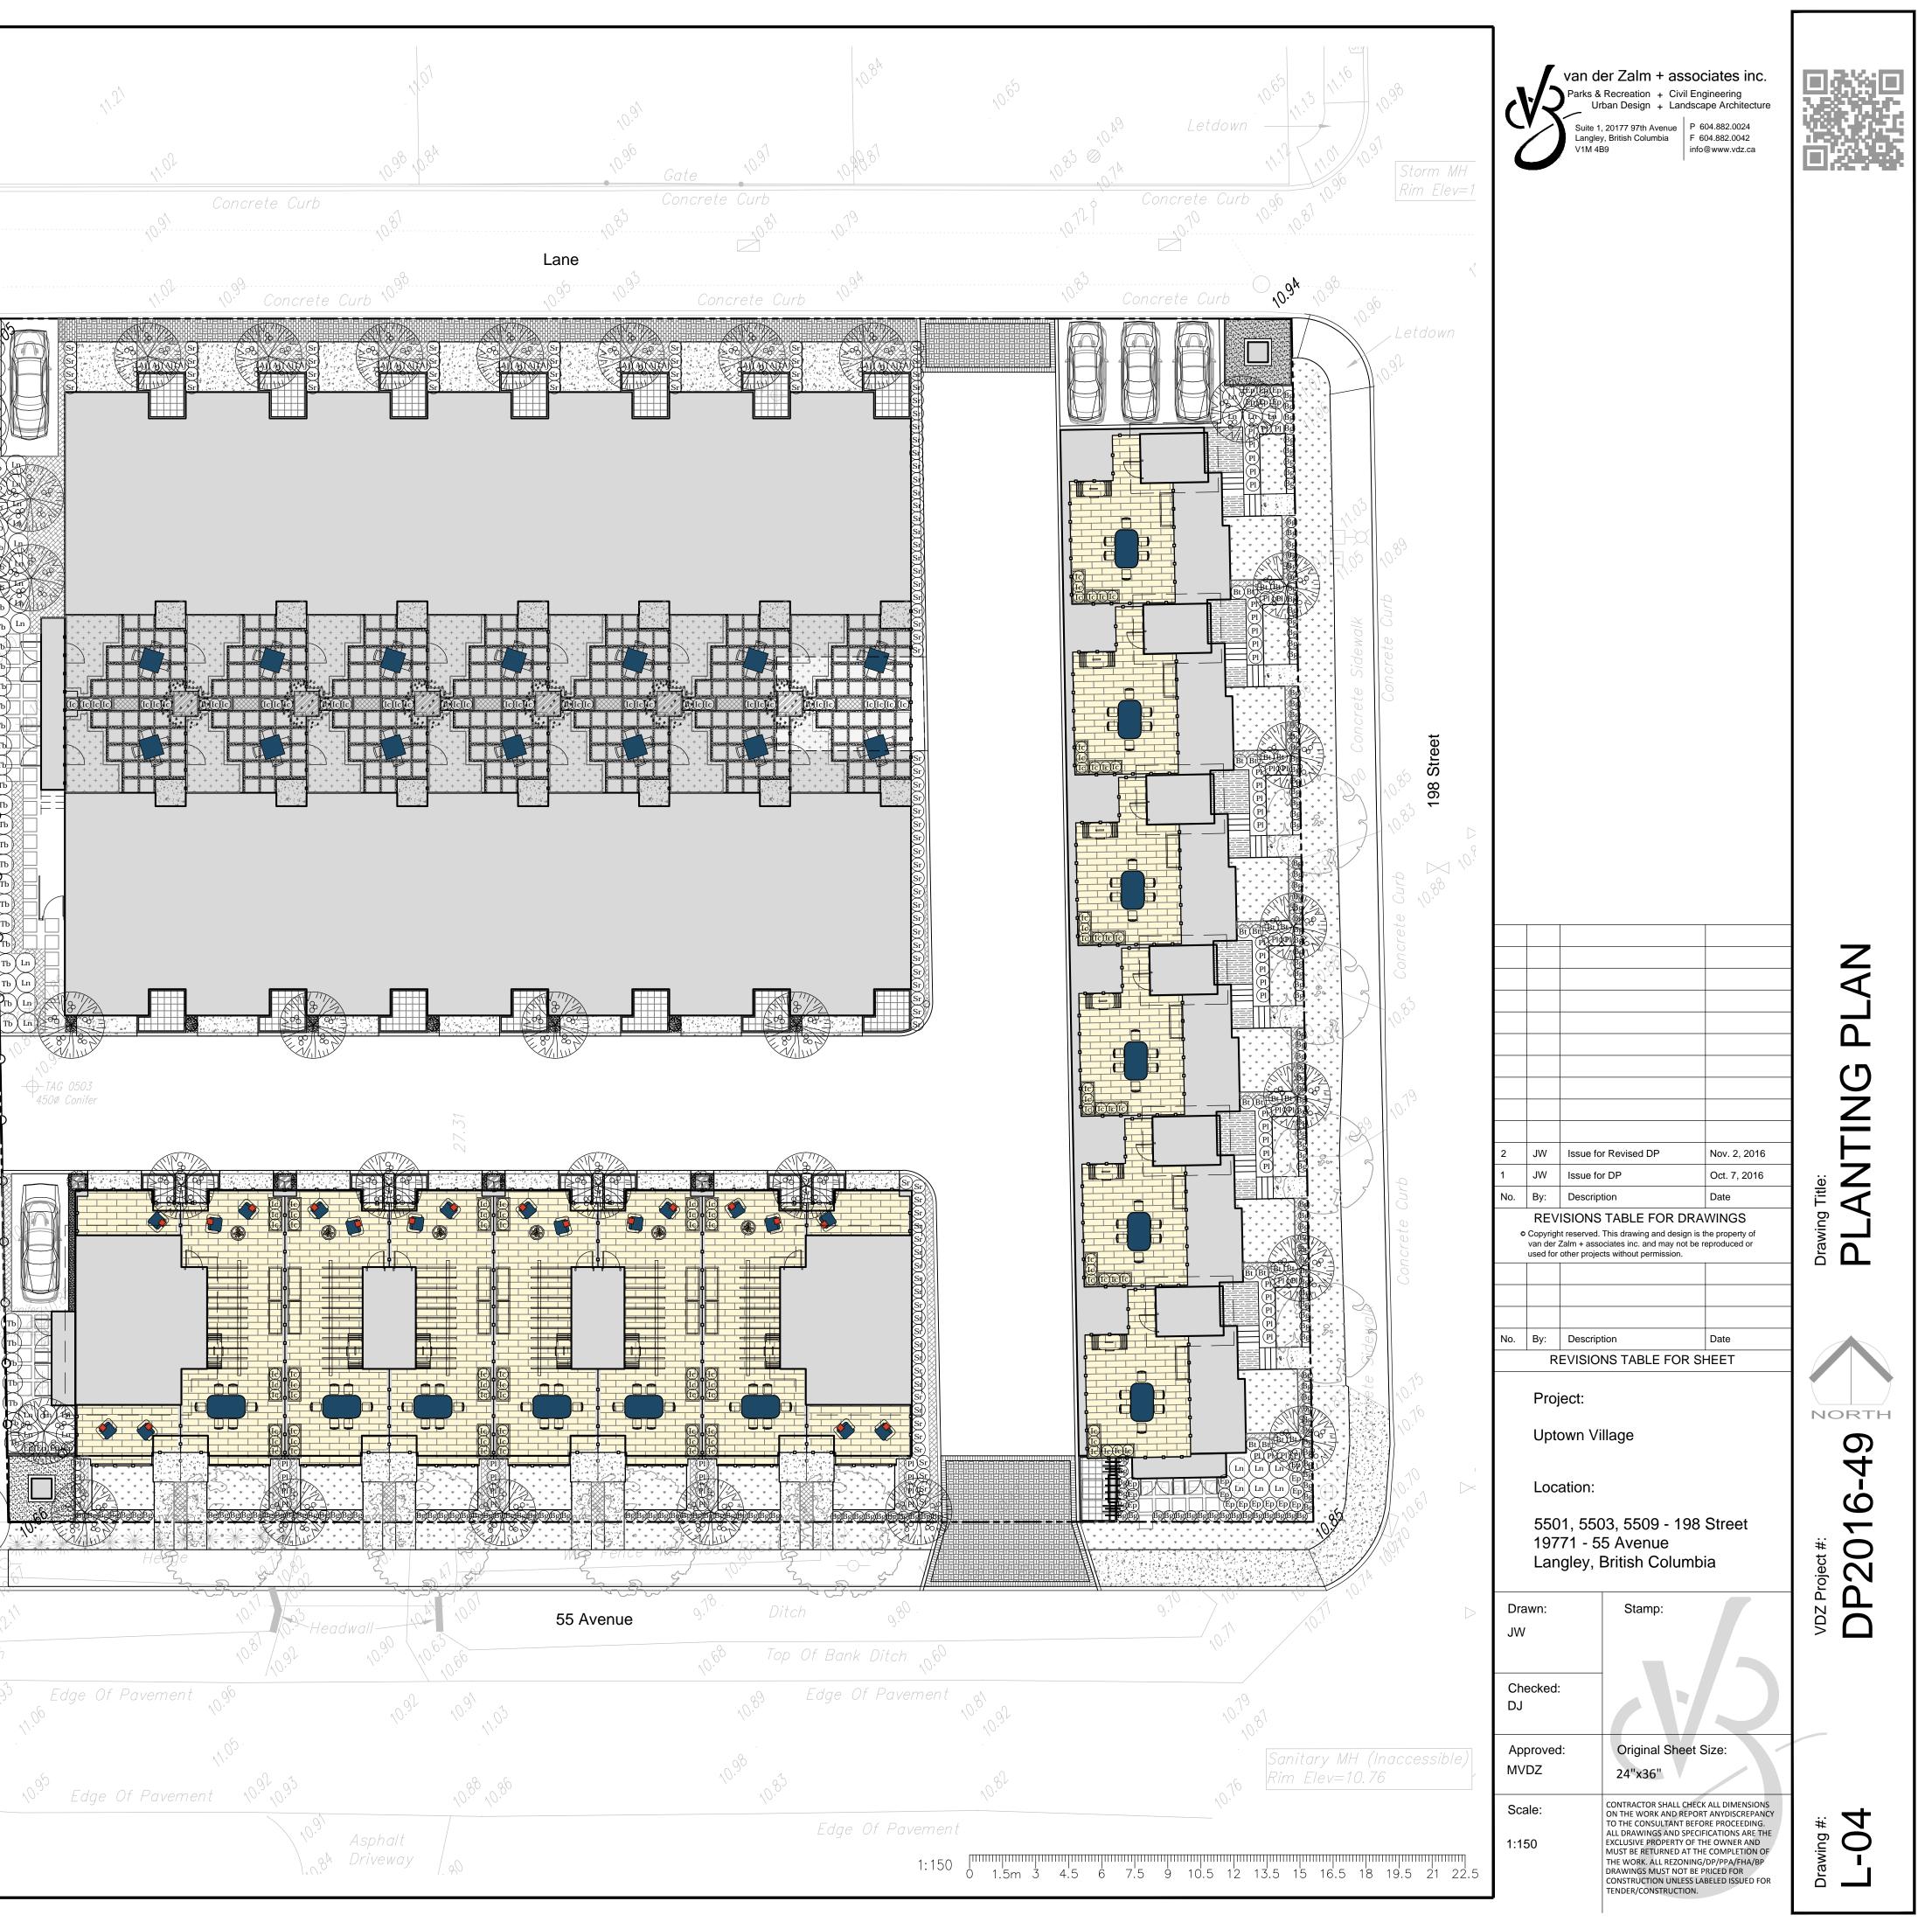

| ~~~~~~~~~~~~~~~~~~~~~~~~~~~~~~~~~~~~~~                   | er (       |                                                                                                                                |                                                           |                         |
|----------------------------------------------------------|------------|--------------------------------------------------------------------------------------------------------------------------------|-----------------------------------------------------------|-------------------------|
| A STAN                                                   | North C    |                                                                                                                                |                                                           |                         |
|                                                          |            |                                                                                                                                |                                                           |                         |
| A B                                                      | Star 1     |                                                                                                                                |                                                           |                         |
| AG                                                       | APS        | G APD                                                                                                                          | CB                                                        | HC PG                   |
| LEGEND                                                   |            |                                                                                                                                |                                                           |                         |
|                                                          |            |                                                                                                                                | Deliniated pedestrian –                                   | $\overline{\mathbf{n}}$ |
| KEY                                                      | REF.       | DESCRIPTION                                                                                                                    | route along back lane<br>marked by paving                 |                         |
|                                                          |            | CONCRETE SLAB                                                                                                                  | patterns                                                  |                         |
|                                                          | LD-02      |                                                                                                                                | Accessible visitor — parking at grade 🔨                   | 10 NOS                  |
|                                                          | 5          | PAVER WALKWAYS<br>Inset Pavers:                                                                                                |                                                           |                         |
|                                                          | LD-02      | Model: Classic Standard Series<br>Size: Nevada 301mmx301mmx60mm<br>Colour: Charcoal                                            | Off-site existing tree —                                  |                         |
|                                                          |            | Border Pavers:<br>Model: Classic Standard Series<br>Size: 3:1 Standard<br>225mmy75mmy60mm                                      | 610x610x50mm <sup></sup><br>hydrapressed slabs finished   |                         |
|                                                          |            | 225mmx75mmx60mm<br>Colour: Indian Summer Blend<br>Manufacturer: Abbotsford Concrete<br>Products                                | with 25mm round river rock.                               |                         |
|                                                          | 6          | VEHICULAR PAVERS<br>Model: Classic Standard Series                                                                             | Typ. of all on slab patios.<br>Site furnishings by        |                         |
|                                                          | LD-02      | Size: Standard<br>225mm x 112.5mm x 80mm<br>Manufacturer: Abbotsford Concrete                                                  | homeowner. ۲٫<br>۱۵۵۶<br>— Groundcover in 150mm           | AC 6393<br>Ø Conifer    |
|                                                          |            | Products<br>Inset Pavers:<br>Pattern: Parquet<br>Colour: Indian Summer                                                         | raised bed with 150mm<br>wide concrete edge typ. of       |                         |
|                                                          |            | Colour: Indian Summer<br>Border Pavers:<br>Pattern: Solider<br>Colour: Charcoal                                                | backyards on slab<br>Backyards on slab on —               |                         |
|                                                          |            | 25mm ROUND RIVER ROCK<br>Depth: 50mm                                                                                           | top of garages                                            |                         |
|                                                          | 2-4        | HYDRAPRESSED SLABS<br>Model: Cortez Series                                                                                     | 1.2m high aluminum —                                      |                         |
|                                                          | LD-02      | Size: 610mmx610mmx50mm<br>Colour: Sandalwood<br>Manufacturer: Abbotsford Concrete                                              | fence and gate typ. of<br>backyards on slab               |                         |
|                                                          |            | Products<br>Finish joint material to be 50mm depth<br>25mm round river rock                                                    |                                                           |                         |
| ~ ~ ~ ~ ~ ~ ~ ~ ~ ~ ~ ~ ~ ~ ~ ~ ~ ~ ~                    |            | ROOFTOP VINYL<br>MEMBRANE<br>Colour: Beechwood Plank                                                                           |                                                           |                         |
| $\begin{array}{c} & & & & & & & & & & & & & & & & & & &$ |            | Supplier: All Seasons Waterproofing<br>1-800-400-6155<br>or approved equal                                                     |                                                           |                         |
|                                                          |            | WOOD DECK                                                                                                                      |                                                           |                         |
|                                                          |            | Stain: DEFY Water Repellent Heritage<br>Walnut by Sikkens<br>or approved equal                                                 |                                                           |                         |
|                                                          |            |                                                                                                                                |                                                           |                         |
|                                                          |            |                                                                                                                                |                                                           | TAC                     |
| KEY                                                      | REF.       | DESCRIPTION                                                                                                                    | 1.2m high wood fence $-$                                  |                         |
|                                                          | 6<br>LD-01 | 1.2m HIGH ALUMINUM FENCE<br>AND GATE                                                                                           |                                                           |                         |
|                                                          | 7          | 1.2m HIGH WOOD FENCE                                                                                                           |                                                           | Ŷ                       |
|                                                          | LD-02      |                                                                                                                                | Visitor parking —                                         |                         |
| KEY                                                      | REF.       | DESCRIPTION                                                                                                                    | Void planter for —<br>homeowner garden                    |                         |
| +_+,+,+,+,+                                              | •          | GROUNDCOVER PLANTING                                                                                                           | Rooftop patios with high —<br>reflectivity vinyl and a    |                         |
| $\begin{array}{cccccccccccccccccccccccccccccccccccc$     |            | See Planting Plan                                                                                                              | custom wood deck. 1.2m<br>high aluminum fence             |                         |
| + + + + + +<br>+ + + + + +<br>+ + + + + +<br>+ + + +     |            | SOD<br>See Critical Landscape                                                                                                  | between units and 1.2m                                    | 4500 Cc                 |
|                                                          |            | Notes for Specifications                                                                                                       | high glass railing along the<br>front and back. Site      |                         |
|                                                          | 3-5        | SHRUB PLANTING                                                                                                                 | furnishings by homeowner.                                 |                         |
|                                                          | LD-01      |                                                                                                                                | PMT with gravel surround — and timber edge. PMT to        |                         |
| KEY                                                      | REF.       | DESCRIPTION                                                                                                                    | be wrapped in laminated mural wrap to protect from        |                         |
|                                                          |            | PLANTER                                                                                                                        | graffiti. Design to be done<br>as per CPTED report and 50 | TAC 5924                |
|                                                          | 8<br>LD-01 | Model: Rutherford Planter Box<br>PLTR-26<br>Size: 610mm x 1829mm x 584mm                                                       | City of Langley/Utility<br>requirements.                  |                         |
|                                                          |            | 610mm x 1219mm x 584mm<br>610mm x 915mm x 584mm<br>1219mm x 1219mm x 584mm<br>Custom: 546mm x 2667mm x 584mm                   | Existing hedge to be $-$                                  | Ditch ND                |
|                                                          |            | Custom: 546mm x 2667mm x 584mm<br>Recycled Plastic Colour: Sand<br>Frame Colour: Cold Textured Brown<br>Manufacturer: Wishbone | removed                                                   |                         |
|                                                          |            |                                                                                                                                | Street tree specie on 55 —<br>Ave comply with BC          | Df Bank Ditch           |
| 1                                                        |            |                                                                                                                                | Hydro recommendations                                     | $0.9^3$ Edge (          |
|                                                          |            |                                                                                                                                | for under wires                                           | N. OB                   |

| SYMBOL                                | QUANTITY  | BOTANICAL NAME                            | COMMON NAME                         | SIZE           | SPACING    |
|---------------------------------------|-----------|-------------------------------------------|-------------------------------------|----------------|------------|
| SHRUBS                                |           | I                                         |                                     |                | 1          |
| Aj                                    | 28        | Azalea japonica 'Girard's Hot Shot'       | Girard's Hot Shot Azalea            | No 3 Pot       | 600mm O.C. |
| Bt                                    | 24        | Berberis thunbergii 'Royal Cloak'         | Royal Cloak Japanese<br>Barberry    | No 3 Pot       | 600mm O.C. |
| Bg                                    | 167       | Buxus x 'Green Velvet'                    | Green Velvet Boxwood                | No 3 Pot       | 500mm O.C. |
| lc                                    | 134       | Ilex crenata fastigiata 'Sky Sentry'      | Sky Sentry Japanese Holly           | 1200mm<br>high | 500mm O.C. |
| Ln                                    | 28        | Lonicera nitida 'Lemon Beauty'            | Boxleaf Honeysuckle                 | No 3 Pot       | 900mm O.C. |
| PI                                    | 66        | Prunus laurocerasus 'Genolia'             | Genolia English Laurel              | 1200mm<br>high | 600mm O.C. |
| Sr                                    | 111       | Skimmia reevesiana                        | Reeves Skimmia                      | No 3 Pot       | 600mm O.C. |
| Tb                                    | 43        | Taxus baccata 'Fastigiata'                | Columnar Irish Yew                  | 1200mm<br>high | 900mm O.C. |
| PERENNIAL                             | S/GROUNDO | COVERS                                    |                                     |                | •          |
|                                       | 37        | Calamagrostis × acuti ora 'Karl Foerster' | Karl Foerster Feather Reed<br>Grass | No 2 Pot       | 450mm O.C. |
| Ер                                    | 24        | Echinacea purpurea 'Guava Ice'            | <b>Cone-Fections Coneflower</b>     | No 1 Pot       | 600mm O.C. |
|                                       | 607       | Hakonechloa macra 'Aureola'               | Japanese Forest Grass               | No 1 Pot       | 300mm O.C. |
|                                       | 12        | Heuchera 'Lime Marmalade'                 | Lime Coral Bells                    | No 1 Pot       | 300mm O.C. |
|                                       | 72        | Imperata cylindrica 'Red Baron'           | Japanese Blood Grass                | No 1 Pot       | 300mm O.C. |
| + + + + + + + + + + + + + + + + + + + | 2068      | Veronica repens 'Sunshine'                | Yellow Creeping Speedwell           | 10cm Pot       | 200mm O.C. |