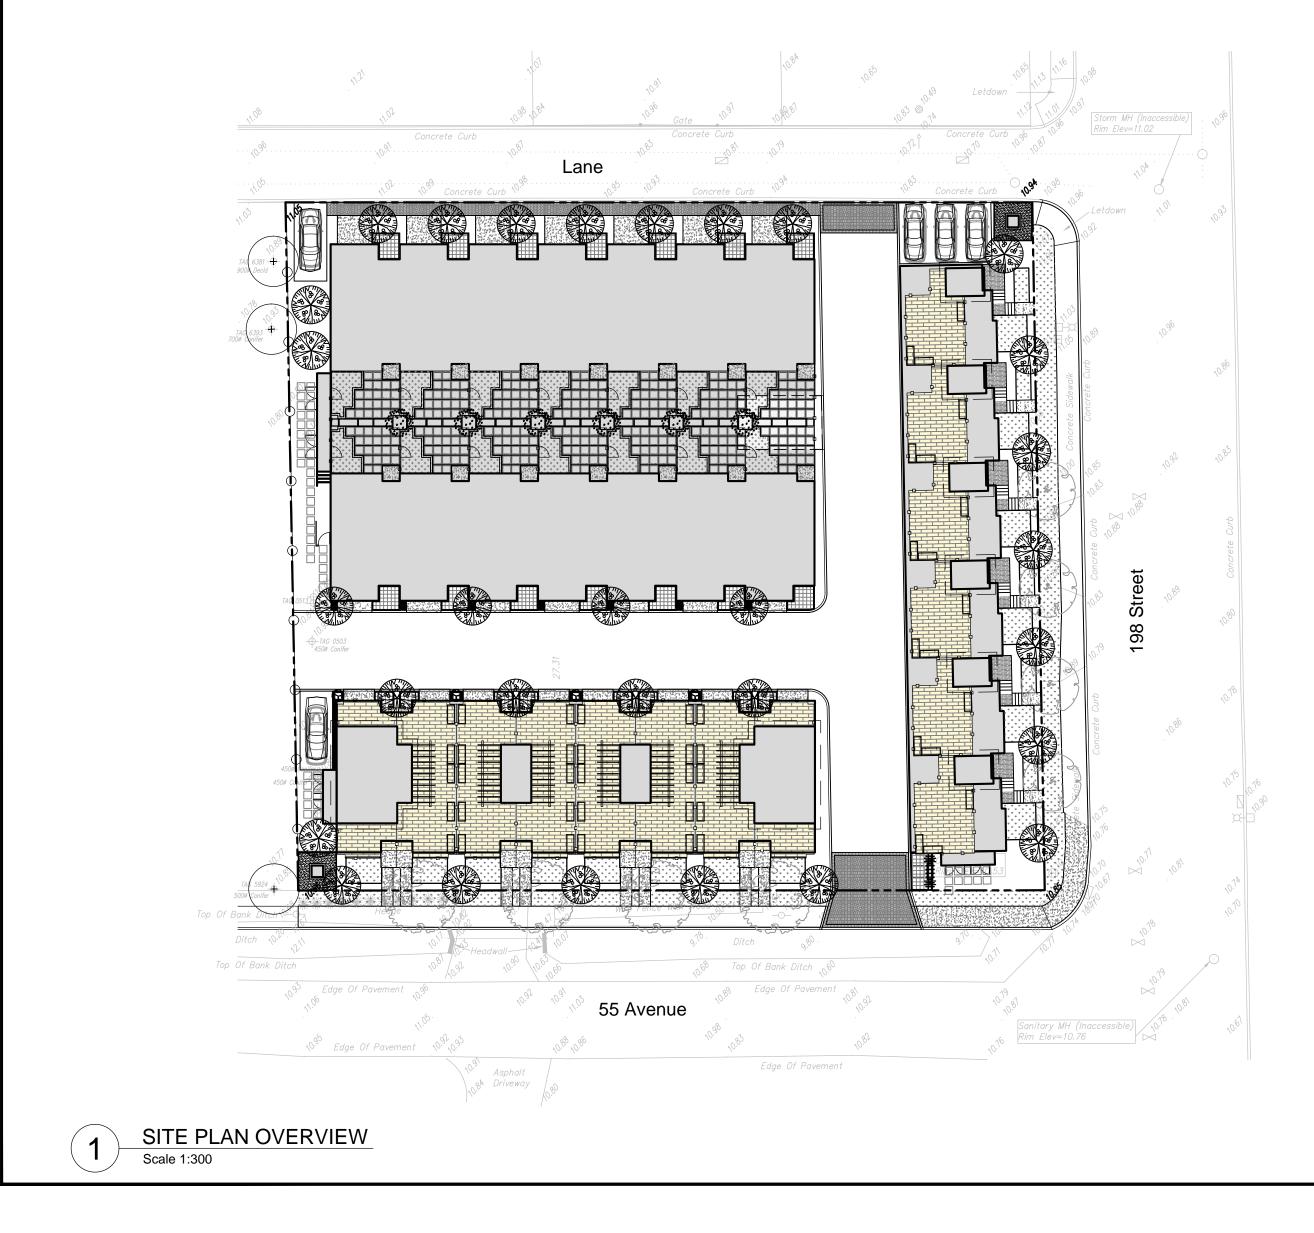

## Sheet List Table

| eet<br>mber | Sheet Title            |
|-------------|------------------------|
| )1          | Cover Sheet            |
| )2          | Tree Retention<br>Plan |
| )3          | Site Plan              |
| )4          | Planting Plan          |
| -01         | Details                |
| -02         | Details                |
| -03         | Sections               |
|             |                        |

Project Location

| 2<br>1<br>No. | JW<br>JW<br>By:<br>REV | Issue for Revised DP<br>Issue for DP<br>Description<br>ISIONS TABLE FOR D                                      | Nov. 2, 2016<br>Oct. 7, 2016<br>Date<br>DRAWINGS | Drawing Title:<br>COVER SHEET |
|---------------|------------------------|----------------------------------------------------------------------------------------------------------------|--------------------------------------------------|-------------------------------|
|               | van der                | nt reserved. This drawing and desig<br>Zalm + associates inc. and may no<br>other projects without permission. |                                                  |                               |
| No.           | By:                    | Description<br>EVISIONS TABLE FOR                                                                              | Date<br>R SHEET                                  |                               |
|               | Proj<br>Upte           | ect:<br>own Village                                                                                            |                                                  | NORT                          |
|               | 550<br>197             | ation:<br>91, 5503, 5509 - 19<br>71 - 55 Avenue<br>Igley, British Colur                                        |                                                  | /DZ Project #:<br>DP2016-     |
| Dra<br>JW     | awn:<br>/              | Stamp:                                                                                                         |                                                  |                               |
| Ch<br>DJ      | ecked:                 |                                                                                                                | D                                                |                               |
| -             | provec<br>/DZ          | d: Original She<br>24"x36"                                                                                     | eet Size:                                        |                               |
|               | ale:<br>NOTE           | D ON THE WORK AND R<br>TO THE CONSULTANT<br>ALL DRAWINGS AND S<br>EXCLUSIVE PROPERTY<br>MUST BE RETURNED A     | AT THE COMPLETION OF NING/DP/PPA/FHA/BP          | Drawing #:                    |