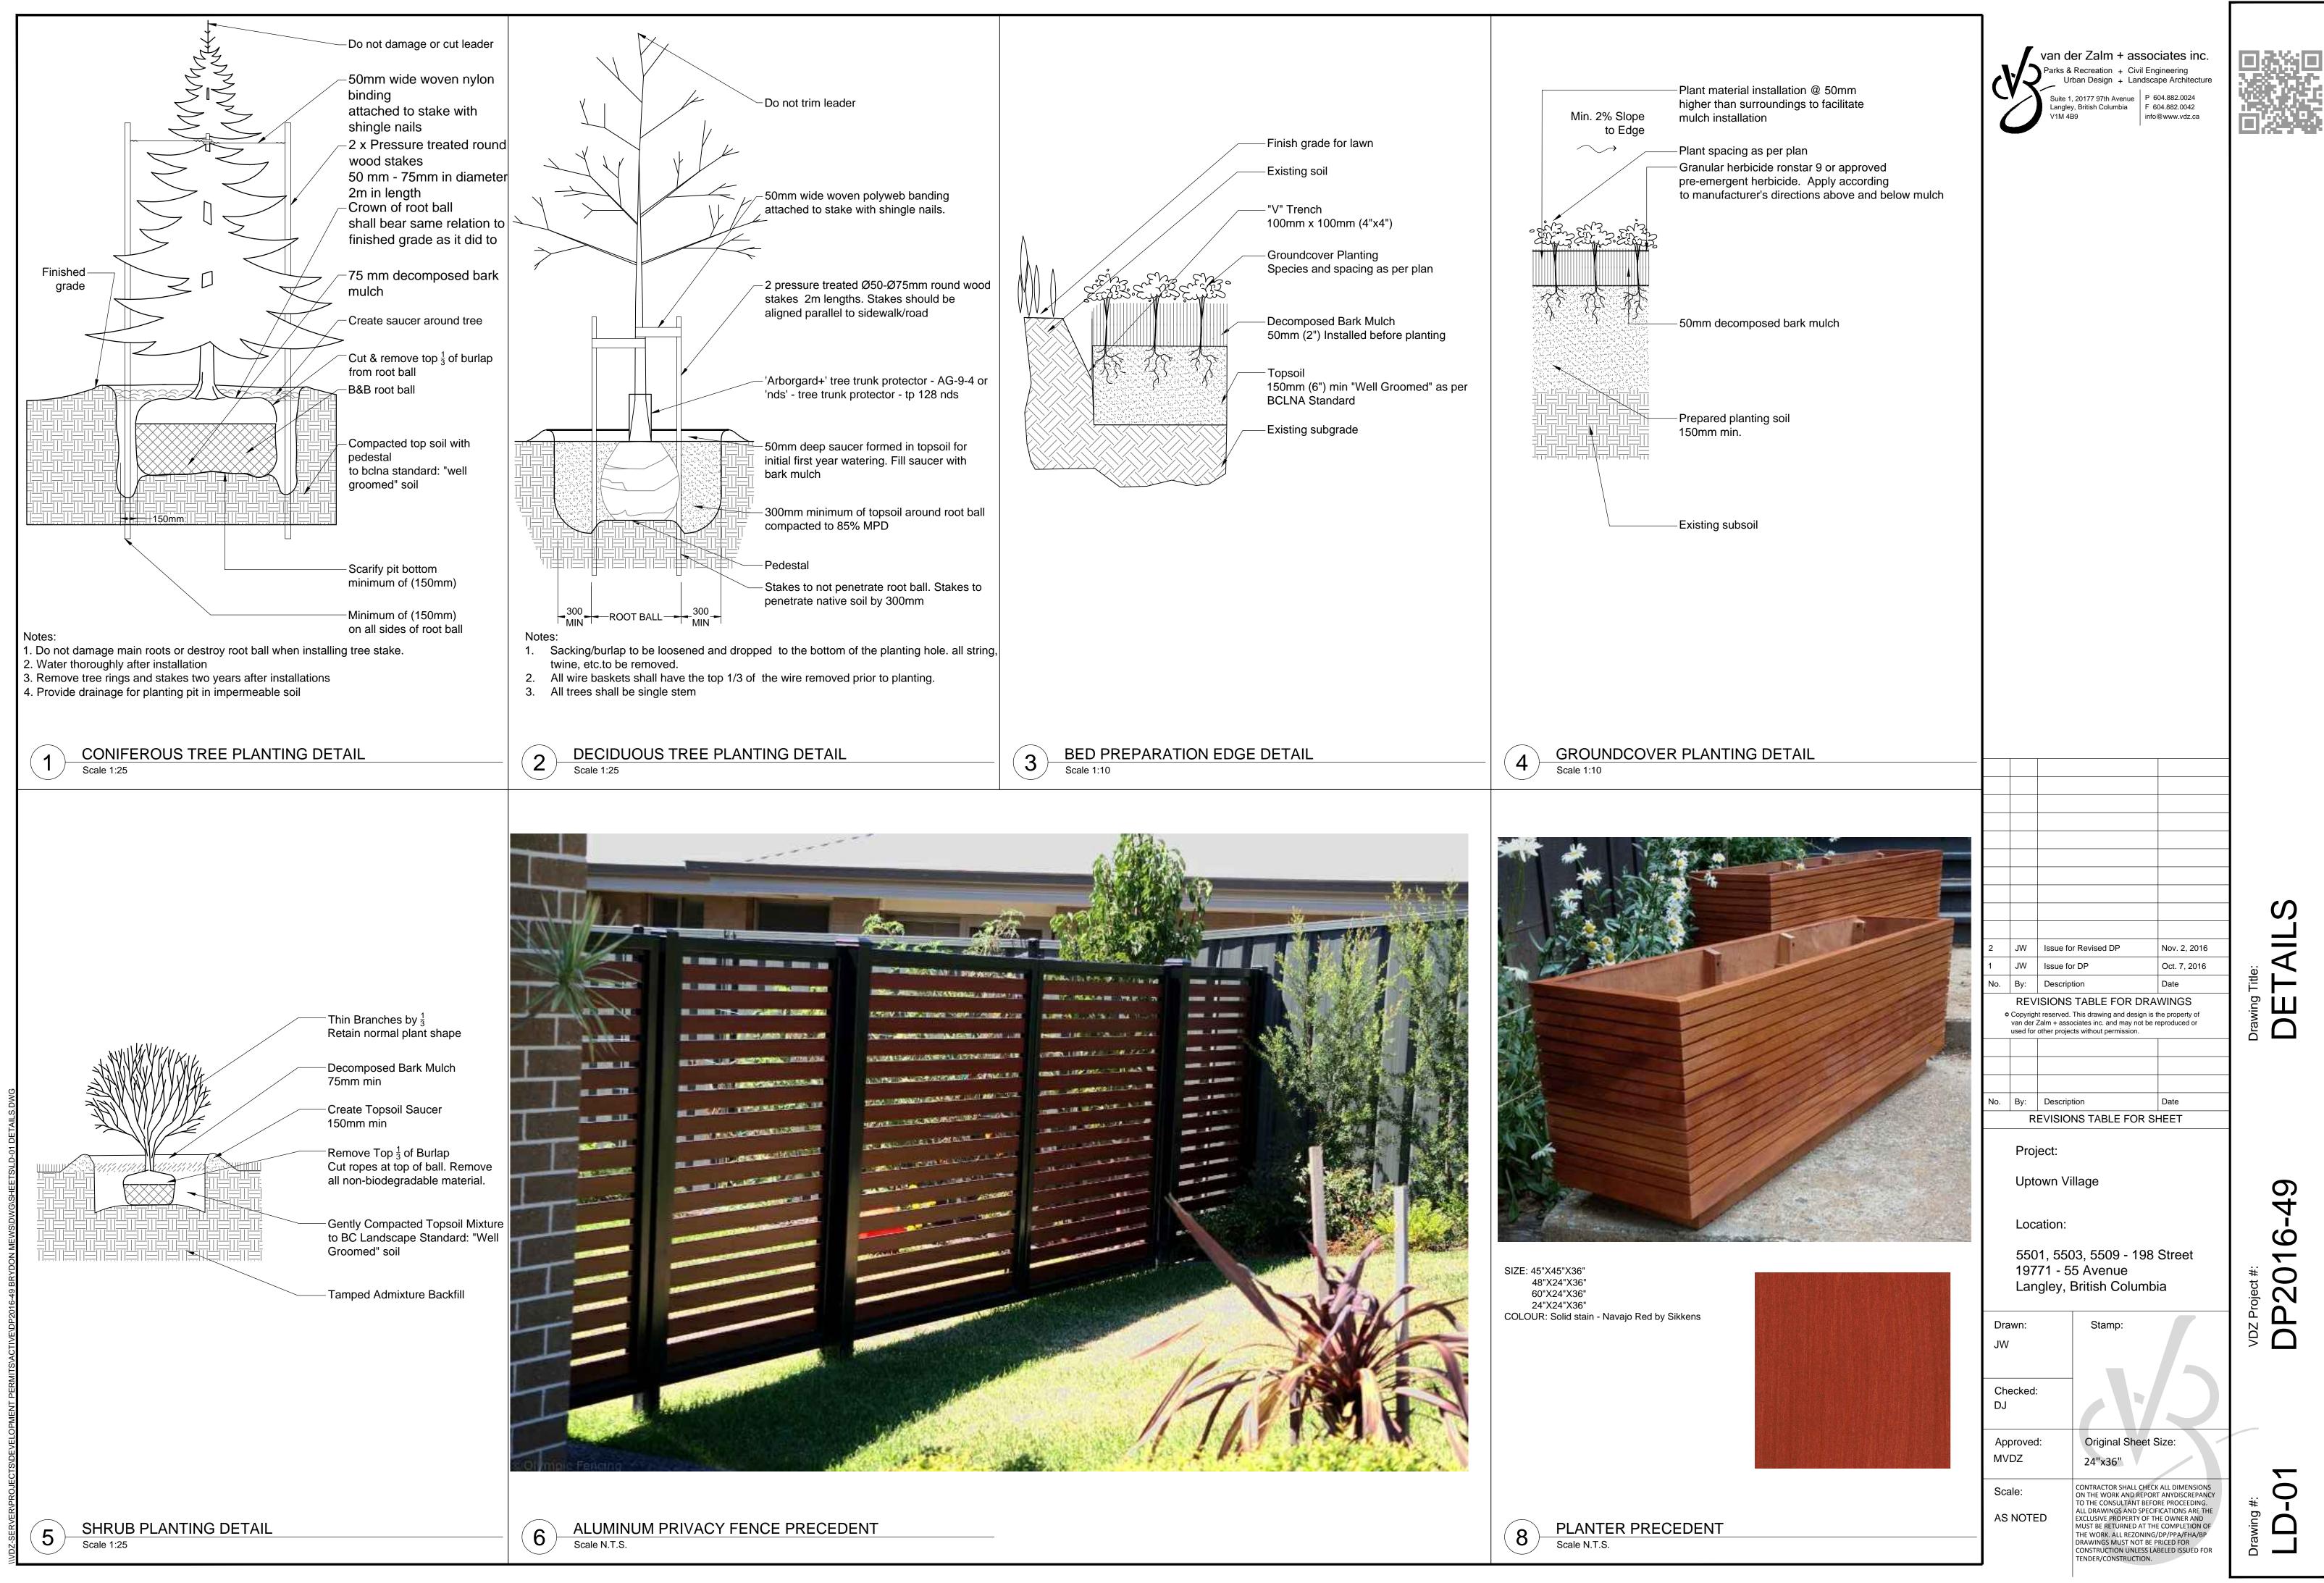

| ~~~~~~~~~~~~~~~~~~~~~~~~~~~~~~~~~~~~~~                   | er (       |                                                                                                                                |                                                           |                         |
|----------------------------------------------------------|------------|--------------------------------------------------------------------------------------------------------------------------------|-----------------------------------------------------------|-------------------------|
| A STAN                                                   | North C    |                                                                                                                                |                                                           |                         |
|                                                          |            |                                                                                                                                |                                                           |                         |
| A B                                                      | Star 1     |                                                                                                                                |                                                           |                         |
| AG                                                       | APS        | G APD                                                                                                                          | CB                                                        | HC PG                   |
| LEGEND                                                   |            |                                                                                                                                |                                                           |                         |
|                                                          |            |                                                                                                                                | Deliniated pedestrian –                                   | $\overline{\mathbf{n}}$ |
| KEY                                                      | REF.       | DESCRIPTION                                                                                                                    | route along back lane<br>marked by paving                 |                         |
|                                                          |            | CONCRETE SLAB                                                                                                                  | patterns                                                  |                         |
|                                                          | LD-02      |                                                                                                                                | Accessible visitor — parking at grade 🔨                   | 10 NOS                  |
|                                                          | 5          | PAVER WALKWAYS<br>Inset Pavers:                                                                                                |                                                           |                         |
|                                                          | LD-02      | Model: Classic Standard Series<br>Size: Nevada 301mmx301mmx60mm<br>Colour: Charcoal                                            | Off-site existing tree —                                  |                         |
|                                                          |            | Border Pavers:<br>Model: Classic Standard Series<br>Size: 3:1 Standard<br>225mmy75mmy60mm                                      | 610x610x50mm <sup></sup><br>hydrapressed slabs finished   |                         |
|                                                          |            | 225mmx75mmx60mm<br>Colour: Indian Summer Blend<br>Manufacturer: Abbotsford Concrete<br>Products                                | with 25mm round river rock.                               |                         |
|                                                          | 6          | VEHICULAR PAVERS<br>Model: Classic Standard Series                                                                             | Typ. of all on slab patios.<br>Site furnishings by        |                         |
|                                                          | LD-02      | Size: Standard<br>225mm x 112.5mm x 80mm<br>Manufacturer: Abbotsford Concrete                                                  | homeowner. ۲٫<br>۱۵۵۶<br>— Groundcover in 150mm           | AC 6393<br>Ø Conifer    |
|                                                          |            | Products<br>Inset Pavers:<br>Pattern: Parquet<br>Colour: Indian Summer                                                         | raised bed with 150mm<br>wide concrete edge typ. of       |                         |
|                                                          |            | Colour: Indian Summer<br>Border Pavers:<br>Pattern: Solider<br>Colour: Charcoal                                                | backyards on slab<br>Backyards on slab on —               |                         |
|                                                          |            | 25mm ROUND RIVER ROCK<br>Depth: 50mm                                                                                           | top of garages                                            |                         |
|                                                          | 2-4        | HYDRAPRESSED SLABS<br>Model: Cortez Series                                                                                     | 1.2m high aluminum —                                      |                         |
|                                                          | LD-02      | Size: 610mmx610mmx50mm<br>Colour: Sandalwood<br>Manufacturer: Abbotsford Concrete                                              | fence and gate typ. of<br>backyards on slab               |                         |
|                                                          |            | Products<br>Finish joint material to be 50mm depth<br>25mm round river rock                                                    |                                                           |                         |
| ~ ~ ~ ~ ~ ~ ~ ~ ~ ~ ~ ~ ~ ~ ~ ~ ~ ~ ~                    |            | ROOFTOP VINYL<br>MEMBRANE<br>Colour: Beechwood Plank                                                                           |                                                           |                         |
| $\begin{array}{c} & & & & & & & & & & & & & & & & & & &$ |            | Supplier: All Seasons Waterproofing<br>1-800-400-6155<br>or approved equal                                                     |                                                           |                         |
|                                                          |            | WOOD DECK                                                                                                                      |                                                           |                         |
|                                                          |            | Stain: DEFY Water Repellent Heritage<br>Walnut by Sikkens<br>or approved equal                                                 |                                                           |                         |
|                                                          |            |                                                                                                                                |                                                           |                         |
|                                                          |            |                                                                                                                                |                                                           | TAC                     |
| KEY                                                      | REF.       | DESCRIPTION                                                                                                                    | 1.2m high wood fence $-$                                  |                         |
|                                                          | 6<br>LD-01 | 1.2m HIGH ALUMINUM FENCE<br>AND GATE                                                                                           |                                                           |                         |
|                                                          | 7          | 1.2m HIGH WOOD FENCE                                                                                                           |                                                           | Ŷ                       |
|                                                          | LD-02      |                                                                                                                                | Visitor parking —                                         |                         |
| KEY                                                      | REF.       | DESCRIPTION                                                                                                                    | Void planter for —<br>homeowner garden                    |                         |
| +_+,+,+,+,+                                              | •          | GROUNDCOVER PLANTING                                                                                                           | Rooftop patios with high —<br>reflectivity vinyl and a    |                         |
| $\begin{array}{cccccccccccccccccccccccccccccccccccc$     |            | See Planting Plan                                                                                                              | custom wood deck. 1.2m<br>high aluminum fence             |                         |
| + + + + + +<br>+ + + + + +<br>+ + + + + +<br>+ + + +     |            | SOD<br>See Critical Landscape                                                                                                  | between units and 1.2m                                    | 4500 Cc                 |
|                                                          |            | Notes for Specifications                                                                                                       | high glass railing along the<br>front and back. Site      |                         |
|                                                          | 3-5        | SHRUB PLANTING                                                                                                                 | furnishings by homeowner.                                 |                         |
|                                                          | LD-01      |                                                                                                                                | PMT with gravel surround — and timber edge. PMT to        |                         |
| KEY                                                      | REF.       | DESCRIPTION                                                                                                                    | be wrapped in laminated mural wrap to protect from        |                         |
|                                                          |            | PLANTER                                                                                                                        | graffiti. Design to be done<br>as per CPTED report and 50 | TAC 5924                |
|                                                          | 8<br>LD-01 | Model: Rutherford Planter Box<br>PLTR-26<br>Size: 610mm x 1829mm x 584mm                                                       | City of Langley/Utility<br>requirements.                  |                         |
|                                                          |            | 610mm x 1219mm x 584mm<br>610mm x 915mm x 584mm<br>1219mm x 1219mm x 584mm<br>Custom: 546mm x 2667mm x 584mm                   | Existing hedge to be $-$                                  | Ditch ND                |
|                                                          |            | Custom: 546mm x 2667mm x 584mm<br>Recycled Plastic Colour: Sand<br>Frame Colour: Cold Textured Brown<br>Manufacturer: Wishbone | removed                                                   |                         |
|                                                          |            |                                                                                                                                | Street tree specie on 55 —<br>Ave comply with BC          | Df Bank Ditch           |
| 1                                                        |            |                                                                                                                                | Hydro recommendations                                     | $0.9^3$ Edge (          |
|                                                          |            |                                                                                                                                | for under wires                                           | N. OB                   |