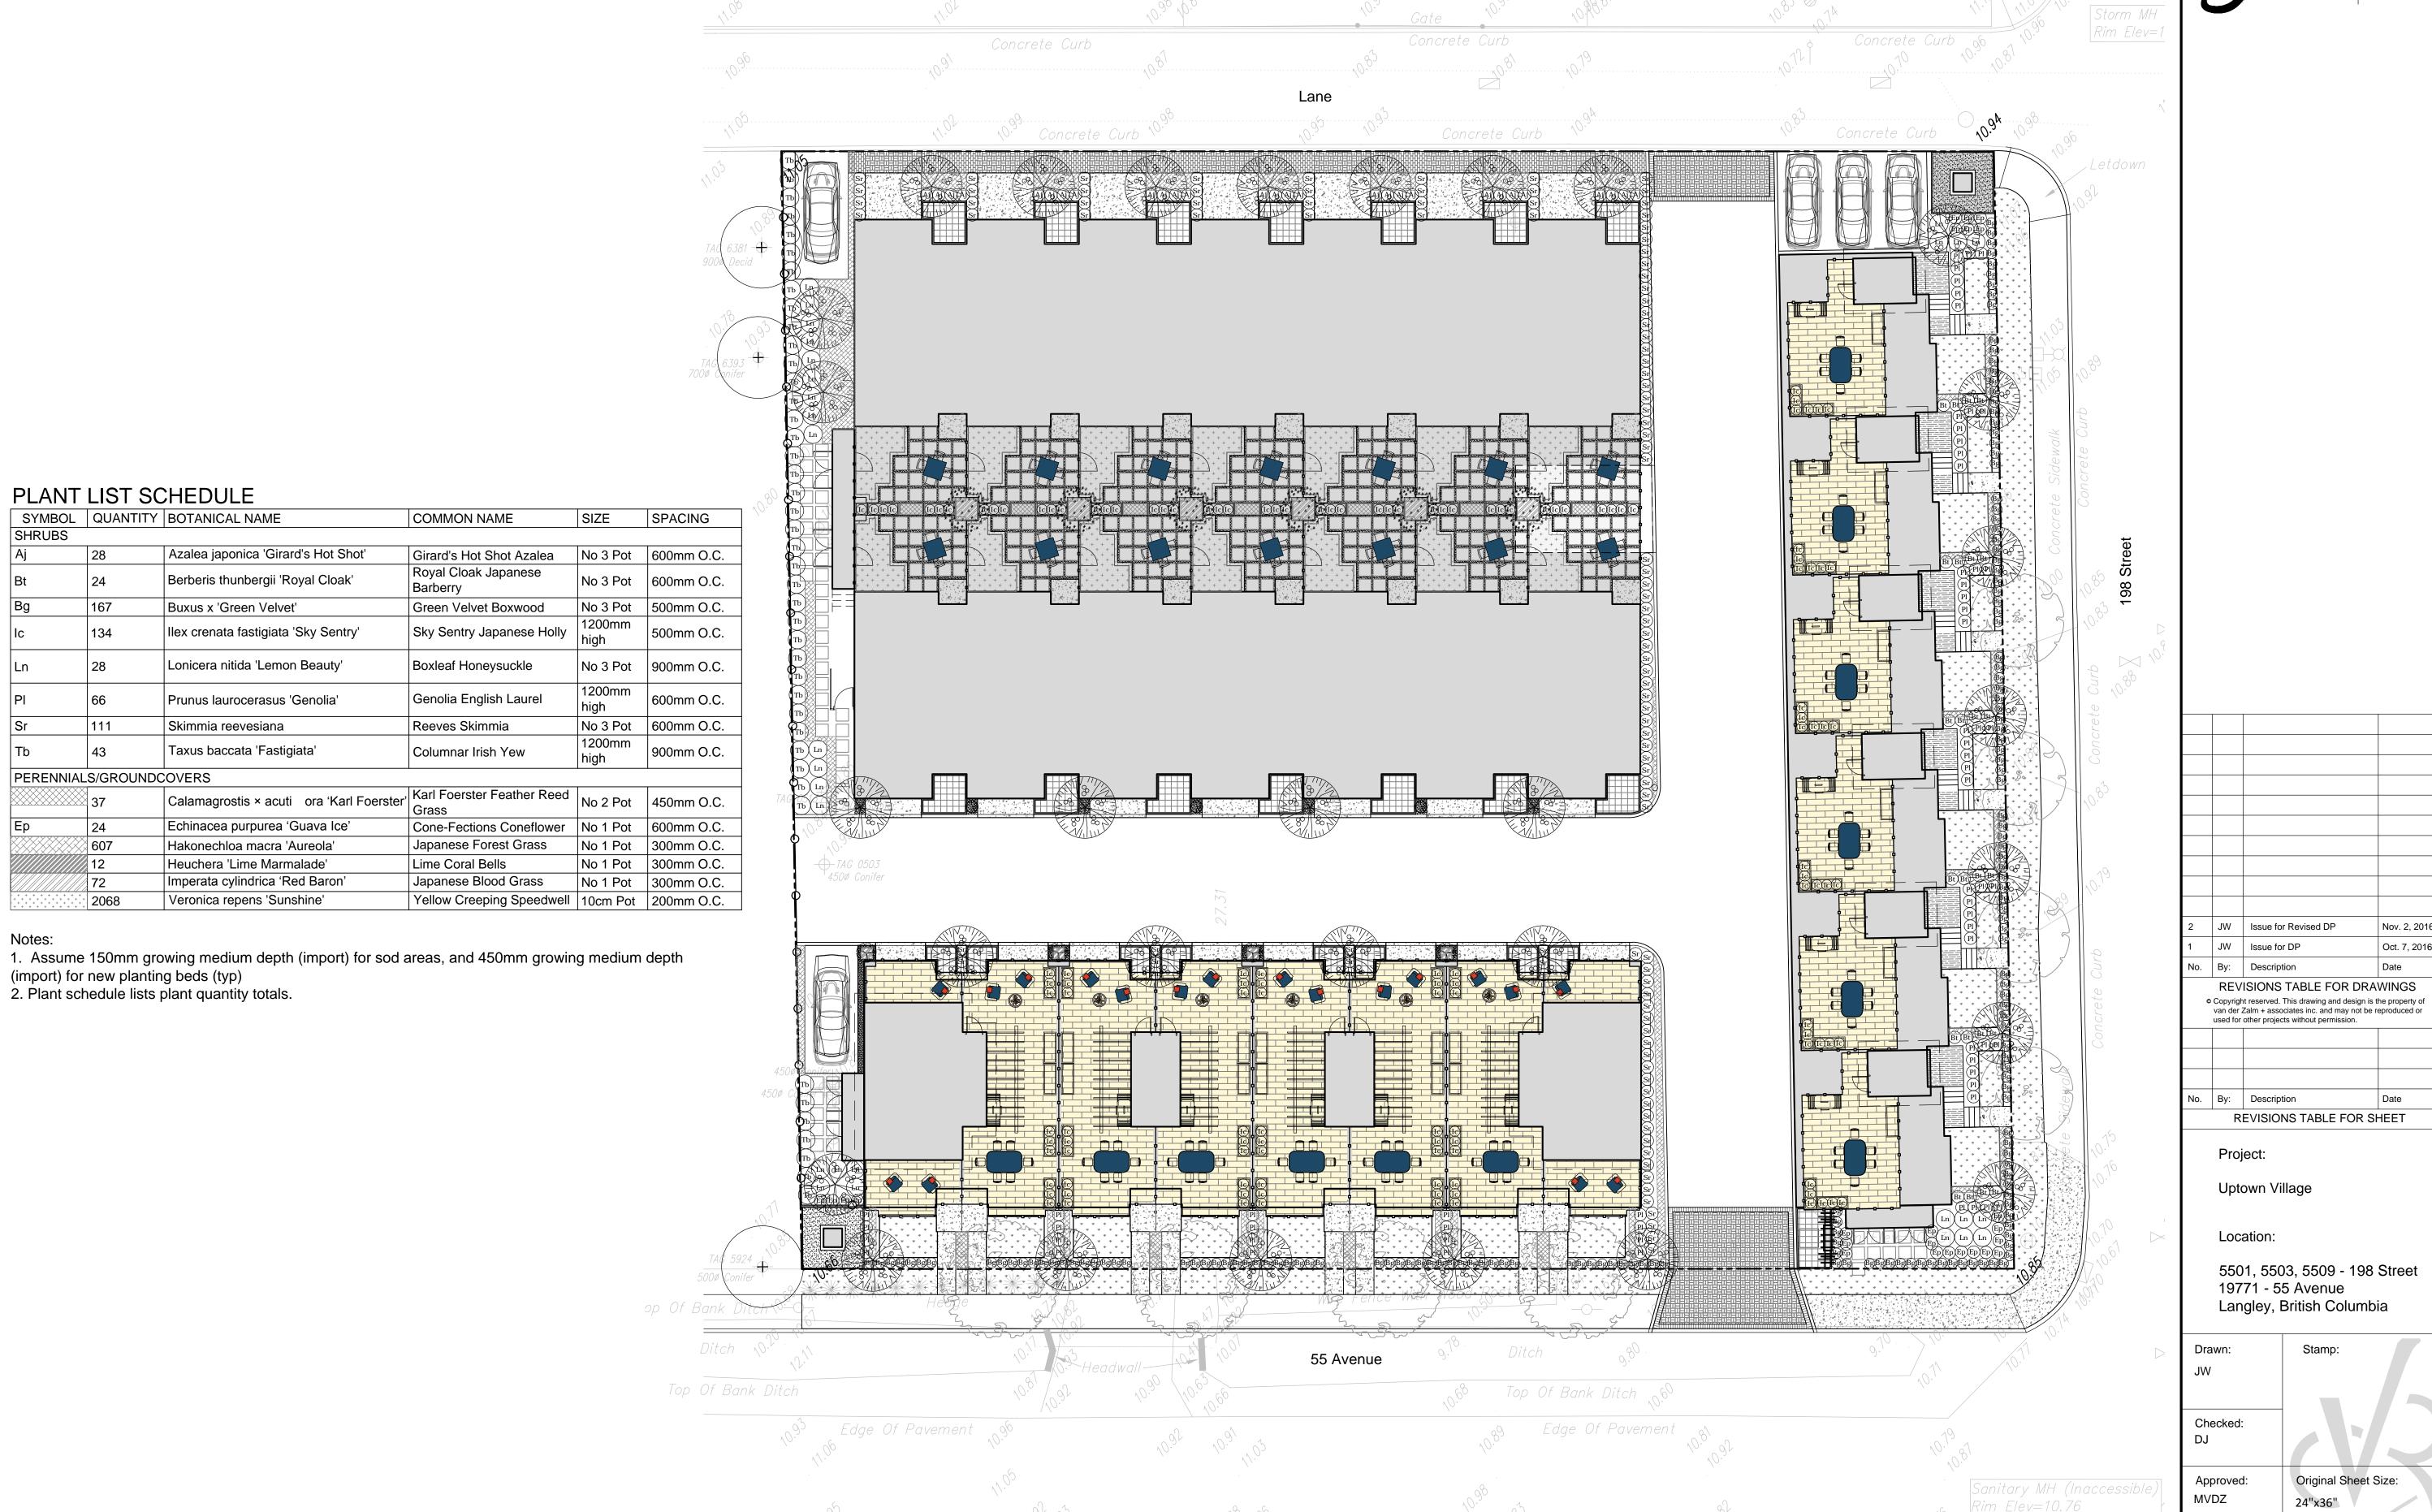

## **Sheet List Table**

| Sheet<br>Number | Sheet Title         |
|-----------------|---------------------|
| L-01            | Cover Sheet         |
| L-02            | Tree Retention Plan |
| L-03            | Site Plan           |
| L-04            | Planting Plan       |
| LD-01           | Details             |
| LD-02           | Details             |
| LD-03           | Sections            |

**Project Location** 

| 2                                                                                                                                                                                                      | JW  | Issue for Revised DP  | Nov. 2, 2016 |  |
|--------------------------------------------------------------------------------------------------------------------------------------------------------------------------------------------------------|-----|-----------------------|--------------|--|
| 1                                                                                                                                                                                                      | JW  | Issue for DP          | Oct. 7, 2016 |  |
| No.                                                                                                                                                                                                    | Ву: | Description           | Date         |  |
| REVISIONS TABLE FOR DRAWINGS  • Copyright reserved. This drawing and design is the property of van der Zalm + associates inc. and may not be reproduced or used for other projects without permission. |     |                       |              |  |
|                                                                                                                                                                                                        |     |                       |              |  |
|                                                                                                                                                                                                        |     |                       |              |  |
|                                                                                                                                                                                                        |     |                       |              |  |
| No.                                                                                                                                                                                                    | Ву: | Description           | Date         |  |
|                                                                                                                                                                                                        | R   | EVISIONS TABLE FOR SI | HEET         |  |
| Project:                                                                                                                                                                                               |     |                       |              |  |
| Uptown Village                                                                                                                                                                                         |     |                       |              |  |
| Location:                                                                                                                                                                                              |     |                       |              |  |
| 5501, 5503, 5509 - 198 Street                                                                                                                                                                          |     |                       |              |  |

| Langley, British Columbia |        |
|---------------------------|--------|
| Drawn:<br>JW              | Stamp: |
| Checked:<br>DJ            |        |

Approved: MVDZ

19771 - 55 Avenue

CONTRACTOR SHALL CHECK ALL DIMENSIONS ON THE WORK AND REPORT ANYDISCREPANCY TO THE CONSULTANT BEFORE PROCEEDING. TO THE CONSULTANT BEFORE PROCEEDING.
ALL DRAWINGS AND SPECIFICATIONS ARE THE
EXCLUSIVE PROPERTY OF THE OWNER AND
MUST BE RETURNED AT THE COMPLETION OF
THE WORK. ALL REZONING/DP/PPA/FHA/BP
DRAWINGS MUST NOT BE PRICED FOR
CONSTRUCTION UNLESS LABELED ISSUED FOR
TENDER/CONSTRUCTION. AS NOTED