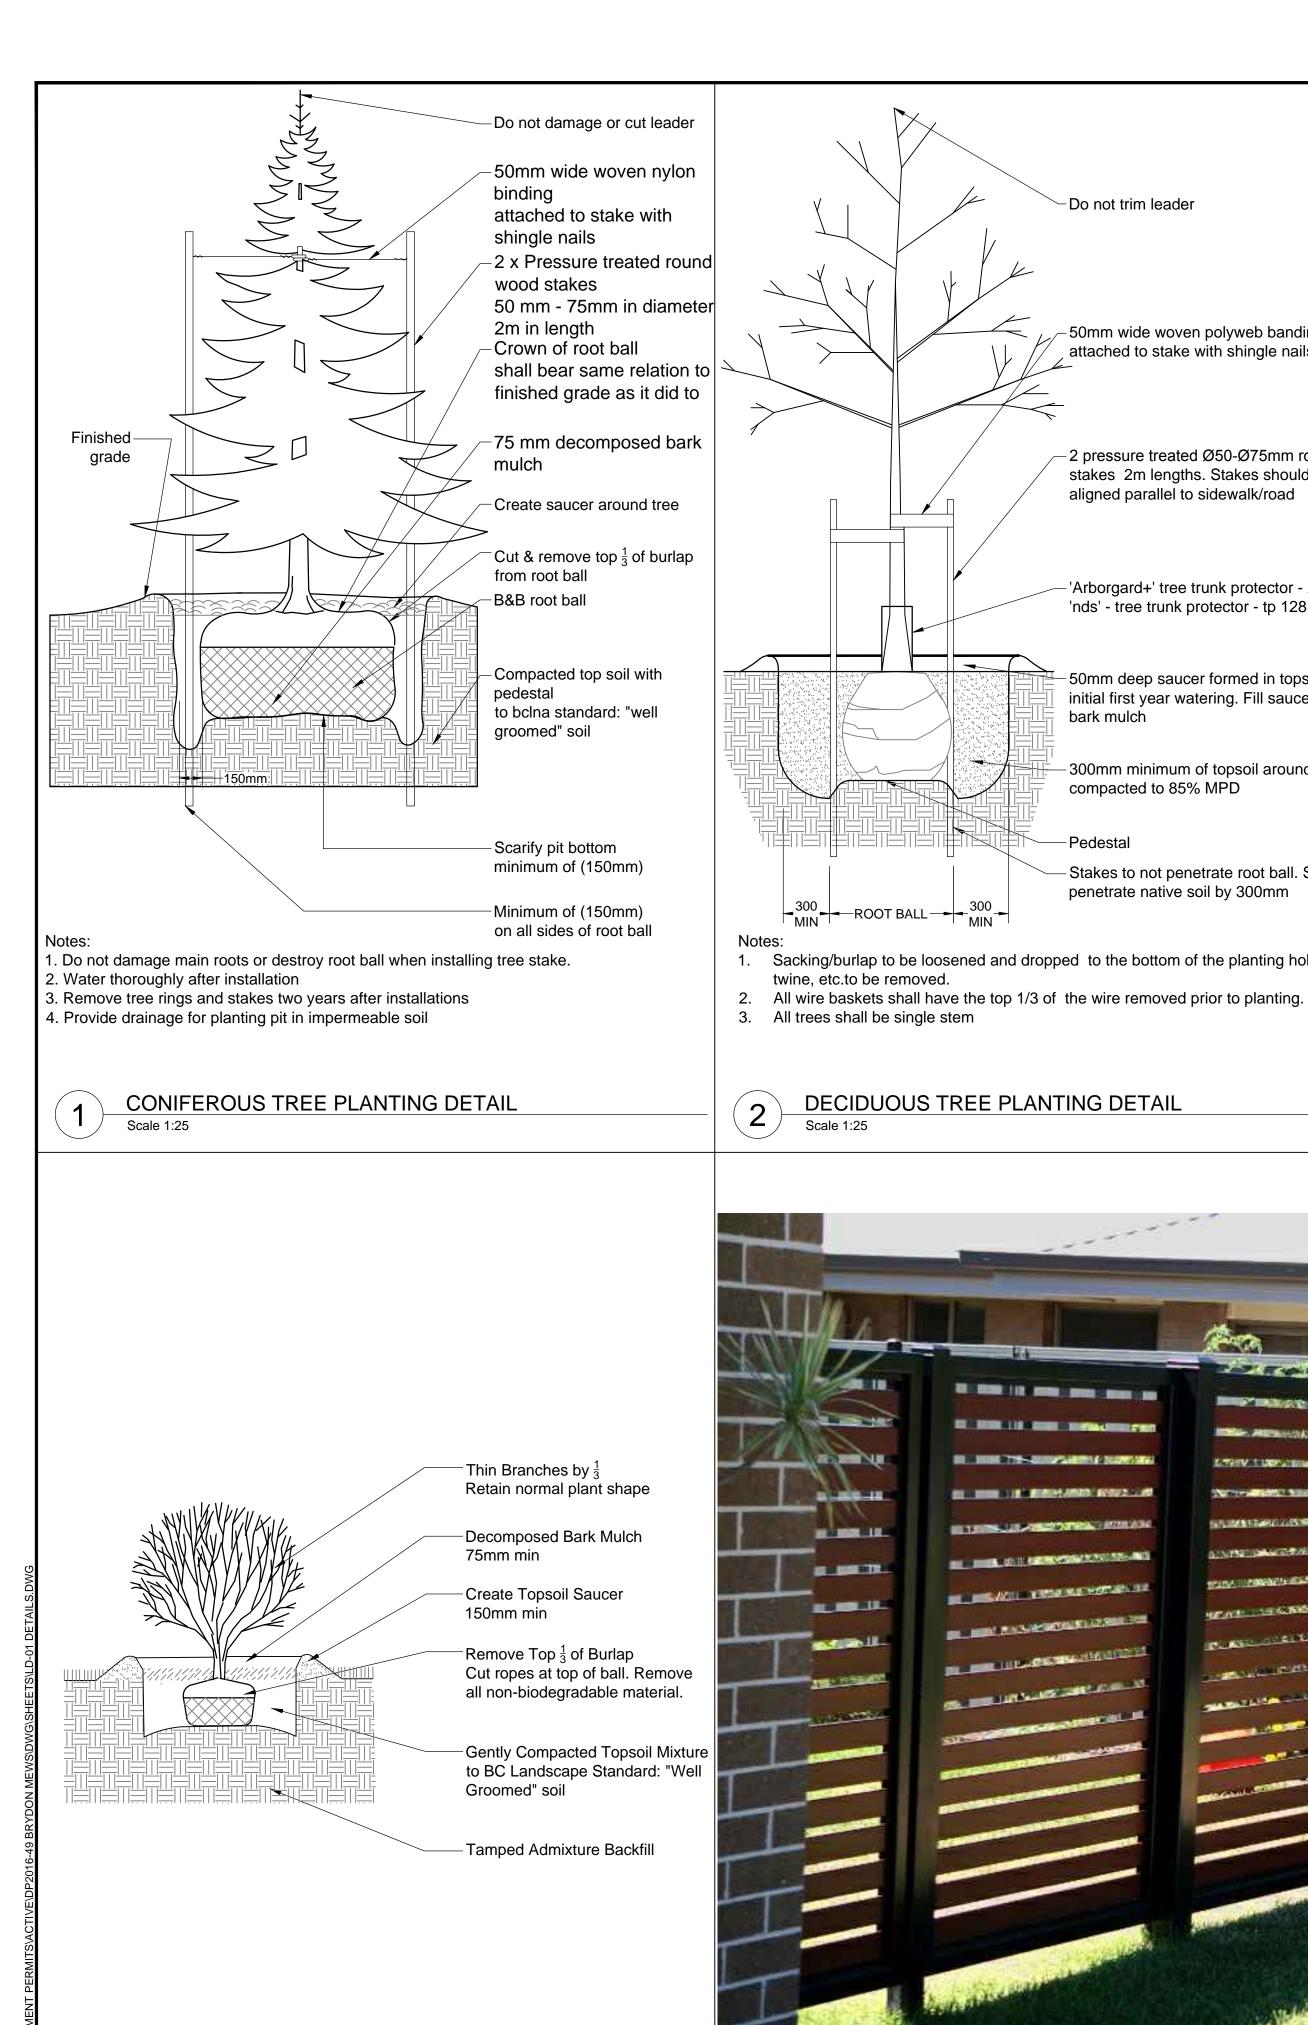

THE WORK. ALL REZONING/DP/PPA/FHA/BP DRAWINGS MUST NOT BE PRICED FOR CONSTRUCTION UNLESS LABELED ISSUED FOR TENDER/CONSTRUCTION.

24"x36"

Scale:

0

SHRUB PLANTING DETAIL

Scale 1:25

**建工作的 经企业** 

THE RESERVE OF THE PARTY OF THE

No. of the last of

THE RESIDENCE OF THE PARTY OF T

THE RESERVE THE SECOND

ALUMINUM PRIVACY FENCE PRECEDENT

Scale N.T.S.

A STATE OF THE PARTY OF THE PAR

LINES SALES AND STREET BE

THE POWER CONTRACT THE PER YEAR

"红水","这个女女女女,他们

P. A. S. LOYDING .

-Finish grade for lawn Existing soil "V" Trench 100mm x 100mm (4"x4") -Groundcover Planting Species and spacing as per plan Decomposed Bark Mulch 50mm (2") Installed before planting 150mm (6") min "Well Groomed" as per **BCLNA Standard** Existing subgrade

BED PREPARATION EDGE DETAIL

Scale 1:10

van der Zalm + associates inc. Parks & Recreation + Civil Engineering
Urban Design + Landscape Architecture info@www.vdz.ca

GROUNDCOVER PLANTING DETAIL Scale 1:10

SIZE: 45"X45"X36" 48"X24"X36" 60"X24"X36" 24"X24"X36" COLOUR: Solid stain - Navajo Red by Sikkens