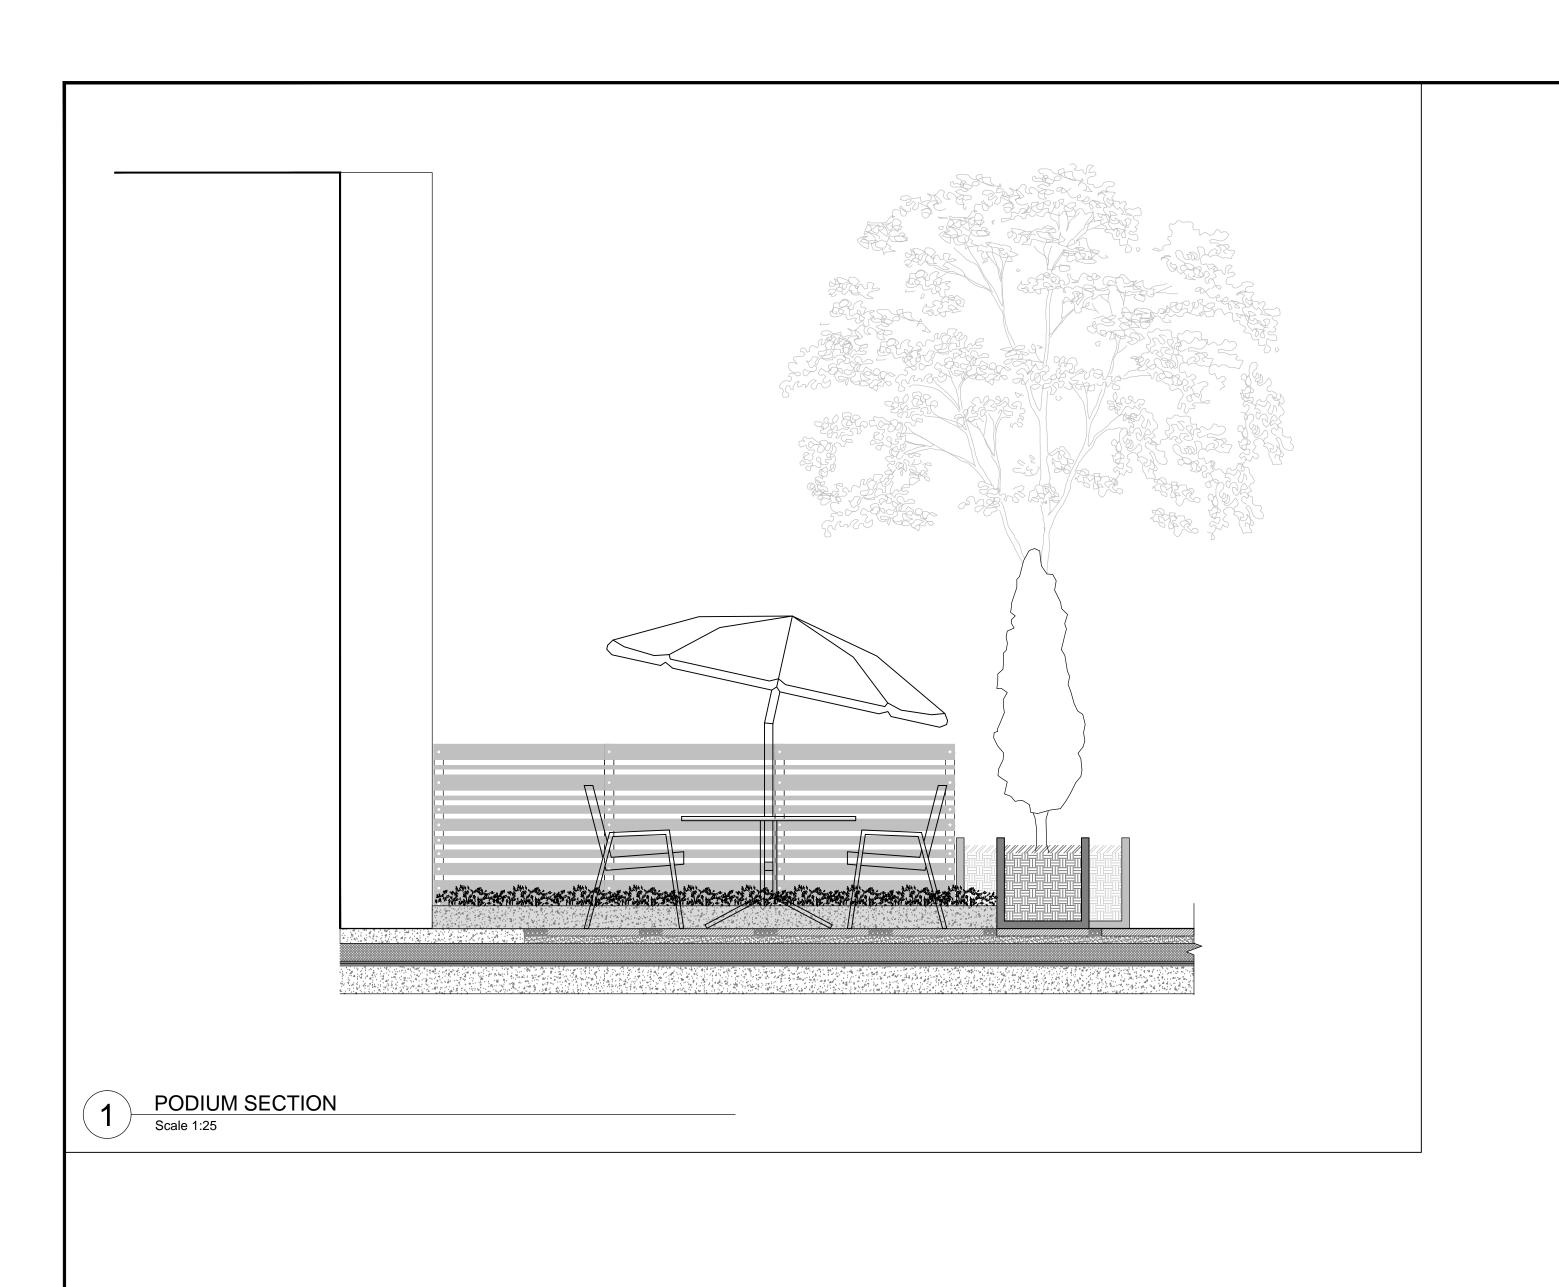

E FOR SHEET** 

JW Issue for Revised DP

JW Issue for DP By: Description

| Drawn:    | Stamp:               |  |
|-----------|----------------------|--|
| JW        |                      |  |
|           |                      |  |
| Checked:  |                      |  |
| DJ        |                      |  |
| Approved: | Original Sheet Size: |  |

MVDZ 24"x36" CONTRACTOR SHALL CHECK ALL DIMENSIONS ON THE WORK AND REPORT ANYDISCREPANCY Scale: TO THE CONSULTANT BEFORE PROCEEDING. ALL DRAWINGS AND SPECIFICATIONS ARE THE AS NOTED EXCLUSIVE PROPERTY OF THE OWNER AND MUST BE RETURNED AT THE COMPLETION OF

THE WORK. ALL REZONING/DP/PPA/FHA/BP DRAWINGS MUST NOT BE PRICED FOR

TENDER/CONSTRUCTION.

CONSTRUCTION UNLESS LABELED ISSUED FOR

PLANTER PRECEDENT

9

20

Nov. 2, 2016

Oct. 7, 2016





Van der Zalm + associates inc.

Parks & Recreation + Civil Engineering
Urban Design + Landscape Architecture

Suite 1, 20177 97th Avenue
Langley, British Columbia
V1M 4B9

P 604.882.0024
F 604.882.0042
info@www.vdz.ca

g Title:

49

9

roject #:

VDZ Pro

JW Issue for Revised DP Nov. 2, 2016

JW Issue for DP Oct. 7, 2016

Io. By: Description Date

REVISIONS TABLE FOR DRAWINGS

• Copyright reserved. This drawing and design is the property of van der Zalm + associates inc. and may not be reproduced or used for other projects without permission.

Project:
Uptown Village

Location:

No. By: Description

5501, 5503, 5509 - 198 Street 19771 - 55 Avenue Langley, British Columbia

REVISIONS TABLE FOR SHEET

Drawn: Stamp:

JW

Checked:
DJ

Approved: Original Shoot Size:

Approved: Original Sheet