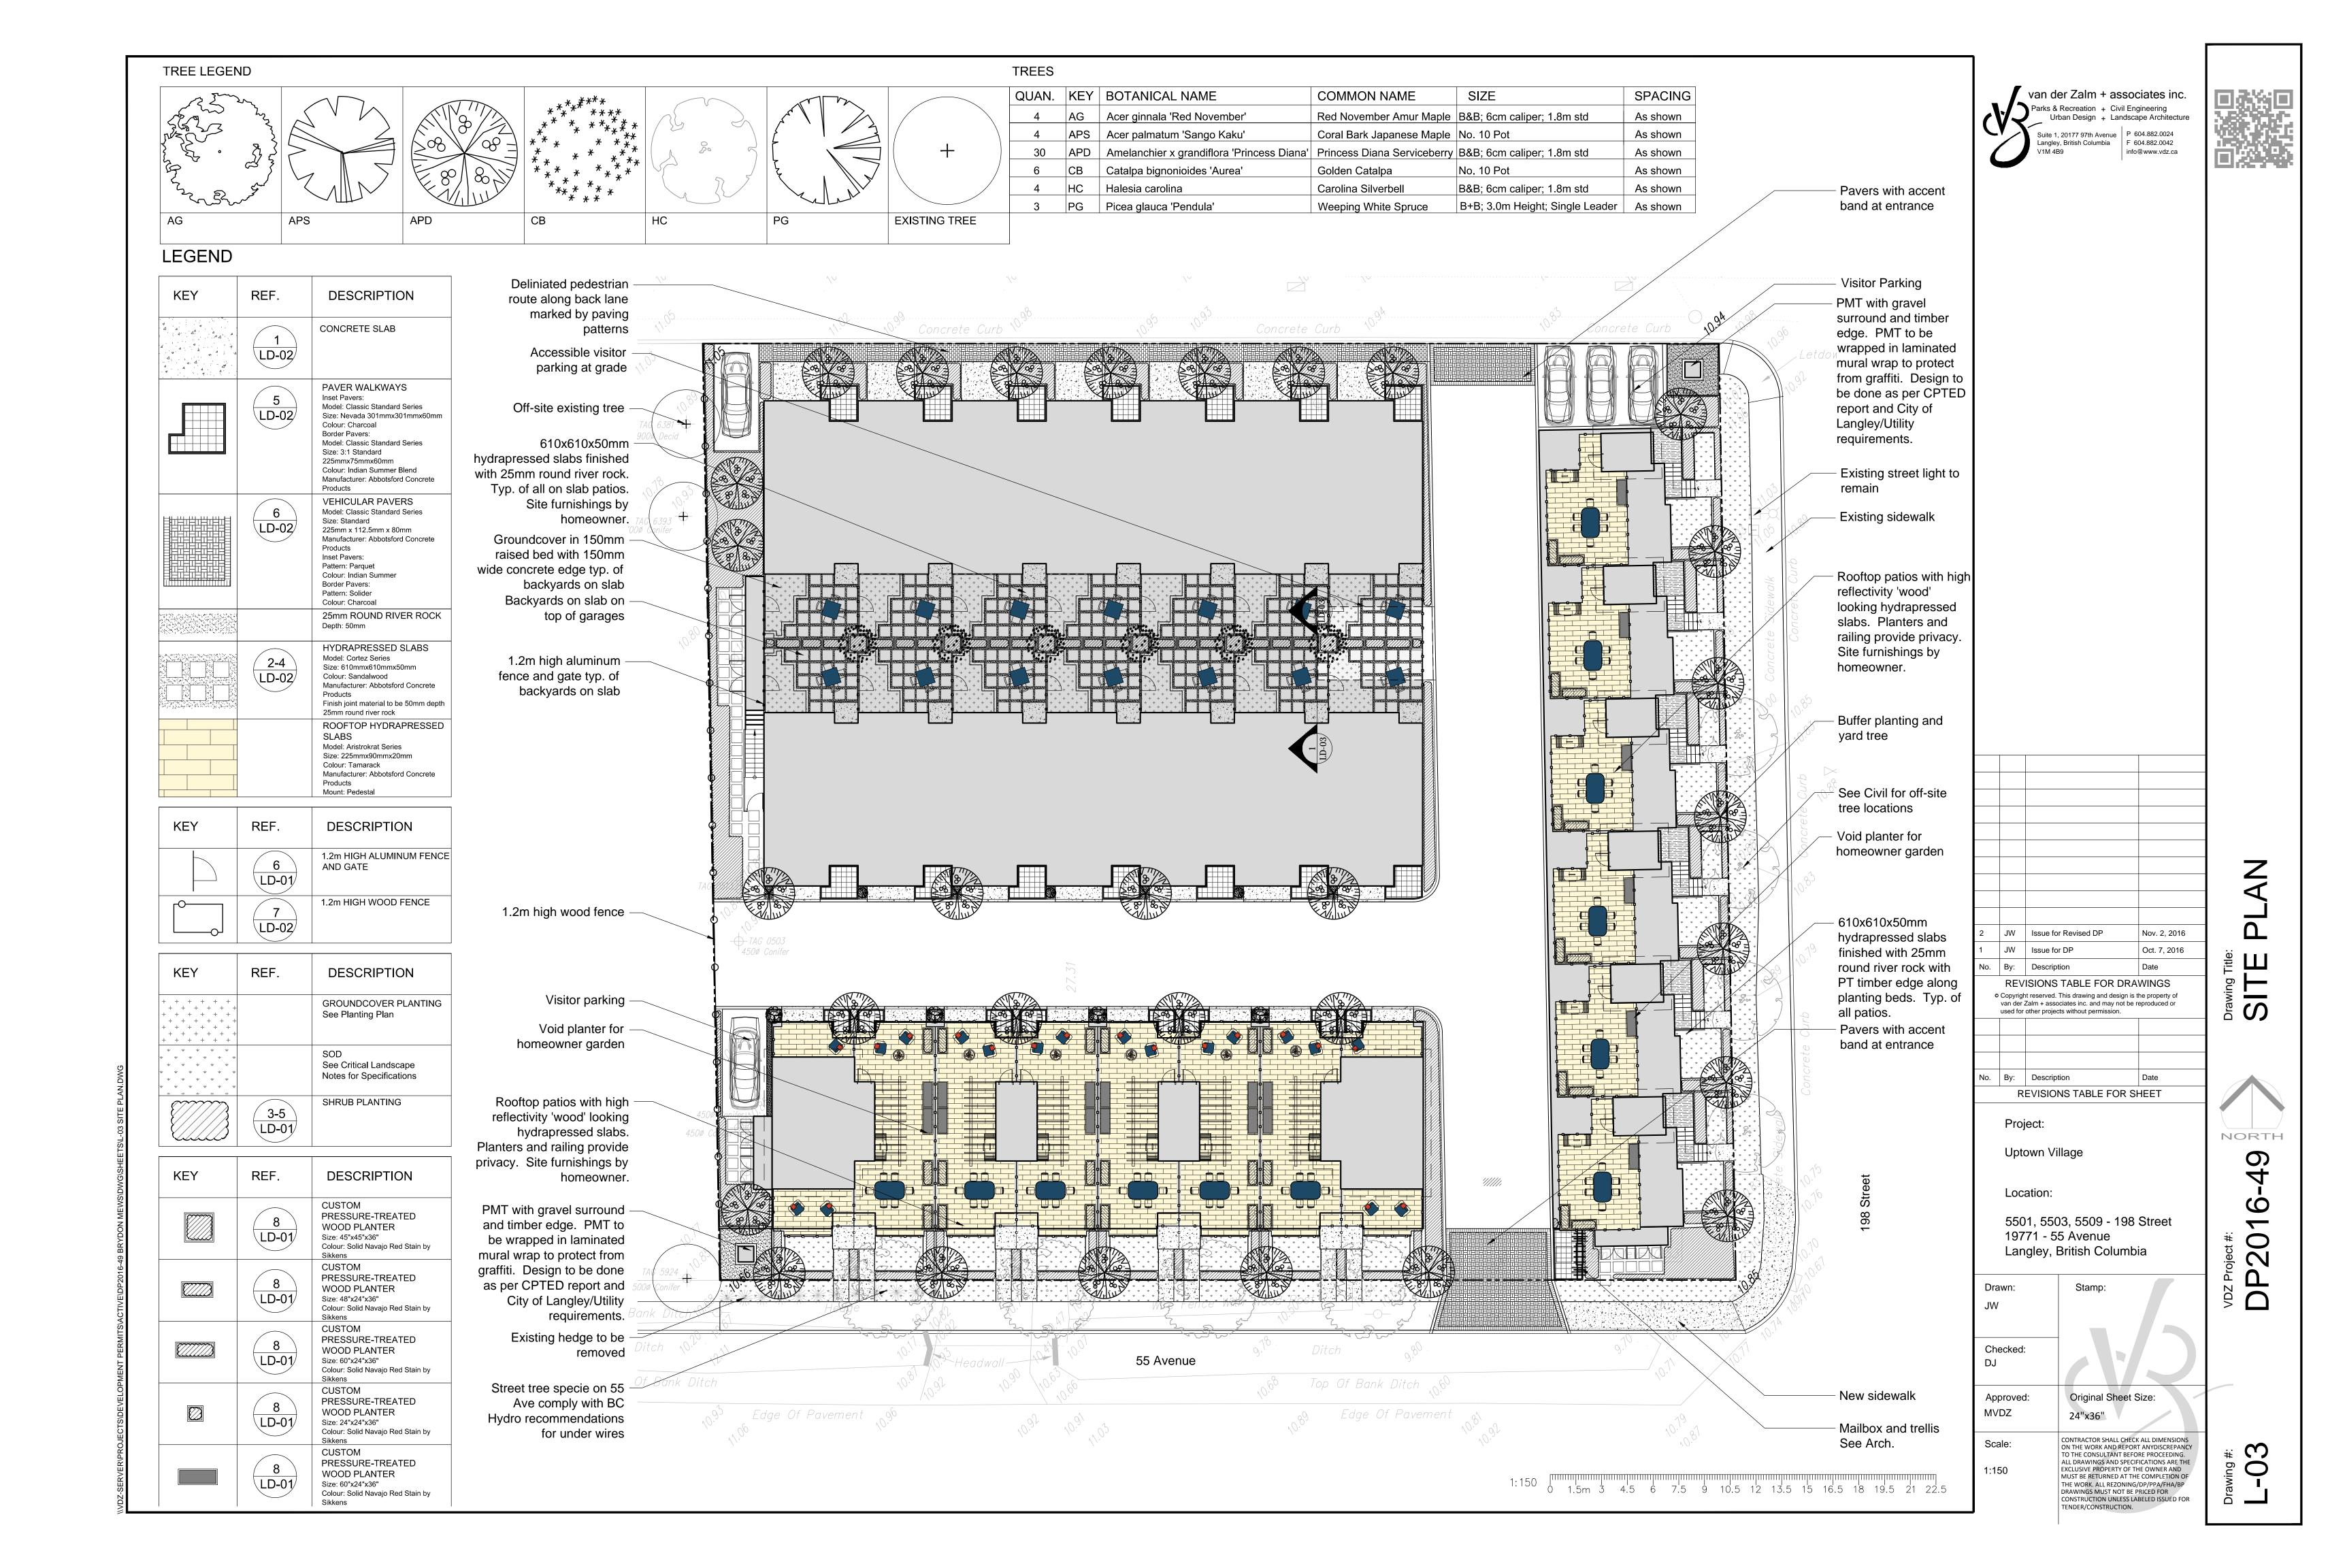

## **Sheet List Table**

| Sheet<br>Number | Sheet Title         |
|-----------------|---------------------|
| L-01            | Cover Sheet         |
| L-02            | Tree Retention Plan |
| L-03            | Site Plan           |
| L-04            | Planting Plan       |
| LD-01           | Details             |
| LD-02           | Details             |
| LD-03           | Sections            |

**Project Location** 

| 2                                                                                                                                                                                                      | JW  | Issue for Revised DP  | Nov. 2, 2016 |  |
|--------------------------------------------------------------------------------------------------------------------------------------------------------------------------------------------------------|-----|-----------------------|--------------|--|
| 1                                                                                                                                                                                                      | JW  | Issue for DP          | Oct. 7, 2016 |  |
| No.                                                                                                                                                                                                    | Ву: | Description           | Date         |  |
| REVISIONS TABLE FOR DRAWINGS  • Copyright reserved. This drawing and design is the property of van der Zalm + associates inc. and may not be reproduced or used for other projects without permission. |     |                       |              |  |
|                                                                                                                                                                                                        |     |                       |              |  |
|                                                                                                                                                                                                        |     |                       |              |  |
|                                                                                                                                                                                                        |     |                       |              |  |
| No.                                                                                                                                                                                                    | Ву: | Description           | Date         |  |
|                                                                                                                                                                                                        | R   | EVISIONS TABLE FOR SI | HEET         |  |
| Project:                                                                                                                                                                                               |     |                       |              |  |
| Uptown Village                                                                                                                                                                                         |     |                       |              |  |
| Location:                                                                                                                                                                                              |     |                       |              |  |
| 5501, 5503, 5509 - 198 Street                                                                                                                                                                          |     |                       |              |  |

| Langley, British Columbia |        |
|---------------------------|--------|
| Drawn:<br>JW              | Stamp: |
| Checked:<br>DJ            |        |

Approved: MVDZ

19771 - 55 Avenue

CONTRACTOR SHALL CHECK ALL DIMENSIONS ON THE WORK AND REPORT ANYDISCREPANCY TO THE CONSULTANT BEFORE PROCEEDING. TO THE CONSULTANT BEFORE PROCEEDING.
ALL DRAWINGS AND SPECIFICATIONS ARE THE
EXCLUSIVE PROPERTY OF THE OWNER AND
MUST BE RETURNED AT THE COMPLETION OF
THE WORK. ALL REZONING/DP/PPA/FHA/BP
DRAWINGS MUST NOT BE PRICED FOR
CONSTRUCTION UNLESS LABELED ISSUED FOR
TENDER/CONSTRUCTION. AS NOTED