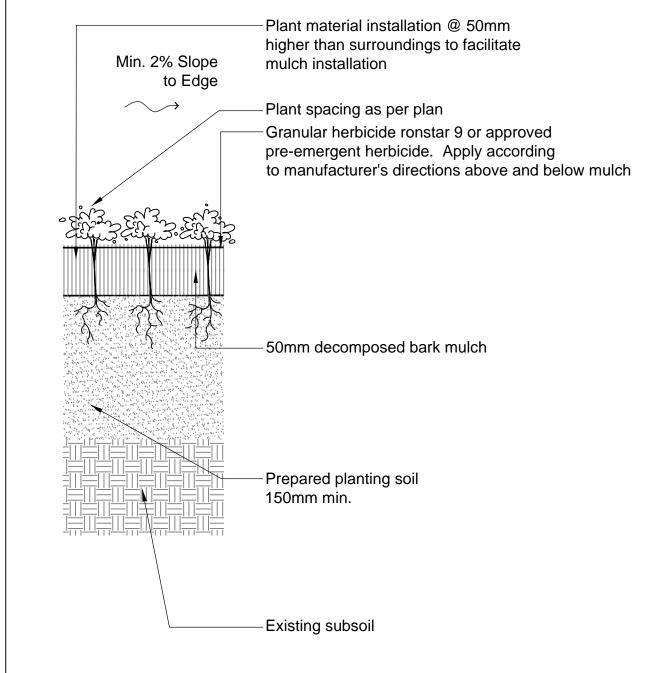

THE WORK. ALL REZONING/DP/PPA/FHA/BP DRAWINGS MUST NOT BE PRICED FOR CONSTRUCTION UNLESS LABELED ISSUED FOR TENDER/CONSTRUCTION.

24"x36"

Scale:

0

SHRUB PLANTING DETAIL

Scale 1:25

**建工作的 经企业** 

THE RESERVE OF THE PARTY OF THE