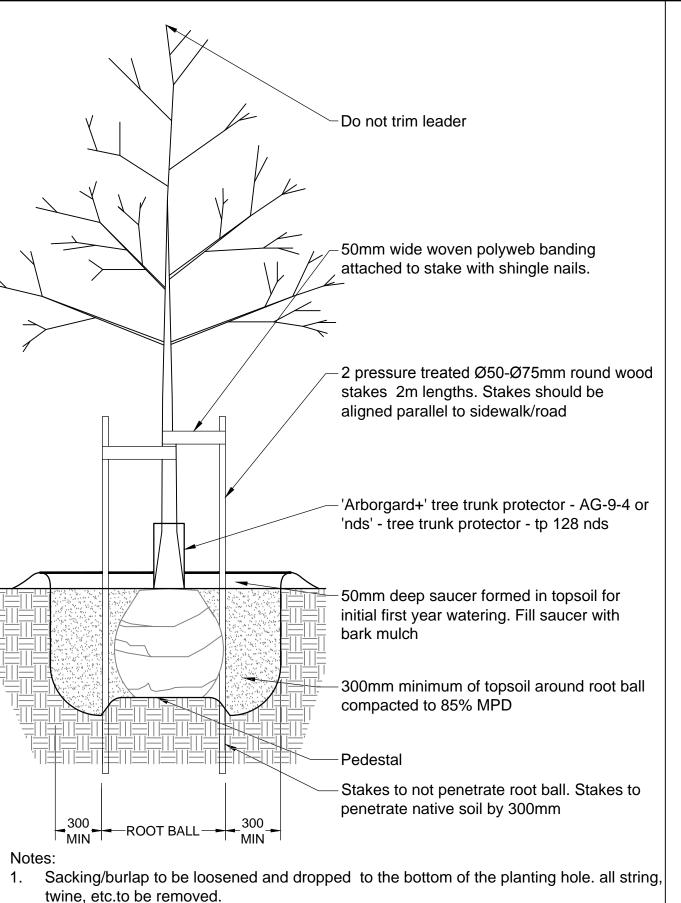

THE WORK. ALL REZONING/DP/PPA/FHA/BP DRAWINGS MUST NOT BE PRICED FOR CONSTRUCTION UNLESS LABELED ISSUED FOR TENDER/CONSTRUCTION.

24"x36"

Scale:

0

SHRUB PLANTING DETAIL

Scale 1:25

**建工作的 经企业** 

THE RESERVE OF THE PARTY OF THE

No. of the last of

THE RESIDENCE OF THE PARTY OF T

THE RESERVE THE SECOND

ALUMINUM PRIVACY FENCE PRECEDENT

Scale N.T.S.

A STATE OF THE PARTY OF THE PAR

LINES SALES AND STREET BE

THE POWER CONTRACT THE PER YEAR

"红水","这个女女女女,他们

P. A. S. LOYDING .

-Finish grade for lawn Existing soil "V" Trench 100mm x 100mm (4"x4") -Groundcover Planting Species and spacing as per plan Decomposed Bark Mulch 50mm (2") Installed before planting 150mm (6") min "Well Groomed" as per **BCLNA Standard** Existing subgrade

BED PREPARATION EDGE DETAIL

Scale 1:10

van der Zalm + associates inc. Parks & Recreation + Civil Engineering
Urban Design + Landscape Architecture info@www.vdz.ca

GROUNDCOVER PLANTING DETAIL Scale 1:10

SIZE: 45"X45"X36" 48"X24"X36" 60"X24"X36" 24"X24"X36" COLOUR: Solid stain - Navajo Red by Sikkens