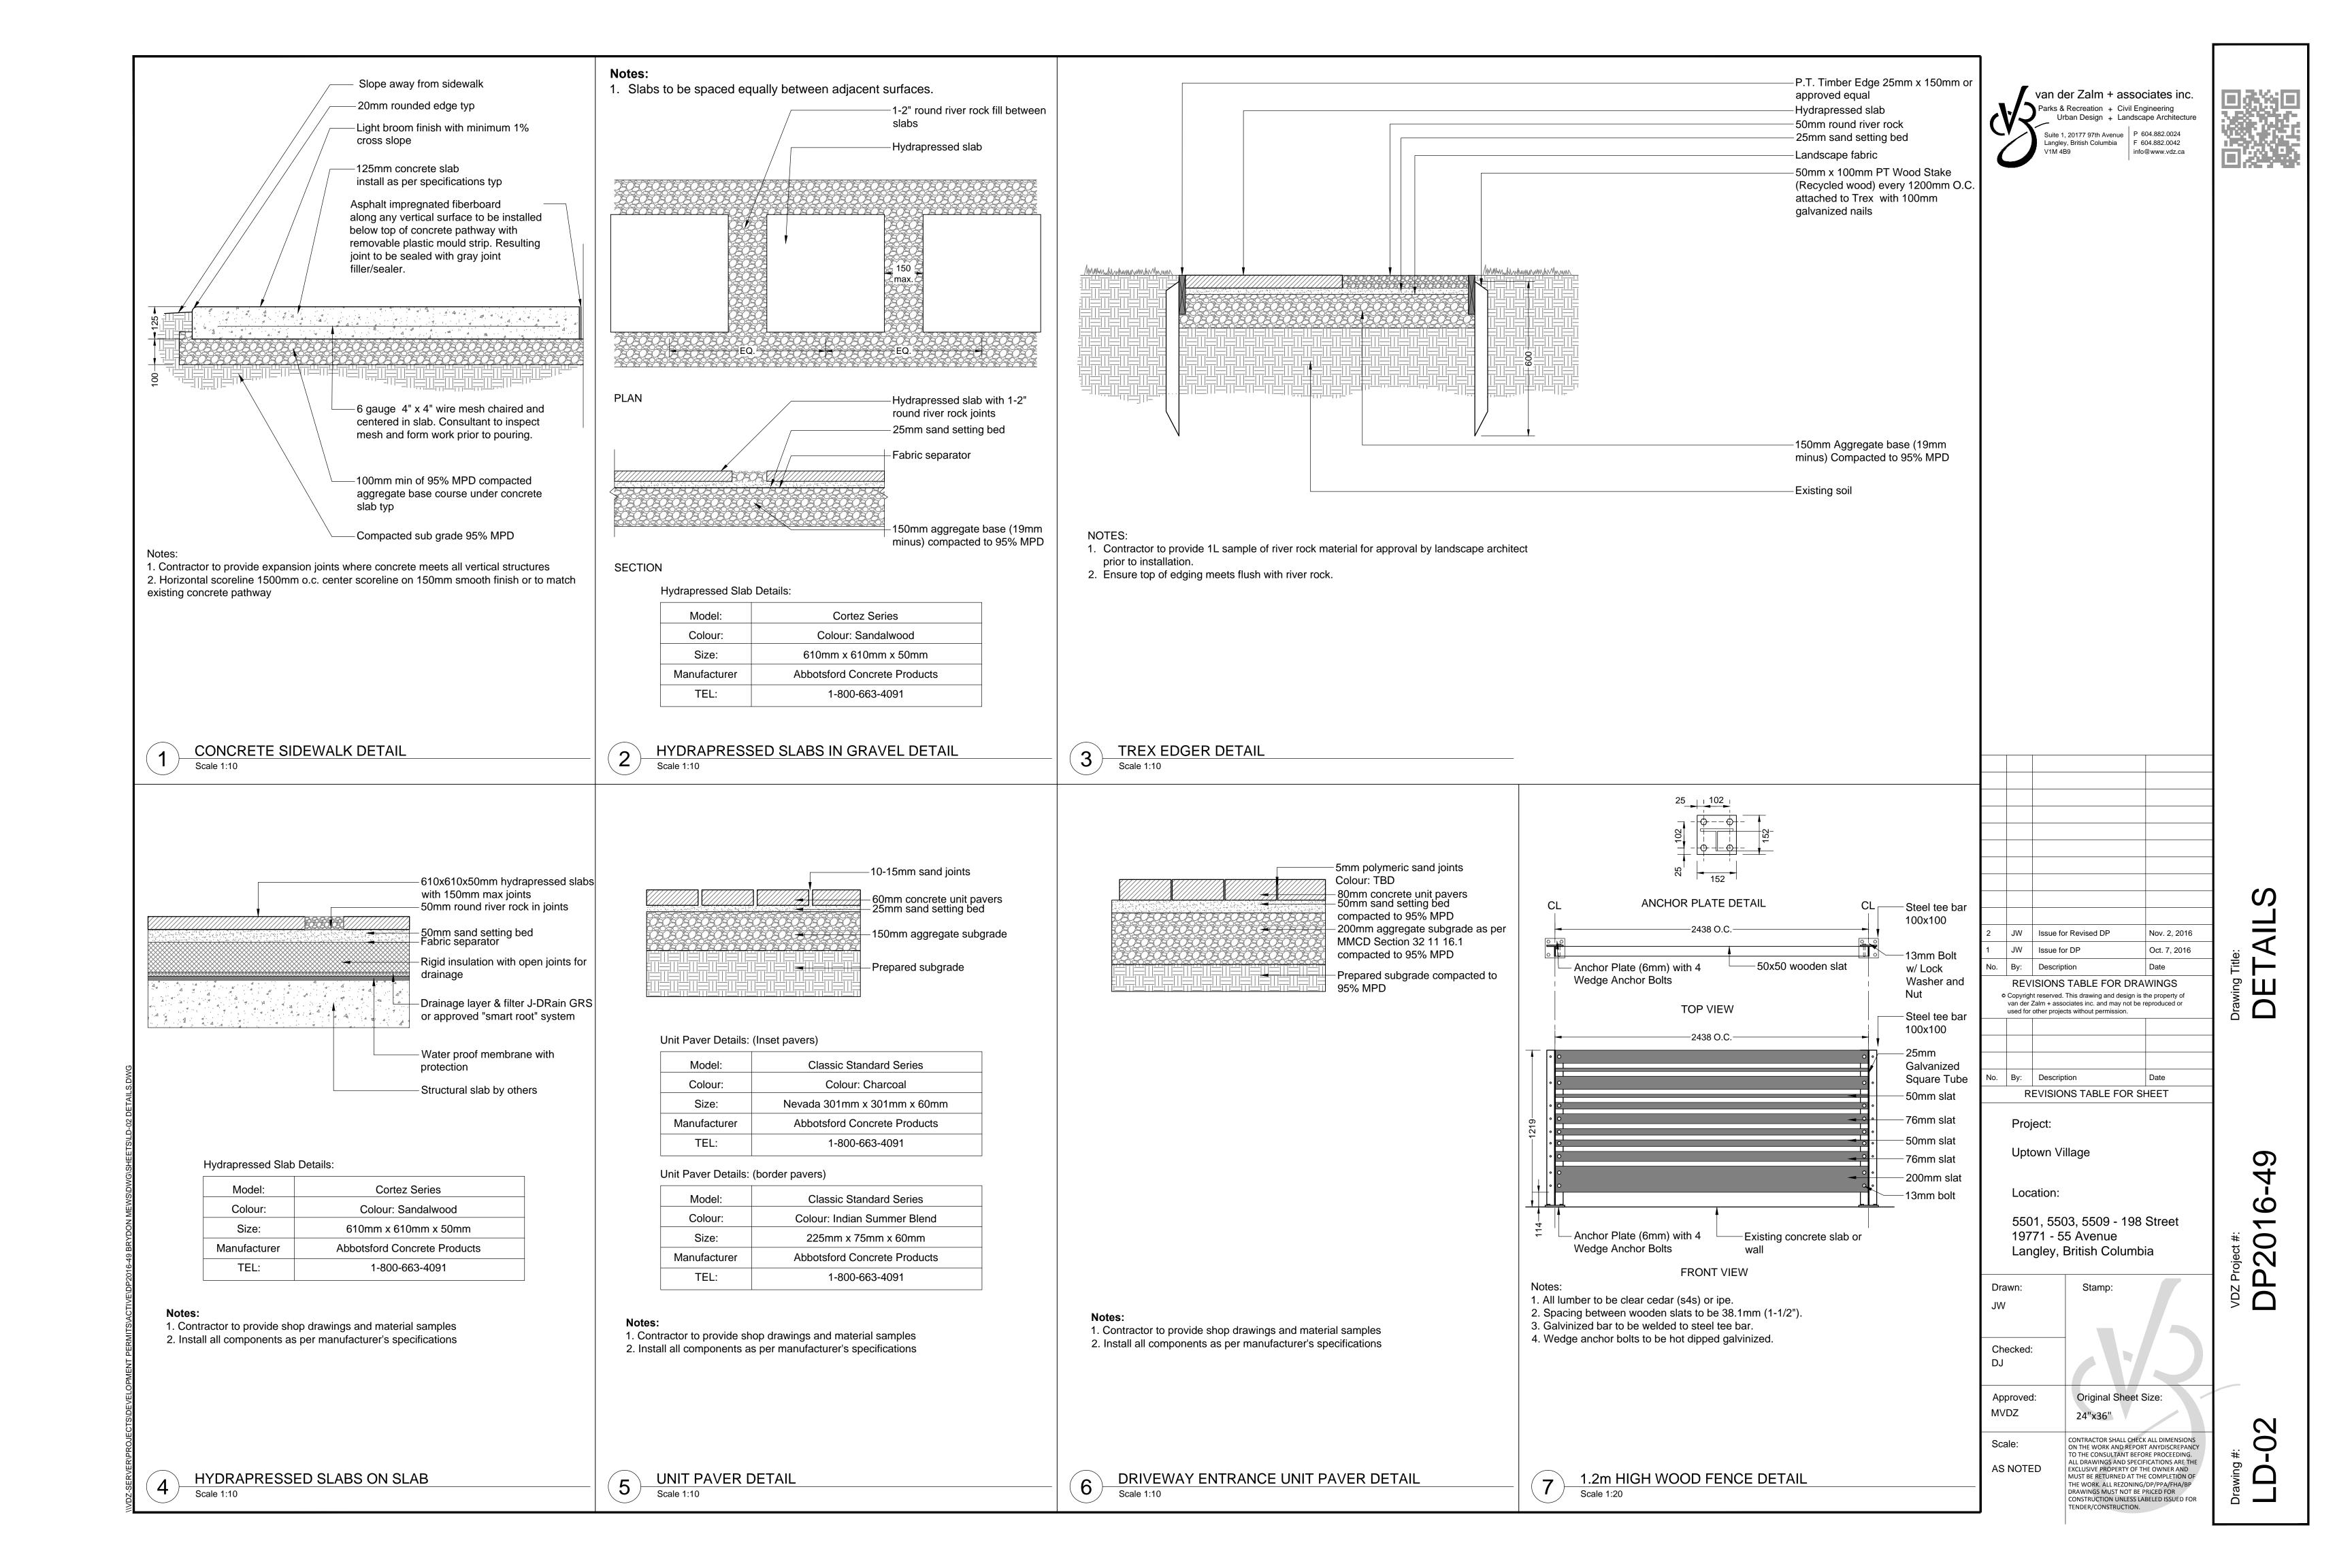

BLE FOR SHEET** 

JW Issue for Revised DP

JW Issue for DP By: Description

| Drawn:    | Stamp:               |  |
|-----------|----------------------|--|
| JW        |                      |  |
|           |                      |  |
| Checked:  |                      |  |
| DJ        |                      |  |
| Approved: | Original Sheet Size: |  |

MVDZ 24"x36" CONTRACTOR SHALL CHECK ALL DIMENSIONS ON THE WORK AND REPORT ANYDISCREPANCY Scale: TO THE CONSULTANT BEFORE PROCEEDING. ALL DRAWINGS AND SPECIFICATIONS ARE THE AS NOTED EXCLUSIVE PROPERTY OF THE OWNER AND MUST BE RETURNED AT THE COMPLETION OF

THE WORK. ALL REZONING/DP/PPA/FHA/BP DRAWINGS MUST NOT BE PRICED FOR

TENDER/CONSTRUCTION.

CONSTRUCTION UNLESS LABELED ISSUED FOR

PLANTER PRECEDENT

9

20

Nov. 2, 2016

Oct. 7, 2016





Van der Zalm + associates inc.

Parks & Recreation + Civil Engineering
Urban Design + Landscape Architecture

Suite 1, 20177 97th Avenue
Langley, British Columbia
V1M 4B9

P 604.882.0024
F 604.882.0042
info@www.vdz.ca

g Title:

49

9

roject #:

VDZ Pro

JW Issue for Revised DP Nov. 2, 2016

JW Issue for DP Oct. 7, 2016

Io. By: Description Date

REVISIONS TABLE FOR DRAWINGS

• Copyright reserved. This drawing and design is the property of van der Zalm + associates inc. and may not be reproduced or used for other projects without permission.

Project:
Uptown Village

Location:

No. By: Description

5501, 5503, 5509 - 198 Street 19771 - 55 Avenue Langley, British Columbia

REVISIONS TABLE FOR SHEET

Drawn: Stamp:

JW

Checked:
DJ

Approved: Original Shoot Size:

Approved: Original Shee