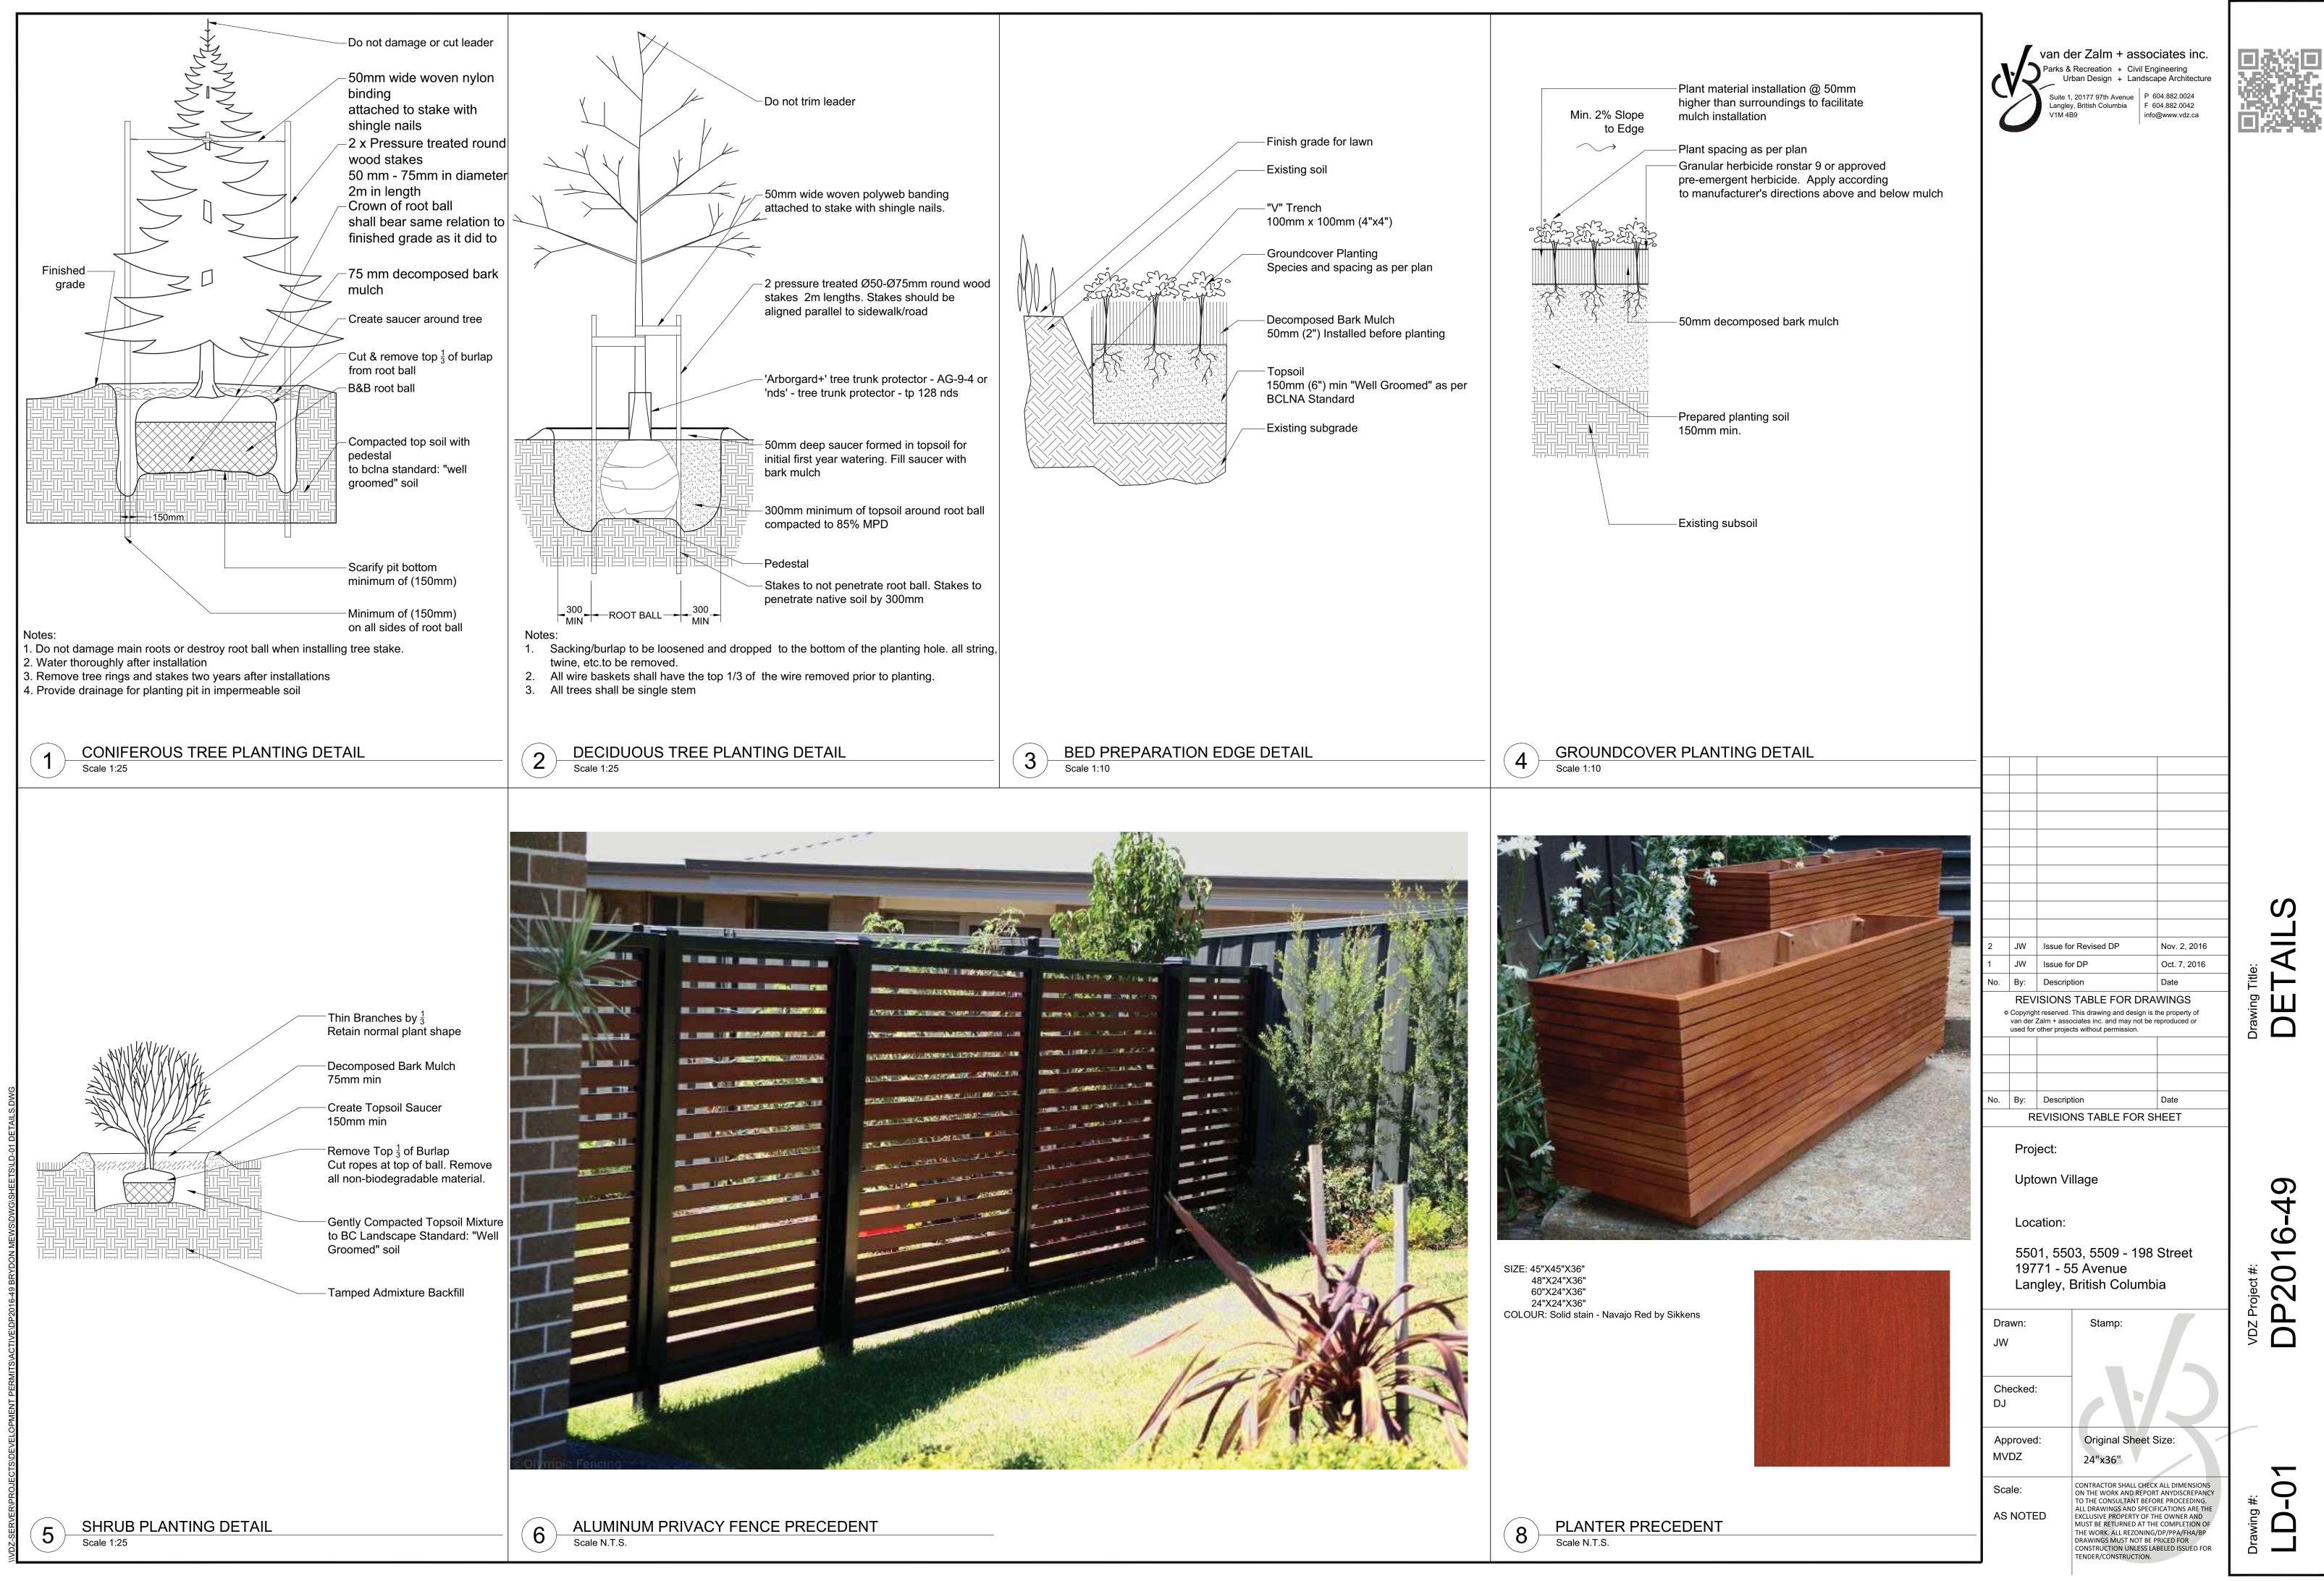

## Sheet List Table

| eet<br>mber | Sheet Title            |
|-------------|------------------------|
| )1          | Cover Sheet            |
| )2          | Tree Retention<br>Plan |
| )3          | Site Plan              |
| )4          | Planting Plan          |
| -01         | Details                |
| -02         | Details                |
| -03         | Sections               |
|             |                        |