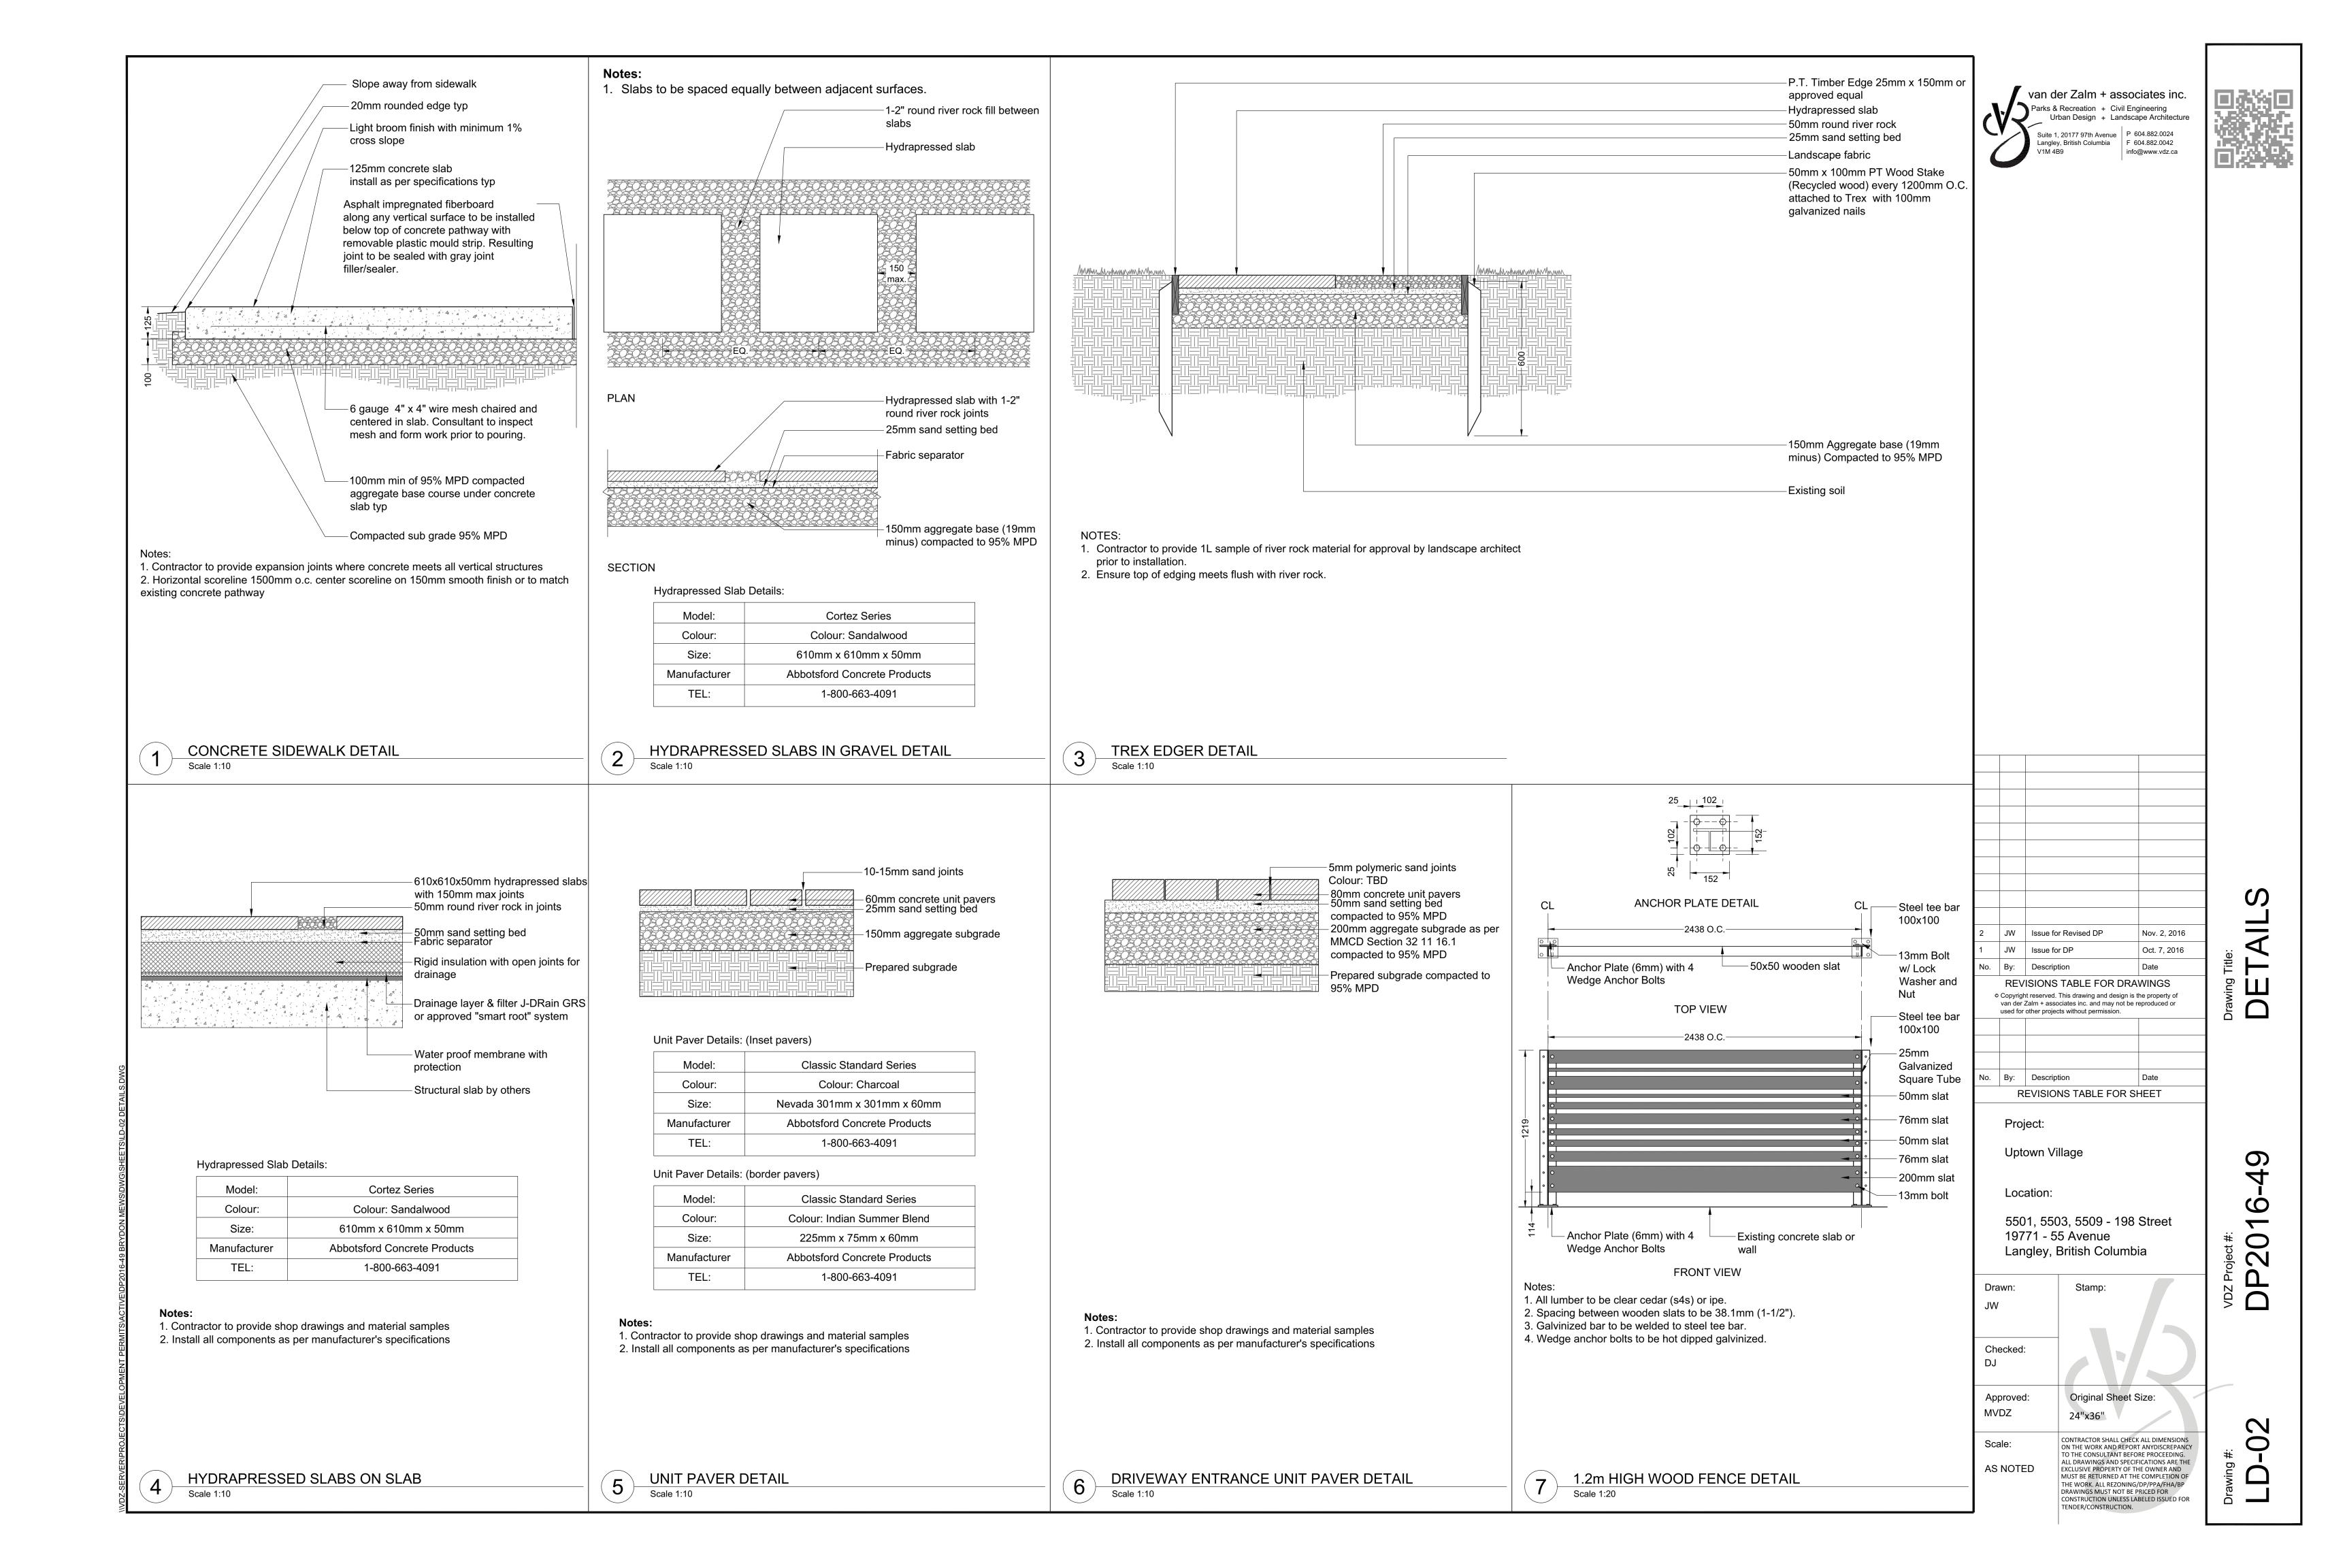

## Sheet List Table

| eet<br>mber | Sheet Title            |
|-------------|------------------------|
| )1          | Cover Sheet            |
| )2          | Tree Retention<br>Plan |
| )3          | Site Plan              |
| )4          | Planting Plan          |
| -01         | Details                |
| -02         | Details                |
| -03         | Sections               |
|             |                        |