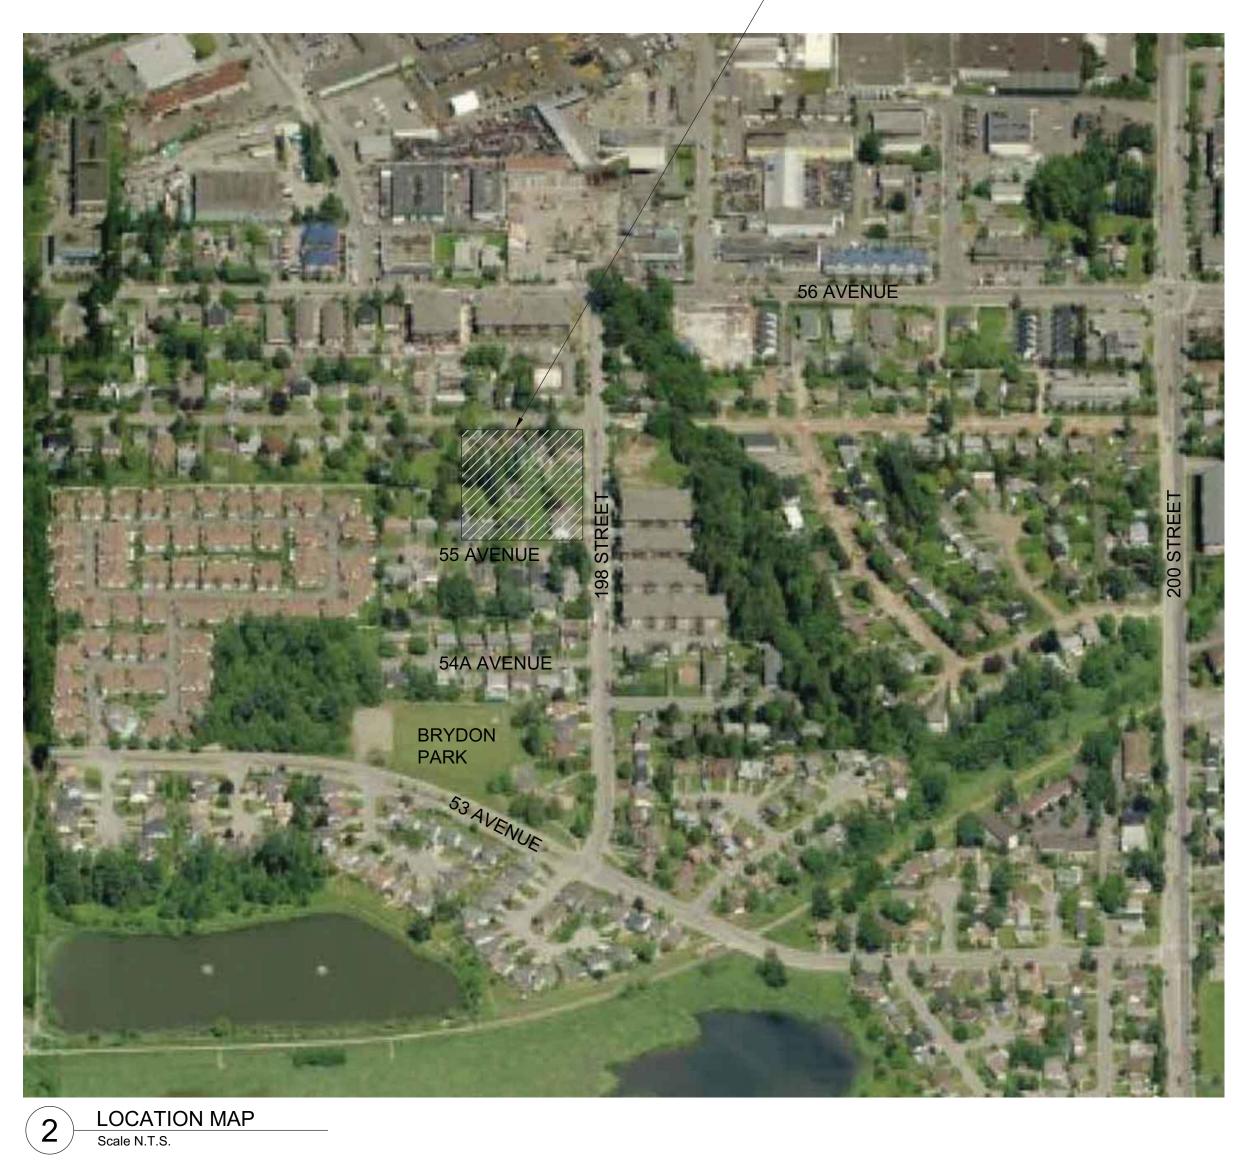

- Project Location

| © Copy<br>van o                                                                                                                                                                                                                                                                                                                                           | / Issue for<br>Descrip<br>EVISIONS<br>vright reserved.<br>der Zalm + asso |                                                                                                                                                                                                                                                                                                   | he property of                                                                                                                               | Drawing Title:<br>COVER SHEET |
|-----------------------------------------------------------------------------------------------------------------------------------------------------------------------------------------------------------------------------------------------------------------------------------------------------------------------------------------------------------|---------------------------------------------------------------------------|---------------------------------------------------------------------------------------------------------------------------------------------------------------------------------------------------------------------------------------------------------------------------------------------------|----------------------------------------------------------------------------------------------------------------------------------------------|-------------------------------|
| No.         By:         Description         Date           No.         By:         Description         Date           REVISIONS TABLE FOR SHEET         Project:         Uptown Village           Location:         5501, 5503, 5509 - 198 Street 19771 - 55 Avenue Langley, British Columbia           Drawn:         Stamp:           JW         Stamp: |                                                                           |                                                                                                                                                                                                                                                                                                   |                                                                                                                                              | VDZ Project #:<br>DP2016-49   |
| MVDZ 24 Scale: CONT<br>AS NOTED EXCLUMUST<br>THE V<br>DRAW<br>CONS                                                                                                                                                                                                                                                                                        |                                                                           | Original Sheet S<br>24"x36"<br>CONTRACTOR SHALL CHECK<br>ON THE WORK AND REPOR<br>TO THE CONSULTANT BEFO<br>ALL DRAWINGS AND SPECIF<br>EXCLUSIVE PROPERTY OF TH<br>MUST BE RETURNED AT THI<br>THE WORK. ALL REZONING/<br>DRAWINGS MUST NOT BE P<br>CONSTRUCTION UNLESS LA<br>TENDER/CONSTRUCTION. | CALL DIMENSIONS<br>T ANYDISCREPANCY<br>RE PROCEEDING.<br>TICATIONS ARE THE<br>E OWNER AND<br>E COMPLETION OF<br>/DP/PPA/FHA/BP<br>PRICED FOR | Drawing #:<br>L-01            |