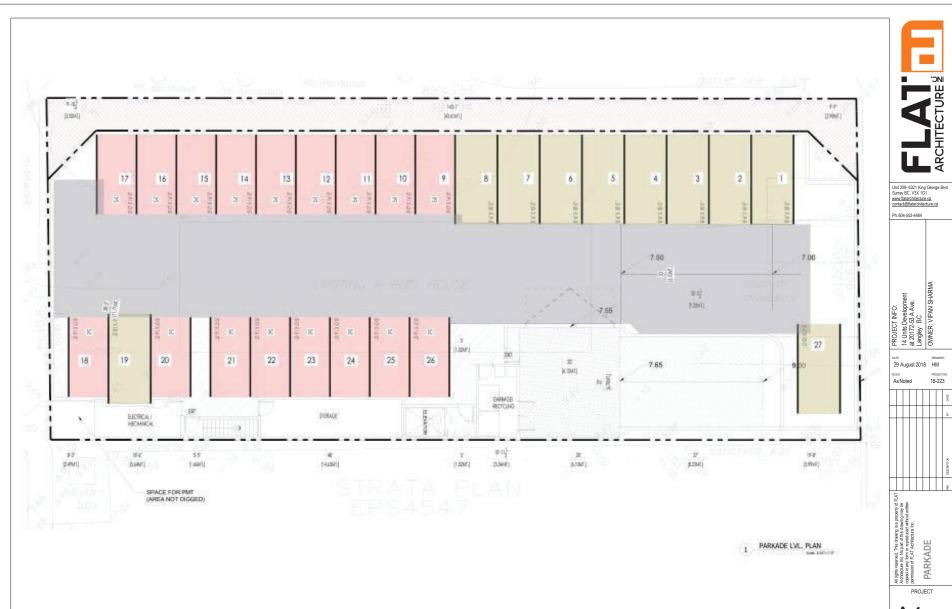

SETRACKS:

EAST SIDE WEST SIDE : SOUTH SIDE (FROM NEIGHBOURING LOT) : 10'-2" [3.10M] 22'-81g" 6'-61g" [6.92M] NORTH SIDE

PARKING: RESIDENTIAL:

11 UNITS 22 STAILS 3 86D-RM. PARKING REQUIRED 2 STALLS PER UNIT PROVIDED 23 STALLS

2 BED-RM, WITH FLEX AREA 03 UNITS 3.9 STALLS 1.3 STALLS PER UNIT REQUIRED PROVIDED 4 STAUS

RESIDENTIAL VISITOR:

REQUIRED PROVIDED 0.2 STALLS PER UNIT 2.0 STAILS

TOTAL PROVIDED 29 STALLS

Unit 209- 6321 King George Blvd Surrey BC, V3X 1G1 www.flatarchitecture.ca

Ph: 604-503-4484

18-223

| UNITTYPE  |              | AREA           |               |                      |              |                  | MOS.   | BEDROOMS                                                                                                                                                                                                                                                                                                                                                                                                                                                                                                                                                                                                                                                                                                                                                                                                                                                                                                                                                                                                                                                                                                                                                                                                                                                                                                                                                                                                                                                                                                                                                                                                                                                                                                                                                                                                                                                                                                                                                                                                                                                                                                                       | TOTALFAR         |
|-----------|--------------|----------------|---------------|----------------------|--------------|------------------|--------|--------------------------------------------------------------------------------------------------------------------------------------------------------------------------------------------------------------------------------------------------------------------------------------------------------------------------------------------------------------------------------------------------------------------------------------------------------------------------------------------------------------------------------------------------------------------------------------------------------------------------------------------------------------------------------------------------------------------------------------------------------------------------------------------------------------------------------------------------------------------------------------------------------------------------------------------------------------------------------------------------------------------------------------------------------------------------------------------------------------------------------------------------------------------------------------------------------------------------------------------------------------------------------------------------------------------------------------------------------------------------------------------------------------------------------------------------------------------------------------------------------------------------------------------------------------------------------------------------------------------------------------------------------------------------------------------------------------------------------------------------------------------------------------------------------------------------------------------------------------------------------------------------------------------------------------------------------------------------------------------------------------------------------------------------------------------------------------------------------------------------------|------------------|
|           | LVI-1        | : fAF3         | 100.3         | DVL4                 | 800F060¢     | TOTAL            |        |                                                                                                                                                                                                                                                                                                                                                                                                                                                                                                                                                                                                                                                                                                                                                                                                                                                                                                                                                                                                                                                                                                                                                                                                                                                                                                                                                                                                                                                                                                                                                                                                                                                                                                                                                                                                                                                                                                                                                                                                                                                                                                                                |                  |
| TYPE W    | 525,0054,Ft. | 550.00 Sq. Ft. | N/A           | PWA.                 | M/A          | 0,075,00 Sq.Ft.  |        | 5                                                                                                                                                                                                                                                                                                                                                                                                                                                                                                                                                                                                                                                                                                                                                                                                                                                                                                                                                                                                                                                                                                                                                                                                                                                                                                                                                                                                                                                                                                                                                                                                                                                                                                                                                                                                                                                                                                                                                                                                                                                                                                                              | 5,375,00 Sq.Ft   |
| TOPERE    | 525.005q.Ft. | 565.00 Sq. Pt. | N/A           | N/A                  | N/A          | 1,090,00 Sq.Ft.  |        | 2                                                                                                                                                                                                                                                                                                                                                                                                                                                                                                                                                                                                                                                                                                                                                                                                                                                                                                                                                                                                                                                                                                                                                                                                                                                                                                                                                                                                                                                                                                                                                                                                                                                                                                                                                                                                                                                                                                                                                                                                                                                                                                                              | 8 2,180 00 Sq.Ft |
| TYPE W    | N/A          | M/A:           | 510.005q.Ft.  | 550.005q.Ft.         | 79.00 Sq.Ft. | 1,189,005s; Pt   |        | 3                                                                                                                                                                                                                                                                                                                                                                                                                                                                                                                                                                                                                                                                                                                                                                                                                                                                                                                                                                                                                                                                                                                                                                                                                                                                                                                                                                                                                                                                                                                                                                                                                                                                                                                                                                                                                                                                                                                                                                                                                                                                                                                              | 1,278,00 Sq.Pt   |
| TYPE '81' | M/A          | M/A            | 525-00.54.Ft: | 965.00 54.Ft.        | 79.00 Sq.Ft. | 1,169.00 Su. Rt. |        | A Company of the Comp | 2,338,005g.Ft    |
| TYPE '82' | N/A          | M/A:           | 510,005q.Ft.  | 550.005q.Ft.         | 79.00 Sq.Ft. | 1,139,005q.ft.   | E 1933 | 20ED+FLEX PM./AREA                                                                                                                                                                                                                                                                                                                                                                                                                                                                                                                                                                                                                                                                                                                                                                                                                                                                                                                                                                                                                                                                                                                                                                                                                                                                                                                                                                                                                                                                                                                                                                                                                                                                                                                                                                                                                                                                                                                                                                                                                                                                                                             | 3.417.005q.Ft    |
|           |              | 1000           |               | property of the same | -            | This control     |        | The second second second                                                                                                                                                                                                                                                                                                                                                                                                                                                                                                                                                                                                                                                                                                                                                                                                                                                                                                                                                                                                                                                                                                                                                                                                                                                                                                                                                                                                                                                                                                                                                                                                                                                                                                                                                                                                                                                                                                                                                                                                                                                                                                       | 15,588.00 Sq.Ft. |