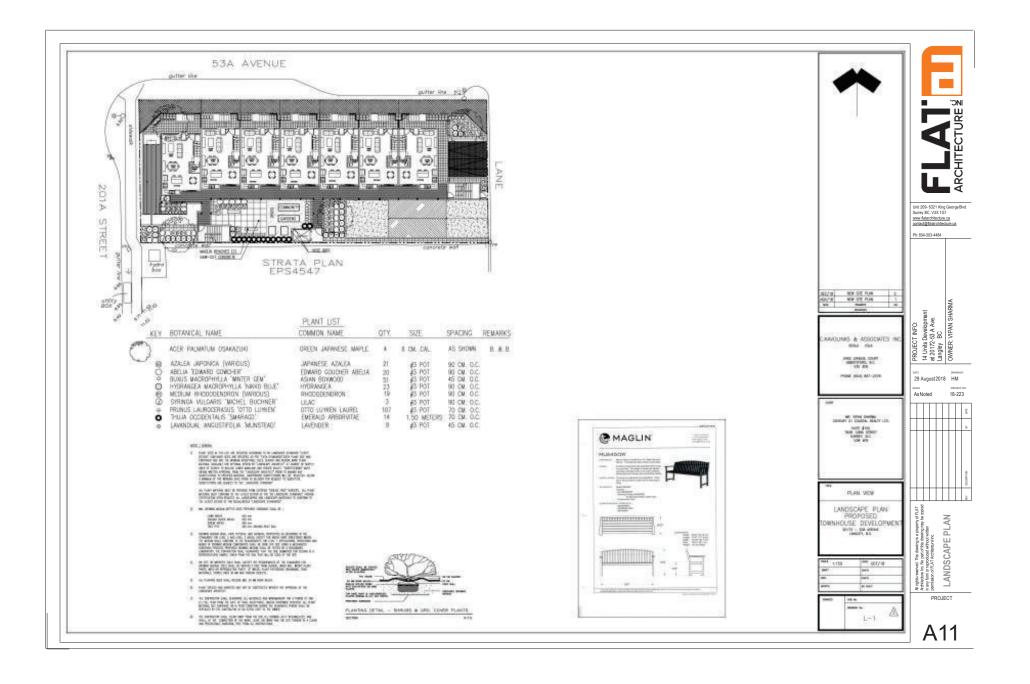

y BC.

BOX August 2019 HM

29 August 2019 HM

REAL REAL TO THE T

All sphares and The descripe is a properly of RAT

The sphares are recognized afficient and sphares copied

to sphare are recognized afficient afficient

MATERIAL SAMPLE

BOARD

PROJEC







JAWA SE SECTIONS













29 August 2018 HM As Noted

PROJECT NO. 18-223

PROJECT DATA















Unit 209-6321 King George B Surrey BC, V3X 1G1 www.flatarchitecture.ca contact@flatarchitecture.ca

Ph: 604-503-4

PROJECT INFO: 14 Units Development at 20172-53 A Ave. Langley BC OWNER: VIPAN SHARMA

29 August 2016 HM

504 M PRODUCTION AS NOted 18-223

gibs reserved. This drawing is a property of RAT inschase has No part of this drawing may be od in any form or expectioned without written insign of R.AT Architecture Inc.

PROJECT



### CRIME PREVENTION THROUGH ENVIRONMENTAL DESIGN (CPTED) PRINCIPLES

#### CPTED REPORT PREPARED BY LIAHONA SECURITY CONSORTIUM INC.

The important CPTED principal is to create natural Surveillance with that placement of physical features, activities and people in such a way as to maximize visibility.

Natural Surveillance is designed to promote the Kind of Supervision exercised by people going about their everyday business.

The townhouse Development have accomplishes natural surveillance strategies by incorporating within the design:

Long open sightlines

Roadways, parking stalls, pedestrian pathways are clearly visible.

Landscape placement supports open sightlines over, under and through the vegetation.

Pedestrian pathway along west & east side of the property area will be well mar