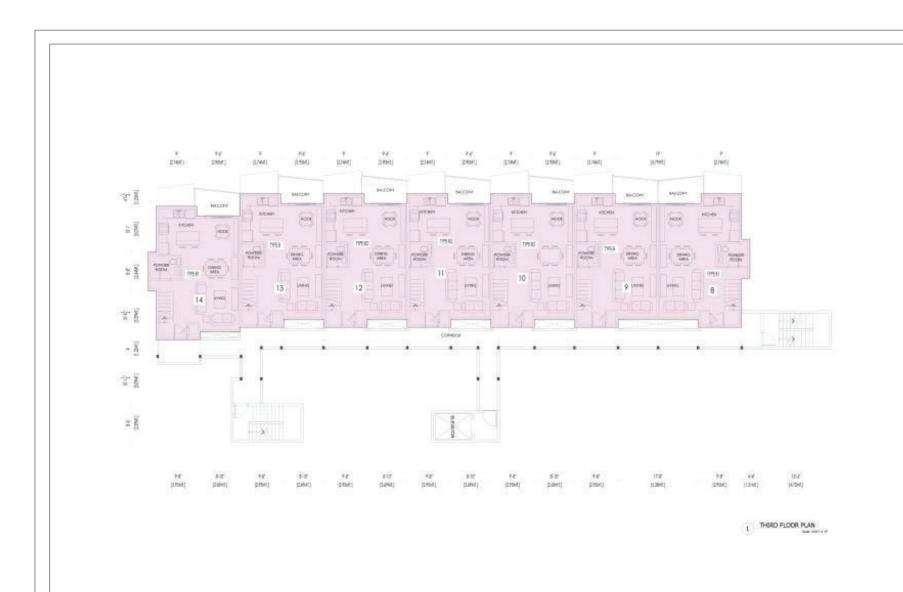

Ph: 604-503-4484

18-223

| UNITTYPE  |              | AREA           |               |                      |              |                  | MOS.   | BEDROOMS                                                                                                                                                                                                                                                                                                                                                                                                                                                                                                                                                                                                                                                                                                                                                                                                                                                                                                                                                                                                                                                                                                                                                                                                                                                                                                                                                                                                                                                                                                                                                                                                                                                                                                                                                                                                                                                                                                                                                                                                                                                                                                                       | TOTALFAR         |
|-----------|--------------|----------------|---------------|----------------------|--------------|------------------|--------|--------------------------------------------------------------------------------------------------------------------------------------------------------------------------------------------------------------------------------------------------------------------------------------------------------------------------------------------------------------------------------------------------------------------------------------------------------------------------------------------------------------------------------------------------------------------------------------------------------------------------------------------------------------------------------------------------------------------------------------------------------------------------------------------------------------------------------------------------------------------------------------------------------------------------------------------------------------------------------------------------------------------------------------------------------------------------------------------------------------------------------------------------------------------------------------------------------------------------------------------------------------------------------------------------------------------------------------------------------------------------------------------------------------------------------------------------------------------------------------------------------------------------------------------------------------------------------------------------------------------------------------------------------------------------------------------------------------------------------------------------------------------------------------------------------------------------------------------------------------------------------------------------------------------------------------------------------------------------------------------------------------------------------------------------------------------------------------------------------------------------------|------------------|
|           | LVI-1        | : fAF3         | 100.3         | DVL4                 | 800F060¢     | TOTAL            |        |                                                                                                                                                                                                                                                                                                                                                                                                                                                                                                                                                                                                                                                                                                                                                                                                                                                                                                                                                                                                                                                                                                                                                                                                                                                                                                                                                                                                                                                                                                                                                                                                                                                                                                                                                                                                                                                                                                                                                                                                                                                                                                                                |                  |
| TYPE W    | 525,0054,Ft. | 550.00 Sq. Ft. | N/A           | PWA.                 | M/A          | 0,075,00 Sq.Ft.  |        | 5                                                                                                                                                                                                                                                                                                                                                                                                                                                                                                                                                                                                                                                                                                                                                                                                                                                                                                                                                                                                                                                                                                                                                                                                                                                                                                                                                                                                                                                                                                                                                                                                                                                                                                                                                                                                                                                                                                                                                                                                                                                                                                                              | 5,375,00 Sq.Ft   |
| TOPERE    | 525.005q.Ft. | 565.00 Sq. Pt. | N/A           | N/A                  | N/A          | 1,090,00 Sq.Ft.  |        | 2                                                                                                                                                                                                                                                                                                                                                                                                                                                                                                                                                                                                                                                                                                                                                                                                                                                                                                                                                                                                                                                                                                                                                                                                                                                                                                                                                                                                                                                                                                                                                                                                                                                                                                                                                                                                                                                                                                                                                                                                                                                                                                                              | 8 2,180 00 Sq.Ft |
| TYPE W    | N/A          | M/A:           | 510.005q.Ft.  | 550.005q.Ft.         | 79.00 Sq.Ft. | 1,189,005s; Pt   |        | 3                                                                                                                                                                                                                                                                                                                                                                                                                                                                                                                                                                                                                                                                                                                                                                                                                                                                                                                                                                                                                                                                                                                                                                                                                                                                                                                                                                                                                                                                                                                                                                                                                                                                                                                                                                                                                                                                                                                                                                                                                                                                                                                              | 1,278,00 Sq.Pt   |
| TYPE '81' | M/A          | M/A            | 525-00.54.Ft: | 965.00 54.Ft.        | 79.00 Sq.Ft. | 1,169.00 Su. Rt. |        | A Company of the Comp | 2,338,005g.Ft    |
| TYPE '82' | N/A          | M/A:           | 510,005q.Ft.  | 550.005q.Ft.         | 79.00 Sq.Ft. | 1,139,005q.ft.   | E 1933 | 20ED+FLEX PM./AREA                                                                                                                                                                                                                                                                                                                                                                                                                                                                                                                                                                                                                                                                                                                                                                                                                                                                                                                                                                                                                                                                                                                                                                                                                                                                                                                                                                                                                                                                                                                                                                                                                                                                                                                                                                                                                                                                                                                                                                                                                                                                                                             | 3.417.005q.Ft    |
|           |              | 1000           |               | property of the same | -            | This control     |        | The second second second                                                                                                                                                                                                                                                                                                                                                                                                                                                                                                                                                                                                                                                                                                                                                                                                                                                                                                                                                                                                                                                                                                                                                                                                                                                                                                                                                                                                                                                                                                                                                                                                                                                                                                                                                                                                                                                                                                                                                                                                                                                                                                       | 15,588.00 Sq.Ft. |