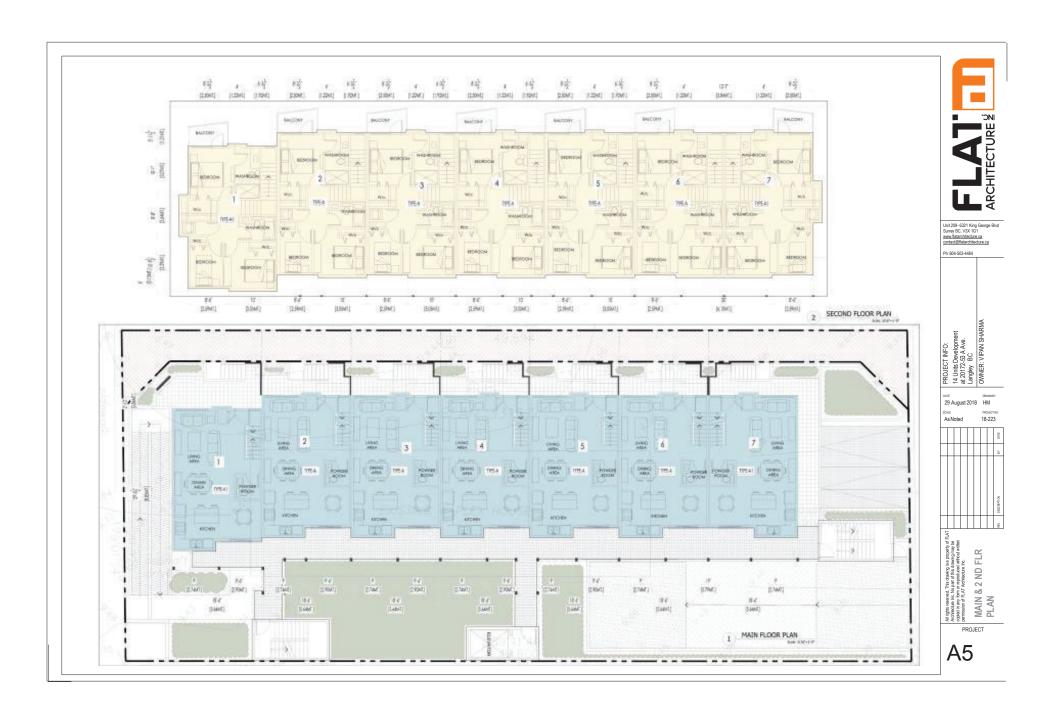

Ph: 604-503-4484

18-223

| UNITTYPE  |              | AREA           |               |                      |              |                  | MOS.   | BEDROOMS                                                                                                                                                                                                                                                                                                                                                                                                                                                                                                                                                                                                                                                                                                                                                                                                                                                                                                                                                                                                                                                                                                                                                                                                                                                                                                                                                                                                                                                                                                                                                                                                                                                                                                                                                                                                                                                                                                                                                                                                                                                                                                                       | TOTALFAR         |
|-----------|--------------|----------------|---------------|----------------------|--------------|------------------|--------|--------------------------------------------------------------------------------------------------------------------------------------------------------------------------------------------------------------------------------------------------------------------------------------------------------------------------------------------------------------------------------------------------------------------------------------------------------------------------------------------------------------------------------------------------------------------------------------------------------------------------------------------------------------------------------------------------------------------------------------------------------------------------------------------------------------------------------------------------------------------------------------------------------------------------------------------------------------------------------------------------------------------------------------------------------------------------------------------------------------------------------------------------------------------------------------------------------------------------------------------------------------------------------------------------------------------------------------------------------------------------------------------------------------------------------------------------------------------------------------------------------------------------------------------------------------------------------------------------------------------------------------------------------------------------------------------------------------------------------------------------------------------------------------------------------------------------------------------------------------------------------------------------------------------------------------------------------------------------------------------------------------------------------------------------------------------------------------------------------------------------------|------------------|
|           | LVI-1        | : fAF3         | 100.3         | DVL4                 | 800F060¢     | TOTAL            |        |                                                                                                                                                                                                                                                                                                                                                                                                                                                                                                                                                                                                                                                                                                                                                                                                                                                                                                                                                                                                                                                                                                                                                                                                                                                                                                                                                                                                                                                                                                                                                                                                                                                                                                                                                                                                                                                                                                                                                                                                                                                                                                                                |                  |
| TYPE W    | 525,0054,Ft. | 550.00 Sq. Ft. | N/A           | PWA.                 | M/A          | 0,075,00 Sq.Ft.  |        | 5                                                                                                                                                                                                                                                                                                                                                                                                                                                                                                                                                                                                                                                                                                                                                                                                                                                                                                                                                                                                                                                                                                                                                                                                                                                                                                                                                                                                                                                                                                                                                                                                                                                                                                                                                                                                                                                                                                                                                                                                                                                                                                                              | 5,375,00 Sq.Ft   |
| TOPERE    | 525.005q.Ft. | 565.00 Sq. Pt. | N/A           | N/A                  | N/A          | 1,090,00 Sq.Ft.  |        | 2                                                                                                                                                                                                                                                                                                                                                                                                                                                                                                                                                                                                                                                                                                                                                                                                                                                                                                                                                                                                                                                                                                                                                                                                                                                                                                                                                                                                                                                                                                                                                                                                                                                                                                                                                                                                                                                                                                                                                                                                                                                                                                                              | 8 2,180 00 Sq.Ft |
| TYPE W    | N/A          | M/A:           | 510.005q.Ft.  | 550.005q.Ft.         | 79.00 Sq.Ft. | 1,189,005s; Pt   |        | 3                                                                                                                                                                                                                                                                                                                                                                                                                                                                                                                                                                                                                                                                                                                                                                                                                                                                                                                                                                                                                                                                                                                                                                                                                                                                                                                                                                                                                                                                                                                                                                                                                                                                                                                                                                                                                                                                                                                                                                                                                                                                                                                              | 1,278,00 Sq.Pt   |
| TYPE '81' | M/A          | M/A            | 525-00.54.Ft: | 965.00 54.Ft.        | 79.00 Sq.Ft. | 1,169.00 Su. Rt. |        | A Company of the Comp | 2,338,005g.Ft    |
| TYPE '82' | N/A          | M/A:           | 510,005q.Ft.  | 550.005q.Ft.         | 79.00 Sq.Ft. | 1,139,005q.ft.   | E 1933 | 20ED+FLEX PM./AREA                                                                                                                                                                                                                                                                                                                                                                                                                                                                                                                                                                                                                                                                                                                                                                                                                                                                                                                                                                                                                                                                                                                                                                                                                                                                                                                                                                                                                                                                                                                                                                                                                                                                                                                                                                                                                                                                                                                                                                                                                                                                                                             | 3.417.005q.Ft    |
|           |              | 1000           |               | property of the same | -            | This control     |        | The second second second                                                                                                                                                                                                                                                                                                                                                                                                                                                                                                                                                                                                                                                                                                                                                                                                                                                                                                                                                                                                                                                                                                                                                                                                                                                                                                                                                                                                                                                                                                                                                                                                                                                                                                                                                                                                                                                                                                                                                                                                                                                                                                       | 15,588.00 Sq.Ft. |