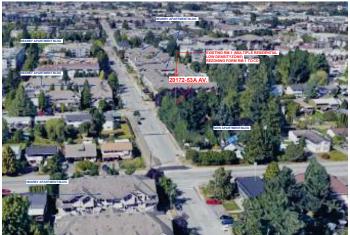

#### PROJECT DATA:

CIVIC ADDRESS:

20172 (LOT 65) 53 AVENUE TOWNSHIP OF LANGLEY, BC V3A 3V5

LEGAL ADDRESS:

PLAN NWP33157 LOT 65 PID: 006-791-727 FOLIO: 032850

SIZE: 11,162.20 SQ.FT (1,037.00SM). (REFER TO SURVEY)

LOT DIM: NORTH 49.594 MT (162.710 FT)

SOUTH 49.600MT (162.730 FT) WEST 20.896MT (68.5564FT) EAST 20.926MT (68.6549FT)

ZONING: EXISTING RM-1 (MULTYPLE FAMILY RESIDENTIAL ZONE)

MULTYPLE FAMILY RESIDENTIAL ACTUAL USE:

DEVELOPMENT PERMIT AREA:

REZONING: FROM RM-1 TO CD APPLICANT: FLAT ARCHITECTURE INC.

LEGAL DESCRIPTION:

PID:006-791-727 FOLIO: 032850 LBGAL: PLAN NWP33157 LOT 65

CIVIC ADDRESS: 20172 53A AVE. LANGLEY, BC