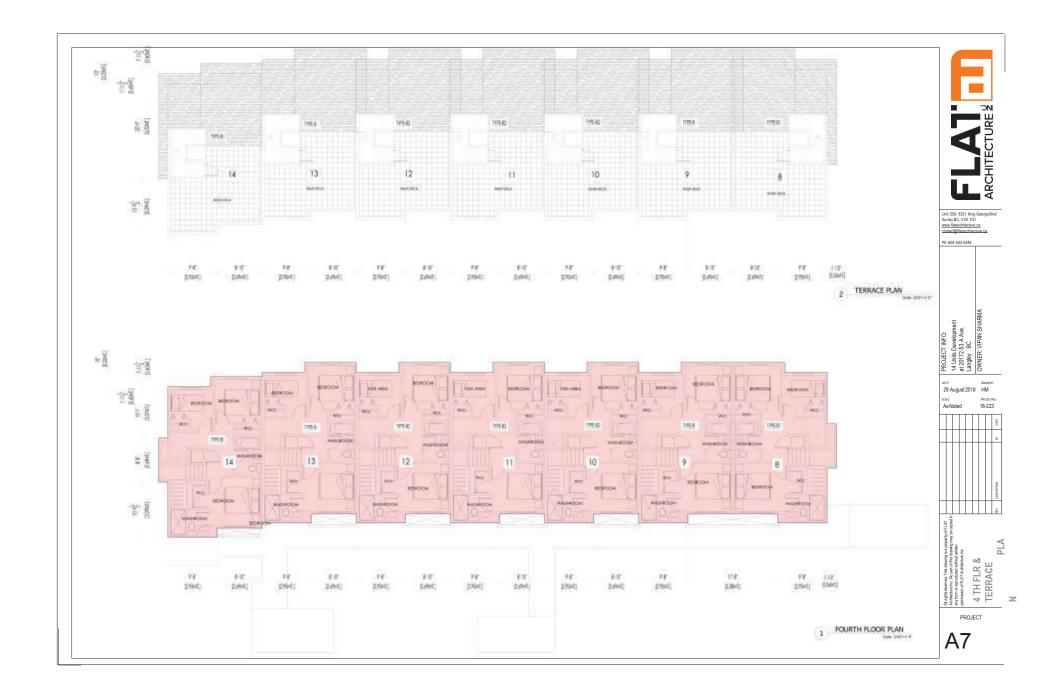

Ph: 604-503-4484

18-223

| UNITTYPE  |              | AREA           |               |                      |              |                  | MOS.   | BEDROOMS                                                                                                                                                                                                                                                                                                                                                                                                                                                                                                                                                                                                                                                                                                                                                                                                                                                                                                                                                                                                                                                                                                                                                                                                                                                                                                                                                                                                                                                                                                                                                                                                                                                                                                                                                                                                                                                                                                                                                                                                                                                                                                                       | TOTALFAR         |
|-----------|--------------|----------------|---------------|----------------------|--------------|------------------|--------|--------------------------------------------------------------------------------------------------------------------------------------------------------------------------------------------------------------------------------------------------------------------------------------------------------------------------------------------------------------------------------------------------------------------------------------------------------------------------------------------------------------------------------------------------------------------------------------------------------------------------------------------------------------------------------------------------------------------------------------------------------------------------------------------------------------------------------------------------------------------------------------------------------------------------------------------------------------------------------------------------------------------------------------------------------------------------------------------------------------------------------------------------------------------------------------------------------------------------------------------------------------------------------------------------------------------------------------------------------------------------------------------------------------------------------------------------------------------------------------------------------------------------------------------------------------------------------------------------------------------------------------------------------------------------------------------------------------------------------------------------------------------------------------------------------------------------------------------------------------------------------------------------------------------------------------------------------------------------------------------------------------------------------------------------------------------------------------------------------------------------------|------------------|
|           | LVI-1        | : fAF3         | 100.3         | DVL4                 | 800F060¢     | TOTAL            |        |                                                                                                                                                                                                                                                                                                                                                                                                                                                                                                                                                                                                                                                                                                                                                                                                                                                                                                                                                                                                                                                                                                                                                                                                                                                                                                                                                                                                                                                                                                                                                                                                                                                                                                                                                                                                                                                                                                                                                                                                                                                                                                                                |                  |
| TYPE W    | 525,0054,Ft. | 550.00 Sq. Ft. | N/A           | PWA.                 | M/A          | 0,075,00 Sq.Ft.  |        | 5                                                                                                                                                                                                                                                                                                                                                                                                                                                                                                                                                                                                                                                                                                                                                                                                                                                                                                                                                                                                                                                                                                                                                                                                                                                                                                                                                                                                                                                                                                                                                                                                                                                                                                                                                                                                                                                                                                                                                                                                                                                                                                                              | 5,375,00 Sq.Ft   |
| TOPERE    | 525.005q.Ft. | 565.00 Sq. Pt. | N/A           | N/A                  | N/A          | 1,090,00 Sq.Ft.  |        | 2                                                                                                                                                                                                                                                                                                                                                                                                                                                                                                                                                                                                                                                                                                                                                                                                                                                                                                                                                                                                                                                                                                                                                                                                                                                                                                                                                                                                                                                                                                                                                                                                                                                                                                                                                                                                                                                                                                                                                                                                                                                                                                                              | 8 2,180 00 Sq.Ft |
| TYPE W    | N/A          | M/A:           | 510.005q.Ft.  | 550.005q.Ft.         | 79.00 Sq.Ft. | 1,189,005s; Pt   |        | 3                                                                                                                                                                                                                                                                                                                                                                                                                                                                                                                                                                                                                                                                                                                                                                                                                                                                                                                                                                                                                                                                                                                                                                                                                                                                                                                                                                                                                                                                                                                                                                                                                                                                                                                                                                                                                                                                                                                                                                                                                                                                                                                              | 1,278,00 Sq.Pt   |
| TYPE '81' | M/A          | M/A            | 525-00.54.Ft: | 965.00 54.Ft.        | 79.00 Sq.Ft. | 1,169.00 Su. Rt. |        | A Company of the Comp | 2,338,005g.Ft    |
| TYPE '82' | N/A          | M/A:           | 510,005q.Ft.  | 550.005q.Ft.         | 79.00 Sq.Ft. | 1,139,005q.ft.   | E 1933 | 20ED+FLEX PM./AREA                                                                                                                                                                                                                                                                                                                                                                                                                                                                                                                                                                                                                                                                                                                                                                                                                                                                                                                                                                                                                                                                                                                                                                                                                                                                                                                                                                                                                                                                                                                                                                                                                                                                                                                                                                                                                                                                                                                                                                                                                                                                                                             | 3.417.005q.Ft    |
|           |              | 1000           |               | property of the same | -            | This control     |        | The second second second                                                                                                                                                                                                                                                                                                                                                                                                                                                                                                                                                                                                                                                                                                                                                                                                                                                                                                                                                                                                                                                                                                                                                                                                                                                                                                                                                                                                                                                                                                                                                                                                                                                                                                                                                                                                                                                                                                                                                                                                                                                                                                       | 15,588.00 Sq.Ft. |