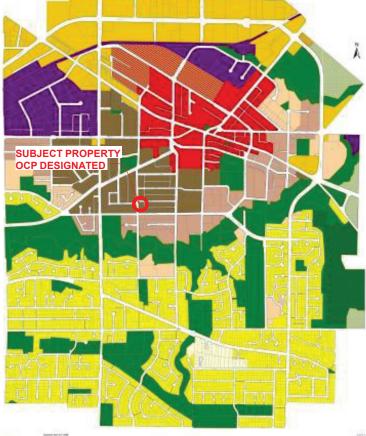

LAND USE DESIGNATION PROPOSED -CD ( COMPREHENSIVE DEVELOPMENT ZONE) PROPOSED DENSITY 136 UNITS x HA (136 X 0.103= 14 UNITS) 14 UNITS PROPOSED

## CITY OF LANGLEY OFFICIAL COMMUNITY PLAN BYLAW, 2005, NO. 2600 SCHEDULE "A" - LAND USE DESIGNATION MAP

Unit 209- 6321 King George Blvd Surrey BC, V3X 1G1 www.flatarchitecture.ca Ph: 604-503-4484

29 August 2018 HM As Noted 18,223