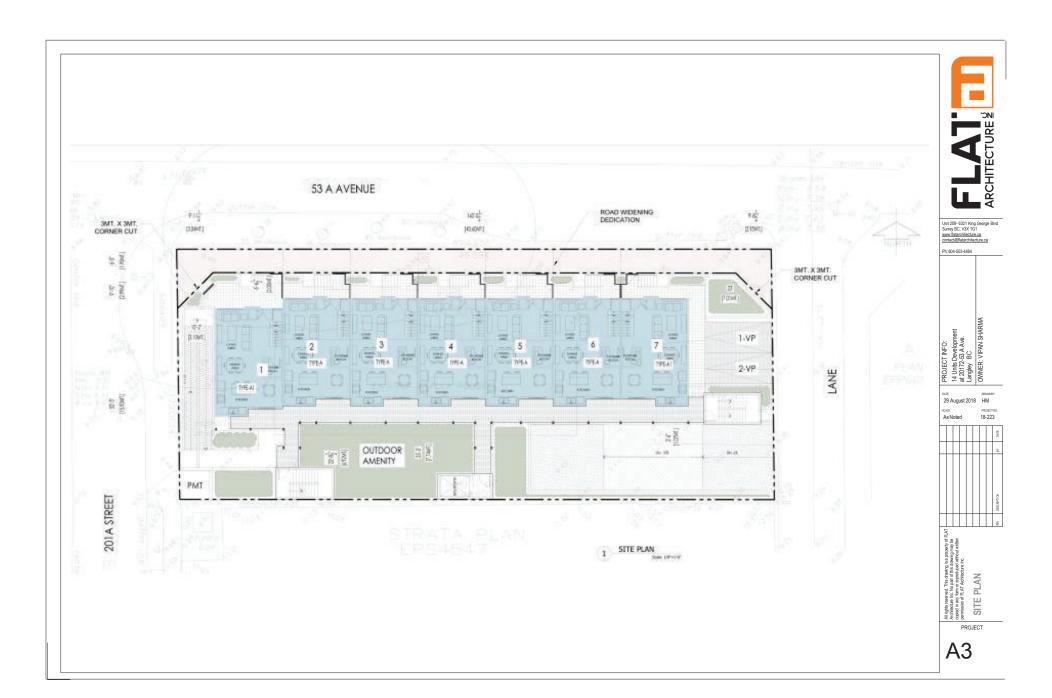

#### ZONING INFORMATION:

ZONE:

ERSTING PROPOSED: LOT AREA:

GROSS SITE AREA = 11,162.20 SFT

(1.037.00 SMT) (930.06 SMI) NET AREA 10,011,20 SFT

SITE COVERAGE 4.991 / 10.011.20 = (49.85%) LOT DENSITY:

: 15.588 SFT / 11.162 = 1.39

SETRACKS:

EAST SIDE WEST SIDE : SOUTH SIDE (FROM NEIGHBOURING LOT) : 10'-2" [3.10M] 22'-81g" 6'-61g" [6.92M] NORTH SIDE

PARKING: RESIDENTIAL:

11 UNITS 22 STAILS 3 86D-RM. PARKING REQUIRED 2 STALLS PER UNIT PROVIDED 23 STALLS

2 BED-RM, WITH FLEX AREA 03 UNITS 3.9 STALLS 1.3 STALLS PER UNIT REQUIRED PROVIDED 4 STAUS

RESIDENTIAL VISITOR:

REQUIRED PROVIDED 0.2 STALLS PER UNIT 2.0 STAILS

TOTAL PROVIDED 29 STALLS

Unit 209- 6321 King George Blvd Surrey BC, V3X 1G1 www.flatarchitecture.ca

Ph: 604-503-4484

18-223

| UNITTYPE  |              | AREA           |               |                      |              |                  | MOS.   | BEDROOMS                                                                                                                                                                                                                                                                                                                                                                                                                                                                                                                                                                                                                                                                                                                                                                                                                                                                                                                                                                                                                                                                                                                                                                                                                                                                                                                                                                                                                                                                                                                                                                                                                                                                                                                                                                                                                                                                                                                                                                                                                                                                                                                       | TOTALFAR         |
|-----------|--------------|----------------|---------------|----------------------|--------------|------------------|--------|--------------------------------------------------------------------------------------------------------------------------------------------------------------------------------------------------------------------------------------------------------------------------------------------------------------------------------------------------------------------------------------------------------------------------------------------------------------------------------------------------------------------------------------------------------------------------------------------------------------------------------------------------------------------------------------------------------------------------------------------------------------------------------------------------------------------------------------------------------------------------------------------------------------------------------------------------------------------------------------------------------------------------------------------------------------------------------------------------------------------------------------------------------------------------------------------------------------------------------------------------------------------------------------------------------------------------------------------------------------------------------------------------------------------------------------------------------------------------------------------------------------------------------------------------------------------------------------------------------------------------------------------------------------------------------------------------------------------------------------------------------------------------------------------------------------------------------------------------------------------------------------------------------------------------------------------------------------------------------------------------------------------------------------------------------------------------------------------------------------------------------|------------------|
|           | LVI-1        | : fAF3         | 100.3         | DVL4                 | 800F060¢     | TOTAL            |        |                                                                                                                                                                                                                                                                                                                                                                                                                                                                                                                                                                                                                                                                                                                                                                                                                                                                                                                                                                                                                                                                                                                                                                                                                                                                                                                                                                                                                                                                                                                                                                                                                                                                                                                                                                                                                                                                                                                                                                                                                                                                                                                                |                  |
| TYPE W    | 525,0054,Ft. | 550.00 Sq. Ft. | N/A           | PWA.                 | M/A          | 0,075,00 Sq.Ft.  |        | 5                                                                                                                                                                                                                                                                                                                                                                                                                                                                                                                                                                                                                                                                                                                                                                                                                                                                                                                                                                                                                                                                                                                                                                                                                                                                                                                                                                                                                                                                                                                                                                                                                                                                                                                                                                                                                                                                                                                                                                                                                                                                                                                              | 5,375,00 Sq.Ft   |
| TOPERE    | 525.005q.Ft. | 565.00 Sq. Pt. | N/A           | N/A                  | N/A          | 1,090,00 Sq.Ft.  |        | 2                                                                                                                                                                                                                                                                                                                                                                                                                                                                                                                                                                                                                                                                                                                                                                                                                                                                                                                                                                                                                                                                                                                                                                                                                                                                                                                                                                                                                                                                                                                                                                                                                                                                                                                                                                                                                                                                                                                                                                                                                                                                                                                              | 8 2,180 00 Sq.Ft |
| TYPE W    | N/A          | M/A:           | 510.005q.Ft.  | 550.005q.Ft.         | 79.00 Sq.Ft. | 1,189,005s; Pt   |        | 3                                                                                                                                                                                                                                                                                                                                                                                                                                                                                                                                                                                                                                                                                                                                                                                                                                                                                                                                                                                                                                                                                                                                                                                                                                                                                                                                                                                                                                                                                                                                                                                                                                                                                                                                                                                                                                                                                                                                                                                                                                                                                                                              | 1,278,00 Sq.Pt   |
| TYPE '81' | M/A          | M/A            | 525-00.54.Ft: | 965.00 54.Ft.        | 79.00 Sq.Ft. | 1,169.00 Su. Rt. |        | A Company of the Comp | 2,338,005g.Ft    |
| TYPE '82' | N/A          | M/A:           | 510,005q.Ft.  | 550.005q.Ft.         | 79.00 Sq.Ft. | 1,139,005q.ft.   | E 1933 | 20ED+FLEX PM./AREA                                                                                                                                                                                                                                                                                                                                                                                                                                                                                                                                                                                                                                                                                                                                                                                                                                                                                                                                                                                                                                                                                                                                                                                                                                                                                                                                                                                                                                                                                                                                                                                                                                                                                                                                                                                                                                                                                                                                                                                                                                                                                                             | 3.417.005q.Ft    |
|           |              | 1000           |               | property of the same | -            | This control     |        | The second second second                                                                                                                                                                                                                                                                                                                                                                                                                                                                                                                                                                                                                                                                                                                                                                                                                                                                                                                                                                                                                                                                                                                                                                                                                                                                                                                                                                                                                                                                                                                                                                                                                                                                                                                                                                                                                                                                                                                                                                                                                                                                                                       | 15,588.00 Sq.Ft. |