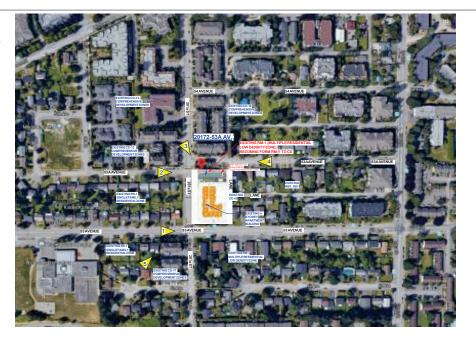

# **CONTEXT PLAN**

VIEW 1 1/2" = 1'-0" SSAVENUE & 201a S

VIEW 4 53 AVENUE & LANI

VIEW 2 1/2" = 1'-0" 53A AVENUE & 201a ST

VIEW 3 1/2" = 1"-0" NORTHWES

O VIEW 5

Unit 209-6321 King George Bli Surrey BC, V3X 1G1 www.flatarchitecture.ca contact@flatarchitecture.ca