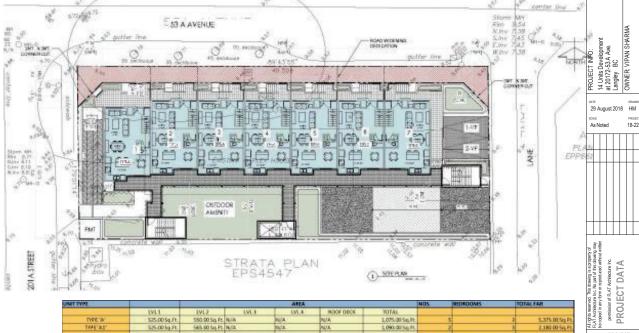

#### PROJECT DATA:

CIVIC ADDRESS:

20172 (LOT 65) 53 AVENUE TOWNSHIP OF LANGLEY, BC V3A 3V5

LEGAL ADDRESS:

PLAN NWP33157 LOT 65 PID: 006-791-727 FOLIO: 032850

SIZE: 11,162.20 SQ.FT (1,037.00SM). (REFER TO SURVEY)

LOT DIM: NORTH 49.594 MT (162.710 FT)

SOUTH 49.600MT (162.730 FT) WEST 20.896MT (68.5564FT) EAST 20.926MT (68.6549FT)

ZONING: EXISTING RM-1 (MULTYPLE FAMILY RESIDENTIAL ZONE)

MULTYPLE FAMILY RESIDENTIAL ACTUAL USE:

DEVELOPMENT PERMIT AREA:

REZONING: FROM RM-1 TO CD APPLICANT: FLAT ARCHITECTURE INC.

LEGAL DESCRIPTION:

PID:006-791-727 FOLIO: 032850 LBGAL: PLAN NWP33157 LOT 65

CIVIC ADDRESS: 20172 53A AVE. LANGLEY, BC

#### ZONING INFORMATION:

ZONE:

ERSTING PROPOSED: LOT AREA:

GROSS SITE AREA = 11,162.20 SFT

(1.037.00 SMT) (930.06 SMI) NET AREA 10,011,20 SFT

SITE COVERAGE 4.991 / 10.011.20 = (49.85%) LOT DENSITY:

: 15.588 SFT / 11.162 = 1.39

SETRACKS:

EAST SIDE WEST SIDE : SOUTH SIDE (FROM NEIGHBOURING LOT) : 10'-2" [3.10M] 22'-81g" 6'-61g" [6.92M] NORTH SIDE

PARKING: RESIDENTIAL:

11 UNITS 22 STAILS 3 86D-RM. PARKING REQUIRED 2 STALLS PER UNIT PROVIDED 23 STALLS

2 BED-RM, WITH FLEX AREA 03 UNITS 3.9 STALLS 1.3 STALLS PER UNIT REQUIRED PROVIDED 4 STAUS

RESIDENTIAL VISITOR:

REQUIRED PROVIDED 0.2 STALLS PER UNIT 2.0 STAILS

TOTAL PROVIDED 29 STALLS

Unit 209- 6321 King George Blvd Surrey BC, V3X 1G1 www.flatarchitecture.ca

Ph: 604-503-4484

18-223

| UNITTYPE  |              | AREA           |               |                      |              |                  | MOS.   | BEDROOMS                                                                                                                                                                                                                                                                                                                                                                                                                                                                                                                                                                                                                                                                                                                                                                                                                                                                                                                                                                                                                                                                                                                                                                                                                                                                                                                                                                                                                                                                                                                                                                                                                                                                                                                                                                                                                                                                                                                                                                                                                                                                                                                       | TOTALFAR         |
|-----------|--------------|----------------|---------------|----------------------|--------------|------------------|--------|--------------------------------------------------------------------------------------------------------------------------------------------------------------------------------------------------------------------------------------------------------------------------------------------------------------------------------------------------------------------------------------------------------------------------------------------------------------------------------------------------------------------------------------------------------------------------------------------------------------------------------------------------------------------------------------------------------------------------------------------------------------------------------------------------------------------------------------------------------------------------------------------------------------------------------------------------------------------------------------------------------------------------------------------------------------------------------------------------------------------------------------------------------------------------------------------------------------------------------------------------------------------------------------------------------------------------------------------------------------------------------------------------------------------------------------------------------------------------------------------------------------------------------------------------------------------------------------------------------------------------------------------------------------------------------------------------------------------------------------------------------------------------------------------------------------------------------------------------------------------------------------------------------------------------------------------------------------------------------------------------------------------------------------------------------------------------------------------------------------------------------|------------------|
|           | LVI-1        | : fAF3         | 100.3         | DVL4                 | 800F060¢     | TOTAL            |        |                                                                                                                                                                                                                                                                                                                                                                                                                                                                                                                                                                                                                                                                                                                                                                                                                                                                                                                                                                                                                                                                                                                                                                                                                                                                                                                                                                                                                                                                                                                                                                                                                                                                                                                                                                                                                                                                                                                                                                                                                                                                                                                                |                  |
| TYPE W    | 525,0054,Ft. | 550.00 Sq. Ft. | N/A           | PWA.                 | M/A          | 0,075,00 Sq.Ft.  |        | 5                                                                                                                                                                                                                                                                                                                                                                                                                                                                                                                                                                                                                                                                                                                                                                                                                                                                                                                                                                                                                                                                                                                                                                                                                                                                                                                                                                                                                                                                                                                                                                                                                                                                                                                                                                                                                                                                                                                                                                                                                                                                                                                              | 5,375,00 Sq.Ft   |
| TOPERE    | 525.005q.Ft. | 565.00 Sq. Pt. | N/A           | N/A                  | N/A          | 1,090,00 Sq.Ft.  |        | 2                                                                                                                                                                                                                                                                                                                                                                                                                                                                                                                                                                                                                                                                                                                                                                                                                                                                                                                                                                                                                                                                                                                                                                                                                                                                                                                                                                                                                                                                                                                                                                                                                                                                                                                                                                                                                                                                                                                                                                                                                                                                                                                              | 8 2,180 00 Sq.Ft |
| TYPE W    | N/A          | M/A:           | 510.005q.Ft.  | 550.005q.Ft.         | 79.00 Sq.Ft. | 1,189,005s; Pt   |        | 3                                                                                                                                                                                                                                                                                                                                                                                                                                                                                                                                                                                                                                                                                                                                                                                                                                                                                                                                                                                                                                                                                                                                                                                                                                                                                                                                                                                                                                                                                                                                                                                                                                                                                                                                                                                                                                                                                                                                                                                                                                                                                                                              | 1,278,00 Sq.Pt   |
| TYPE '81' | M/A          | M/A            | 525-00.54.Ft: | 965.00 54.Ft.        | 79.00 Sq.Ft. | 1,169.00 Su. Rt. |        | A Company of the Comp | 2,338,005g.Ft    |
| TYPE '82' | N/A          | M/A:           | 510,005q.Ft.  | 550.005q.Ft.         | 79.00 Sq.Ft. | 1,139,005q.ft.   | E 1933 | 20ED+FLEX PM./AREA                                                                                                                                                                                                                                                                                                                                                                                                                                                                                                                                                                                                                                                                                                                                                                                                                                                                                                                                                                                                                                                                                                                                                                                                                                                                                                                                                                                                                                                                                                                                                                                                                                                                                                                                                                                                                                                                                                                                                                                                                                                                                                             | 3.417.005q.Ft    |
|           |              | 1000           |               | property of the same | -            | This control     |        | The second second second                                                                                                                                                                                                                                                                                                                                                                                                                                                                                                                                                                                                                                                                                                                                                                                                                                                                                                                                                                                                                                                                                                                                                                                                                                                                                                                                                                                                                                                                                                                                                                                                                                                                                                                                                                                                                                                                                                                                                                                                                                                                                                       | 15,588.00 Sq.Ft. |